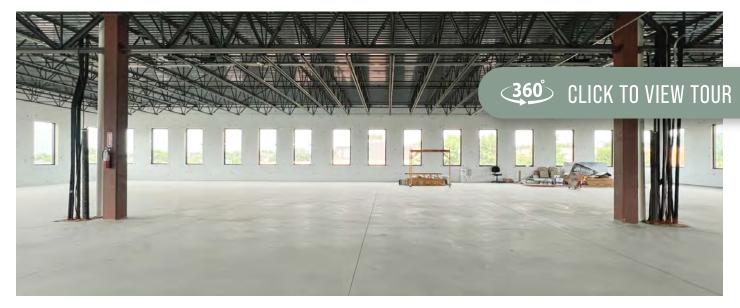

### PROPERTY OVERVIEW

With over 12,000 square feet of space available and divisible to 1,800 square feet, the property will feature a high-finish common area hallway with an elevator for second-floor access, two entrances from bordering streets and 4.4 parking spots per 1,000 square feet in addition to ample street parking. Zoned for Professional Offices including medical, this project offers flexibility for a variety of uses. Conveniently located in the booming Northeast medical and education corridor clients and patients will welcome a visit to this high quality area. University Square will set a new standard of excellence for Round Rock professional buildings.

### PROPERTY DETAILS

- 1,800-12,636 SF Available
- Zoned for professional offices, including medical use
- Located in the Northeast medical and educational corridor
- Parking: 4.40/1,000 square feet, additional street parking available nearby
- 2nd Floor Office/Medical space for Lease or Sale