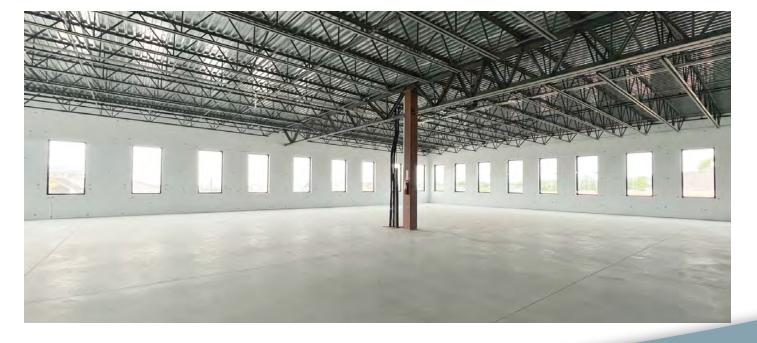

### PROPERTY OVERVIEW

With over 12,000 square feet of space available and divisible to 1,800 square feet, the property will feature a high-finish common area hallway with an elevator for second-floor access, two entrances from bordering streets and 4.4 parking spots per 1,000 square feet in addition to ample street parking. Zoned for Professional Offices including medical, this project offers flexibility for a variety of uses. Conveniently located in the booming Northeast medical and education corridor clients and patients will welcome a visit to this high quality area. University Square will set a new standard of excellence for Round Rock professional buildings.

### PROPERTY DETAILS

- 1,800-12,636 SF Available
- Zoned for professional offices, including medical use
- Located in the Northeast medical and educational corridor
- Parking: 4.40/1,000 square feet, additional street parking available nearby
- 2nd Floor Office/Medical space for Lease or Sale