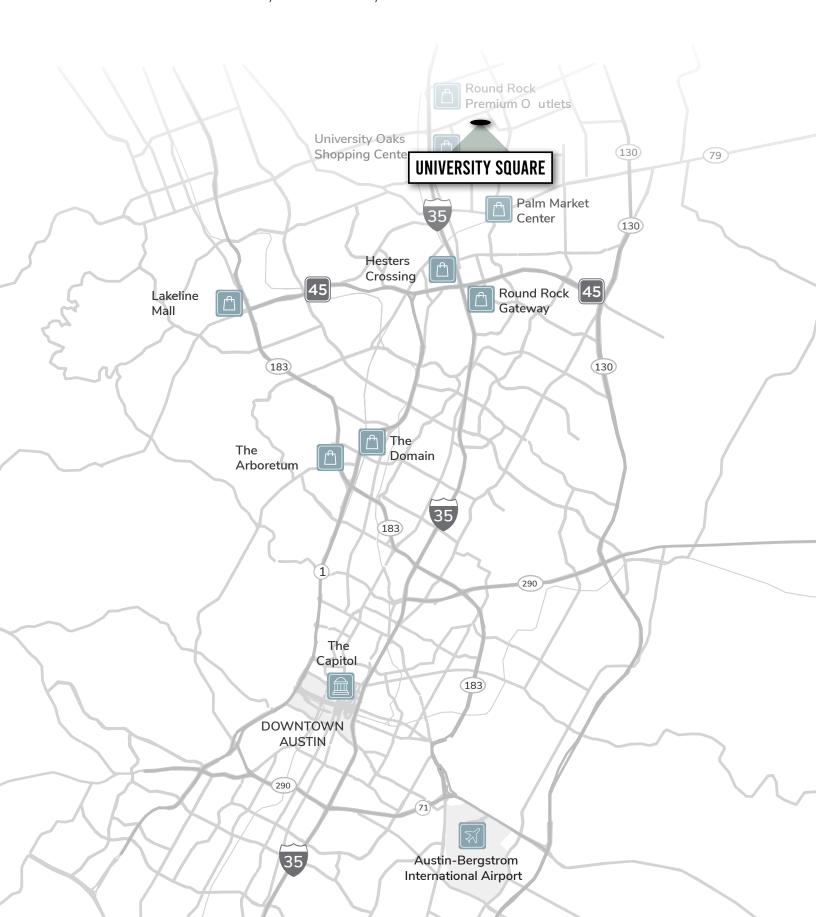

## **NEARBY AMENITIES**

35 MIN

Downtown Austin

25 MIN

The Domain

**35** MIN

**Austin Bergstrom Airport** 

**15** MIN

**Round Rock Gateway** 

**25** MIN

The Arboretum

**15** MIN

**Hesters Crossing** 