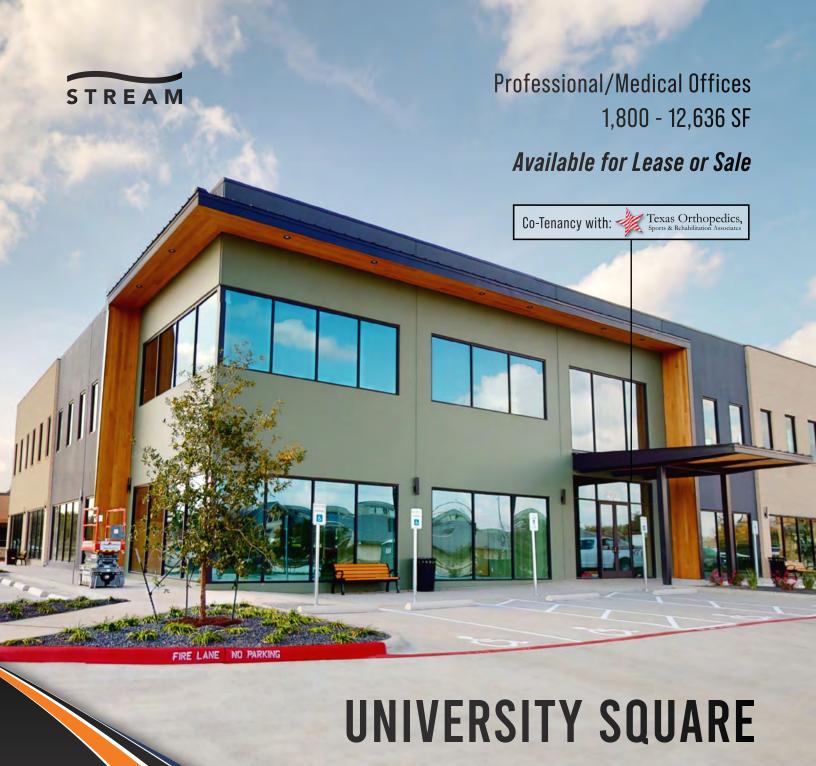

#### Available for Lease or Sale

Professional/Medical Offices 1,800 - 12,636 SF

Co-Tenancy with:

For More Information, Please Contact:

Ralph Coppola 512.481.3014 ralph.coppola@streamrealty.com

Bridger Gunderson 512.481.3033 bridger.gunderson@streamrealty.com

### PROPERTY OVERVIEW

With over 12,000 square feet of space available and divisible to 1,800 square feet, the property will feature a high-finish common area hallway with an elevator for second-floor access, two entrances from bordering streets and 4.4 parking spots per 1,000 square feet in addition to ample street parking. Zoned for Professional Offices including medical, this project offers flexibility for a variety of uses. Conveniently located in the booming Northeast medical and education corridor clients and patients will welcome a visit to this high quality area. University Square will set a new standard of excellence for Round Rock professional buildings.