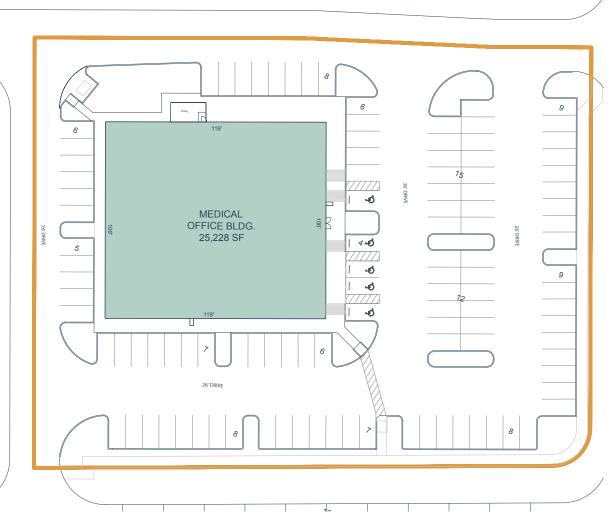

#### Parking Specs:

Street Parking: 18 Parking Stalls: 105 H.C. Parking: 05 Total Parking: 128