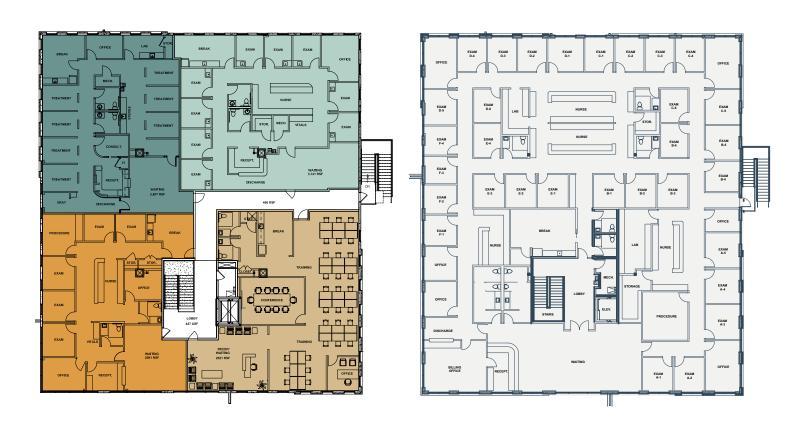

#### POTENTIAL DEMISING PLANS

**Suite 200** - 2,921 SF **Suite 201** - 2,691 SF

**Suite 202** - 2,807 SF

**Suite 203** - 3,141 SF

4700 CAMPUS VILLAGE DR, ROUND ROCK, TX 78665