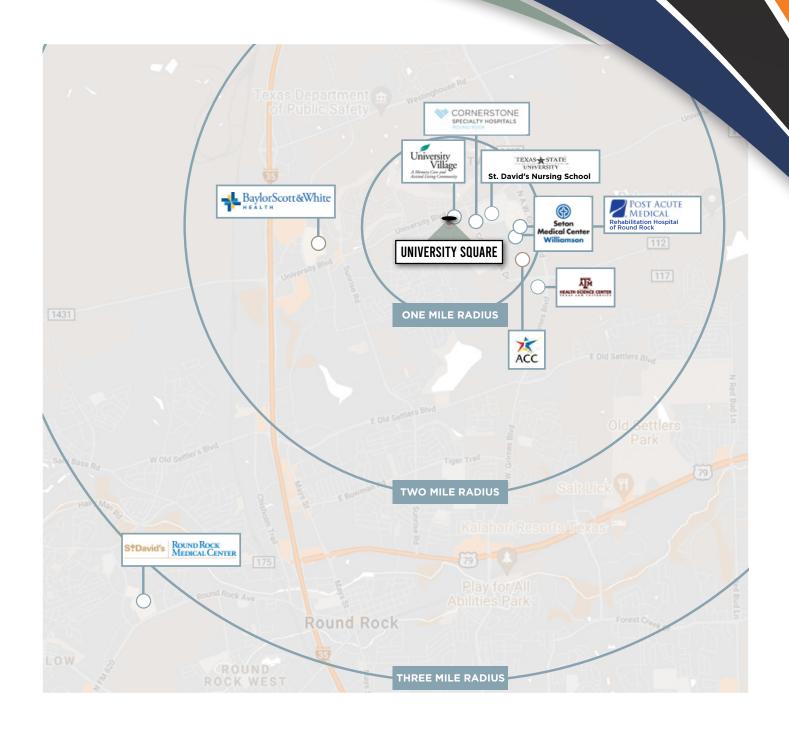

## **NEARBY RESIDENTIAL GROWTH** - 1 MILE RADIUS

**Teravista - 1,500 AC** (master planned comm. w/ 3,600+ single family homes)

Vizcaya - 506 AC (1,225 single family homes)

Saul's East - 190 AC (will add single family homes and multi family

KB Homes - 350 AC (1,200 single family homes)

Paloma Lake - 757 AC (1,859 single family homes)

4700 CAMPUS VILLAGE DR, ROUND ROCK, TX 78665