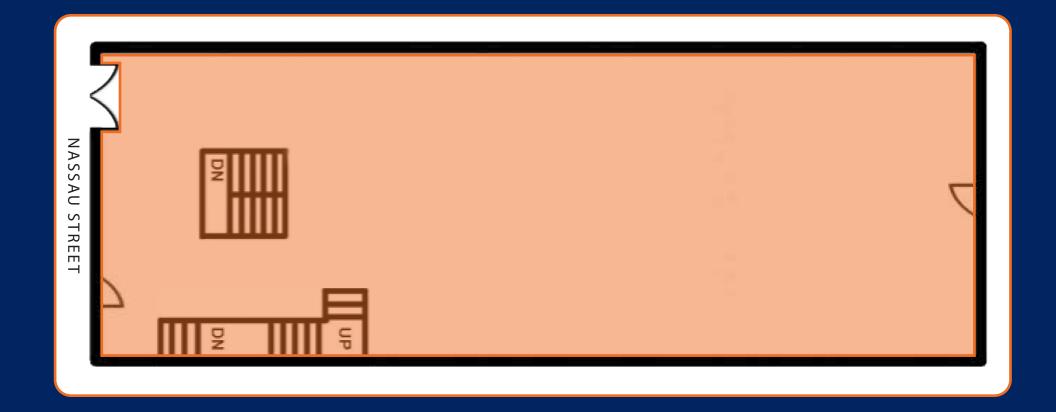

ng Second Floor 2,500 SF Selling Lower Level

FRONTAGE: 22' 6"

**CEILING HEIGHT**: 10'

**ASKING RENT**: Upon Request

POSSESSION: Immediate

TRANSPORTATION: 23 A C F J Z

## HIGHLIGHTS:

- · Vented with gas
- Excellent visibility in the heart of FiDi
- · Adjacent to the Fulton St subway and Fulton Center
- Neighbors include: Starbucks, Chick-fil-A, Duane Reade, Zara, Jersey Mike's, Shake Shack, Jimmy John's, Popeye's, Los Tacos No 1 (coming soon), Sticky's, GAP, McDonald's, Burger King, CVS, Sushi Co., CoCo, Urban Outfitters, Pret, Melt Shop, 7-Eleven, Poke Bowl

FOR MORE INFORMATION, PLEASE CONTACT:

FREDDY SOUID JACK KHASKI ALBERT MANOPLA 917.968.0329 917.355.0559 212.380.8369 FSouid@ksrny.com JackK@ksrny.com AManopla@ksrny.com







## **FLOOR PLANS:**

**GROUND FLOOR - 2,500 SF**