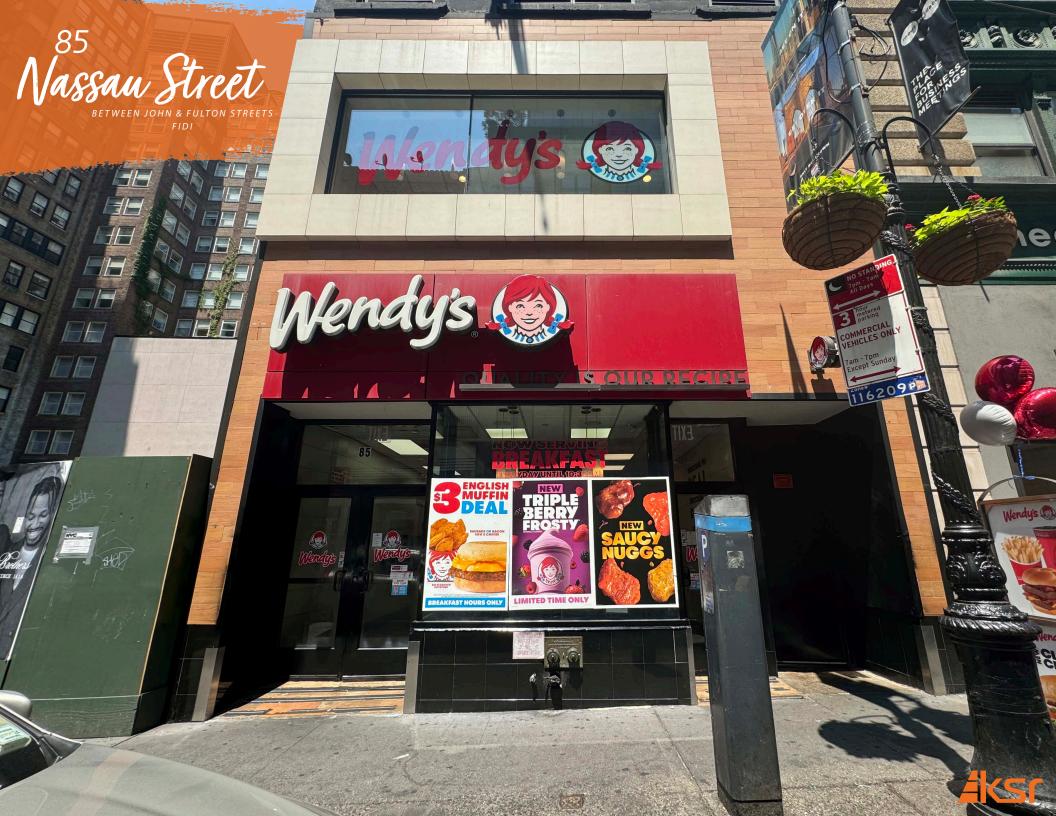

## 85 Nassau Street BETWEEN JOHN & FULTON STREETS

PROPERTY INFORMATION:

SIZE: 2,500 SF Ground Floor

2,500 SF Selling Second Floor 2,500 SF Selling Lower Level

FRONTAGE: 22' 6"

**CEILING HEIGHT**: 10'

**ASKING RENT**: Upon Request

## HIGHLIGHTS:

- · Vented with gas
- Excellent visibility in the heart of FiDi
- · Adjacent to the Fulton St subway and Fulton Center
- Neighbors include: Starbucks, Chick-fil-A, Duane Reade, Zara, Jersey Mike's, Shake Shack, Jimmy John's, Popeye's, Los Tacos No 1 (coming soon), Sticky's, GAP, McDonald's, Burger King, CVS, Sushi Co., CoCo, Urban Outfitters, Pret, Melt Shop, 7-Eleven, Poke Bowl