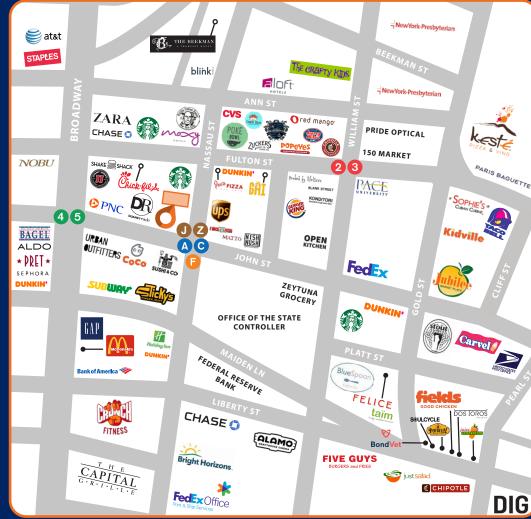

## HIGHLIGHTS:

- · Vented with gas
- Excellent visibility in the heart of FiDi
- · Adjacent to the Fulton St subway and Fulton Center
- Neighbors include: Starbucks, Chick-fil-A, Duane Reade, Zara, Jersey Mike's, Shake Shack, Jimmy John's, Popeye's, Los Tacos No 1 (coming soon), Sticky's, GAP, McDonald's, Burger King, CVS, Sushi Co., CoCo, Urban Outfitters, Pret, Melt Shop, 7-Eleven, Poke Bowl