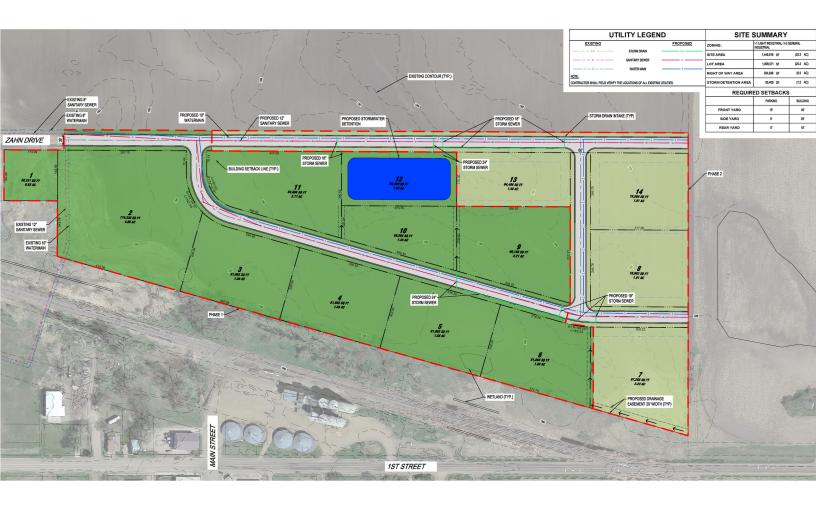

# **CONCEPT PLAN**

WORTHING ECONOMIC DEVELOPMENT LAND Worthing, SD 57077

FOR SALE

#### PROPERTY HIGHLIGHTS

- · Rare small light industrial lots for sale
- · Lot sizes vary
- Adjacent to rail
- · Flexible uses
- · City water and sewer
- Covenants and restrictions apply
- The WEDC will construct infrastructure to each lot as they are sold, following the phasing plan recommended by the civil engineer