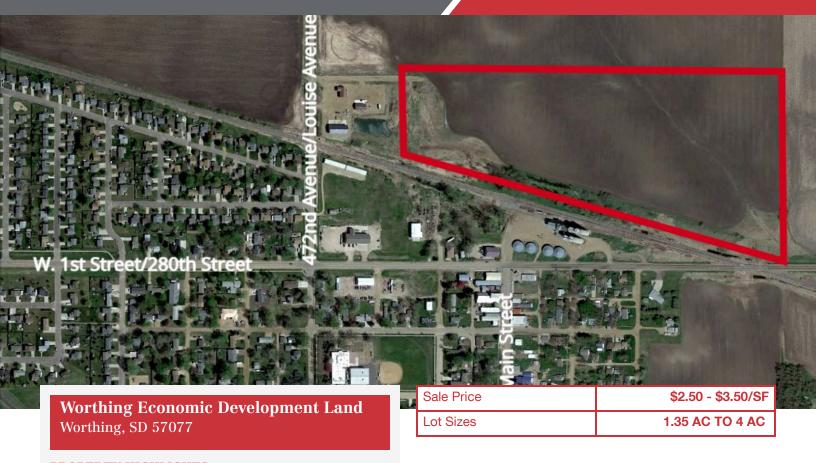

### **AERIAL**

WORTHING ECONOMIC DEVELOPMENT LAND Worthing, SD 57077

FOR SALE

Land

2500 W. 49th St. Suite 100 Sioux Falls, SD 57105 605.357.7100 naisiouxfalls.com

#### PROPERTY HIGHLIGHTS

- · Rare small light industrial lots for sale
- · Lot sizes vary
- Adjacent to rail
- · Flexible uses
- · City water and sewer
- Covenants and restrictions apply
- The WEDC will construct infrastructure to each lot as they are sold, following the phasing plan recommended by the civil engineer

#### LOCATION DESCRIPTION

Located 10 miles south of Sioux Falls, SD and one mile east of I-29

Area neighbors include V&L Manufacturing, KJ Automotive, Krump Concrete Construction