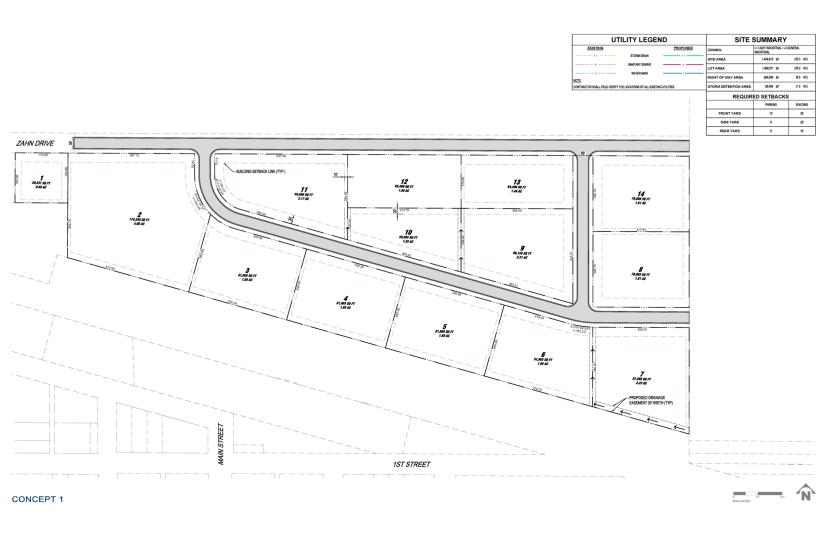

# **CONCEPT PLAN**

WORTHING ECONOMIC DEVELOPMENT LAND Worthing, SD 57077

FOR SALE

#### PROPERTY HIGHLIGHTS

- · Rare small light industrial lots for sale
- · Lot sizes vary
- Adjacent to rail
- · Flexible uses
- · City water and sewer
- Covenants and restrictions apply
- The WEDC will construct infrastructure to each lot as they are sold, following the phasing plan recommended by the civil engineer