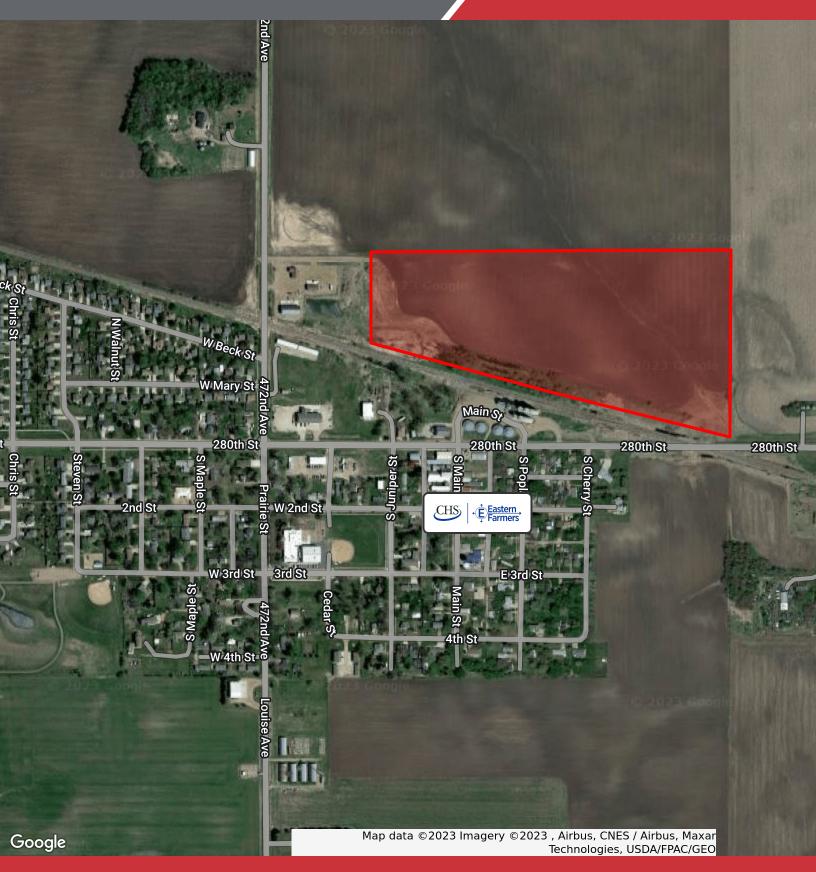

### **AERIAL**

WORTHING ECONOMIC DEVELOPMENT LAND Worthing, SD 57077

FOR SALE

Land

2500 W. 49th St. Suite 100 Sioux Falls, SD 57105 605.357.7100 naisiouxfalls.com