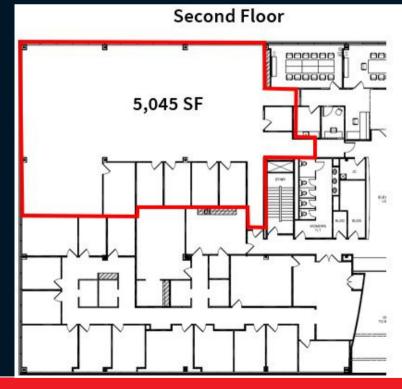

## For lease

450 Plymouth Road Interchange Corporate Center Plymouth Meeting, PA

First floor: 11,233 SF Second floor: 5,045 SF

## Suite 104 5,585 SF Suite 102 5,648 SF