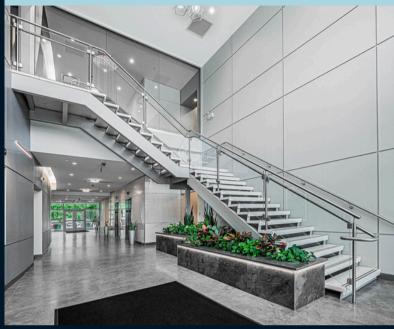

## **Property specifications**

- Available immediately
- Fitness center in the building
- Two story atrium lobby with stone, steel and wood finishes
- State of the art energy management system
- Basement storage/humiditycontrolled space
- Conveniently located to all major highways, public transportation, newly renovated Plymouth Meeting Mall, shops and restaurants