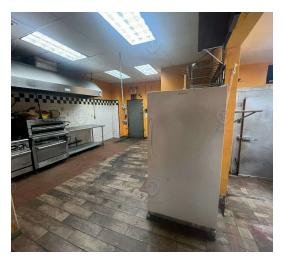

#### **Additional Photos**

2212 Victory Blvd, Staten Island, NY 10314

FOR LEASE • 2,200 SF • For Pricing

Call: 718-437-6100

Shlomi Bagdadi 718.437.6100 sb@tristatecr.com

Kirill Galperin

718.437.6100 x122

Kirill.G@TriStateCR.com

#### Main Highlights

- ▶ Fully built-out restaurant
- Bar
- ▶ Walk-in fridge & freezer
- Multiple large ovens
- Venting
- ▶ Commercial gas line
- Rear access for loading
- ▶ 11' ceilings
- ▶ 30' frontage
- 2 storefronts
- All uses considered