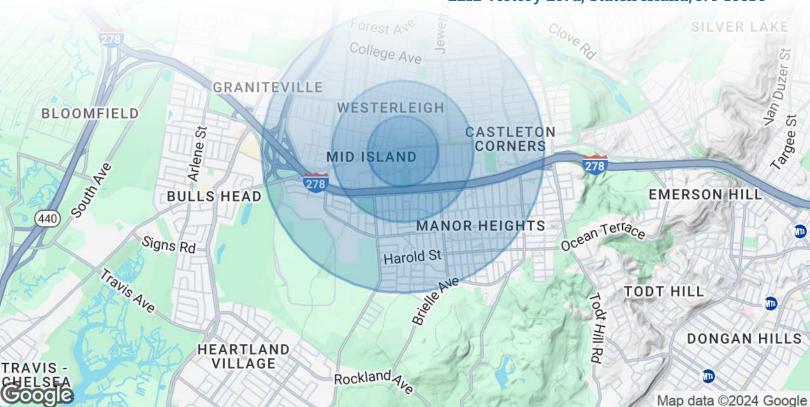

### Area Demographics

2212 Victory Blvd, Staten Island, NY 10314

| POPULATION                            | 0.25 MILES            | 0.5 MILES                 | 1 MILE           |
|---------------------------------------|-----------------------|---------------------------|------------------|
| Total Population                      | 2,205                 | 10,375                    | 41,949           |
| Average Age                           | 40.8                  | 40.3                      | 41.6             |
| Average Age (Male)                    | 39.7                  | 39.9                      | 38.1             |
| Average Age (Female)                  | 45.9                  | 42.6                      | 43.7             |
|                                       |                       |                           |                  |
| HOUSEHOLDS & INCOME                   | 0.25 MILES            | 0.5 MILES                 | 1 MILE           |
| HOUSEHOLDS & INCOME  Total Households | <b>0.25 MILES</b> 898 | <b>0.5 MILES</b><br>3,914 | 1 MILE<br>15,294 |
|                                       |                       |                           |                  |
| Total Households                      | 898                   | 3,914                     | 15,294           |
| Total Households # of Persons per HH  | 898<br>2.5            | 3,914                     | 15,294           |

41,949 People within 1 Mile

\$106,406 Avg Household Income

FOR LEASE • 2,200 SF • For Pricing

Call: 718-437-6100

Shlomi Bagdadi 718.437.6100 sb@tristatecr.com

Kirill Galperin

718.437.6100 x122

Kirill.G@TriStateCR.com