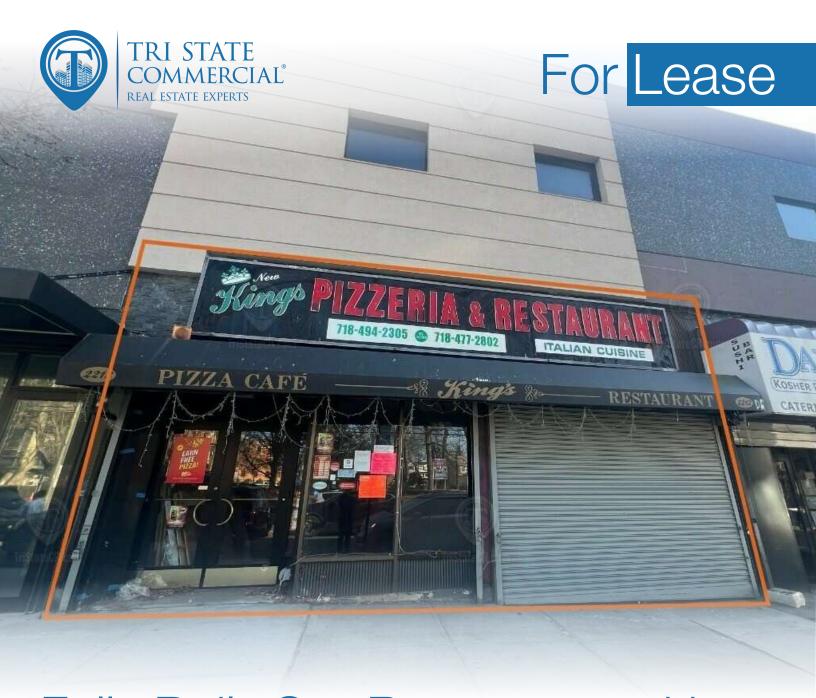

# Fully Built-Out Restaurant with Bar for Lease

2,200 SF

2212 Victory Blvd • Staten Island • NY

For Pricing Call: 718-437-6100

Shlomi Bagdadi 718.437.6100 sb@tristatecr.com

Kirill Galperin
718.437.6100 x122
Kirill.G@TriStateCR.com

#### Main Highlights

- ▶ Fully built-out restaurant
- Bar
- ▶ Walk-in fridge & freezer
- Multiple large ovens
- Venting
- ▶ Commercial gas line
- Rear access for loading
- ▶ 11' ceilings
- ▶ 30' frontage
- 2 storefronts
- All uses considered

FOR LEASE • 2,200 SF • For Pricing

Call: 718-437-6100