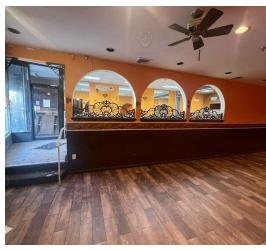

#### Main Highlights

- ▶ Fully built-out restaurant
- Bar
- ▶ Walk-in fridge & freezer
- Multiple large ovens
- Venting
- ▶ Commercial gas line
- Rear access for loading
- ▶ 11' ceilings
- ▶ 30' frontage
- 2 storefronts
- All uses considered

#### **Additional Photos**

2212 Victory Blvd, Staten Island, NY 10314

FOR LEASE • 2,200 SF • For Pricing

Call: 718-437-6100

Shlomi Bagdadi 718.437.6100 sb@tristatecr.com

Kirill Galperin

718.437.6100 x122

Kirill.G@TriStateCR.com