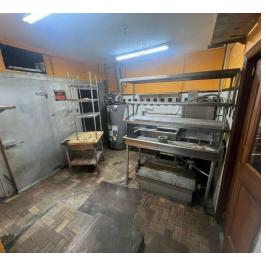

#### Main Highlights

- ▶ Fully built-out restaurant
- Bar
- ▶ Walk-in fridge & freezer
- Multiple large ovens
- Venting
- ▶ Commercial gas line
- Rear access for loading
- ▶ 11' ceilings
- ▶ 30' frontage
- 2 storefronts
- All uses considered

#### **Additional Photos**

2212 Victory Blvd, Staten Island, NY 10314

FOR LEASE • 2,200 SF • For Pricing

Call: 718-437-6100

Shlomi Bagdadi 718.437.6100 sb@tristatecr.com

Kirill Galperin

718.437.6100 x122

Kirill.G@TriStateCR.com