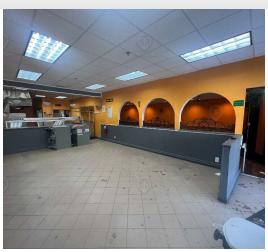

#### Main Highlights

- ▶ Fully built-out restaurant
- Bar
- ▶ Walk-in fridge & freezer
- Multiple large ovens
- Venting
- ▶ Commercial gas line
- Rear access for loading
- ▶ 11' ceilings
- ▶ 30' frontage
- 2 storefronts
- All uses considered

#### **Additional Photos**

2212 Victory Blvd, Staten Island, NY 10314

FOR LEASE • 2,200 SF • For Pricing

Call: 718-437-6100

Shlomi Bagdadi 718.437.6100 sb@tristatecr.com

Kirill Galperin

718.437.6100 x122

Kirill.G@TriStateCR.com