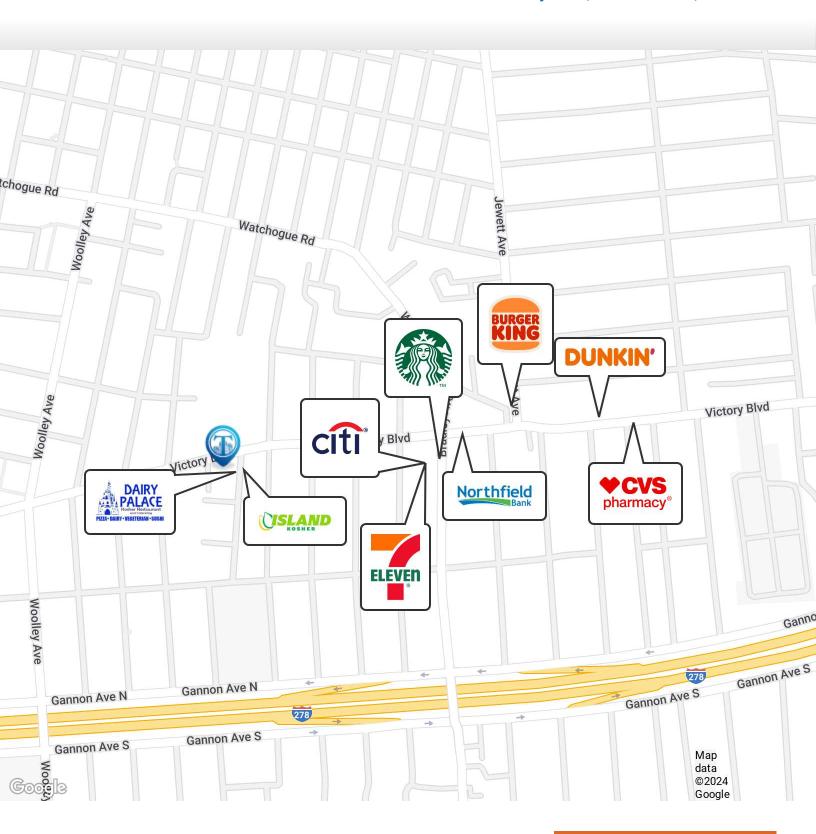

#### Retailer Map

2212 Victory Blvd, Staten Island, NY 10314

FOR LEASE • 2,200 SF • For Pricing

Call: 718-437-6100

Shlomi Bagdadi 718.437.6100 sb@tristatecr.com

Kirill Galperin
718.437.6100 x122
Kirill.G@TriStateCR.com

#### **Location Overview**

Located in the Westerleigh neighborhood of Staten Island between Caramel Ave & Sheraden Ave near the S92, S93, & S62 bus lines.

Nearby tenants include 7-Eleven, Starbucks, Northfield Bank, Burger King, Dunkin', CVS, Citibank, Tim Hortons, Dairy Palace, Island Kosher, and more!