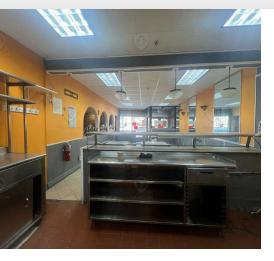

#### Main Highlights

- ▶ Fully built-out restaurant
- Bar
- ▶ Walk-in fridge & freezer
- Multiple large ovens
- Venting
- ▶ Commercial gas line
- Rear access for loading
- ▶ 11' ceilings
- ▶ 30' frontage
- 2 storefronts
- All uses considered

#### **Additional Photos**

2212 Victory Blvd, Staten Island, NY 10314

FOR LEASE • 2,200 SF • For Pricing

Call: 718-437-6100

Shlomi Bagdadi 718.437.6100 sb@tristatecr.com

Kirill Galperin

718.437.6100 x122

Kirill.G@TriStateCR.com