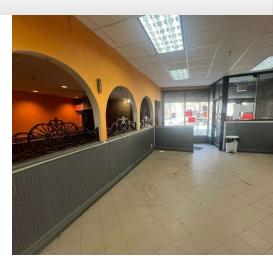

#### Main Highlights

- ▶ Fully built-out restaurant
- Bar
- ▶ Walk-in fridge & freezer
- Multiple large ovens
- Venting
- ▶ Commercial gas line
- Rear access for loading
- ▶ 11' ceilings
- ▶ 30' frontage
- 2 storefronts
- All uses considered

#### **Additional Photos**

2212 Victory Blvd, Staten Island, NY 10314

FOR LEASE • 2,200 SF • For Pricing

Call: 718-437-6100

Shlomi Bagdadi 718.437.6100 sb@tristatecr.com

Kirill Galperin

718.437.6100 x122

Kirill.G@TriStateCR.com