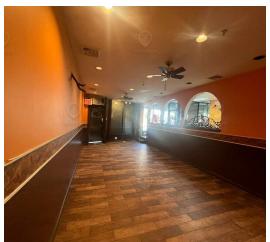

#### Main Highlights

- ▶ Fully built-out restaurant
- Bar
- ▶ Walk-in fridge & freezer
- Multiple large ovens
- Venting
- ▶ Commercial gas line
- Rear access for loading
- ▶ 11' ceilings
- ▶ 30' frontage
- 2 storefronts
- All uses considered

#### **Additional Photos**

2212 Victory Blvd, Staten Island, NY 10314

FOR LEASE • 2,200 SF • For Pricing

Call: 718-437-6100

Shlomi Bagdadi 718.437.6100 sb@tristatecr.com

Kirill Galperin

718.437.6100 x122

Kirill.G@TriStateCR.com