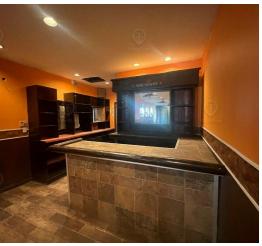

#### Main Highlights

- ▶ Fully built-out restaurant
- Bar
- ▶ Walk-in fridge & freezer
- Multiple large ovens
- Venting
- ▶ Commercial gas line
- Rear access for loading
- ▶ 11' ceilings
- ▶ 30' frontage
- 2 storefronts
- All uses considered

#### **Additional Photos**

2212 Victory Blvd, Staten Island, NY 10314

FOR LEASE • 2,200 SF • For Pricing

Call: 718-437-6100

Shlomi Bagdadi 718.437.6100 sb@tristatecr.com

Kirill Galperin

718.437.6100 x122

Kirill.G@TriStateCR.com