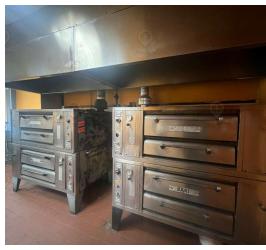

#### **Additional Photos**

2212 Victory Blvd, Staten Island, NY 10314

FOR LEASE • 2,200 SF • For Pricing

Call: 718-437-6100

Shlomi Bagdadi 718.437.6100 sb@tristatecr.com

Kirill Galperin

718.437.6100 x122

Kirill.G@TriStateCR.com

#### Main Highlights

- ▶ Fully built-out restaurant
- Bar
- ▶ Walk-in fridge & freezer
- Multiple large ovens
- Venting
- ▶ Commercial gas line
- Rear access for loading
- ▶ 11' ceilings
- ▶ 30' frontage
- 2 storefronts
- All uses considered