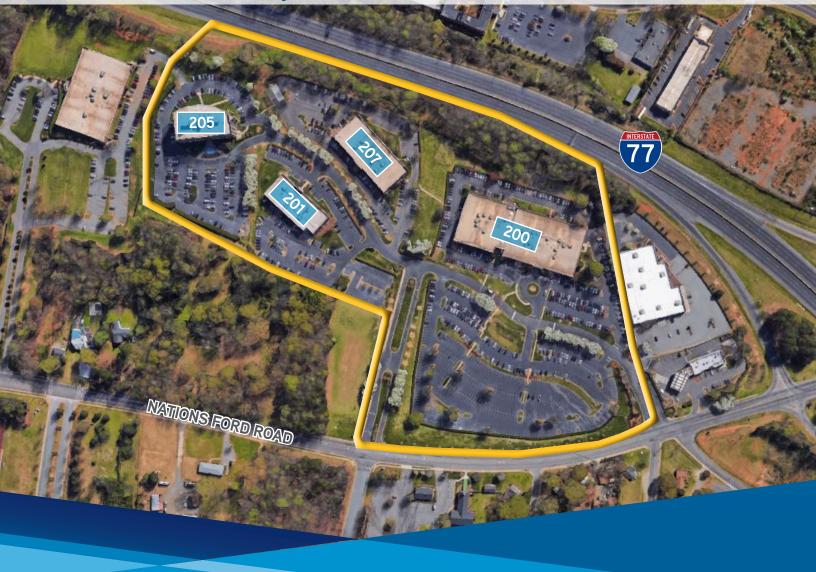

# Regency Executive Office Park

# FOR LEASE > 3 OFFICE BUILDINGS

200, 205, & 207 Regency Executive Park Drive | Charlotte, NC 28217

# 200 REGENCY EXECUTIVE PARK | CHARLOTTE, NC

# 205 REGENCY EXECUTIVE PARK | CHARLOTTE, NC

# 207 REGENCY EXECUTIVE PARK | CHARLOTTE, NC