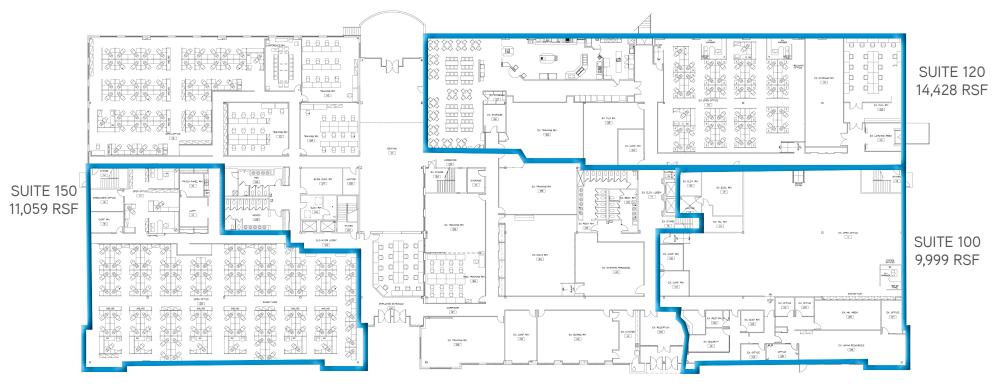

# SUITES AVAILABLE

#### First floor

Suite 100 > 9,999 RSF Suite 120 > 14,428 RSF Suite 150 > 11,059 RSF