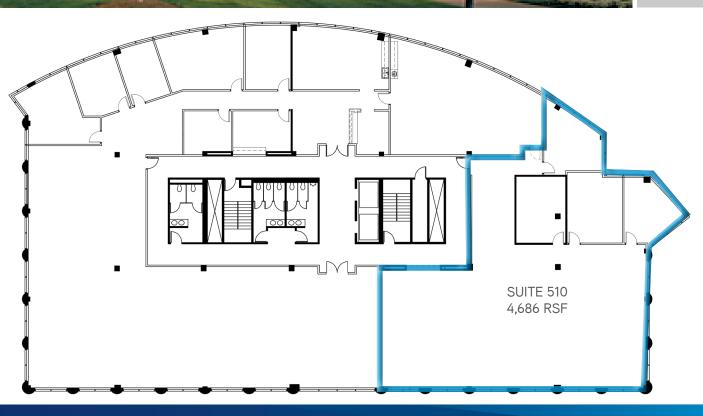

# 205 REGENCY EXECUTIVE PARK

SUITES AVAILABLE

Fifth Floor

Suite 510 > 4,686 RSF

#### > <u>Suite 510</u> - 4,686 RSF

- > On-Site Conference Room & Property Management
- > Class A Finishes in all Common Areas & Bathrooms
- > Ample Parking
- > Outstanding Access & Visibility to I-77
- > 1.0 Miles to I-485, 6 Miles to Charlotte's CBD, 8 Miles to Charlotte