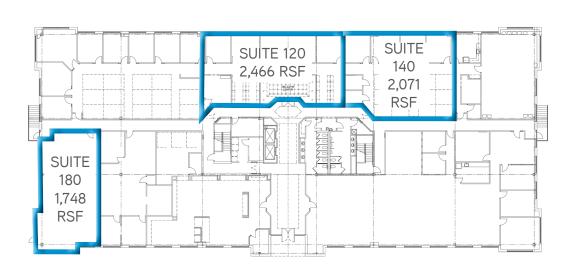

# SUITES AVAILABLE

# First Floor

Suite 120 > 2,466 RSF Suite 140 > 2,071 RSF Suite 180 > 1,748 RSF