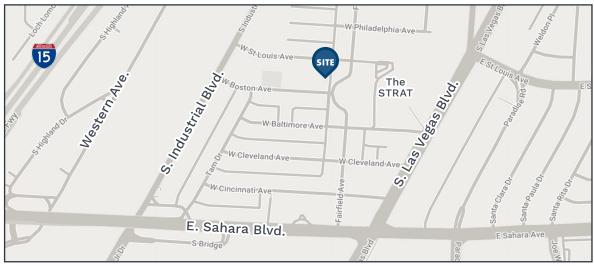

### FORMER 7-ELEVEN NEXT TO THE STRAT HOTEL & CASINO Retail Space for Lease/Sale

200 W. Boston Avenue | Las Vegas, NV 89102

### PROPERTY HIGHLIGHTS

- Former 7-Eleven location directly behind The STRAT Hotel & Casino
- Strong retail location off W. Boston Avenue, less than 1 mile from S. Las Vegas Blvd. and E. Sahara Ave.
- Large parking lot
- Exceptional daytime traffic count off S. Las Vegas Blvd. at 36,000 CPD
- Less than 2 miles from the I-15 freeway