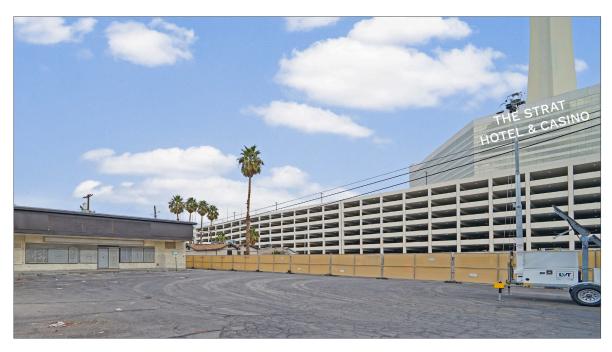

### FORMER 7-ELEVEN NEXT TO THE STRAT HOTEL & CASINO Retail Space for Lease/Sale

200 W. Boston Avenue | Las Vegas, NV 89102

### PROPERTY HIGHLIGHTS

- Former 7-Eleven location directly behind The STRAT Hotel & Casino
- Strong retail location off W. Boston Avenue, less than 1 mile from S. Las Vegas Blvd. and E. Sahara Ave.
- Large parking lot
- Exceptional daytime traffic count off S. Las Vegas Blvd. at 36,000 CPD
- Less than 2 miles from the I-15 freeway