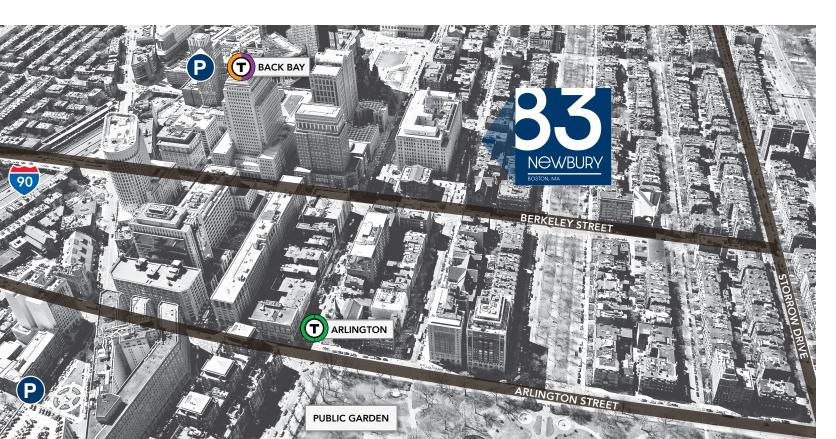

## TRANSIT-ORIENTED & CENTRALLY LOCATED

- MBTA Green Line spanning the length of Boylston Street
- Access to the Orange Line and Acela/ Northeast Regional at Back Bay station less than 1/2 mile away
- Easy highway access to Mass Pike and Routes 93 North and South

Boston Realty Advisors is pleased to present, 83 Newbury Street, on one of the most sought-after addresses. This a unique opportunity to lease a full floor office suite, on the top floor. This top-floor suite is ideally located within walking distance of the MBTA Commuter Rail, as well as the Orange and Green Line, and just steps from the Hynes Convention Center, Prudential Center, and Copley Place.