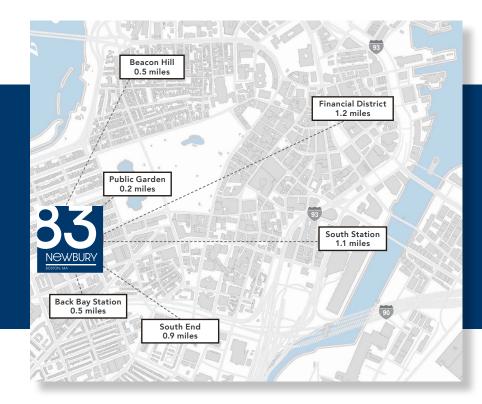

## TRANSIT-ORIENTED & CENTRALLY LOCATED

- MBTA Green Line spanning the length of Boylston Street
- Access to the Orange Line and Acela/ Northeast Regional at Back Bay station less than 1/2 mile away
- Easy highway access to Mass Pike and Routes 93 North and South

Boston Realty Advisors is pleased to present, 83 Newbury Street, on one of the most sought-after addresses. This a unique opportunity to lease a full floor office suite, on the top floor. This top-floor suite is ideally located within walking distance of the MBTA Commuter Rail, as well as the Orange and Green Line, and just steps from the Hynes Convention Center, Prudential Center, and Copley Place.