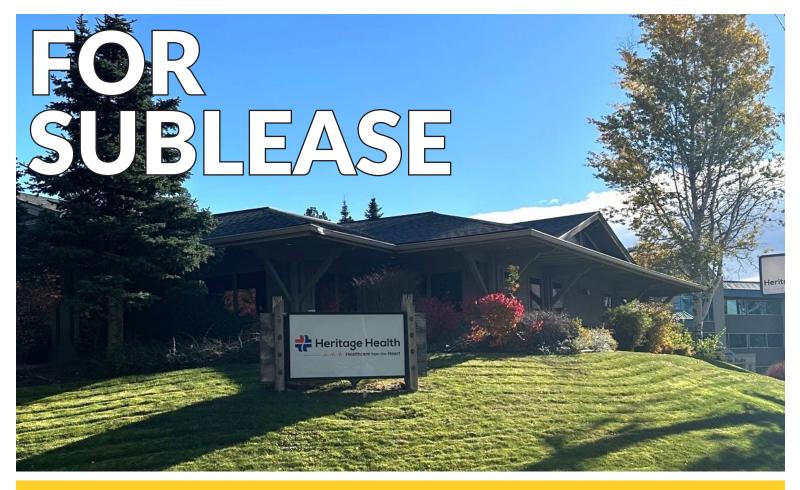

## **OFFICE SPACE**

1038 Northwest Boulevard Coeur d'Alene, ID 83825

### SINGLE TENANT PROFESSIONAL OFFICE BUILDING

This high traffic professional office building is located near downtown Coeur d'Alene and offers excellent signage and parking. The space is currently built out with private offices, open work spaces, reception area, conference room, breakroom, restrooms and storage.

#### **LEASE DETAILS**

Available SF: ±5,360 SF

Lease Rate: \$2.00 PSF/Month, Modified Gross

\*Tenant pays all utilities & services to leased premises

> \*Current Lease expires 3/31/26