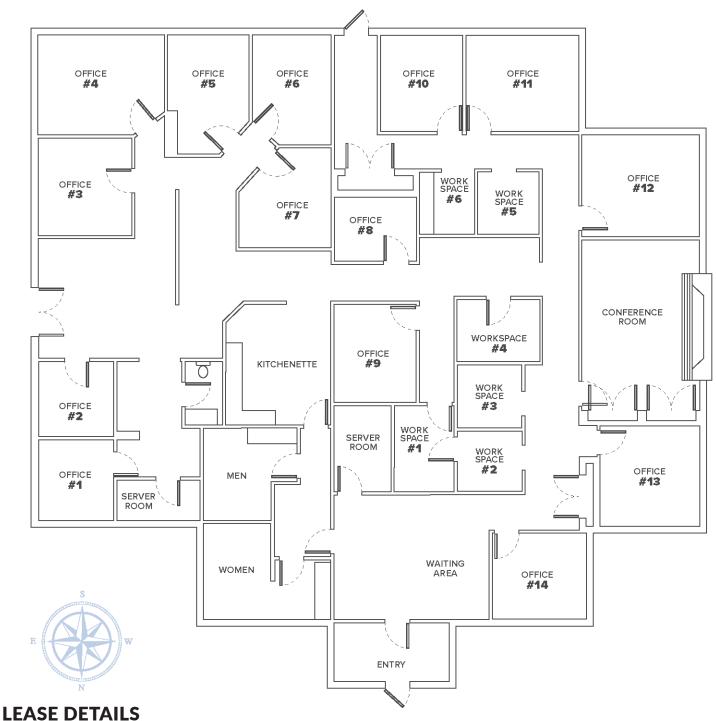

# **FLOOR PLAN**

Available SF: ±5,360 SF

Lease Rate: \$2.00 PSF/Month, Modified Gross \*Tenant pays all utilities & services to leased premises

#### **LEASE DETAILS**

Available SF: ±5,360 SF

Lease Rate: \$2.00 PSF/Month, Modified Gross

\*Tenant pays all utilities & services to leased premises

> \*Current Lease expires 3/31/26