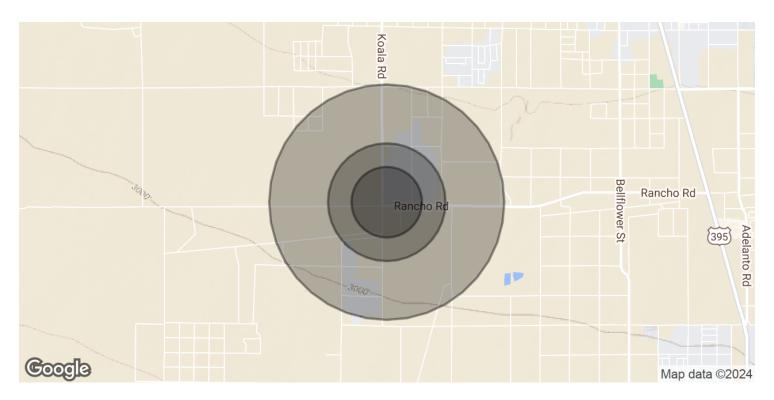

Adelanto, CA 92301

| POPULATION                           | 0.3 MILES        | 0.5 MILES        | 1 MILE            |
|--------------------------------------|------------------|------------------|-------------------|
| Total Population                     | 0                | 4                | 1,968             |
| Average Age                          | 36               | 36               | 36                |
| Average Age (Male)                   | 36               | 36               | 36                |
| Average Age (Female)                 | 35               | 35               | 35                |
|                                      |                  |                  |                   |
|                                      |                  |                  |                   |
| HOUSEHOLDS & INCOME                  | 0.3 MILES        | 0.5 MILES        | 1 MILE            |
| HOUSEHOLDS & INCOME Total Households | <b>0.3 MILES</b> | <b>0.5 MILES</b> | <b>1 MILE</b> 231 |
|                                      |                  |                  |                   |
| Total Households                     | 0                |                  | 231               |

Demographics data derived from AlphaMap

Paul A. Casilla PCasilla@Lee-Associates.com D 760.684.4541

Elizabeth Brown-Simone eabrown@lee-associates.com D 760.684.4247

All information furnished regarding property for sale, rental or financing is from sources deemed reliable, but no warranty or representation is made to the accuracy thereof and same is submitted to errors, omissions, change of price, rental or other conditions prior to sale, lease or financing or withdrawal without notice. No liability of any kind is to be imposed on the broker herein.