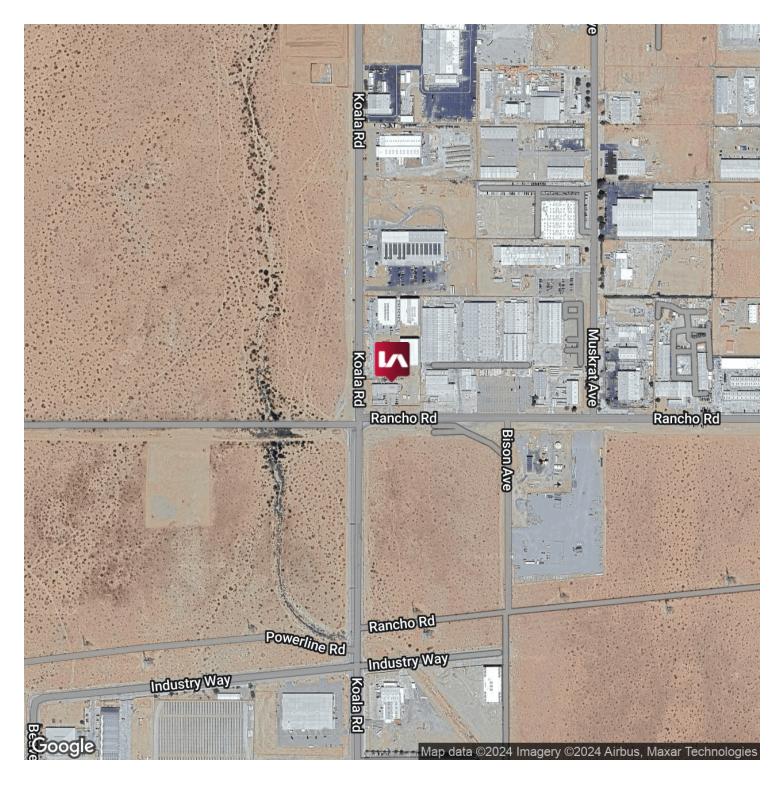

Adelanto, CA 92301

### PROPERTY INFORMATION

COUNTY: San Bernardino MARKET: Inland Empire SUBMARKET: High Desert