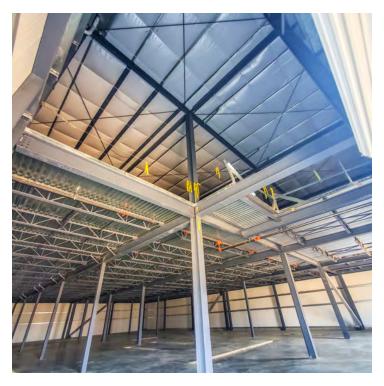

#### PROPERTY OVERVIE

Introducing an unparalleled opportunity to lease a newly constructed ±29,000 SF engineered industrial facility, strategically situated within a secure, gated industrial park. Completed in Q2 of 2024; this expansive, two-story building offers a versatile space comprising  $\pm 14,700$  SF on the ground level and  $\pm 14,300$  SF on the second floor, both in shell condition, ready to be tailored to your specific business needs.

#### Key Features:

- \*\*Spacious Layout\*\*: The facility boasts impressive ceiling clearances ranging from ±18' to ±20' on each floor, ensuring ample vertical space for a variety of industrial applications.
- \*\*Robust Construction\*\*: Built with a durable steel frame and 2" insulated wall panels, the structure is designed for long-term resilience and energy efficiency.
- \*\*High Power Capacity\*\*: Delivered with ±2,000 amps of 480v 3-phase power, catering to heavy machinery and high-demand electrical needs.
- \*\*Access and Mobility\*\*: Equipped with two ground-level roll-up doors for seamless logistics and an industrial service elevator, facilitating easy movement between floors.
- \*\*Enhanced Infrastructure\*\*: The facility includes R-36 rigid roof insulation engineered to support numerous HVAC systems, ensuring optimal temperature control and energy efficiency.
- \*\*Safety and Compliance\*\*: Fire sprinklers installed throughout the building provide critical safety measures.