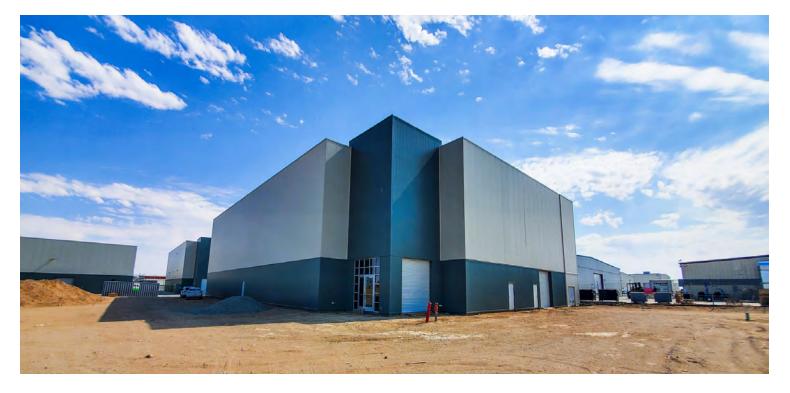

#### PROPERTY OVERVIE

Introducing an unparalleled opportunity to lease a newly constructed ±29,000 SF engineered industrial facility, strategically situated within a secure, gated industrial park. Completed in Q2 of 2024; this expansive, two-story building offers a versatile space comprising  $\pm 14,700$  SF on the ground level and  $\pm 14,300$  SF on the second floor, both in shell condition, ready to be tailored to your specific business needs.

#### Key Features:

- \*\*Spacious Layout\*\*: The facility boasts impressive ceiling clearances ranging from ±18' to ±20' on each floor, ensuring ample vertical space for a variety of industrial applications.
- \*\*Robust Construction\*\*: Built with a durable steel frame and 2" insulated wall panels, the structure is designed for long-term resilience and energy efficiency.
- \*\*High Power Capacity\*\*: Delivered with ±2,000 amps of 480v 3-phase power, catering to heavy machinery and high-demand electrical needs.
- \*\*Access and Mobility\*\*: Equipped with two ground-level roll-up doors for seamless logistics and an industrial service elevator, facilitating easy movement between floors.
- \*\*Enhanced Infrastructure\*\*: The facility includes R-36 rigid roof insulation engineered to support numerous HVAC systems, ensuring optimal temperature control and energy efficiency.
- \*\*Safety and Compliance\*\*: Fire sprinklers installed throughout the building provide critical safety measures.