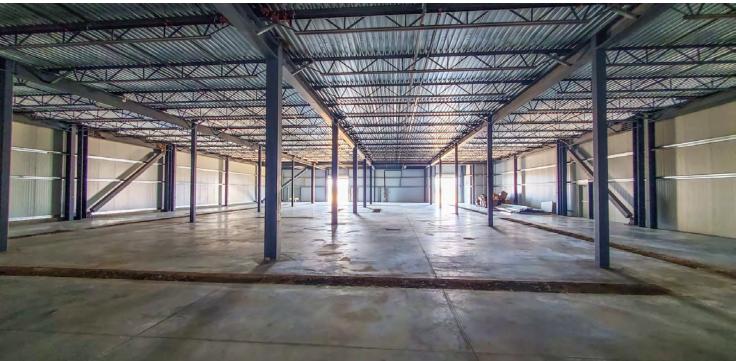

#### PROPERTY OVERVIE

Introducing an unparalleled opportunity to lease a newly constructed ±29,000 SF engineered industrial facility, strategically situated within a secure, gated industrial park. Completed in Q2 of 2024; this expansive, two-story building offers a versatile space comprising  $\pm 14,700$  SF on the ground level and  $\pm 14,300$  SF on the second floor, both in shell condition, ready to be tailored to your specific business needs.

#### Key Features:

- \*\*Spacious Layout\*\*: The facility boasts impressive ceiling clearances ranging from ±18' to ±20' on each floor, ensuring ample vertical space for a variety of industrial applications.
- \*\*Robust Construction\*\*: Built with a durable steel frame and 2" insulated wall panels, the structure is designed for long-term resilience and energy efficiency.
- \*\*High Power Capacity\*\*: Delivered with ±2,000 amps of 480v 3-phase power, catering to heavy machinery and high-demand electrical needs.
- \*\*Access and Mobility\*\*: Equipped with two ground-level roll-up doors for seamless logistics and an industrial service elevator, facilitating easy movement between floors.
- \*\*Enhanced Infrastructure\*\*: The facility includes R-36 rigid roof insulation engineered to support numerous HVAC systems, ensuring optimal temperature control and energy efficiency.
- \*\*Safety and Compliance\*\*: Fire sprinklers installed throughout the building provide critical safety measures.