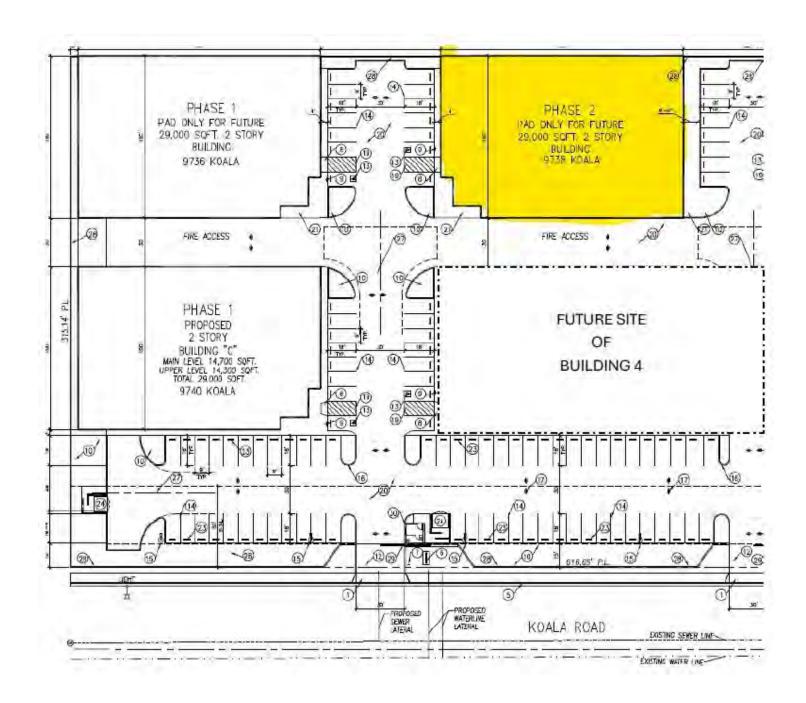

### **BUILDING DATA**

TOTAL BUILDING SF: 30,000 SF YEAR BUILT: 2024

**ZONING:** MI (Cannabis Zone)

#### LISTING DATA

**AVAILABLE SF:** 29,000 SF

#### PROPERTY OVERVIE

Introducing an unparalleled opportunity to lease a newly constructed ±29,000 SF engineered industrial facility, strategically situated within a secure, gated industrial park. Completed in Q2 of 2024; this expansive, two-story building offers a versatile space comprising  $\pm 14,700$  SF on the ground level and  $\pm 14,300$  SF on the second floor, both in shell condition, ready to be tailored to your specific business needs.

#### Key Features:

- \*\*Spacious Layout\*\*: The facility boasts impressive ceiling clearances ranging from ±18' to ±20' on each floor, ensuring ample vertical space for a variety of industrial applications.
- \*\*Robust Construction\*\*: Built with a durable steel frame and 2" insulated wall panels, the structure is designed for long-term resilience and energy efficiency.
- \*\*High Power Capacity\*\*: Delivered with ±2,000 amps of 480v 3-phase power, catering to heavy machinery and high-demand electrical needs.
- \*\*Access and Mobility\*\*: Equipped with two ground-level roll-up doors for seamless logistics and an industrial service elevator, facilitating easy movement between floors.
- \*\*Enhanced Infrastructure\*\*: The facility includes R-36 rigid roof insulation engineered to support numerous HVAC systems, ensuring optimal temperature control and energy efficiency.
- \*\*Safety and Compliance\*\*: Fire sprinklers installed throughout the building provide critical safety measures.