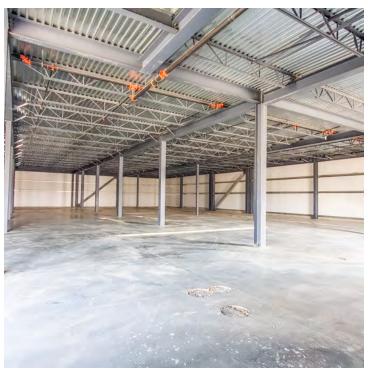

#### PROPERTY OVERVIE

Introducing an unparalleled opportunity to lease a newly constructed ±29,000 SF engineered industrial facility, strategically situated within a secure, gated industrial park. Completed in Q2 of 2024; this expansive, two-story building offers a versatile space comprising  $\pm 14,700$  SF on the ground level and  $\pm 14,300$  SF on the second floor, both in shell condition, ready to be tailored to your specific business needs.

#### Key Features:

- \*\*Spacious Layout\*\*: The facility boasts impressive ceiling clearances ranging from ±18' to ±20' on each floor, ensuring ample vertical space for a variety of industrial applications.
- \*\*Robust Construction\*\*: Built with a durable steel frame and 2" insulated wall panels, the structure is designed for long-term resilience and energy efficiency.
- \*\*High Power Capacity\*\*: Delivered with ±2,000 amps of 480v 3-phase power, catering to heavy machinery and high-demand electrical needs.
- \*\*Access and Mobility\*\*: Equipped with two ground-level roll-up doors for seamless logistics and an industrial service elevator, facilitating easy movement between floors.
- \*\*Enhanced Infrastructure\*\*: The facility includes R-36 rigid roof insulation engineered to support numerous HVAC systems, ensuring optimal temperature control and energy efficiency.
- \*\*Safety and Compliance\*\*: Fire sprinklers installed throughout the building provide critical safety measures.