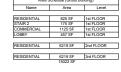

NOT BURE FOR CONSTRUCTION

PLACE MAKED DESIGN

200 HIRSTAN IN CACLES

ALMANDERS AND STANDS

COVER SHEET

A0.4

| Name     | Area    | Level   |
|----------|---------|---------|
|          |         |         |
| 101      | 408 SF  | 1st FLC |
| 102      | 362 SF  | 1st FLC |
| FR       | 19 SF   | 1st FLC |
| LOBBY    | 311 SF  | 1st FLC |
| RETAIL 1 | 564 SF  | 1st FLC |
| RETAIL 2 | 296 SF  | 1st FLC |
| RETAIL 3 | 204 SF  | 1st FLC |
| STAIR 1  | 118 SF  | 1st FLC |
| STAIR 2  | 158 SF  | 1st FLC |
|          |         |         |
| 201      | 1025 SF | 2nd FLC |
| 202      | 430 SF  | 2nd FLC |
| 203      | 559 SF  | 2nd FLC |
| 204      | 428 SF  | 2nd FLC |
| 205      | 440 SF  | 2nd FLC |
| 206      | 428 SF  | 2nd FLC |
| 207      | 452 SF  | 2nd FLC |
| 208      | 451 SF  | 2nd FLC |
| 209      | 458 SF  | 2nd FLC |
| 210      | 464 SF  | 2nd FLC |
| CORRIDOR | 587 SF  | 2nd FLC |
| STAIR 1  | 166 SF  | 2nd FLC |
| STAIR 2  | 145 SF  | 2nd FLC |
|          |         |         |
| 301      | 1025 SF | 3rd FLC |
| 302      | 430 SF  | 3rd FLC |
| 303      | 559 SF  | 3rd FLC |
| 304      | 428 SF  | 3rd FLC |
| 305      | 440 SF  | 3rd FLC |
| 306      | 428 SF  | 3rd FLC |
| 307      | 452 SF  | 3rd FLC |
| 308      | 451 SF  | 3rd FLC |
| 309      | 458 SF  | 3rd FLC |
| 310      | 464 SF  | 3rd FLC |
| CORRIDOR | 587 SF  | 3rd FLC |
| STAIR    | 166 SF  | 3rd FLC |
| STAIR 2  | 145 SF  | 3rd FLC |