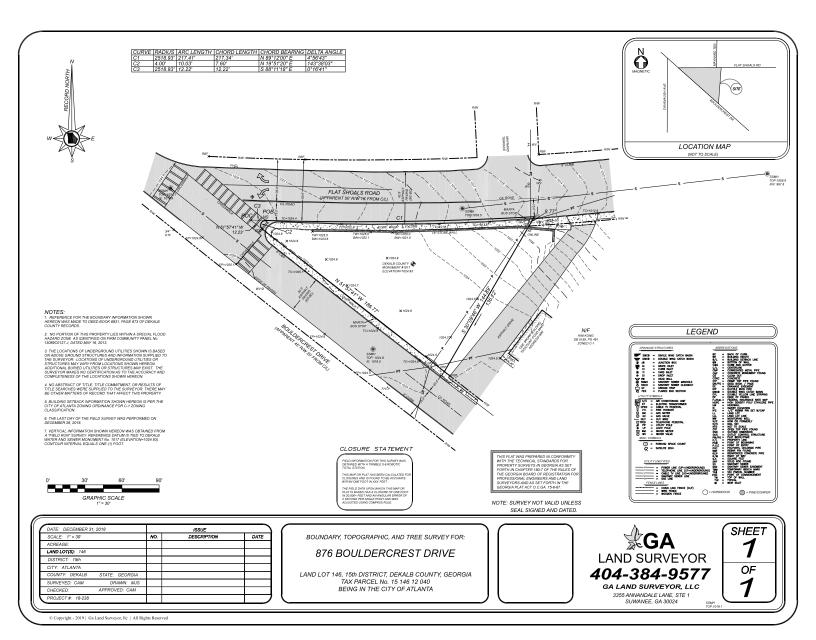

|  |  |  |  |  |
| ELECTRICAL   |                                                |  |  |  |  |  |
| £1.0         | GENERAL NOTES                                  |  |  |  |  |  |
|              | •                                              |  |  |  |  |  |
| MECHANICA    |                                                |  |  |  |  |  |
| M1.0         | GENERAL NOTES                                  |  |  |  |  |  |
|              | •                                              |  |  |  |  |  |
| PLUMBING     |                                                |  |  |  |  |  |
|              | GENERAL NOTES                                  |  |  |  |  |  |









NOT BURE FOR CONSTRUCTION

PLACE MAKED DESIGN

200 HIRSTAN IN CACLES

ALMANDERS AND STANDS

COVER SHEET







A0.4



| Name     | Area    | Level   |
|----------|---------|---------|
|          |         |         |
| 101      | 408 SF  | 1st FLC |
| 102      | 362 SF  | 1st FLC |
| FR       | 19 SF   | 1st FLC |
| LOBBY    | 311 SF  | 1st FLC |
| RETAIL 1 | 564 SF  | 1st FLC |
| RETAIL 2 | 296 SF  | 1st FLC |
| RETAIL 3 | 204 SF  | 1st FLC |
| STAIR 1  | 118 SF  | 1st FLC |
| STAIR 2  | 158 SF  | 1st FLC |
|          |         |         |
| 201      | 1025 SF | 2nd FLC |
| 202      | 430 SF  | 2nd FLC |
| 203      | 559 SF  | 2nd FLC |
| 204      | 428 SF  | 2nd FLC |
| 205      | 440 SF  | 2nd FLC |
| 206      | 428 SF  | 2nd FLC |
| 207      | 452 SF  | 2nd FLC |
| 208      | 451 SF  | 2nd FLC |
| 209      | 458 SF  | 2nd FLC |
| 210      | 464 SF  | 2nd FLC |
| CORRIDOR | 587 SF  | 2nd