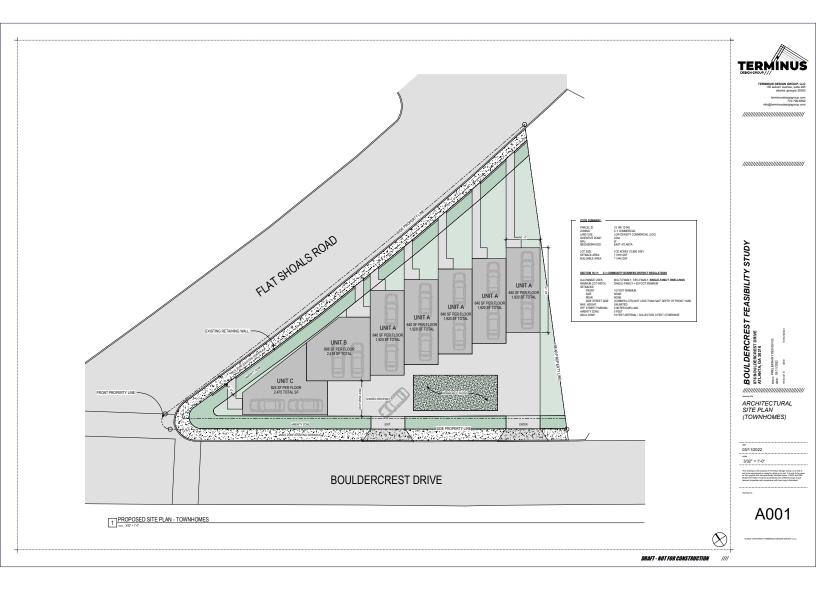

| INTER INTER NATIO                    | MATIONAL BESTONAL COOK, 2016 EDRION, WITH GEORGIA AMBROMENTS (2020) MATIONAL BESTONAL COOK, 2016 EDRION, WITH GEORGIA AMBROMENTS (2020) MATIONAL MATIONAL COOK, 2016 EDRION, WITH GEORGIA AMBROMENTS (2020) MATIONAL MATIONAL COOK, 2016 EDRION, WITH GEORGIA AMBROMENTS (2020) MATIONAL MATIONAL COOK, 2016 EDRION, WITH GEORGIA AMBROMENTS (2020) MATIONAL MATIONAL COOK, 2016 EDRION COOK, 2016 EDRION, WITH GEORGIA AMBROMENTS (2020) MATIONAL COOK, 2017 AUGUST (2016) MATIONAL COOK, 2017 AUGUST (2016) MATIONAL COOK, 2017 EDRION COOK, 2016 EDRION, WITH GEORGIA SEPPEMENTS AND CAMBRIS (2020, 2022, 2023) MATIONAL COOK, 2017 AUGUST (2016) MATIONAL COOK, 2017 AUG |
|--------------------------------------|--------------------------------------------------------------------------------------------------------------------------------------------------------------------------------------------------------------------------------------------------------------------------------------------------------------------------------------------------------------------------------------------------------------------------------------------------------------------------------------------------------------------------------------------------------------------------------------------------------------------------------------------------------------------------------------------------------------------------------------------------------------------------------------------------------------------------------------------------------------------------------------------------------------------------------------------------------------------------------------------------------------------------------------------------------------------------------------------------------------------------------------------------------------------------------------------------------------------------------------------------------------------------------------------------------------------------------------------------------------------------------------------------------------------------------------------------------------------------------------------------------------------------------------------------------------------------------------------------------------------------------------------------------------------------------------------------------------------------------------------------------------------------------------------------------------------------------------------------------------------------------------------------------------------------------------------------------------------------------------------------------------------------------------------------------------------------------------------------------------------------------|
| CODE SU                              | MMARY                                                                                                                                                                                                                                                                                                                                                                                                                                                                                                                                                                                                                                                                                                                                                                                                                                                                                                                                                                                                                                                                                                                                                                                                                                                                                                                                                                                                                                                                                                                                                                                                                                                                                                                                                                                                                                                                                                                                                                                                                                                                                                                          |
| OCCUPANCY<br>8-2 & 8                 | CLASSIFICATION                                                                                                                                                                                                                                                                                                                                                                                                                                                                                                                                                                                                                                                                                                                                                                                                                                                                                                                                                                                                                                                                                                                                                                                                                                                                                                                                                                                                                                                                                                                                                                                                                                                                                                                                                                                                                                                                                                                                                                                                                                                                                                                 |
| CONSTRUCTION                         | IN TYPE                                                                                                                                                                                                                                                                                                                                                                                                                                                                                                                                                                                                                                                                                                                                                                                                                                                                                                                                                                                                                                                                                                                                                                                                                                                                                                                                                                                                                                                                                                                                                                                                                                                                                                                                                                                                                                                                                                                                                                                                                                                                                                                        |
| ZONING                               |                                                                                                                                                                                                                                                                                                                                                                                                                                                                                                                                                                                                                                                                                                                                                                                                                                                                                                                                                                                                                                                                                                                                                                                                                                                                                                                                                                                                                                                                                                                                                                                                                                                                                                                                                                                                                                                                                                                                                                                                                                                                                                                                |
|                                      | ERCREST TRIANGLE NEIGHBORHOOD COMMERCIAL DISTRICT                                                                                                                                                                                                                                                                                                                                                                                                                                                                                                                                                                                                                                                                                                                                                                                                                                                                                                                                                                                                                                                                                                                                                                                                                                                                                                                                                                                                                                                                                                                                                                                                                                                                                                                                                                                                                                                                                                                                                                                                                                                                              |
| AREA<br>SITE: 13,85<br>GROSS AREA:   |                                                                                                                                                                                                                                                                                                                                                                                                                                                                                                                                                                                                                                                                                                                                                                                                                                                                                                                                                                                                                                                                                                                                                                                                                                                                                                                                                                                                                                                                                                                                                                                                                                                                                                                                                                                                                                                                                                                                                                                                                                                                                                                                |
| ALLOWED:                             | 21,474 st<br>44.207 st                                                                                                                                                                                                                                                                                                                                                                                                                                                                                                                                                                                                                                                                                                                                                                                                                                                                                                                                                                                                                                                                                                                                                                                                                                                                                                                                                                                                                                                                                                                                                                                                                                                                                                                                                                                                                                                                                                                                                                                                                                                                                                         |
| PROPOSED:                            | 15,022 of (SEE A0.5 FOR BREAKDOWN)                                                                                                                                                                                                                                                                                                                                                                                                                                                                                                                                                                                                                                                                                                                                                                                                                                                                                                                                                                                                                                                                                                                                                                                                                                                                                                                                                                                                                                                                                                                                                                                                                                                                                                                                                                                                                                                                                                                                                                                                                                                                                             |
| 116 PERSONS                          | PER NEPA 101 TABLE 7.3.1.2                                                                                                                                                                                                                                                                                                                                                                                                                                                                                                                                                                                                                                                                                                                                                                                                                                                                                                                                                                                                                                                                                                                                                                                                                                                                                                                                                                                                                                                                                                                                                                                                                                                                                                                                                                                                                                                                                                                                                                                                                                                                                                     |
| HEIGHT                               | 85'- O' HEIGHT LIMIT                                                                                                                                                                                                                                                                                                                                                                                                                                                                                                                                                                                                                                                                                                                                                                                                                                                                                                                                                                                                                                                                                                                                                                                                                                                                                                                                                                                                                                                                                                                                                                                                                                                                                                                                                                                                                                                                                                                                                                                                                                                                                                           |
|                                      | F - 0" (SEE BLEVATIONS FOR CALCULATIONS)                                                                                                                                                                                                                                                                                                                                                                                                                                                                                                                                                                                                                                                                                                                                                                                                                                                                                                                                                                                                                                                                                                                                                                                                                                                                                                                                                                                                                                                                                                                                                                                                                                                                                                                                                                                                                                                                                                                                                                                                                                                                                       |
| STORIES<br>ALLOWABLE:<br>PROPOSED: 3 | STORIES (PER IBC TABLE 504.4)<br>STORIES                                                                                                                                                                                                                                                                                                                                                                                                                                                                                                                                                                                                                                                                                                                                                                                                                                                                                                                                                                                                                                                                                                                                                                                                                                                                                                                                                                                                                                                                                                                                                                                                                                                                                                                                                                                                                                                                                                                                                                                                                                                                                       |
|                                      | ON REQUIREMENTS EPARATION BETWEEN FLOORS AND UNITS.                                                                                                                                                                                                                                                                                                                                                                                                                                                                                                                                                                                                                                                                                                                                                                                                                                                                                                                                                                                                                                                                                                                                                                                                                                                                                                                                                                                                                                                                                                                                                                                                                                                                                                                                                                                                                                                                                                                                                                                                                                                                            |
| 2 HOUR FIRE 5                        | EPARATION BETWEEN USE AREAS<br>DELOOR SEPARATION OVER GARAGE                                                                                                                                                                                                                                                                                                                                                                                                                                                                                                                                                                                                                                                                                                                                                                                                                                                                                                                                                                                                                                                                                                                                                                                                                                                                                                                                                                                                                                                                                                                                                                                                                                                                                                                                                                                                                                                                                                                                                                                                                                                                   |
| FIRE SPRINKLE<br>NEPA 13-R           | s .                                                                                                                                                                                                                                                                                                                                                                                                                                                                                                                                                                                                                                                                                                                                                                                                                                                                                                                                                                                                                                                                                                                                                                                                                                                                                                                                                                                                                                                                                                                                                                                                                                                                                                                                                                                                                                                                                                                                                                                                                                                                                                                            |
| WALL AND FL                          |                                                                                                                                                                                                                                                                                                                                                                                                                                                                                                                                                                                                                                                                                                                                                                                                                                                                                                                                                                                                                                                                                                                                                                                                                                                                                                                                                                                                                                                                                                                                                                                                                                                                                                                                                                                                                                                                                                                                                                                                                                                                                                                                |
|                                      | IP. ON WALLS<br>IP ON CELLINGS                                                                                                                                                                                                                                                                                                                                                                                                                                                                                                                                                                                                                                                                                                                                                                                                                                                                                                                                                                                                                                                                                                                                                                                                                                                                                                                                                                                                                                                                                                                                                                                                                                                                                                                                                                                                                                                                                                                                                                                                                                                                                                 |
| NUMBER OF E                          | KITS<br>I SECONDARY MEANS OF ESCAPE FROM ALL LIVING SPACES                                                                                                                                                                                                                                                                                                                                                                                                                                                                                                                                                                                                                                                                                                                                                                                                                                                                                                                                                                                                                                                                                                                                                                                                                                                                                                                                                                                                                                                                                                                                                                                                                                                                                                                                                                                                                                                                                                                                                                                                                                                                     |
| MIN. HEAD CI                         | EARANCE                                                                                                                                                                                                                                                                                                                                                                                                                                                                                                                                                                                                                                                                                                                                                                                                                                                                                                                                                                                                                                                                                                                                                                                                                                                                                                                                                                                                                                                                                                                                                                                                                                                                                                                                                                                                                                                                                                                                                                                                                                                                                                                        |
|                                      | ALL HAVE A CEILING HT. NOT LESS THAN 6' - 8" PER IRC                                                                                                                                                                                                                                                                                                                                                                                                                                                                                                                                                                                                                                                                                                                                                                                                                                                                                                                                                                                                                                                                                                                                                                                                                                                                                                                                                                                                                                                                                                                                                                                                                                                                                                                                                                                                                                                                                                                                                                                                                                                                           |
|                                      | HAVE 44" CLEAR MIN. ABOVE AND BELOW HANDRALS.                                                                                                                                                                                                                                                                                                                                                                                                                                                                                                                                                                                                                                                                                                                                                                                                                                                                                                                                                                                                                                                                                                                                                                                                                                                                                                                                                                                                                                                                                                                                                                                                                                                                                                                                                                                                                                                                                                                                                                                                                                                                                  |