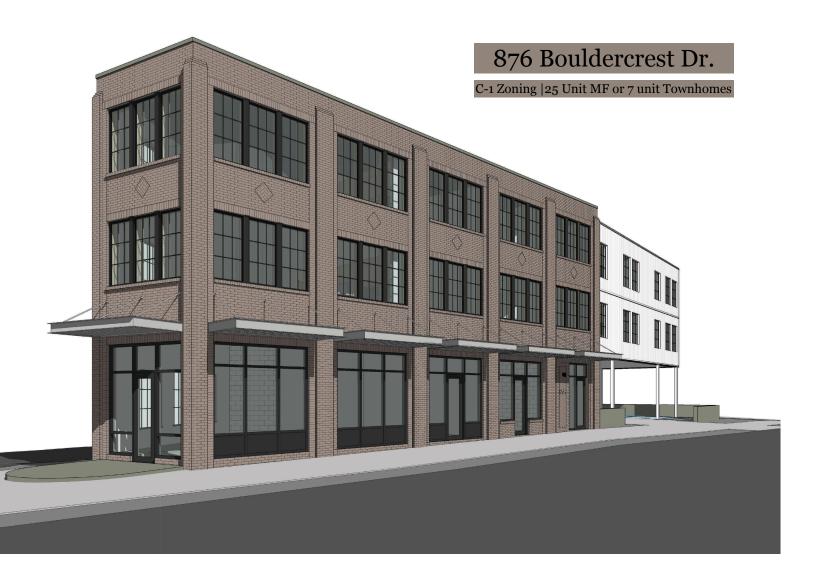

| PESIOPINAL<br>2019 ST                     |
|-------------------------------------------|
| 6) 3rd FLOOR<br>(6.1) SCALE 1/16" = 1'-0" |

Second Floor AREAS A0.5 SCALE 1/16" = 1'-0"

876 BOULDERCREST 876 BOULDERCREST DRIVE ATLANTA, GA 30316