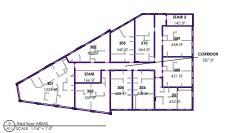

NOT BURE FOR CONSTRUCTION

PLACE MAKED DESIGN

200 HIRSTAN IN CACLES

ALMANDERS AND STANDS

COVER SHEET

A0.4

| Name     | Area    | Level   |
|----------|---------|---------|
|          |         |         |
| 101      | 408 SF  | 1st FLC |
| 102      | 362 SF  | 1st FLC |
| FR       | 19 SF   | 1st FLC |
| LOBBY    | 311 SF  | 1st FLC |
| RETAIL 1 | 564 SF  | 1st FLC |
| RETAIL 2 | 296 SF  | 1st FLC |
| RETAIL 3 | 204 SF  | 1st FLC |
| STAIR 1  | 118 SF  | 1st FLC |
| STAIR 2  | 158 SF  | 1st FLC |
|          |         |         |
| 201      | 1025 SF | 2nd FLC |
| 202      | 430 SF  | 2nd FLC |
| 203      | 559 SF  | 2nd FLC |
| 204      | 428 SF  | 2nd FLC |
| 205      | 440 SF  | 2nd FLC |
| 206      | 428 SF  | 2nd FLC |
| 207      | 452 SF  | 2nd FLC |
| 208      | 451 SF  | 2nd FLC |
| 209      | 458 SF  | 2nd FLC |
| 210      | 464 SF  | 2nd FLC |
| CORRIDOR | 587 SF  | 2nd FLC |
| STAIR 1  | 166 SF  | 2nd FLC |
| STAIR 2  | 145 SF  | 2nd FLC |
|          |         |         |
| 301      | 1025 SF | 3rd FLC |
| 302      | 430 SF  | 3rd FLC |
| 303      | 559 SF  | 3rd FLC |
| 304      | 428 SF  | 3rd FLC |
| 305      | 440 SF  | 3rd FLC |
| 306      | 428 SF  | 3rd FLC |
| 307      | 452 SF  | 3rd FLC |
| 308      | 451 SF  | 3rd FLC |
| 309      | 458 SF  | 3rd FLC |
| 310      | 464 SF  | 3rd FLC |
| CORRIDOR | 587 SF  | 3rd FLC |
| STAIR    | 166 SF  | 3rd FLC |
| STAIR 2  | 145 SF  | 3rd FLC |