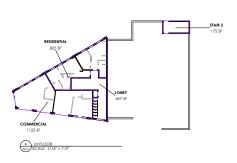

NOT BURE FOR CONSTRUCTION

PLACE MAKED DESIGN

200 HIRSTAN IN CACLES

ALMANDERS AND STANDS

COVER SHEET

A0.4

| Name     | Area    | Level   |
|----------|---------|---------|
|          |         |         |
| 101      | 408 SF  | 1st FLC |
| 102      | 362 SF  | 1st FLC |
| FR       | 19 SF   | 1st FLC |
| LOBBY    | 311 SF  | 1st FLC |
| RETAIL 1 | 564 SF  | 1st FLC |
| RETAIL 2 | 296 SF  | 1st FLC |
| RETAIL 3 | 204 SF  | 1st FLC |
| STAIR 1  | 118 SF  | 1st FLC |
| STAIR 2  | 158 SF  | 1st FLC |
|          |         |         |
| 201      | 1025 SF | 2nd FLC |
| 202      | 430 SF  | 2nd FLC |
| 203      | 559 SF  | 2nd FLC |
| 204      | 428 SF  | 2nd FLC |
| 205      | 440 SF  | 2nd FLC |
| 206      | 428 SF  | 2nd FLC |
| 207      | 452 SF  | 2nd FLC |
| 208      | 451 SF  | 2nd FLC |
| 209      | 458 SF  | 2nd FLC |
| 210      | 464 SF  | 2nd FLC |
| CORRIDOR | 587 SF  | 2nd FLC |
| STAIR 1  | 166 SF  | 2nd FLC |
| STAIR 2  | 145 SF  | 2nd FLC |
|          |         |         |
| 301      | 1025 SF | 3rd FLC |
| 302      | 430 SF  | 3rd FLC |
| 303      | 559 SF  | 3rd FLC |
| 304      | 428 SF  | 3rd FLC |
| 305      | 440 SF  | 3rd FLC |
| 306      | 428 SF  | 3rd FLC |
| 307      | 452 SF  | 3rd FLC |
| 308      | 451 SF  | 3rd FLC |
| 309      | 458 SF  | 3rd FLC |
| 310      | 464 SF  | 3rd FLC |
| CORRIDOR | 587 SF  | 3rd FLC |
| STAIR    | 166 SF  | 3rd FLC |
| STAIR 2  | 145 SF  | 3rd FLC |