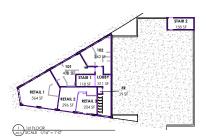

NOT BURE FOR CONSTRUCTION

PLACE MAKED DESIGN

200 HIRSTAN IN CACLES

ALMANDERS AND STANDS

COVER SHEET

A0.4

| Name     | Area    | Level   |
|----------|---------|---------|
|          |         |         |
| 101      | 408 SF  | 1st FLC |
| 102      | 362 SF  | 1st FLC |
| FR       | 19 SF   | 1st FLC |
| LOBBY    | 311 SF  | 1st FLC |
| RETAIL 1 | 564 SF  | 1st FLC |
| RETAIL 2 | 296 SF  | 1st FLC |
| RETAIL 3 | 204 SF  | 1st FLC |
| STAIR 1  | 118 SF  | 1st FLC |
| STAIR 2  | 158 SF  | 1st FLC |
|          |         |         |
| 201      | 1025 SF | 2nd FLC |
| 202      | 430 SF  | 2nd FLC |
| 203      | 559 SF  | 2nd FLC |
| 204      | 428 SF  | 2nd FLC |
| 205      | 440 SF  | 2nd FLC |
| 206      | 428 SF  | 2nd FLC |
| 207      | 452 SF  | 2nd FLC |
| 208      | 451 SF  | 2nd FLC |
| 209      | 458 SF  | 2nd FLC |
| 210      | 464 SF  | 2nd FLC |
| CORRIDOR | 587 SF  | 2nd FLC |
| STAIR 1  | 166 SF  | 2nd FLC |
| STAIR 2  | 145 SF  | 2nd FLC |
|          |         |         |
| 301      | 1025 SF | 3rd FLC |
| 302      | 430 SF  | 3rd FLC |
| 303      | 559 SF  | 3rd FLC |
| 304      | 428 SF  | 3rd FLC |
| 305      | 440 SF  | 3rd FLC |
| 306      | 428 SF  | 3rd FLC |
| 307      | 452 SF  | 3rd FLC |
| 308      | 451 SF  | 3rd FLC |
| 309      | 458 SF  | 3rd FLC |
| 310      | 464 SF  | 3rd FLC |
| CORRIDOR | 587 SF  | 3rd FLC |
| STAIR    | 166 SF  | 3rd FLC |
| STAIR 2  | 145 SF  | 3rd FLC |

| PESIOPINAL<br>2019 ST                     |
|-------------------------------------------|
| 6) 3rd FLOOR<br>(6.1) SCALE 1/16" = 1'-0" |

Second Floor AREAS A0.5 SCALE 1/16" = 1'-0"

876 BOULDERCREST 876 BOULDERCREST DRIVE ATLANTA, GA 30316