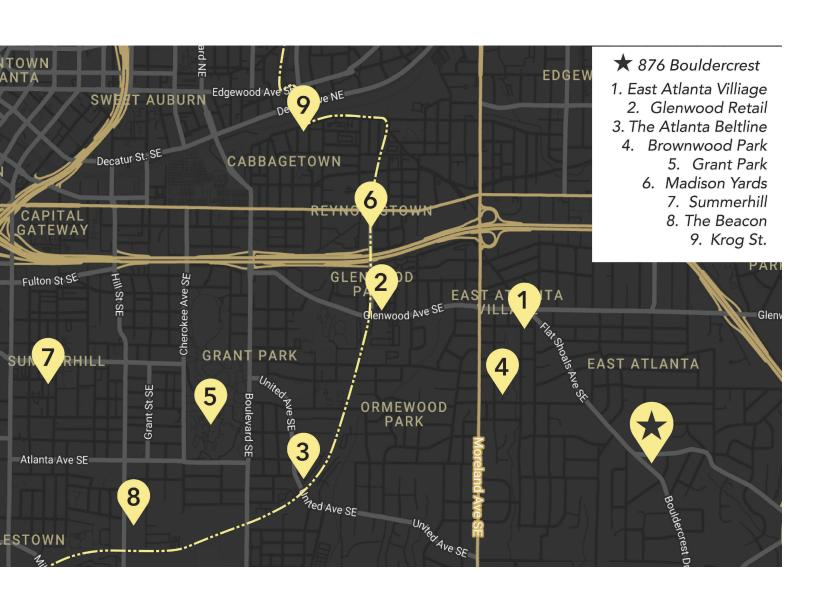

## **BOULDERCREST TRIANGLE**





| ABBREVIATIONS |          |                           |           |                                  |         |                               |  |  |  |
|---------------|----------|---------------------------|-----------|----------------------------------|---------|-------------------------------|--|--|--|
| Г             | AB       | ANCHOR BOIT               | FXIST     | EXISTING                         | OPT     | OPTION(AL)                    |  |  |  |
| ı             | AC       | AIR CONDITIONING          | EXP       | EXPOSED/ EXPANSION               | PCS     | MECES                         |  |  |  |
| ı             | ACT      | ASCOUNTE CHING THE        | FD        | FLOOP DRAIN                      | PI      | PLATE