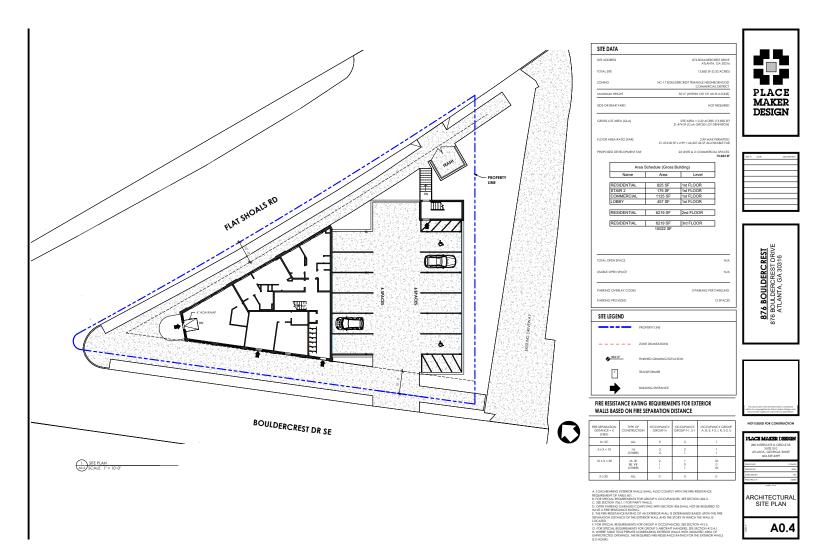

| INTER INTER NATIO                    | MATIONAL BESTONAL COOK, 2016 EDRION, WITH GEORGIA AMBROMENTS (2020) MATIONAL BESTONAL COOK, 2016 EDRION, WITH GEORGIA AMBROMENTS (2020) MATIONAL MATIONAL COOK, 2016 EDRION, WITH GEORGIA AMBROMENTS (2020) MATIONAL MATIONAL COOK, 2016 EDRION, WITH GEORGIA AMBROMENTS (2020) MATIONAL MATIONAL COOK, 2016 EDRION, WITH GEORGIA AMBROMENTS (2020) MATIONAL MATIONAL COOK, 2016 EDRION COOK, 2016 EDRION, WITH GEORGIA AMBROMENTS (2020) MATIONAL COOK, 2017 AUGUST (2016) MATIONAL COOK, 2017 AUGUST (2016) MATIONAL COOK, 2017 EDRION COOK, 2016 EDRION, WITH GEORGIA SEPPEMENTS AND CAMBRIS (2020, 2022, 2023) MATIONAL COOK, 2017 AUGUST (2016) MATIONAL COOK, 2017 AUG |
|--------------------------------------|--------------------------------------------------------------------------------------------------------------------------------------------------------------------------------------------------------------------------------------------------------------------------------------------------------------------------------------------------------------------------------------------------------------------------------------------------------------------------------------------------------------------------------------------------------------------------------------------------------------------------------------------------------------------------------------------------------------------------------------------------------------------------------------------------------------------------------------------------------------------------------------------------------------------------------------------------------------------------------------------------------------------------------------------------------------------------------------------------------------------------------------------------------------------------------------------------------------------------------------------------------------------------------------------------------------------------------------------------------------------------------------------------------------------------------------------------------------------------------------------------------------------------------------------------------------------------------------------------------------------------------------------------------------------------------------------------------------------------------------------------------------------------------------------------------------------------------------------------------------------------------------------------------------------------------------------------------------------------------------------------------------------------------------------------------------------------------------------------------------------------------|
| CODE SU                              | MMARY                                                                                                                                                                                                                                                                                                                                                                                                                                                                                                                                                                                                                                                                                                                                                                                                                                                                                                                                                                                                                                                                                                                                                                                                                                                                                                                                                                                                                                                                                                                                                                                                                                                                                                                                                                                                                                                                                                                                                                                                                                                                                                                          |
| OCCUPANCY<br>8-2 & 8                 | CLASSIFICATION                                                                                                                                                                                                                                                                                                                                                                                                                                                                                                                                                                                                                                                                                                                                                                                                                                                                                                                                                                                                                                                                                                                                                                                                                                                                                                                                                                                                                                                                                                                                                                                                                                                                                                                                                                                                                                                                                                                                                                                                                                                                                                                 |
| CONSTRUCTION                         | IN TYPE                                                                                                                                                                                                                                                                                                                                                                                                                                                                                                                                                                                                                                                                                                                                                                                                                                                                                                                                                                                                                                                                                                                                                                                                                                                                                                                                                                                                                                                                                                                                                                                                                                                                                                                                                                                                                                                                                                                                                                                                                                                                                                                        |
| ZONING                               |                                                                                                                                                                                                                                                                                                                                                                                                                                                                                                                                                                                                                                                                                                                                                                                                                                                                                                                                                                                                                                                                                                                                                                                                                                                                                                                                                                                                                                                                                                                                                                                                                                                                                                                                                                                                                                                                                                                                                                                                                                                                                                                                |
|                                      | ERCREST TRIANGLE NEIGHBORHOOD COMMERCIAL DISTRICT                                                                                                                                                                                                                                                                                                                                                                                                                                                                                                                                                                                                                                                                                                                                                                                                                                                                                                                                                                                                                                                                                                                                                                                                                                                                                                                                                                                                                                                                                                                                                                                                                                                                                                                                                                                                                                                                                                                                                                                                                                                                              |
| AREA<br>SITE: 13,85<br>GROSS AREA:   |                                                                                                                                                                                                                                                                                                                                                                                                                                                                                                                                                                                                                                                                                                                                                                                                                                                                                                                                                                                                                                                                                                                                                                                                                                                                                                                                                                                                                                                                                                                                                                                                                                                                                                                                                                                                                                                                                                                                                                                                                                                                                                                                |
| ALLOWED:                             | 21,474 st<br>44.207 st                                                                                                                                                                                                                                                                                                                                                                                                                                                                                                                                                                                                                                                                                                                                                                                                                                                                                                                                                                                                                                                                                                                                                                                                                                                                                                                                                                                                                                                                                                                                                                                                                                                                                                                                                                                                                                                                                                                                                                                                                                                                                                         |
| PROPOSED:                            | 15,022 of (SEE A0.5 FOR BREAKDOWN)                                                                                                                                                                                                                                                                                                                                                                                                                                                                                                                                                                                                                                                                                                                                                                                                                                                                                                                                                                                                                                                                                                                                                                                                                                                                                                                                                                                                                                                                                                                                                                                                                                                                                                                                                                                                                                                                                                                                                                                                                                                                                             |
| 116 PERSONS                          | PER NEPA 101 TABLE 7.3.1.2                                                                                                                                                                                                                                                                                                                                                                                                                                                                                                                                                                                                                                                                                                                                                                                                                                                                                                                                                                                                                                                                                                                                                                                                                                                                                                                                                                                                                                                                                                                                                                                                                                                                                                                                                                                                                                                                                                                                                                                                                                                                                                     |
| HEIGHT                               | 85'- O' HEIGHT LIMIT                                                                                                                                                                                                                                                                                                                                                                                                                                                                                                                                                                                                                                                                                                                                                                                                                                                                                                                                                                                                                                                                                                                                                                                                                                                                                                                                                                                                                                                                                                                                                                                                                                                                                                                                                                                                                                                                                                                                                                                                                                                                                                           |
|                                      | F - 0" (SEE BLEVATIONS FOR CALCULATIONS)                                                                                                                                                                                                                                                                                                                                                                                                                                                                                                                                                                                                                                                                                                                                                                                                                                                                                                                                                                                                                                                                                                                                                                                                                                                                                                                                                                                                                                                                                                                                                                                                                                                                                                                                                                                                                                                                                                                                                                                                                                                                                       |
| STORIES<br>ALLOWABLE:<br>PROPOSED: 3 | STORIES (PER IBC TABLE 504.4)<br>STORIES                                                                                                                                                                                                                                                                                                                                                                                                                                                                                                                                                                                                                                                                                                                                                                                                                                                                                                                                                                                                                                                                                                                                                                                                                                                                                                                                                                                                                                                                                                                                                                                                                                                                                                                                                                                                                                                                                                                                                                                                                                                                                       |
|                                      | ON REQUIREMENTS EPARATION BETWEEN FLOORS AND UNITS.                                                                                                                                                                                                                                                                                                                                                                                                                                                                                                                                                                                                                                                                                                                                                                                                                                                                                                                                                                                                                                                                                                                                                                                                                                                                                                                                                                                                                                                                                                                                                                                                                                                                                                                                                                                                                                                                                                                                                                                                                                                                            |
| 2 HOUR FIRE 5                        | EPARATION BETWEEN USE AREAS<br>DELOOR SEPARATION OVER GARAGE                                                                                                                                                                                                                                                                                                                                                                                                                                                                                                                                                                                                                                                                                                                                                                                                                                                                                                                                                                                                                                                                                                                                                                                                                                                                                                                                                                                                                                                                                                                                                                                                                                                                                                                                                                                                                                                                                                                                                                                                                                                                   |
| FIRE SPRINKLE<br>NEPA 13-R           | s .                                                                                                                                                                                                                                                                                                                                                                                                                                                                                                                                                                                                                                                                                                                                                                                                                                                                                                                                                                                                                                                                                                                                                                                                                                                                                                                                                                                                                                                                                                                                                                                                                                                                                                                                                                                                                                                                                                                                                                                                                                                                                                                            |
| WALL AND FL                          |                                                                                                                                                                                                                                                                                                                                                                                                                                                                                                                                                                                                                                                                                                                                                                                                                                                                                                                                                                                                                                                                                                                                                                                                                                                                                                                                                                                                                                                                                                                                                                                                                                                                                                                                                                                                                                                                                                                                                                                                                                                                                                                                |
|                                      | IP. ON WALLS<br>IP ON CELLINGS                                                                                                                                                                                                                                                                                                                                                                                                                                                                                                                                                                                                                                                                                                                                                                                                                                                                                                                                                                                                                                                                                                                                                                                                                                                                                                                                                                                                                                                                                                                                                                                                                                                                                                                                                                                                                                                                                                                                                                                                                                                                                                 |
| NUMBER OF E                          | KITS<br>I SECONDARY MEANS OF ESCAPE FROM ALL LIVING SPACES                                                                                                                                                                                                                                                                                                                                                                                                                                                                                                                                                                                                                                                                                                                                                                                                                                                                                                                                                                                                                                                                                                                                                                                                                                                                                                                                                                                                                                                                                                                                                                                                                                                                                                                                                                                                                                                                                                                                                                                                                                                                     |
| MIN. HEAD CI                         | EARANCE                                                                                                                                                                                                                                                                                                                                                                                                                                                                                                                                                                                                                                                                                                                                                                                                                                                                                                                                                                                                                                                                                                                                                                                                                                                                                                                                                                                                                                                                                                                                                                                                                                                                                                                                                                                                                                                                                                                                                                                                                                                                                                                        |
|                                      | ALL HAVE A CEILING HT. NOT LESS THAN 6' - 8" PER IRC                                                                                                                                                                                                                                                                                                                                                                                                                                                                                                                                                                                                                                                                                                                                                                                                                                                                                                                                                                                                                                                                                                                                                                                                                                                                                                                                                                                                                                                                                                                                                                                                                                                                                                                                                                                                                                                                                                                                                                                                                                                                           |
|                                      | HAVE 44" CLEAR MIN. ABOVE AND BELOW HANDRALS.                                                                                                                                                                                                                                                                                                                                                                                                                                                                                                                                                                                                                                                                                                                                                                                                                                                                                                                                                                                                                                                                                                                                                                                                                                                                                                                                                                                                                                                                                                                                                                                                                                                                                                                                                                                                                                                                                                                                                                                                                                                                                  |