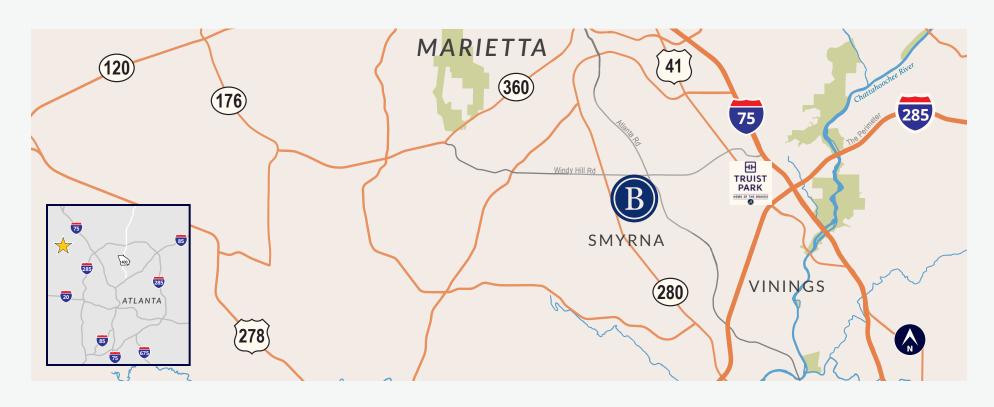

#### **10-Minute Drive Time**

- Strategic location at the signalized intersection of Windy Hill Rd. and Atlanta Rd.
- Smyrna named 4th Best Suburb for Millennials in Atlanta — Niche, 2018
- 36,800 VPD on Windy Hill Rd.