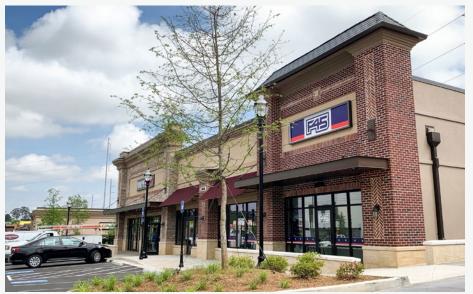

| PHASE II |                              |           |  |  |
|----------|------------------------------|-----------|--|--|
| Unit#    | Tenant                       | Size (SF) |  |  |
| 5A-5B    | Your Pie                     | 2,400 SF  |  |  |
| 5C       | Chasse Dance Studio          | 1,200 SF  |  |  |
| 5D-5E    | F45                          | 2,400 SF  |  |  |
| 6A       | VeterinaryCare at Belmont    | 1,500 SF  |  |  |
| 6B       | Brilliant Eyes Vision Center | 1,200 SF  |  |  |
| 6C       | Book Store                   | 1,200 SF  |  |  |
| 6D-6E    | Marrakech Express            | 2,100 SF  |  |  |