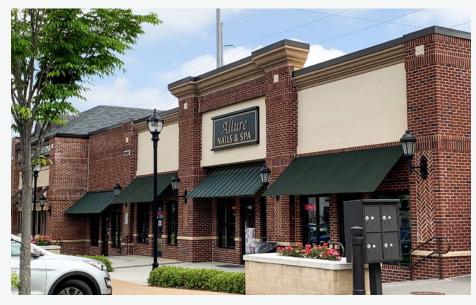

### Gallery

Contact

| <b>PHASE</b> | l                                |           |
|--------------|----------------------------------|-----------|
| Unit #       | Tenant                           | Size (SF) |
| 1A-1C        | AVAILABLE (Restaurant w/ patio)  | 3,936 SF  |
| 1D           | Not As Famous Cookie Co.         | 1,200 SF  |
| 2A           | iCandy Lash Bar                  | 1,441 SF  |
| 2B           | Perfect Distraction Hair Gallery | 1,441 SF  |
| 2C-2F        | Creatwood Tavern                 | 5,204 SF  |
| 3A-3C        | Pho 24                           | 3,850 SF  |
| 3D-3F        | Allure Nails & Spa               | 3,566 SF  |
| 4A           | Hearing Solutions                | 1,200 SF  |
| 4B           | N'Style Barber Shop              | 1,121 SF  |
| 4C-4E        | J. Christopher's                 | 4,937 SF  |