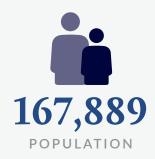

Live • Shop • Dine in Smyrna, GA

Live • Shop • Dine in Smyrna, GA

Property Highlights Location Site Plan Demographics Gallery Contact

| 2000 Population     33,487     63,889     144,125       2010 Population     32,553     63,884     147,021       2021 Population     35,914     70,999     167,889       2026 Population     38,023     74,932     178,722       2000-2010 Annual Rate     0.28%     0.09%     0.20%       2011-2021 Annual Rate     0.88%     0.94%     1.19%       2021 Male Population     50,4%     50,1%     50,1%       2021 Male Population     49,6%     49,9%     49,9%       2021 Female Population     49,6%     49,9%     49,9%       2021 Male Population     33,1     33.0     33.2       WEDIAN AGE     The median age in this rate is 331, compared to U.S. median age of 38.5     THE       RACE AND ETHNICTY     The median age in this rate is 331, compared to U.S. median age of 38.5     THE       RACE Alone     23,4%     33,3%     36,4%       2021 Male Alone     44,4%     42,9%     41,6%       2021 Black Alone     3,4%     5,0%     0,5%       2021 Black Alone     3,4%     5,0%     0,5%                                                                                                                                                                                                                                                                                                                              |                                          | 5 MINUTES                                        | 7 MINUTES                | 10 MINUTES |
|---------------------------------------------------------------------------------------------------------------------------------------------------------------------------------------------------------------------------------------------------------------------------------------------------------------------------------------------------------------------------------------------------------------------------------------------------------------------------------------------------------------------------------------------------------------------------------------------------------------------------------------------------------------------------------------------------------------------------------------------------------------------------------------------------------------------------------------------------------------------------------------------------------------------------------------------------------------------------------------------------------------------------------------------------------------------------------------------------------------------------------------------------------------------------------------------------------------------------------------------------------------------------------------------------------------------------------------|------------------------------------------|--------------------------------------------------|--------------------------|------------|
| 2010 Population     32,553     6.8 884     147,021       2021 Population     35,914     70,999     167,889       2022 Population     36,023     74,932     178,722       2000-2010 Annual Rate     0.28%     0.02%     0.20%       2010-2021 Annual Rate     0.88%     0.94%     1.15%       2021 Male Population     50.4%     50.1%     50.1%       2021 Female Population     49,6%     49,9%     49,9%       2021 Female Population     30,1     33.3     36.4                                                                                                                                                                                                                                                                                                                                                                            | POPULATION                               |                                                  |                          |            |
| 2021 Population     35,914     70,999     167,889       2026 Population     38,023     74,932     178,722       2000-2010 Annual Rate     0.28%     -0.02%     0.20%       2010-2021 Annual Rate     0.88%     0.94%     1.119%       2021-2026 Annual Rate     1.15%     1.08%     1.26%       2021 Male Population     50.4%     50.1%     50.1%       2021 Median Age     33.1     33.0     33.2       MEDIAN AGE     The median age in this area is 33.1, compared to U.S. median age of 38.5.     WEDIAN AGE       The Machina Age of 3.4%     42.9%     41.6%       2021 White Alone     44.4%     42.9%     41.6%       2021 White Alone     44.4%     42.9%     41.6%       2021 White Alone     1.0%     0.5%     0.5%     0.5%       2021 Asian Alone     3.4%     5.0%     6.2%       2021 Asian Alone     0.1%     0.1%     0.1%       2021 Two or More Races     4.6%     4.2%     4.1%       2021 Two or More Races     4.6%     4.2%                                                                                                                                                                                                                                                                                                                                                                                   | 2000 Population                          | 33,487                                           | 63,989                   | 144,125    |
| 2026 Population     38,023     74,932     178,722       2000 - 2010 Annual Rate     -0.28%     -0.07%     0.20%       2010 - 2021 Annual Rate     0.88%     0.94%     1.19%       2021 - 2026 Annual Rate     1.15%     1.08%     1.26%       2021 Male Population     50.4%     50.1%     50.1%       2021 Female Population     49.6%     49.9%     49.9%       2021 Hedian Age     33.1     33.0     33.2       MEDIAN AGE     The median age in this sare is 33.1, compared to U.S. median age of 38.5     The median age in this sare is 33.1, compared to U.S. median age of 38.5     The median age in this sare is 33.1, compared to U.S. median age of 38.5     The median age in this sare is 33.1, compared to U.S. median age of 38.5     The median age in this sare is 33.1, compared to U.S. median age of 38.5     The median age in this sare is 33.1, compared to U.S. median age of 38.5     The median age in this sare is 33.1, compared to U.S. median age of 38.5     The median age in this sare is 33.1, compared to U.S. median age of 38.5     49.9%     41.6%     42.9%     41.6%     41.6%     42.9%     41.6%     41.6%     42.9%     41.6%     42.9%     41.6%     42.2%     41.6%     42.2%     41.6%     42.2% <t< td=""><td>2010 Population</td><td>32,553</td><td>63,884</td><td>147,021</td></t<> | 2010 Population                          | 32,553                                           | 63,884                   | 147,021    |
| 2000-2010 Annual Rate     -0.28%     -0.02%     0.02%       2010-2021 Annual Rate     0.88%     0.94%     1.19%       2021-2026 Annual Rate     1.15%     1.06%     1.26%       2021 Median Age     50.4%     50.1%     50.1%       2021 Median Age     33.1     33.0     33.2       MEDIAN AGE     The median age in this area is 33.1, compared to U.S. median age of 38.5     ************************************                                                                                                                                                                                                                                                                                                                                                                                                                                                                                                                                                                                                                                                                                                                                                                                                                                                                                                                 | 2021 Population                          | 35,914                                           | 70,999                   | 167,889    |
| 2010-2021 Annual Rate     0.88%     0.94%     1.19%       2021-2026 Annual Rate     1.15%     1.08%     5.01%       2021 Male Population     5.04%     5.01%     49.9%       2021 Female Population     49.6%     49.9%     49.9%       2021 Median Age     33.1     33.0     33.2       MEDIAN AGE     The median age in this area is 33.1, compared to U.S. median age of St.     The Median age of St.       RACE AND ETHNICITY       2021 White Alone     44.4%     42.9%     41.6%       2021 Black Alone     32.4%     33.3%     36.4%       2021 American Indian/Alaska Native Alone     0.5%     0.5%     0.5%       2021 American Indian/Alaska Native Alone     0.5%     0.5%     0.5%       2021 American Indian/Alaska Native Alone     0.5%     0.5%     0.5%       2021 Asian Alone     3.4%     0.1%     0.1%       2021 Pacific Islander Alone     3.3%     3.4     1.0%       2021 Pacific Islander Alone     3.3%     3.1     4.1       2021 Two or More Races     1.4.7%     1.0%     1.2                                                                                                                                                                                                                                                                                                                          | 2026 Population                          | 38,023                                           | 74,932                   | 178,722    |
| 2021-2026 Annual Rate     1.15%     1.08%     1.26%       2021 Male Population     50.4%     50.1%     50.1%       2021 Female Population     49.6%     49.9%     49.9%       2021 Median Age     33.1     33.0     33.2       MEDIAN AGE     The median age in this area is 33.1, compared to U.S. median age of 38.5.     VERIFICATION CONTROLL       2021 White Alone     44.4%     42.9%     41.6%       2021 White Alone     32.4%     33.3%     36.4%       2021 Agian Alone     3.4%     5.0%     0.5%       2021 Asian Alone     3.4%     5.0%     0.5%       2021 Agian Alone     3.4%     5.0%     0.5%       2021 Two or More Races     4.6%     4.2%     4.1%       2021 Two or More Races     4.6%     4.2%     4.1%       2021 Two or More Races     13.562     26.302     59.78       2021 Two or More Races     13.562     26.302     59.78       2021 Two or More Races     13.249     26.181     60,76       2021 Total Households     13.562     26.302     59.78 <td>2000-2010 Annual Rate</td> <td>-0.28%</td> <td>-0.02%</td> <td>0.20%</td>                                                                                                                                                                                                                                                                    | 2000-2010 Annual Rate                    | -0.28%                                           | -0.02%                   | 0.20%      |
| 2021 Male Population     50.4%     50.1%     49.7%     49.7%       2021 Female Population     49.6%     49.7%     49.7%       2021 Median Age     33.1     33.0     33.2       MEDIAN AGE     The median age in this area is 33.1, compared to U.S. median age of 38.5.     VEX.200.20       RACE AND ETHNICITY       USU1 White Alone     44.4%     42.9%     41.6%       2021 Alsa Alone     32.4%     33.3%     36.4%       2021 American Indian/Alaska Native Alone     0.5%     0.5%     0.5%       2021 Asian Alone     3.4%     5.0%     0.5%       2021 Asian Alone     0.1%     0.1%     0.1%       2021 Pacific Islander Alone     0.1%     0.1%     0.1%       2021 Two rower Races     14.7%     14.0%     11.2%       2021 Two rower Races     13.56     26.30     59.478       2021 Hispanic Origin (Any Race)     33.9%     31.5%     29.49%       2000 Households     13.562     26.02     59.478       2000 Households     13.249     26.181     60.767                                                                                                                                                                                                                                                                                                                                                              | 2010-2021 Annual Rate                    | 0.88%                                            | 0.94%                    | 1.19%      |
| 2021 Female Population     49.6%     49.9%     30.0     33.2       2021 Median Age     33.1     33.0     33.2       MEDIAN AGE     The median age in this sear is 33.1, compared to U.S. median age of 38.5.     The median age in this sear is 33.1, compared to U.S. median age of 38.5.       RACE ANDE THINCITY     VIVINITE Alone     44.4%     42.9%     41.6%       2021 Black Alone     32.4%     33.3%     36.4%       2021 American Indian/Alaska Native Alone     0.5%     0.5%     0.5%       2021 Age and Lone     3.4%     5.0%     6.2%       2021 Pacific Islander Alone     0.1%     0.1%     0.1%       2021 Two or More Races     4.6%     4.2%     4.1%       2021 Two or More Races     4.6%     4.2%     4.1%       2021 Two or More Races     13.562     26.302     59.478       2010 Households     13.562     26.302     59.478       2010 Households     13.249     26.181     60.767       2021 Total Households     15.365     30.329     74.108       2021 Total Households     15.365     30.329     74.108 <td>2021-2026 Annual Rate</td> <td>1.15%</td> <td>1.08%</td> <td>1.26%</td>                                                                                                                                                                                                                 | 2021-2026 Annual Rate                    | 1.15%                                            | 1.08%                    | 1.26%      |
| 2021 Median Age   33.1   33.0   33.2     MEDIAN AGE   The median age in this area is 33.1, compared to U.S. median age of 38.5.     RACE AND ETHNICITY     2021 White Alone   44.4%   42.9%   41.6%     2021 Black Alone   32.4%   33.3%   36.4%     2021 American Indian/Alaska Native Alone   0.5%   0.5%   0.5%     2021 Pacific Islander Alone   3.4%   5.0%   6.2%     2021 Pacific Islander Alone   0.1%   0.1%   0.1%     2021 Two or More Races   4.6%   4.2%   4.1%     2021 Two or More Races   4.6%   4.2%   4.9%     HOUSEHOLDS   2021 Mispanic Origin (Any Race)   3.3,9%   31.5%   24,9%     HOUSEHOLDS   31.5%   24,9%   4.9%   4.9%     HOUSEHOLDS   31.5%   26,302   59,478   4.9%     2010 Households   13,562   26,302   59,478   6.07     2021 Total Households   14,554   28,820   69,479   7.108     2021 Total Households   14,554   28,820   69,479   7.108   6.076   7.108   7.108 <t< td=""><td>2021 Male Population</td><td>50.4%</td><td>50.1%</td><td>50.1%</td></t<>                                                                                                                                                                                                                                                                                                                                    | 2021 Male Population                     | 50.4%                                            | 50.1%                    | 50.1%      |
| MEDIAN AGE     The median age in this area is 33.1, compared to U.S. median age of 38.5.       RACE AND ETHNICITY       United Alone     44.4%     42.9%     41.6%       2021 Black Alone     32.4%     33.3%     36.4%       2021 American Indian/Alaska Native Alone     0.5%     0.5%     0.5%       2021 Asain Alone     3.4%     0.1%     0.1%       2021 Pacific Islander Alone     0.1%     0.1%     0.1%       2021 Pacific Islander Alone     14.7%     14.0%     11.2%       2021 Two or More Races     4.6%     4.2%     4.1%       2021 Hispanic Origin (Any Race)     3.3%     31.5%     24.9%       HOUSEHOLDS     3.3%     31.5%     24.9%       100 Households     13.562     26.302     59.478       2010 Households     13.249     26.181     60.767       2021 Total Households     14.554     28.820     69.479       2021 On Annual Rate     0.23%     0.05%     0.21%       2010-2021 Annual Rate     0.84%     0.86%     1.20%                                                                                                                                                                                                                                                                                                                                                                                 | 2021 Female Population                   | 49.6%                                            | 49.9%                    | 49.9%      |
| RACE AND ETHNICITY       2021 White Alone     44.4%     42.9%     41.6%       2021 Black Alone     32.4%     33.3%     36.4%       2021 American Indian/Alaska Native Alone     0.5%     0.5%     0.5%       2021 Asian Alone     3.4%     5.0%     6.2%       2021 Pacific Islander Alone     0.1%     0.1%     0.1%       2021 Two or More Races     4.6%     4.2%     4.1%       2021 Hispanic Origin (Any Race)     33.9%     31.5%     24.9%       2021 Households     13,562     26,302     59,478       2010 Households     13,249     26,181     60,767       2021 Total Households     14,554     28,820     69,479       2022 Total Households     15,365     30,329     74,108       2000-2010 Annual Rate     0.23%     0.05%     0.21%       2010-2021 Annual Rate     0.84%     0.86%     1.20%       2021 Average Household Size     2.46     2.46     2.45       2021 Average Household Income     \$78,407     \$79,370     \$85,319       2026 Average Household Income                                                                                                                                                                                                                                                                                                                                             | 2021 Median Age                          | 33.1                                             | 33.0                     | 33.2       |
| 2021 White Alone   44.4%   42.9%   41.6%     2021 Black Alone   32.4%   33.3%   36.4%     2021 American Indian/Alaska Native Alone   0.5%   0.5%   0.5%     2021 Asian Alone   3.4%   5.0%   6.2%     2021 Pacific Islander Alone   0.1%   0.1%   0.1%     2021 Other Race   14.7%   14.0%   11.2%     2021 Two or More Races   4.6%   4.2%   4.1%     2021 Hispanic Origin (Any Race)   3.9%   3.1%   2.9%     2021 Households   13.562   26.302   59.478     2010 Households   13.249   26.181   60,767     2021 Total Households   14,554   28.820   69,479     2026 Total Households   15,365   30,329   74,108     2000-2010 Annual Rate   -0.23%   -0.05%   0.21%     2010-2021 Annual Rate   10.9%   10.3%   1.30%     2021-2026 Annual Rate   1.09%   1.03%   1.30%     2021 Average Household Sie   2.46   2.4   2.5     2021 Average Household Income   \$78,407   \$79,370   \$85,319 <                                                                                                                                                                                                                                                                                                                                                                                                                                    | MEDIAN AGE                               | The median age in this area is 33.1, compared to | U.S. median age of 38.5. |            |
| 2021 Black Alone   32.4%   33.3%   36.4%     2021 American Indian/Alaska Native Alone   0.5%   0.5%   0.5%     2021 Asian Alone   3.4%   5.0%   6.2%     2021 Pacific Islander Alone   0.1%   0.1%   0.1%     2021 Pacific Islander Alone   14.7%   14.0%   11.2%     2021 Two or More Races   4.6%   4.2%   4.1%     2021 Hispanic Origin (Any Race)   33.9%   31.5%   24.9%     HOUSEHOLDS   8   26,302   59,478     2010 Households   13.562   26,302   59,478     2011 Total Households   13,249   26,181   60,767     2021 Total Households   14,554   28,820   69,479     2026 Total Households   15,365   30,329   74,108     2000-2010 Annual Rate   0.23%   0.05%   0.21%     2001-2021 Annual Rate   0.84%   0.86%   1.20%     2021 Average Household Size   2.46   2.35     2021 Average Household Size   2,46   2,35     2021 Average Household Income   \$78,407   \$79,370   \$85,319 <td< td=""><td>RACE AND ETHNICITY</td><td></td><td></td><td></td></td<>                                                                                                                                                                                                                                                                                                                                                           | RACE AND ETHNICITY                       |                                                  |                          |            |
| 2021 American Indian/Alaska Native Alone   0.5%   0.5%     2021 Asian Alone   3.4%   5.0%   6.2%     2021 Pacific Islander Alone   0.1%   0.1%   0.1%     2021 Other Race   14.7%   14.0%   11.2%     2021 Two or More Races   4.6%   4.2%   4.1%     2021 Hispanic Origin (Any Race)   33.9%   31.5%   24.9%     HOUSEHOLDS     2000 Households   13,562   26,302   59,478     2011 Total Households   13,249   26,181   60,767     2021 Total Households   15,365   30,329   74,108     2000-2010 Annual Rate   0.23%   0.05%   0.21%     2000-2011 Annual Rate   0.84%   0.86%   1.20%     2021-2026 Annual Rate   1.09%   1.03%   1.30%     2021 Average Household Size   2.46   2.46   2.3   2.3     AVERAGE HOUSEHOLD INCOME   224   79,370   \$85,319     2026 Average Household Income   \$88,613   \$89,384   \$96,157                                                                                                                                                                                                                                                                                                                                                                                                                                                                                                       | 2021 White Alone                         | 44.4%                                            | 42.9%                    | 41.6%      |
| 2021 Asian Alone   3.4%   5.0%   6.2%     2021 Pacific Islander Alone   0.1%   0.1%   0.1%     2021 Other Race   14.7%   14.0%   11.2%     2021 Two or More Races   4.6%   4.2%   4.1%     2021 Hispanic Origin (Any Race)   33.9%   31.5%   24.9%     HOUSEHOLDS   8   26.302   59.478     2010 Households   13,562   26,302   59.478     2011 Total Households   13,249   26,181   60,767     2021 Total Households   14,554   28,820   69,479     2026 Total Households   15,365   30,329   74,108     2000-2010 Annual Rate   -0.23%   -0.05%   0.21%     2010-2021 Annual Rate   0.84%   0.86%   1.20%     2021-2026 Annual Rate   1.09%   1.03%   1.30%     2021-2026 Annual Rate   1.09%   2.46   2.4     2021 Average Household Size   2.46   2.46   2.5     2021 Average Household Income   \$78,407   \$79,370   \$85,319     2026 Average Household Income   \$88,613   \$89,384   \$96,157                                                                                                                                                                                                                                                                                                                                                                                                                                | 2021 Black Alone                         | 32.4%                                            | 33.3%                    | 36.4%      |
| 2021 Pacific Islander Alone   0.1%   0.1%   0.1%     2021 Other Race   14.7%   14.0%   11.2%     2021 Two or More Races   4.6%   4.2%   4.1%     2021 Hispanic Origin (Any Race)   33.9%   31.5%   24.9%     HOUSEHOLDS     WESHOLDS     2000 Households   13,562   26,302   59,478     2010 Households   13,249   26,181   60,767     2021 Total Households   14,554   28,820   69,479     2026 Total Households   15,365   30,329   74,108     2000-2010 Annual Rate   -0.23%   -0.05%   0.21%     2010-2021 Annual Rate   0.84%   0.86%   1.20%     2021-2026 Annual Rate   1.09%   1.03%   1.30%     2021 Average Household Size   2.46   2.46   2.35     AVERAGE HOUSEHOLD INCOME   \$78,407   \$79,370   \$85,319     2026 Average Household Income   \$88,613   \$89,384   \$96,157                                                                                                                                                                                                                                                                                                                                                                                                                                                                                                                                            | 2021 American Indian/Alaska Native Alone | 0.5%                                             | 0.5%                     | 0.5%       |
| 2021 Other Race   14.7%   14.0%   11.2%     2021 Two or More Races   4.6%   4.2%   4.1%     2021 Hispanic Origin (Any Race)   33.9%   31.5%   24.9%     HOUSEHOLDS     2000 Households   13,562   26,302   59,478     2010 Households   13,249   26,181   60,767     2021 Total Households   14,554   28,820   69,479     2026 Total Households   15,365   30,329   74,108     2000-2010 Annual Rate   -0.23%   -0.05%   0.21%     2010-2021 Annual Rate   0.84%   0.86%   1.20%     2021-2026 Annual Rate   1.09%   1.03%   1.30%     2021 Average Household Size   2.46   2.46   2.46   2.35     AVERAGE HOUSEHOLD INCOME   \$78,407   \$79,370   \$85,319     2026 Average Household Income   \$88,613   \$89,384   \$96,157                                                                                                                                                                                                                                                                                                                                                                                                                                                                                                                                                                                                       | 2021 Asian Alone                         | 3.4%                                             | 5.0%                     | 6.2%       |
| 2021 Two or More Races   4.6%   4.2%   4.1%     2021 Hispanic Origin (Any Race)   33.9%   31.5%   24.9%     HOUSEHOLDS     2000 Households   13,562   26,302   59,478     2010 Households   13,249   26,181   60,767     2021 Total Households   14,554   28,820   69,479     2026 Total Households   15,365   30,329   74,108     2000-2010 Annual Rate   -0.23%   -0.05%   0.21%     2010-2021 Annual Rate   0.84%   0.86%   1.20%     2021-2026 Annual Rate   1.09%   1.03%   1.30%     2021 Average Household Size   2.46   2.46   2.35     AVERAGE HOUSEHOLD INCOME   \$79,370   \$85,319     2026 Average Household Income   \$88,613   \$89,384   \$96,157                                                                                                                                                                                                                                                                                                                                                                                                                                                                                                                                                                                                                                                                     | 2021 Pacific Islander Alone              | 0.1%                                             | 0.1%                     | 0.1%       |
| 2021 Hispanic Origin (Any Race)   33.9%   31.5%   24.9%     HOUSEHOLDS   2000 Households   13,562   26,302   59,478     2010 Households   13,249   26,181   60,767     2021 Total Households   14,554   28,820   69,479     2026 Total Households   15,365   30,329   74,108     2000-2010 Annual Rate   -0.23%   -0.05%   0.21%     2011-2021 Annual Rate   0.84%   0.86%   1.20%     2021-2026 Annual Rate   1.09%   1.03%   1.30%     2021 Average Household Size   2.46   2.46   2.35     AVERAGE HOUSEHOLD INCOME   \$79,370   \$85,319     2026 Average Household Income   \$88,613   \$99,384   \$96,157                                                                                                                                                                                                                                                                                                                                                                                                                                                                                                                                                                                                                                                                                                                       | 2021 Other Race                          | 14.7%                                            | 14.0%                    | 11.2%      |
| HOUSEHOLDS     2000 Households   13,562   26,302   59,478     2010 Households   13,249   26,181   60,767     2021 Total Households   14,554   28,820   69,479     2026 Total Households   15,365   30,329   74,108     2000-2010 Annual Rate   -0.23%   -0.05%   0.21%     2010-2021 Annual Rate   0.86%   1.20%     2021-2026 Annual Rate   1.09%   1.03%   1.30%     2021 Average Household Size   2.46   2.46   2.35     AVERAGE HOUSEHOLD INCOME     2021 Average Household Income   \$78,407   \$79,370   \$85,319     2026 Average Household Income   \$88,613   \$89,384   \$96,157                                                                                                                                                                                                                                                                                                                                                                                                                                                                                                                                                                                                                                                                                                                                            | 2021 Two or More Races                   | 4.6%                                             | 4.2%                     | 4.1%       |
| 2000 Households   13,562   26,302   59,478     2010 Households   13,249   26,181   60,767     2021 Total Households   14,554   28,820   69,479     2026 Total Households   15,365   30,329   74,108     2000-2010 Annual Rate   -0.23%   -0.05%   0.21%     2010-2021 Annual Rate   0.84%   0.86%   1.20%     2021-2026 Annual Rate   1.09%   1.03%   1.30%     2021 Average Household Size   2.46   2.46   2.35     AVERAGE HOUSEHOLD INCOME     2021 Average Household Income   \$78,407   \$79,370   \$85,319     2026 Average Household Income   \$88,613   \$89,384   \$96,157                                                                                                                                                                                                                                                                                                                                                                                                                                                                                                                                                                                                                                                                                                                                                   | 2021 Hispanic Origin (Any Race)          | 33.9%                                            | 31.5%                    | 24.9%      |
| 2010 Households   13,249   26,181   60,767     2021 Total Households   14,554   28,820   69,479     2026 Total Households   15,365   30,329   74,108     2000-2010 Annual Rate   -0.23%   -0.05%   0.21%     2010-2021 Annual Rate   0.84%   0.86%   1.20%     2021-2026 Annual Rate   1.09%   1.03%   1.30%     2021 Average Household Size   2.46   2.46   2.35     AVERAGE HOUSEHOLD INCOME     2021 Average Household Income   \$78,407   \$79,370   \$85,319     2026 Average Household Income   \$88,613   \$89,384   \$96,157                                                                                                                                                                                                                                                                                                                                                                                                                                                                                                                                                                                                                                                                                                                                                                                                  | HOUSEHOLDS                               |                                                  |                          |            |
| 2021 Total Households   14,554   28,820   69,479     2026 Total Households   15,365   30,329   74,108     2000-2010 Annual Rate   -0.23%   -0.05%   0.21%     2010-2021 Annual Rate   0.84%   0.86%   1.20%     2021-2026 Annual Rate   1.09%   1.03%   1.30%     2021 Average Household Size   2.46   2.46   2.35     AVERAGE HOUSEHOLD INCOME     2021 Average Household Income   \$78,407   \$79,370   \$85,319     2026 Average Household Income   \$88,613   \$89,384   \$96,157                                                                                                                                                                                                                                                                                                                                                                                                                                                                                                                                                                                                                                                                                                                                                                                                                                                 | 2000 Households                          | 13,562                                           | 26,302                   | 59,478     |
| 2026 Total Households   15,365   30,329   74,108     2000-2010 Annual Rate   -0.23%   -0.05%   0.21%     2010-2021 Annual Rate   0.84%   0.86%   1.20%     2021-2026 Annual Rate   1.09%   1.03%   1.30%     2021 Average Household Size   2.46   2.46   2.35     AVERAGE HOUSEHOLD INCOME     2021 Average Household Income   \$78,407   \$79,370   \$85,319     2026 Average Household Income   \$88,613   \$89,384   \$96,157                                                                                                                                                                                                                                                                                                                                                                                                                                                                                                                                                                                                                                                                                                                                                                                                                                                                                                      | 2010 Households                          | 13,249                                           | 26,181                   | 60,767     |
| 2000-2010 Annual Rate   -0.23%   -0.05%   0.21%     2010-2021 Annual Rate   0.84%   0.86%   1.20%     2021-2026 Annual Rate   1.09%   1.03%   1.30%     2021 Average Household Size   2.46   2.46   2.35     AVERAGE HOUSEHOLD INCOME     2021 Average Household Income   \$78,407   \$79,370   \$85,319     2026 Average Household Income   \$88,613   \$89,384   \$96,157                                                                                                                                                                                                                                                                                                                                                                                                                                                                                                                                                                                                                                                                                                                                                                                                                                                                                                                                                           | 2021 Total Households                    | 14,554                                           | 28,820                   | 69,479     |
| 2010-2021 Annual Rate   0.84%   0.86%   1.20%     2021-2026 Annual Rate   1.09%   1.03%   1.30%     2021 Average Household Size   2.46   2.46   2.35     AVERAGE HOUSEHOLD INCOME   578,407   \$79,370   \$85,319     2026 Average Household Income   \$88,613   \$89,384   \$96,157                                                                                                                                                                                                                                                                                                                                                                                                                                                                                                                                                                                                                                                                                                                                                                                                                                                                                                                                                                                                                                                  | 2026 Total Households                    | 15,365                                           | 30,329                   | 74,108     |
| 2021-2026 Annual Rate   1.09%   1.03%   1.30%     2021 Average Household Size   2.46   2.46   2.35     AVERAGE HOUSEHOLD INCOME   ***********************************                                                                                                                                                                                                                                                                                                                                                                                                                                                                                                                                                                                                                                                                                                                                                                                                                                                                                                                                                                                                                                                                                                                                                                 | 2000-2010 Annual Rate                    | -0.23%                                           | -0.05%                   | 0.21%      |
| 2021 Average Household Size   2.46   2.46   2.35     AVERAGE HOUSEHOLD INCOME   ***********************************                                                                                                                                                                                                                                                                                                                                                                                                                                                                                                                                                                                                                                                                                                                                                                                                                                                                                                                                                                                                                                                                                                                                                                                                                   | 2010-2021 Annual Rate                    | 0.84%                                            | 0.86%                    | 1.20%      |
| AVERAGE HOUSEHOLD INCOME       2021 Average Household Income     \$78,407     \$79,370     \$85,319       2026 Average Household Income     \$88,613     \$89,384     \$96,157                                                                                                                                                                                                                                                                                                                                                                                                                                                                                                                                                                                                                                                                                                                                                                                                                                                                                                                                                                                                                                                                                                                                                        | 2021-2026 Annual Rate                    | 1.09%                                            | 1.03%                    | 1.30%      |
| 2021 Average Household Income   \$78,407   \$79,370   \$85,319     2026 Average Household Income   \$88,613   \$89,384   \$96,157                                                                                                                                                                                                                                                                                                                                                                                                                                                                                                                                                                                                                                                                                                                                                                                                                                                                                                                                                                                                                                                                                                                                                                                                     | 2021 Average Household Size              | 2.46                                             | 2.46                     | 2.35       |
| 2026 Average Household Income   \$88,613   \$89,384   \$96,157                                                                                                                                                                                                                                                                                                                                                                                                                                                                                                                                                                                                                                                                                                                                                                                                                                                                                                                                                                                                                                                                                                                                                                                                                                                                        | AVERAGE HOUSEHOLD INCOME                 |                                                  |                          |            |
| •                                                                                                                                                                                                                                                                                                                                                                                                                                                                                                                                                                                                                                                                                                                                                                                                                                                                                                                                                                                                                                                                                                                                                                                                                                                                                                                                     | 2021 Average Household Income            | \$78,407                                         | \$79,370                 | \$85,319   |
| 2021-2026 Annual Rate 2.48% 2.40% 2.42%                                                                                                                                                                                                                                                                                                                                                                                                                                                                                                                                                                                                                                                                                                                                                                                                                                                                                                                                                                                                                                                                                                                                                                                                                                                                                               | 2026 Average Household Income            | \$88,613                                         | \$89,384                 | \$96,157   |
|                                                                                                                                                                                                                                                                                                                                                                                                                                                                                                                                                                                                                                                                                                                                                                                                                                                                                                                                                                                                                                                                                                                                                                                                                                                                                                                                       | 2021-2026 Annual Rate                    | 2.48%                                            | 2.40%                    | 2.42%      |