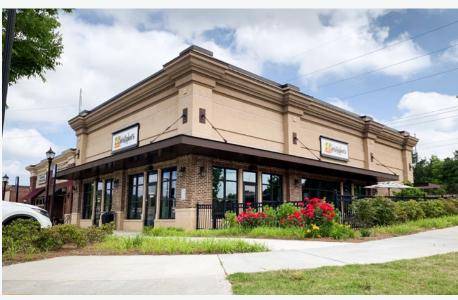

### Gallery

Contact

| <b>PHASE</b> | l                                |           |
|--------------|----------------------------------|-----------|
| Unit #       | Tenant                           | Size (SF) |
| 1A-1C        | AVAILABLE (Restaurant w/ patio)  | 3,936 SF  |
| 1D           | Not As Famous Cookie Co.         | 1,200 SF  |
| 2A           | iCandy Lash Bar                  | 1,441 SF  |
| 2B           | Perfect Distraction Hair Gallery | 1,441 SF  |
| 2C-2F        | Creatwood Tavern                 | 5,204 SF  |
| 3A-3C        | Pho 24                           | 3,850 SF  |
| 3D-3F        | Allure Nails & Spa               | 3,566 SF  |
| 4A           | Hearing Solutions                | 1,200 SF  |
| 4B           | N'Style Barber Shop              | 1,121 SF  |
| 4C-4E        | J. Christopher's                 | 4,937 SF  |