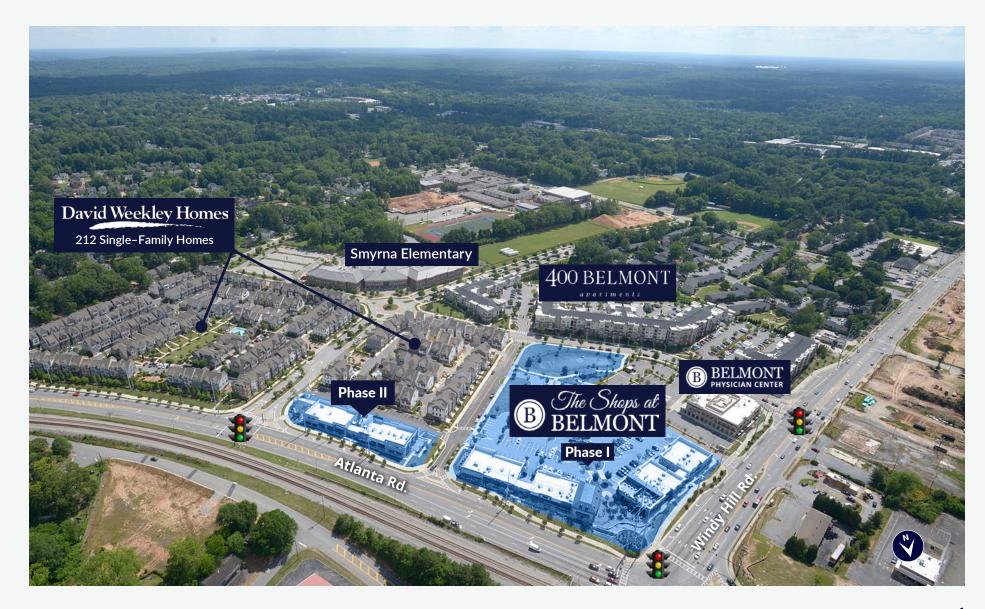

# The Shops at Belmont is a neighborhood retail experience and part of the Belmont 48-acre mixed-use development at the intersection of Windy Hill Road and Atlanta Road.

- Ideal tenant mix of office, restaurants, retail & specialty service
- Belmont development includes David Weekley single-family homes, 400 Belmont luxury apartment community, Smyrna Elementary School and Belmont Physicians Center