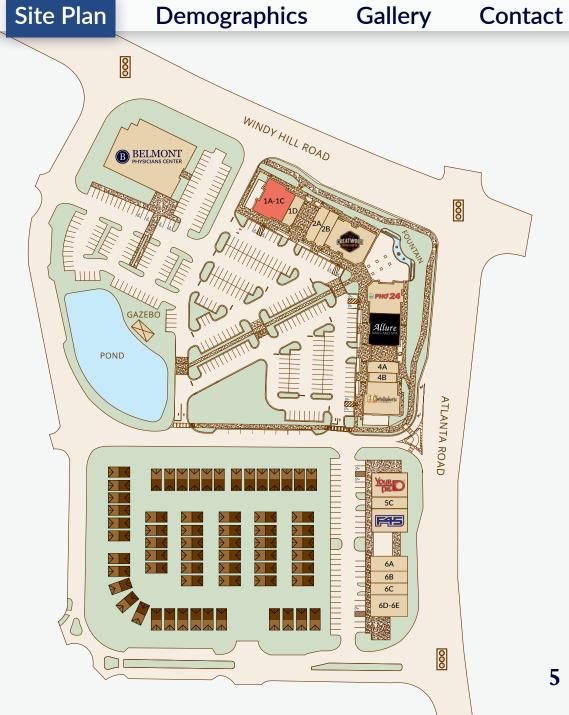

### Gallery

Contact

| <b>PHASE</b> | l                                |           |
|--------------|----------------------------------|-----------|
| Unit #       | Tenant                           | Size (SF) |
| 1A-1C        | AVAILABLE (Restaurant w/ patio)  | 3,936 SF  |
| 1D           | Not As Famous Cookie Co.         | 1,200 SF  |
| 2A           | iCandy Lash Bar                  | 1,441 SF  |
| 2B           | Perfect Distraction Hair Gallery | 1,441 SF  |
| 2C-2F        | Creatwood Tavern                 | 5,204 SF  |
| 3A-3C        | Pho 24                           | 3,850 SF  |
| 3D-3F        | Allure Nails & Spa               | 3,566 SF  |
| 4A           | Hearing Solutions                | 1,200 SF  |
| 4B           | N'Style Barber Shop              | 1,121 SF  |
| 4C-4E        | J. Christopher's                 | 4,937 SF  |

| PHASE II |                              |           |  |  |
|----------|------------------------------|-----------|--|--|
| Unit#    | Tenant                       | Size (SF) |  |  |
| 5A-5B    | Your Pie                     | 2,400 SF  |  |  |
| 5C       | Chasse Dance Studio          | 1,200 SF  |  |  |
| 5D-5E    | F45                          | 2,400 SF  |  |  |
| 6A       | VeterinaryCare at Belmont    | 1,500 SF  |  |  |
| 6B       | Brilliant Eyes Vision Center | 1,200 SF  |  |  |
| 6C       | Book Store                   | 1,200 SF  |  |  |
| 6D-6E    | Marrakech Express            | 2,100 SF  |  |  |