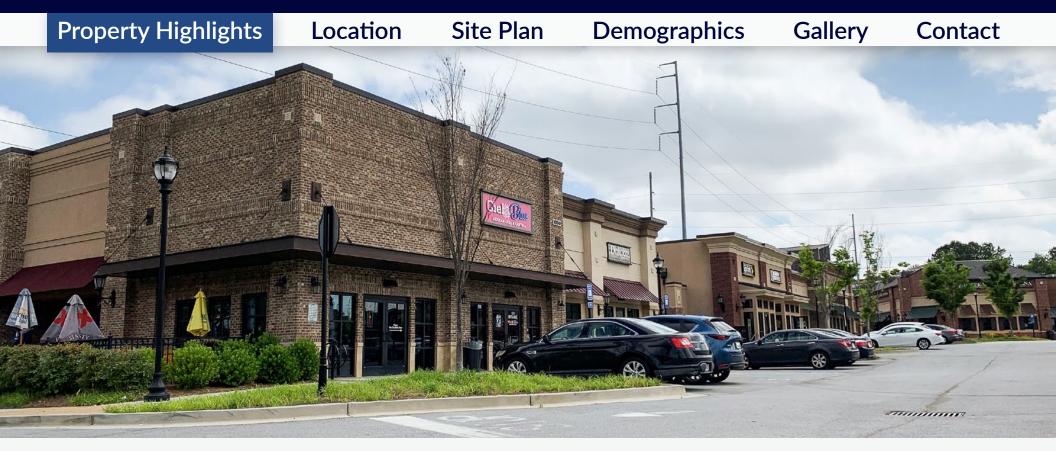

**Property Highlights Demographics Gallery** Location Site Plan **Contact** 

1080 Windy Hill Rd SE, Smyrna, GA 30080

Neighborhood Retail Center Smyrna, GA 39,730 SF LEASABLE SPACE

# The Shops at Belmont is a neighborhood retail experience and part of the Belmont 48-acre mixed-use development at the intersection of Windy Hill Road and Atlanta Road.

- Ideal tenant mix of office, restaurants, retail & specialty service
- Belmont development includes David Weekley single-family homes, 400 Belmont luxury apartment community, Smyrna Elementary School and Belmont Physicians Center