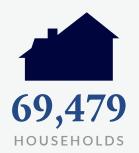

Live • Shop • Dine in Smyrna, GA

Live • Shop • Dine in Smyrna, GA

Property Highlights Location Site Plan Demographics Gallery Contact

| 2000 Population     33,487     63,889     144,125       2010 Population     32,553     63,884     147,021       2021 Population     35,914     70,999     167,889       2026 Population     38,023     74,932     178,722       2000-2010 Annual Rate     0.28%     0.09%     0.20%       2011-2021 Annual Rate     0.88%     0.94%     1.19%       2021 Male Population     50,4%     50,1%     50,1%       2021 Male Population     49,6%     49,9%     49,9%       2021 Female Population     49,6%     49,9%     49,9%       2021 Male Population     33,1     33.0     33.2       WEDIAN AGE     The median age in this rate is 331, compared to U.S. median age of 38.5     THE       RACE AND ETHNICTY     The median age in this rate is 331, compared to U.S. median age of 38.5     THE       RACE Alone     23,4%     33,3%     36,4%       2021 Male Alone     44,4%     42,9%     41,6%       2021 Black Alone     3,4%     5,0%     0,5%       2021 Black Alone     3,4%     5,0%     0,5%                                                                                                                                                                                                                                                                                                                              |                                          | 5 MINUTES                                        | 7 MINUTES                | 10 MINUTES |
|---------------------------------------------------------------------------------------------------------------------------------------------------------------------------------------------------------------------------------------------------------------------------------------------------------------------------------------------------------------------------------------------------------------------------------------------------------------------------------------------------------------------------------------------------------------------------------------------------------------------------------------------------------------------------------------------------------------------------------------------------------------------------------------------------------------------------------------------------------------------------------------------------------------------------------------------------------------------------------------------------------------------------------------------------------------------------------------------------------------------------------------------------------------------------------------------------------------------------------------------------------------------------------------------------------------------------------------|------------------------------------------|--------------------------------------------------|--------------------------|------------|
| 2010 Population     32,553     6.8 884     147,021       2021 Population     35,914     70,999     167,889       2022 Population     36,023     74,932     178,722       2000-2010 Annual Rate     0.28%     0.02%     0.20%       2010-2021 Annual Rate     0.88%     0.94%     1.15%       2021 Male Population     50.4%     50.1%     50.1%       2021 Female Population     49,6%     49,9%     49,9%       2021 Female Population     30,1     33.3     36.4                                                                                                                                                                                                                                                                                                                                                                            | POPULATION                               |                                                  |                          |            |
| 2021 Population     35,914     70,999     167,889       2026 Population     38,023     74,932     178,722       2000-2010 Annual Rate     0.28%     -0.02%     0.20%       2010-2021 Annual Rate     0.88%     0.94%     1.119%       2021-2026 Annual Rate     1.15%     1.08%     1.26%       2021 Male Population     50.4%     50.1%     50.1%       2021 Median Age     33.1     33.0     33.2       MEDIAN AGE     The median age in this area is 33.1, compared to U.S. median age of 38.5.     WEDIAN AGE       The Machina Age of 3.4%     42.9%     41.6%       2021 White Alone     44.4%     42.9%     41.6%       2021 White Alone     44.4%     42.9%     41.6%       2021 White Alone     1.0%     0.5%     0.5%     0.5%       2021 Asian Alone     3.4%     5.0%     6.2%       2021 Asian Alone     0.1%     0.1%     0.1%       2021 Two or More Races     4.6%     4.2%     4.1%       2021 Two or More Races     4.6%     4.2%                                                                                                                                                                                                                                                                                                                                                                                   | 2000 Population                          | 33,487                                           | 63,989                   | 144,125    |
| 2026 Population     38,023     74,932     178,722       2000 - 2010 Annual Rate     -0.28%     -0.07%     0.20%       2010 - 2021 Annual Rate     0.88%     0.94%     1.19%       2021 - 2026 Annual Rate     1.15%     1.08%     1.26%       2021 Male Population     50.4%     50.1%     50.1%       2021 Female Population     49.6%     49.9%     49.9%       2021 Hedian Age     33.1     33.0     33.2       MEDIAN AGE     The median age in this sare is 33.1, compared to U.S. median age of 38.5     The median age in this sare is 33.1, compared to U.S. median age of 38.5     The median age in this sare is 33.1, compared to U.S. median age of 38.5     The median age in this sare is 33.1, compared to U.S. median age of 38.5     The median age in this sare is 33.1, compared to U.S. median age of 38.5     The median age in this sare is 33.1, compared to U.S. median age of 38.5     The median age in this sare is 33.1, compared to U.S. median age of 38.5     The median age in this sare is 33.1, compared to U.S. median age of 38.5     49.9%     41.6%     42.9%     41.6%     41.6%     42.9%     41.6%     41.6%     42.9%     41.6%     42.9%     41.6%     42.2%     41.6%     42.2%     41.6%     42.2% <t< td=""><td>2010 Population</td><td>32,553</td><td>63,884</td><td>147,021</td></t<> | 2010 Population                          | 32,553                                           | 63,884                   | 147,021    |
| 2000-2010 Annual Rate     -0.28%     -0.02%     0.02%       2010-2021 Annual Rate     0.88%     0.94%     1.19%       2021-2026 Annual Rate     1.15%     1.06%     1.26%       2021 Median Age     50.4%     50.1%     50.1%       2021 Median Age     33.1     33.0     33.2       MEDIAN AGE     The median age in this area is 33.1, compared to U.S. median age of 38.5     ************************************                                                                                                                                                                                                                                                                                                                                                                                                                                                                                                                                                                                                                                                                                                                                                                                                                                                                                                                 | 2021 Population                          | 35,914                                           | 70,999                   | 167,889    |
| 2010-2021 Annual Rate     0.88%     0.94%     1.19%       2021-2026 Annual Rate     1.15%     1.08%     5.01%       2021 Male Population     5.04%     5.01%     49.9%       2021 Female Population     49.6%     49.9%     49.9%       2021 Median Age     33.1     33.0     33.2       MEDIAN AGE     The median age in this area is 33.1, compared to U.S. median age of St.     The Median age of St.       RACE AND ETHNICITY       2021 White Alone     44.4%     42.9%     41.6%       2021 Black Alone     32.4%     33.3%     36.4%       2021 American Indian/Alaska Native Alone     0.5%     0.5%     0.5%       2021 American Indian/Alaska Native Alone     0.5%     0.5%     0.5%       2021 American Indian/Alaska Native Alone     0.5%     0.5%     0.5%       2021 Asian Alone     3.4%     0.1%     0.1%       2021 Pacific Islander Alone     3.3%     3.4     1.0%       2021 Pacific Islander Alone     3.3%     3.1     4.1       2021 Two or More Races     1.4.7%     1.0%     1.2                                                                                                                                                                                                                                                                                                                          | 2026 Population                          | 38,023                                           | 74,932                   | 178,722    |
| 2021-2026 Annual Rate     1.15%     1.08%     1.26%       2021 Male Population     50.4%     50.1%     50.1%       2021 Female Population     49.6%     49.9%     49.9%       2021 Median Age     33.1     33.0     33.2       MEDIAN AGE     The median age in this area is 33.1, compared to U.S. median age of 38.5.     VERIFICATION CONTROLL       2021 White Alone     44.4%     42.9%     41.6%       2021 White Alone     32.4%     33.3%     36.4%       2021 Agian Alone     3.4%     5.0%     0.5%       2021 Asian Alone     3.4%     5.0%     0.5%       2021 Agian Alone     3.4%     5.0%     0.5%       2021 Two or More Races     4.6%     4.2%     4.1%       2021 Two or More Races     4.6%     4.2%     4.1%       2021 Two or More Races     13.562     26.302     59.78       2021 Two or More Races     13.562     26.302     59.78       2021 Two or More Races     13.249     26.181     60,76       2021 Total Households     13.562     26.302     59.78 <td>2000-2010 Annual Rate</td> <td>-0.28%</td> <td>-0.02%</td> <td>0.20%</td>                                                                                                                                                                                                                                                                    | 2000-2010 Annual Rate                    | -0.28%                                           | -0.02%                   | 0.20%      |
| 2021 Male Population     50.4%     50.1%     49.7%     49.7%       2021 Female Population     49.6%     49.7%     49.7%       2021 Median Age     33.1     33.0     33.2       MEDIAN AGE     The median age in this area is 33.1, compared to U.S. median age of 38.5.     VEX.200.20       RACE AND ETHNICITY       USU1 White Alone     44.4%     42.9%     41.6%       2021 Alsa Alone     32.4%     33.3%     36.4%       2021 American Indian/Alaska Native Alone     0.5%     0.5%     0.5%       2021 Asian Alone     3.4%     5.0%     0.5%       2021 Asian Alone     0.1%     0.1%     0.1%       2021 Pacific Islander Alone     0.1%     0.1%     0.1%       2021 Two rower Races     14.7%     14.0%     11.2%       2021 Two rower Races     13.56     26.30     59.478       2021 Hispanic Origin (Any Race)     33.9%     31.5%     29.49%       2000 Households     13.562     26.02     59.478       2000 Households     13.249     26.181     60.767                                                                                                                                                                                                                                                                                                                                                              | 2010-2021 Annual Rate                    | 0.88%                                            | 0.94%                    | 1.19%      |
| 2021 Female Population     49.6%     49.9%     30.0     33.2       2021 Median Age     33.1     33.0     33.2       MEDIAN AGE     The median age in this sear is 33.1, compared to U.S. median age of 38.5.     The median age in this sear is 33.1, compared to U.S. median age of 38.5.       RACE ANDE THINCITY     VIVINITE Alone     44.4%     42.9%     41.6%       2021 Black Alone     32.4%     33.3%     36.4%       2021 American Indian/Alaska Native Alone     0.5%     0.5%     0.5%       2021 Age and Lone     3.4%     5.0%     6.2%       2021 Pacific Islander Alone     0.1%     0.1%     0.1%       2021 Two or More Races     4.6%     4.2%     4.1%       2021 Two or More Races     4.6%     4.2%     4.1%       2021 Two or More Races     13.562     26.302     59.478       2010 Households     13.562     26.302     59.478       2010 Households     13.249     26.181     60.767       2021 Total Households     15.365     30.329     74.108       2021 Total Households     15.365     30.329     74.108 <td>2021-2026 Annual Rate</td> <td>1.15%</td> <td>1.08%</td> <td>1.26%</td>                                                                                                                                                                                                                 | 2021-2026 Annual Rate                    | 1.15%                                            | 1.08%                    | 1.26%      |
| 2021 Median Age   33.1   33.0   33.2     MEDIAN AGE   The median age in this area is 33.1, compared to U.S. median age of 38.5.     RACE AND ETHNICITY     2021 White Alone   44.4%   42.9%   41.6%     2021 Black Alone   32.4%   33.3%   36.4%     2021 American Indian/Alaska Native Alone   0.5%   0.5%   0.5%     2021 Pacific Islander Alone   3.4%   5.0%   6.2%     2021 Pacific Islander Alone   0.1%   0.1%   0.1%     2021 Two or More Races   4.6%   4.2%   4.1%     2021 Two or More Races   4.6%   4.2%   4.9%     HOUSEHOLDS   2021 Mispanic Origin (Any Race)   3.3,9%   31.5%   24,9%     HOUSEHOLDS   31.5%   24,9%   4.9%   4.9%     HOUSEHOLDS   31.5%   26,302   59,478   4.9%     2010 Households   13,562   26,302   59,478   6.07     2021 Total Households   14,554   28,820   69,479   7.108     2021 Total Households   14,554   28,820   69,479   7.108   6.076   7.108   7.108 <t< td=""><td>2021 Male Population</td><td>50.4%</td><td>50.1%</td><td>50.1%</td></t<>                                                                                                                                                                                                                                                                                                                                    | 2021 Male Population                     | 50.4%                                            | 50.1%                    | 50.1%      |
| MEDIAN AGE     The median age in this area is 33.1, compared to U.S. median age of 38.5.       RACE AND ETHNICITY       United Alone     44.4%     42.9%     41.6%       2021 Black Alone     32.4%     33.3%     36.4%       2021 American Indian/Alaska Native Alone     0.5%     0.5%     0.5%       2021 Asain Alone     3.4%     0.1%     0.1%       2021 Pacific Islander Alone     0.1%     0.1%     0.1%       2021 Pacific Islander Alone     14.7%     14.0%     11.2%       2021 Two or More Races     4.6%     4.2%     4.1%       2021 Hispanic Origin (Any Race)     3.3%     31.5%     24.9%       HOUSEHOLDS     3.3%     31.5%     24.9%       100 Households     13.562     26.302     59.478       2010 Households     13.249     26.181     60.767       2021 Total Households     14.554     28.820     69.479       2021 On Annual Rate     0.23%     0.05%     0.21%       2010-2021 Annual Rate     0.84%     0.86%     1.20%                                                                                                                                                                                                                                                                                                                                                                                 | 2021 Female Population                   | 49.6%                                            | 49.9%                    | 49.9%      |
| RACE AND ETHNICITY       2021 White Alone     44.4%     42.9%     41.6%       2021 Black Alone     32.4%     33.3%     36.4%       2021 American Indian/Alaska Native Alone     0.5%     0.5%     0.5%       2021 Asian Alone     3.4%     5.0%     6.2%       2021 Pacific Islander Alone     0.1%     0.1%     0.1%       2021 Two or More Races     4.6%     4.2%     4.1%       2021 Hispanic Origin (Any Race)     33.9%     31.5%     24.9%       2021 Households     13,562     26,302     59,478       2010 Households     13,249     26,181     60,767       2021 Total Households     14,554     28,820     69,479       2022 Total Households     15,365     30,329     74,108       2000-2010 Annual Rate     0.23%     0.05%     0.21%       2010-2021 Annual Rate     0.84%     0.86%     1.20%       2021 Average Household Size     2.46     2.46     2.45       2021 Average Household Income     \$78,407     \$79,370     \$85,319       2026 Average Household Income                                                                                                                                                                                                                                                                                                                                             | 2021 Median Age                          | 33.1                                             | 33.0                     | 33.2       |
| 2021 White Alone   44.4%   42.9%   41.6%     2021 Black Alone   32.4%   33.3%   36.4%     2021 American Indian/Alaska Native Alone   0.5%   0.5%   0.5%     2021 Asian Alone   3.4%   5.0%   6.2%     2021 Pacific Islander Alone   0.1%   0.1%   0.1%     2021 Other Race   14.7%   14.0%   11.2%     2021 Two or More Races   4.6%   4.2%   4.1%     2021 Hispanic Origin (Any Race)   3.9%   3.1%   2.9%     2021 Households   13.562   26.302   59.478     2010 Households   13.249   26.181   60,767     2021 Total Households   14,554   28.820   69,479     2026 Total Households   15,365   30,329   74,108     2000-2010 Annual Rate   -0.23%   -0.05%   0.21%     2010-2021 Annual Rate   10.9%   10.3%   1.30%     2021-2026 Annual Rate   1.09%   1.03%   1.30%     2021 Average Household Sie   2.46   2.4   2.5     2021 Average Household Income   \$78,407   \$79,370   \$85,319 <                                                                                                                                                                                                                                                                                                                                                                                                                                    | MEDIAN AGE                               | The median age in this area is 33.1, compared to | U.S. median age of 38.5. |            |
| 2021 Black Alone   32.4%   33.3%   36.4%     2021 American Indian/Alaska Native Alone   0.5%   0.5%   0.5%     2021 Asian Alone   3.4%   5.0%   6.2%     2021 Pacific Islander Alone   0.1%   0.1%   0.1%     2021 Pacific Islander Alone   14.7%   14.0%   11.2%     2021 Two or More Races   4.6%   4.2%   4.1%     2021 Hispanic Origin (Any Race)   33.9%   31.5%   24.9%     HOUSEHOLDS   8   26,302   59,478     2010 Households   13.562   26,302   59,478     2011 Total Households   13,249   26,181   60,767     2021 Total Households   14,554   28,820   69,479     2026 Total Households   15,365   30,329   74,108     2000-2010 Annual Rate   0.23%   0.05%   0.21%     2001-2021 Annual Rate   0.84%   0.86%   1.20%     2021 Average Household Size   2.46   2.35     2021 Average Household Size   2,46   2,35     2021 Average Household Income   \$78,407   \$79,370   \$85,319 <td< td=""><td>RACE AND ETHNICITY</td><td></td><td></td><td></td></td<>                                                                                                                                                                                                                                                                                                                                                           | RACE AND ETHNICITY                       |                                                  |                          |            |
| 2021 American Indian/Alaska Native Alone   0.5%   0.5%     2021 Asian Alone   3.4%   5.0%   6.2%     2021 Pacific Islander Alone   0.1%   0.1%   0.1%     2021 Other Race   14.7%   14.0%   11.2%     2021 Two or More Races   4.6%   4.2%   4.1%     2021 Hispanic Origin (Any Race)   33.9%   31.5%   24.9%     HOUSEHOLDS     2000 Households   13,562   26,302   59,478     2011 Total Households   13,249   26,181   60,767     2021 Total Households   15,365   30,329   74,108     2000-2010 Annual Rate   0.23%   0.05%   0.21%     2000-2011 Annual Rate   0.84%   0.86%   1.20%     2021-2026 Annual Rate   1.09%   1.03%   1.30%     2021 Average Household Size   2.46   2.46   2.3   2.3     AVERAGE HOUSEHOLD INCOME   224   79,370   \$85,319     2026 Average Household Income   \$88,613   \$89,384   \$96,157                                                                                                                                                                                                                                                                                                                                                                                                                                                                                                       | 2021 White Alone                         | 44.4%                                            | 42.9%                    | 41.6%      |
| 2021 Asian Alone   3.4%   5.0%   6.2%     2021 Pacific Islander Alone   0.1%   0.1%   0.1%     2021 Other Race   14.7%   14.0%   11.2%     2021 Two or More Races   4.6%   4.2%   4.1%     2021 Hispanic Origin (Any Race)   33.9%   31.5%   24.9%     HOUSEHOLDS   8   26.302   59.478     2010 Households   13,562   26,302   59.478     2011 Total Households   13,249   26,181   60,767     2021 Total Households   14,554   28,820   69,479     2026 Total Households   15,365   30,329   74,108     2000-2010 Annual Rate   -0.23%   -0.05%   0.21%     2010-2021 Annual Rate   0.84%   0.86%   1.20%     2021-2026 Annual Rate   1.09%   1.03%   1.30%     2021-2026 Annual Rate   1.09%   2.46   2.4     2021 Average Household Size   2.46   2.46   2.5     2021 Average Household Income   \$78,407   \$79,370   \$85,319     2026 Average Household Income   \$88,613   \$89,384   \$96,157                                                                                                                                                                                                                                                                                                                                                                                                                                | 2021 Black Alone                         | 32.4%                                            | 33.3%                    | 36.4%      |
| 2021 Pacific Islander Alone   0.1%   0.1%   0.1%     2021 Other Race   14.7%   14.0%   11.2%     2021 Two or More Races   4.6%   4.2%   4.1%     2021 Hispanic Origin (Any Race)   33.9%   31.5%   24.9%     HOUSEHOLDS     WESHOLDS     2000 Households   13,562   26,302   59,478     2010 Households   13,249   26,181   60,767     2021 Total Households   14,554   28,820   69,479     2026 Total Households   15,365   30,329   74,108     2000-2010 Annual Rate   -0.23%   -0.05%   0.21%     2010-2021 Annual Rate   0.84%   0.86%   1.20%     2021-2026 Annual Rate   1.09%   1.03%   1.30%     2021 Average Household Size   2.46   2.46   2.35     AVERAGE HOUSEHOLD INCOME   \$78,407   \$79,370   \$85,319     2026 Average Household Income   \$88,613   \$89,384   \$96,157                                                                                                                                                                                                                                                                                                                                                                                                                                                                                                                                            | 2021 American Indian/Alaska Native Alone | 0.5%                                             | 0.5%                     | 0.5%       |
| 2021 Other Race   14.7%   14.0%   11.2%     2021 Two or More Races   4.6%   4.2%   4.1%     2021 Hispanic Origin (Any Race)   33.9%   31.5%   24.9%     HOUSEHOLDS     2000 Households   13,562   26,302   59,478     2010 Households   13,249   26,181   60,767     2021 Total Households   14,554   28,820   69,479     2026 Total Households   15,365   30,329   74,108     2000-2010 Annual Rate   -0.23%   -0.05%   0.21%     2010-2021 Annual Rate   0.84%   0.86%   1.20%     2021-2026 Annual Rate   1.09%   1.03%   1.30%     2021 Average Household Size   2.46   2.46   2.46   2.35     AVERAGE HOUSEHOLD INCOME   \$78,407   \$79,370   \$85,319     2026 Average Household Income   \$88,613   \$89,384   \$96,157                                                                                                                                                                                                                                                                                                                                                                                                                                                                                                                                                                                                       | 2021 Asian Alone                         | 3.4%                                             | 5.0%                     | 6.2%       |
| 2021 Two or More Races   4.6%   4.2%   4.1%     2021 Hispanic Origin (Any Race)   33.9%   31.5%   24.9%     HOUSEHOLDS     2000 Households   13,562   26,302   59,478     2010 Households   13,249   26,181   60,767     2021 Total Households   14,554   28,820   69,479     2026 Total Households   15,365   30,329   74,108     2000-2010 Annual Rate   -0.23%   -0.05%   0.21%     2010-2021 Annual Rate   0.84%   0.86%   1.20%     2021-2026 Annual Rate   1.09%   1.03%   1.30%     2021 Average Household Size   2.46   2.46   2.35     AVERAGE HOUSEHOLD INCOME   \$79,370   \$85,319     2026 Average Household Income   \$88,613   \$89,384   \$96,157                                                                                                                                                                                                                                                                                                                                                                                                                                                                                                                                                                                                                                                                     | 2021 Pacific Islander Alone              | 0.1%                                             | 0.1%                     | 0.1%       |
| 2021 Hispanic Origin (Any Race)   33.9%   31.5%   24.9%     HOUSEHOLDS   2000 Households   13,562   26,302   59,478     2010 Households   13,249   26,181   60,767     2021 Total Households   14,554   28,820   69,479     2026 Total Households   15,365   30,329   74,108     2000-2010 Annual Rate   -0.23%   -0.05%   0.21%     2011-2021 Annual Rate   0.84%   0.86%   1.20%     2021-2026 Annual Rate   1.09%   1.03%   1.30%     2021 Average Household Size   2.46   2.46   2.35     AVERAGE HOUSEHOLD INCOME   \$79,370   \$85,319     2026 Average Household Income   \$88,613   \$99,384   \$96,157                                                                                                                                                                                                                                                                                                                                                                                                                                                                                                                                                                                                                                                                                                                       | 2021 Other Race                          | 14.7%                                            | 14.0%                    | 11.2%      |
| HOUSEHOLDS     2000 Households   13,562   26,302   59,478     2010 Households   13,249   26,181   60,767     2021 Total Households   14,554   28,820   69,479     2026 Total Households   15,365   30,329   74,108     2000-2010 Annual Rate   -0.23%   -0.05%   0.21%     2010-2021 Annual Rate   0.86%   1.20%     2021-2026 Annual Rate   1.09%   1.03%   1.30%     2021 Average Household Size   2.46   2.46   2.35     AVERAGE HOUSEHOLD INCOME     2021 Average Household Income   \$78,407   \$79,370   \$85,319     2026 Average Household Income   \$88,613   \$89,384   \$96,157                                                                                                                                                                                                                                                                                                                                                                                                                                                                                                                                                                                                                                                                                                                                            | 2021 Two or More Races                   | 4.6%                                             | 4.2%                     | 4.1%       |
| 2000 Households   13,562   26,302   59,478     2010 Households   13,249   26,181   60,767     2021 Total Households   14,554   28,820   69,479     2026 Total Households   15,365   30,329   74,108     2000-2010 Annual Rate   -0.23%   -0.05%   0.21%     2010-2021 Annual Rate   0.84%   0.86%   1.20%     2021-2026 Annual Rate   1.09%   1.03%   1.30%     2021 Average Household Size   2.46   2.46   2.35     AVERAGE HOUSEHOLD INCOME     2021 Average Household Income   \$78,407   \$79,370   \$85,319     2026 Average Household Income   \$88,613   \$89,384   \$96,157                                                                                                                                                                                                                                                                                                                                                                                                                                                                                                                                                                                                                                                                                                                                                   | 2021 Hispanic Origin (Any Race)          | 33.9%                                            | 31.5%                    | 24.9%      |
| 2010 Households   13,249   26,181   60,767     2021 Total Households   14,554   28,820   69,479     2026 Total Households   15,365   30,329   74,108     2000-2010 Annual Rate   -0.23%   -0.05%   0.21%     2010-2021 Annual Rate   0.84%   0.86%   1.20%     2021-2026 Annual Rate   1.09%   1.03%   1.30%     2021 Average Household Size   2.46   2.46   2.35     AVERAGE HOUSEHOLD INCOME     2021 Average Household Income   \$78,407   \$79,370   \$85,319     2026 Average Household Income   \$88,613   \$89,384   \$96,157                                                                                                                                                                                                                                                                                                                                                                                                                                                                                                                                                                                                                                                                                                                                                                                                  | HOUSEHOLDS                               |                                                  |                          |            |
| 2021 Total Households   14,554   28,820   69,479     2026 Total Households   15,365   30,329   74,108     2000-2010 Annual Rate   -0.23%   -0.05%   0.21%     2010-2021 Annual Rate   0.84%   0.86%   1.20%     2021-2026 Annual Rate   1.09%   1.03%   1.30%     2021 Average Household Size   2.46   2.46   2.35     AVERAGE HOUSEHOLD INCOME     2021 Average Household Income   \$78,407   \$79,370   \$85,319     2026 Average Household Income   \$88,613   \$89,384   \$96,157                                                                                                                                                                                                                                                                                                                                                                                                                                                                                                                                                                                                                                                                                                                                                                                                                                                 | 2000 Households                          | 13,562                                           | 26,302                   | 59,478     |
| 2026 Total Households   15,365   30,329   74,108     2000-2010 Annual Rate   -0.23%   -0.05%   0.21%     2010-2021 Annual Rate   0.84%   0.86%   1.20%     2021-2026 Annual Rate   1.09%   1.03%   1.30%     2021 Average Household Size   2.46   2.46   2.35     AVERAGE HOUSEHOLD INCOME     2021 Average Household Income   \$78,407   \$79,370   \$85,319     2026 Average Household Income   \$88,613   \$89,384   \$96,157                                                                                                                                                                                                                                                                                                                                                                                                                                                                                                                                                                                                                                                                                                                                                                                                                                                                                                      | 2010 Households                          | 13,249                                           | 26,181                   | 60,767     |
| 2000-2010 Annual Rate   -0.23%   -0.05%   0.21%     2010-2021 Annual Rate   0.84%   0.86%   1.20%     2021-2026 Annual Rate   1.09%   1.03%   1.30%     2021 Average Household Size   2.46   2.46   2.35     AVERAGE HOUSEHOLD INCOME     2021 Average Household Income   \$78,407   \$79,370   \$85,319     2026 Average Household Income   \$88,613   \$89,384   \$96,157                                                                                                                                                                                                                                                                                                                                                                                                                                                                                                                                                                                                                                                                                                                                                                                                                                                                                                                                                           | 2021 Total Households                    | 14,554                                           | 28,820                   | 69,479     |
| 2010-2021 Annual Rate   0.84%   0.86%   1.20%     2021-2026 Annual Rate   1.09%   1.03%   1.30%     2021 Average Household Size   2.46   2.46   2.35     AVERAGE HOUSEHOLD INCOME   578,407   \$79,370   \$85,319     2026 Average Household Income   \$88,613   \$89,384   \$96,157                                                                                                                                                                                                                                                                                                                                                                                                                                                                                                                                                                                                                                                                                                                                                                                                                                                                                                                                                                                                                                                  | 2026 Total Households                    | 15,365                                           | 30,329                   | 74,108     |
| 2021-2026 Annual Rate   1.09%   1.03%   1.30%     2021 Average Household Size   2.46   2.46   2.35     AVERAGE HOUSEHOLD INCOME   ***********************************                                                                                                                                                                                                                                                                                                                                                                                                                                                                                                                                                                                                                                                                                                                                                                                                                                                                                                                                                                                                                                                                                                                                                                 | 2000-2010 Annual Rate                    | -0.23%                                           | -0.05%                   | 0.21%      |
| 2021 Average Household Size   2.46   2.46   2.35     AVERAGE HOUSEHOLD INCOME   ***********************************                                                                                                                                                                                                                                                                                                                                                                                                                                                                                                                                                                                                                                                                                                                                                                                                                                                                                                                                                                                                                                                                                                                                                                                                                   | 2010-2021 Annual Rate                    | 0.84%                                            | 0.86%                    | 1.20%      |
| AVERAGE HOUSEHOLD INCOME       2021 Average Household Income     \$78,407     \$79,370     \$85,319       2026 Average Household Income     \$88,613     \$89,384     \$96,157                                                                                                                                                                                                                                                                                                                                                                                                                                                                                                                                                                                                                                                                                                                                                                                                                                                                                                                                                                                                                                                                                                                                                        | 2021-2026 Annual Rate                    | 1.09%                                            | 1.03%                    | 1.30%      |
| 2021 Average Household Income   \$78,407   \$79,370   \$85,319     2026 Average Household Income   \$88,613   \$89,384   \$96,157                                                                                                                                                                                                                                                                                                                                                                                                                                                                                                                                                                                                                                                                                                                                                                                                                                                                                                                                                                                                                                                                                                                                                                                                     | 2021 Average Household Size              | 2.46                                             | 2.46                     | 2.35       |
| 2026 Average Household Income   \$88,613   \$89,384   \$96,157                                                                                                                                                                                                                                                                                                                                                                                                                                                                                                                                                                                                                                                                                                                                                                                                                                                                                                                                                                                                                                                                                                                                                                                                                                                                        | AVERAGE HOUSEHOLD INCOME                 |                                                  |                          |            |
| •                                                                                                                                                                                                                                                                                                                                                                                                                                                                                                                                                                                                                                                                                                                                                                                                                                                                                                                                                                                                                                                                                                                                                                                                                                                                                                                                     | 2021 Average Household Income            | \$78,407                                         | \$79,370                 | \$85,319   |
| 2021-2026 Annual Rate 2.48% 2.40% 2.42%                                                                                                                                                                                                                                                                                                                                                                                                                                                                                                                                                                                                                                                                                                                                                                                                                                                                                                                                                                                                                                                                                                                                                                                                                                                                                               | 2026 Average Household Income            | \$88,613                                         | \$89,384                 | \$96,157   |
|                                                                                                                                                                                                                                                                                                                                                                                                                                                                                                                                                                                                                                                                                                                                                                                                                                                                                                                                                                                                                                                                                                                                                                                                                                                                                                                                       | 2021-2026 Annual Rate                    | 2.48%                                            | 2.40%                    | 2.42%      |