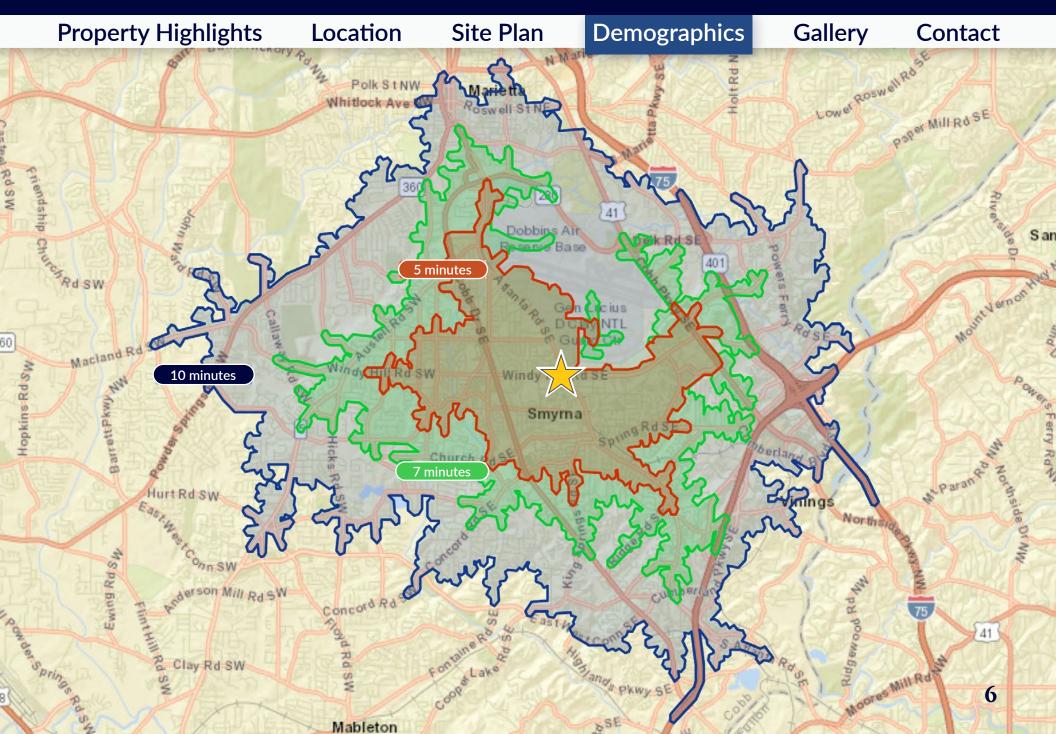

#### **10-Minute Drive Time**

- Strategic location at the signalized intersection of Windy Hill Rd. and Atlanta Rd.
- Smyrna named 4th Best Suburb for Millennials in Atlanta — Niche, 2018
- 36,800 VPD on Windy Hill Rd.

# Demographics

Live • Shop • Dine in Smyrna, GA

Live • Shop • Dine in Smyrna, GA

Property Highlights Location Site Plan Demographics Gallery Contact

| 2000 Population     33,487     63,889     144,125       2010 Population     32,553     63,884     147,021       2021 Population     35,914     70,999     167,889       2026 Population     38,023     74,932     178,722       2000-2010 Annual Rate     0.28%     0.09%     0.20%       2011-2021 Annual Rate     0.88%     0.94%     1.19%       2021 Male Population     50,4%     50,1%     50,1%       2021 Male Population     49,6%     49,9%     49,9%       2021 Female Population     49,6%     49,9%     49,9%       2021 Male Population     33,1     33.0     33.2       WEDIAN AGE     The median age in this rate is 331, compared to U.S. median age of 38.5     THE       RACE AND ETHNICTY     The median age in this rate is 331, compared to U.S. median age of 38.5     THE       RACE Alone     23,4%     33,3%     36,4%       2021 Male Alone     44,4%     42,9%     41,6%       2021 Black Alone     3,4%     5,0%     0,5%       2021 Black Alone     3,4%     5,0%     0,5%                                                                                                                                                                                                                                                                                                                              |                                          | 5 MINUTES                                        | 7 MINUTES                | 10 MINUTES |
|---------------------------------------------------------------------------------------------------------------------------------------------------------------------------------------------------------------------------------------------------------------------------------------------------------------------------------------------------------------------------------------------------------------------------------------------------------------------------------------------------------------------------------------------------------------------------------------------------------------------------------------------------------------------------------------------------------------------------------------------------------------------------------------------------------------------------------------------------------------------------------------------------------------------------------------------------------------------------------------------------------------------------------------------------------------------------------------------------------------------------------------------------------------------------------------------------------------------------------------------------------------------------------------------------------------------------------------|------------------------------------------|--------------------------------------------------|--------------------------|------------|
| 2010 Population     32,553     6.8 884     147,021       2021 Population     35,914     70,999     167,889       2022 Population     36,023     74,932     178,722       2000-2010 Annual Rate     0.28%     0.02%     0.20%       2010-2021 Annual Rate     0.88%     0.94%     1.15%       2021 Male Population     50.4%     50.1%     50.1%       2021 Female Population     49,6%     49,9%     49,9%       2021 Female Population     30,1     33.3     36.4                                                                                                                                                                                                                                                                                                                                                                            | POPULATION                               |                                                  |                          |            |
| 2021 Population     35,914     70,999     167,889       2026 Population     38,023     74,932     178,722       2000-2010 Annual Rate     0.28%     -0.02%     0.20%       2010-2021 Annual Rate     0.88%     0.94%     1.119%       2021-2026 Annual Rate     1.15%     1.08%     1.26%       2021 Male Population     50.4%     50.1%     50.1%       2021 Median Age     33.1     33.0     33.2       MEDIAN AGE     The median age in this area is 33.1, compared to U.S. median age of 38.5.     WEDIAN AGE       The Machina Age of 3.4%     42.9%     41.6%       2021 White Alone     44.4%     42.9%     41.6%       2021 White Alone     44.4%     42.9%     41.6%       2021 White Alone     1.0%     0.5%     0.5%     0.5%       2021 Asian Alone     3.4%     5.0%     6.2%       2021 Asian Alone     0.1%     0.1%     0.1%       2021 Two or More Races     4.6%     4.2%     4.1%       2021 Two or More Races     4.6%     4.2%                                                                                                                                                                                                                                                                                                                                                                                   | 2000 Population                          | 33,487                                           | 63,989                   | 144,125    |
| 2026 Population     38,023     74,932     178,722       2000 - 2010 Annual Rate     -0.28%     -0.07%     0.20%       2010 - 2021 Annual Rate     0.88%     0.94%     1.19%       2021 - 2026 Annual Rate     1.15%     1.08%     1.26%       2021 Male Population     50.4%     50.1%     50.1%       2021 Female Population     49.6%     49.9%     49.9%       2021 Hedian Age     33.1     33.0     33.2       MEDIAN AGE     The median age in this sare is 33.1, compared to U.S. median age of 38.5     The median age in this sare is 33.1, compared to U.S. median age of 38.5     The median age in this sare is 33.1, compared to U.S. median age of 38.5     The median age in this sare is 33.1, compared to U.S. median age of 38.5     The median age in this sare is 33.1, compared to U.S. median age of 38.5     The median age in this sare is 33.1, compared to U.S. median age of 38.5     The median age in this sare is 33.1, compared to U.S. median age of 38.5     The median age in this sare is 33.1, compared to U.S. median age of 38.5     49.9%     41.6%     42.9%     41.6%     41.6%     42.9%     41.6%     41.6%     42.9%     41.6%     42.9%     41.6%     42.2%     41.6%     42.2%     41.6%     42.2% <t< td=""><td>2010 Population</td><td>32,553</td><td>63,884</td><td>147,021</td></t<> | 2010 Population                          | 32,553                                           | 63,884                   | 147,021    |
| 2000-2010 Annual Rate     -0.28%     -0.02%     0.02%       2010-2021 Annual Rate     0.88%     0.94%     1.19%       2021-2026 Annual Rate     1.15%     1.06%     1.26%       2021 Median Age     50.4%     50.1%     50.1%       2021 Median Age     33.1     33.0     33.2       MEDIAN AGE     The median age in this area is 33.1, compared to U.S. median age of 38.5     ************************************                                                                                                                                                                                                                                                                                                                                                                                                                                                                                                                                                                                                                                                                                                                                                                                                                                                                                                                 | 2021 Population                          | 35,914                                           | 70,999                   | 167,889    |
| 2010-2021 Annual Rate     0.88%     0.94%     1.19%       2021-2026 Annual Rate     1.15%     1.08%     5.01%       2021 Male Population     5.04%     5.01%     49.9%       2021 Female Population     49.6%     49.9%     49.9%       2021 Median Age     33.1     33.0     33.2       MEDIAN AGE     The median age in this area is 33.1, compared to U.S. median age of St.     The Median age of St.       RACE AND ETHNICITY       2021 White Alone     44.4%     42.9%     41.6%       2021 Black Alone     32.4%     33.3%     36.4%       2021 American Indian/Alaska Native Alone     0.5%     0.5%     0.5%       2021 American Indian/Alaska Native Alone     0.5%     0.5%     0.5%       2021 American Indian/Alaska Native Alone     0.5%     0.5%     0.5%       2021 Asian Alone     3.4%     0.1%     0.1%       2021 Pacific Islander Alone     3.3%     3.4     1.0%       2021 Pacific Islander Alone     3.3%     3.1     4.1       2021 Two or More Races     1.4.7%     1.0%     1.2                                                                                                                                                                                                                                                                                                                          | 2026 Population                          | 38,023                                           | 74,932                   | 178,722    |
| 2021-2026 Annual Rate     1.15%     1.08%     1.26%       2021 Male Population     50.4%     50.1%     50.1%       2021 Female Population     49.6%     49.9%     49.9%       2021 Median Age     33.1     33.0     33.2       MEDIAN AGE     The median age in this area is 33.1, compared to U.S. median age of 38.5.     VERIFICATION CONTROLL       2021 White Alone     44.4%     42.9%     41.6%       2021 White Alone     32.4%     33.3%     36.4%       2021 Agian Alone     3.4%     5.0%     0.5%       2021 Asian Alone     3.4%     5.0%     0.5%       2021 Agian Alone     3.4%     5.0%     0.5%       2021 Two or More Races     4.6%     4.2%     4.1%       2021 Two or More Races     4.6%     4.2%     4.1%       2021 Two or More Races     13.562     26.302     59.78       2021 Two or More Races     13.562     26.302     59.78       2021 Two or More Races     13.249     26.181     60,76       2021 Total Households     13.562     26.302     59.78 <td>2000-2010 Annual Rate</td> <td>-0.28%</td> <td>-0.02%</td> <td>0.20%</td>                                                                                                                                                                                                                                                                    | 2000-2010 Annual Rate                    | -0.28%                                           | -0.02%                   | 0.20%      |
| 2021 Male Population     50.4%     50.1%     49.7%     49.7%       2021 Female Population     49.6%     49.7%     49.7%       2021 Median Age     33.1     33.0     33.2       MEDIAN AGE     The median age in this area is 33.1, compared to U.S. median age of 38.5.     VEX.200.20       RACE AND ETHNICITY       USU1 White Alone     44.4%     42.9%     41.6%       2021 Alsa Alone     32.4%     33.3%     36.4%       2021 American Indian/Alaska Native Alone     0.5%     0.5%     0.5%       2021 Asian Alone     3.4%     5.0%     0.5%       2021 Asian Alone     0.1%     0.1%     0.1%       2021 Pacific Islander Alone     0.1%     0.1%     0.1%       2021 Two rower Races     14.7%     14.0%     11.2%       2021 Two rower Races     13.56     26.30     59.478       2021 Hispanic Origin (Any Race)     33.9%     31.5%     29.49%       2000 Households     13.562     26.02     59.478       2000 Households     13.249     26.181     60.767                                                                                                                                                                                                                                                                                                                                                              | 2010-2021 Annual Rate                    | 0.88%                                            | 0.94%                    | 1.19%      |
| 2021 Female Population     49.6%     49.9%     30.0     33.2       2021 Median Age     33.1     33.0     33.2       MEDIAN AGE     The median age in this sear is 33.1, compared to U.S. median age of 38.5.     The median age in this sear is 33.1, compared to U.S. median age of 38.5.       RACE ANDE THINCITY     VIVINITE Alone     44.4%     42.9%     41.6%       2021 Black Alone     32.4%     33.3%     36.4%       2021 American Indian/Alaska Native Alone     0.5%     0.5%     0.5%       2021 Age and Lone     3.4%     5.0%     6.2%       2021 Pacific Islander Alone     0.1%     0.1%     0.1%       2021 Two or More Races     4.6%     4.2%     4.1%       2021 Two or More Races     4.6%     4.2%     4.1%       2021 Two or More Races     13.562     26.302     59.478       2010 Households     13.562     26.302     59.478       2010 Households     13.249     26.181     60.767       2021 Total Households     15.365     30.329     74.108       2021 Total Households     15.365     30.329     74.108 <td>2021-2026 Annual Rate</td> <td>1.15%</td> <td>1.08%</td> <td>1.26%</td>                                                                                                                                                                                                                 | 2021-2026 Annual Rate                    | 1.15%                                            | 1.08%                    | 1.26%      |
| 2021 Median Age   33.1   33.0   33.2     MEDIAN AGE   The median age in this area is 33.1, compared to U.S. median age of 38.5.     RACE AND ETHNICITY     2021 White Alone   44.4%   42.9%   41.6%     2021 Black Alone   32.4%   33.3%   36.4%     2021 American Indian/Alaska Native Alone   0.5%   0.5%   0.5%     2021 Pacific Islander Alone   3.4%   5.0%   6.2%     2021 Pacific Islander Alone   0.1%   0.1%   0.1%     2021 Two or More Races   4.6%   4.2%   4.1%     2021 Two or More Races   4.6%   4.2%   4.9%     HOUSEHOLDS   2021 Mispanic Origin (Any Race)   3.3,9%   31.5%   24,9%     HOUSEHOLDS   31.5%   24,9%   4.9%   4.9%     HOUSEHOLDS   31.5%   26,302   59,478   4.9%     2010 Households   13,562   26,302   59,478   6.07     2021 Total Households   14,554   28,820   69,479   7.108     2021 Total Households   14,554   28,820   69,479   7.108   6.076   7.108   7.108 <t< td=""><td>2021 Male Population</td><td>50.4%</td><td>50.1%</td><td>50.1%</td></t<>                                                                                                                                                                                                                                                                                                                                    | 2021 Male Population                     | 50.4%                                            | 50.1%                    | 50.1%      |
| MEDIAN AGE     The median age in this area is 33.1, compared to U.S. median age of 38.5.       RACE AND ETHNICITY       United Alone     44.4%     42.9%     41.6%       2021 Black Alone     32.4%     33.3%     36.4%       2021 American Indian/Alaska Native Alone     0.5%     0.5%     0.5%       2021 Asain Alone     3.4%     0.1%     0.1%       2021 Pacific Islander Alone     0.1%     0.1%     0.1%       2021 Pacific Islander Alone     14.7%     14.0%     11.2%       2021 Two or More Races     4.6%     4.2%     4.1%       2021 Hispanic Origin (Any Race)     3.3%     31.5%     24.9%       HOUSEHOLDS     3.3%     31.5%     24.9%       100 Households     13.562     26.302     59.478       2010 Households     13.249     26.181     60.767       2021 Total Households     14.554     28.820     69.479       2021 On Annual Rate     0.23%     0.05%     0.21%       2010-2021 Annual Rate     0.84%     0.86%     1.20%                                                                                                                                                                                                                                                                                                                                                                                 | 2021 Female Population                   | 49.6%                                            | 49.9%                    | 49.9%      |
| RACE AND ETHNICITY       2021 White Alone     44.4%     42.9%     41.6%       2021 Black Alone     32.4%     33.3%     36.4%       2021 American Indian/Alaska Native Alone     0.5%     0.5%     0.5%       2021 Asian Alone     3.4%     5.0%     6.2%       2021 Pacific Islander Alone     0.1%     0.1%     0.1%       2021 Two or More Races     4.6%     4.2%     4.1%       2021 Hispanic Origin (Any Race)     33.9%     31.5%     24.9%       2021 Households     13,562     26,302     59,478       2010 Households     13,249     26,181     60,767       2021 Total Households     14,554     28,820     69,479       2022 Total Households     15,365     30,329     74,108       2000-2010 Annual Rate     0.23%     0.05%     0.21%       2010-2021 Annual Rate     0.84%     0.86%     1.20%       2021 Average Household Size     2.46     2.46     2.45       2021 Average Household Income     \$78,407     \$79,370     \$85,319       2026 Average Household Income                                                                                                                                                                                                                                                                                                                                             | 2021 Median Age                          | 33.1                                             | 33.0                     | 33.2       |
| 2021 White Alone   44.4%   42.9%   41.6%     2021 Black Alone   32.4%   33.3%   36.4%     2021 American Indian/Alaska Native Alone   0.5%   0.5%   0.5%     2021 Asian Alone   3.4%   5.0%   6.2%     2021 Pacific Islander Alone   0.1%   0.1%   0.1%     2021 Other Race   14.7%   14.0%   11.2%     2021 Two or More Races   4.6%   4.2%   4.1%     2021 Hispanic Origin (Any Race)   3.9%   3.1%   2.9%     2021 Households   13.562   26.302   59.478     2010 Households   13.249   26.181   60,767     2021 Total Households   14,554   28.820   69,479     2026 Total Households   15,365   30,329   74,108     2000-2010 Annual Rate   -0.23%   -0.05%   0.21%     2010-2021 Annual Rate   10.9%   10.3%   1.30%     2021-2026 Annual Rate   1.09%   1.03%   1.30%     2021 Average Household Sie   2.46   2.4   2.5     2021 Average Household Income   \$78,407   \$79,370   \$85,319 <                                                                                                                                                                                                                                                                                                                                                                                                                                    | MEDIAN AGE                               | The median age in this area is 33.1, compared to | U.S. median age of 38.5. |            |
| 2021 Black Alone   32.4%   33.3%   36.4%     2021 American Indian/Alaska Native Alone   0.5%   0.5%   0.5%     2021 Asian Alone   3.4%   5.0%   6.2%     2021 Pacific Islander Alone   0.1%   0.1%   0.1%     2021 Pacific Islander Alone   14.7%   14.0%   11.2%     2021 Two or More Races   4.6%   4.2%   4.1%     2021 Hispanic Origin (Any Race)   33.9%   31.5%   24.9%     HOUSEHOLDS   8   26,302   59,478     2010 Households   13.562   26,302   59,478     2011 Total Households   13,249   26,181   60,767     2021 Total Households   14,554   28,820   69,479     2026 Total Households   15,365   30,329   74,108     2000-2010 Annual Rate   0.23%   0.05%   0.21%     2001-2021 Annual Rate   0.84%   0.86%   1.20%     2021 Average Household Size   2.46   2.35     2021 Average Household Size   2,46   2,35     2021 Average Household Income   \$78,407   \$79,370   \$85,319 <td< td=""><td>RACE AND ETHNICITY</td><td></td><td></td><td></td></td<>                                                                                                                                                                                                                                                                                                                                                           | RACE AND ETHNICITY                       |                                                  |                          |            |
| 2021 American Indian/Alaska Native Alone   0.5%   0.5%     2021 Asian Alone   3.4%   5.0%   6.2%     2021 Pacific Islander Alone   0.1%   0.1%   0.1%     2021 Other Race   14.7%   14.0%   11.2%     2021 Two or More Races   4.6%   4.2%   4.1%     2021 Hispanic Origin (Any Race)   33.9%   31.5%   24.9%     HOUSEHOLDS     2000 Households   13,562   26,302   59,478     2011 Total Households   13,249   26,181   60,767     2021 Total Households   15,365   30,329   74,108     2000-2010 Annual Rate   0.23%   0.05%   0.21%     2000-2011 Annual Rate   0.84%   0.86%   1.20%     2021-2026 Annual Rate   1.09%   1.03%   1.30%     2021 Average Household Size   2.46   2.46   2.3   2.3     AVERAGE HOUSEHOLD INCOME   224   79,370   \$85,319     2026 Average Household Income   \$88,613   \$89,384   \$96,157                                                                                                                                                                                                                                                                                                                                                                                                                                                                                                       | 2021 White Alone                         | 44.4%                                            | 42.9%                    | 41.6%      |
| 2021 Asian Alone   3.4%   5.0%   6.2%     2021 Pacific Islander Alone   0.1%   0.1%   0.1%     2021 Other Race   14.7%   14.0%   11.2%     2021 Two or More Races   4.6%   4.2%   4.1%     2021 Hispanic Origin (Any Race)   33.9%   31.5%   24.9%     HOUSEHOLDS   8   26.302   59.478     2010 Households   13,562   26,302   59.478     2011 Total Households   13,249   26,181   60,767     2021 Total Households   14,554   28,820   69,479     2026 Total Households   15,365   30,329   74,108     2000-2010 Annual Rate   -0.23%   -0.05%   0.21%     2010-2021 Annual Rate   0.84%   0.86%   1.20%     2021-2026 Annual Rate   1.09%   1.03%   1.30%     2021-2026 Annual Rate   1.09%   2.46   2.4     2021 Average Household Size   2.46   2.46   2.5     2021 Average Household Income   \$78,407   \$79,370   \$85,319     2026 Average Household Income   \$88,613   \$89,384   \$96,157                                                                                                                                                                                                                                                                                                                                                                                                                                | 2021 Black Alone                         | 32.4%                                            | 33.3%                    | 36.4%      |
| 2021 Pacific Islander Alone   0.1%   0.1%   0.1%     2021 Other Race   14.7%   14.0%   11.2%     2021 Two or More Races   4.6%   4.2%   4.1%     2021 Hispanic Origin (Any Race)   33.9%   31.5%   24.9%     HOUSEHOLDS     WESHOLDS     2000 Households   13,562   26,302   59,478     2010 Households   13,249   26,181   60,767     2021 Total Households   14,554   28,820   69,479     2026 Total Households   15,365   30,329   74,108     2000-2010 Annual Rate   -0.23%   -0.05%   0.21%     2010-2021 Annual Rate   0.84%   0.86%   1.20%     2021-2026 Annual Rate   1.09%   1.03%   1.30%     2021 Average Household Size   2.46   2.46   2.35     AVERAGE HOUSEHOLD INCOME   \$78,407   \$79,370   \$85,319     2026 Average Household Income   \$88,613   \$89,384   \$96,157                                                                                                                                                                                                                                                                                                                                                                                                                                                                                                                                            | 2021 American Indian/Alaska Native Alone | 0.5%                                             | 0.5%                     | 0.5%       |
| 2021 Other Race   14.7%   14.0%   11.2%     2021 Two or More Races   4.6%   4.2%   4.1%     2021 Hispanic Origin (Any Race)   33.9%   31.5%   24.9%     HOUSEHOLDS     2000 Households   13,562   26,302   59,478     2010 Households   13,249   26,181   60,767     2021 Total Households   14,554   28,820   69,479     2026 Total Households   15,365   30,329   74,108     2000-2010 Annual Rate   -0.23%   -0.05%   0.21%     2010-2021 Annual Rate   0.84%   0.86%   1.20%     2021-2026 Annual Rate   1.09%   1.03%   1.30%     2021 Average Household Size   2.46   2.46   2.46   2.35     AVERAGE HOUSEHOLD INCOME   \$78,407   \$79,370   \$85,319     2026 Average Household Income   \$88,613   \$89,384   \$96,157                                                                                                                                                                                                                                                                                                                                                                                                                                                                                                                                                                                                       | 2021 Asian Alone                         | 3.4%                                             | 5.0%                     | 6.2%       |
| 2021 Two or More Races   4.6%   4.2%   4.1%     2021 Hispanic Origin (Any Race)   33.9%   31.5%   24.9%     HOUSEHOLDS     2000 Households   13,562   26,302   59,478     2010 Households   13,249   26,181   60,767     2021 Total Households   14,554   28,820   69,479     2026 Total Households   15,365   30,329   74,108     2000-2010 Annual Rate   -0.23%   -0.05%   0.21%     2010-2021 Annual Rate   0.84%   0.86%   1.20%     2021-2026 Annual Rate   1.09%   1.03%   1.30%     2021 Average Household Size   2.46   2.46   2.35     AVERAGE HOUSEHOLD INCOME   \$79,370   \$85,319     2026 Average Household Income   \$88,613   \$89,384   \$96,157                                                                                                                                                                                                                                                                                                                                                                                                                                                                                                                                                                                                                                                                     | 2021 Pacific Islander Alone              | 0.1%                                             | 0.1%                     | 0.1%       |
| 2021 Hispanic Origin (Any Race)   33.9%   31.5%   24.9%     HOUSEHOLDS   2000 Households   13,562   26,302   59,478     2010 Households   13,249   26,181   60,767     2021 Total Households   14,554   28,820   69,479     2026 Total Households   15,365   30,329   74,108     2000-2010 Annual Rate   -0.23%   -0.05%   0.21%     2011-2021 Annual Rate   0.84%   0.86%   1.20%     2021-2026 Annual Rate   1.09%   1.03%   1.30%     2021 Average Household Size   2.46   2.46   2.35     AVERAGE HOUSEHOLD INCOME   \$79,370   \$85,319     2026 Average Household Income   \$88,613   \$99,384   \$96,157                                                                                                                                                                                                                                                                                                                                                                                                                                                                                                                                                                                                                                                                                                                       | 2021 Other Race                          | 14.7%                                            | 14.0%                    | 11.2%      |
| HOUSEHOLDS     2000 Households   13,562   26,302   59,478     2010 Households   13,249   26,181   60,767     2021 Total Households   14,554   28,820   69,479     2026 Total Households   15,365   30,329   74,108     2000-2010 Annual Rate   -0.23%   -0.05%   0.21%     2010-2021 Annual Rate   0.86%   1.20%     2021-2026 Annual Rate   1.09%   1.03%   1.30%     2021 Average Household Size   2.46   2.46   2.35     AVERAGE HOUSEHOLD INCOME     2021 Average Household Income   \$78,407   \$79,370   \$85,319     2026 Average Household Income   \$88,613   \$89,384   \$96,157                                                                                                                                                                                                                                                                                                                                                                                                                                                                                                                                                                                                                                                                                                                                            | 2021 Two or More Races                   | 4.6%                                             | 4.2%                     | 4.1%       |
| 2000 Households   13,562   26,302   59,478     2010 Households   13,249   26,181   60,767     2021 Total Households   14,554   28,820   69,479     2026 Total Households   15,365   30,329   74,108     2000-2010 Annual Rate   -0.23%   -0.05%   0.21%     2010-2021 Annual Rate   0.84%   0.86%   1.20%     2021-2026 Annual Rate   1.09%   1.03%   1.30%     2021 Average Household Size   2.46   2.46   2.35     AVERAGE HOUSEHOLD INCOME     2021 Average Household Income   \$78,407   \$79,370   \$85,319     2026 Average Household Income   \$88,613   \$89,384   \$96,157                                                                                                                                                                                                                                                                                                                                                                                                                                                                                                                                                                                                                                                                                                                                                   | 2021 Hispanic Origin (Any Race)          | 33.9%                                            | 31.5%                    | 24.9%      |
| 2010 Households   13,249   26,181   60,767     2021 Total Households   14,554   28,820   69,479     2026 Total Households   15,365   30,329   74,108     2000-2010 Annual Rate   -0.23%   -0.05%   0.21%     2010-2021 Annual Rate   0.84%   0.86%   1.20%     2021-2026 Annual Rate   1.09%   1.03%   1.30%     2021 Average Household Size   2.46   2.46   2.35     AVERAGE HOUSEHOLD INCOME     2021 Average Household Income   \$78,407   \$79,370   \$85,319     2026 Average Household Income   \$88,613   \$89,384   \$96,157                                                                                                                                                                                                                                                                                                                                                                                                                                                                                                                                                                                                                                                                                                                                                                                                  | HOUSEHOLDS                               |                                                  |                          |            |
| 2021 Total Households   14,554   28,820   69,479     2026 Total Households   15,365   30,329   74,108     2000-2010 Annual Rate   -0.23%   -0.05%   0.21%     2010-2021 Annual Rate   0.84%   0.86%   1.20%     2021-2026 Annual Rate   1.09%   1.03%   1.30%     2021 Average Household Size   2.46   2.46   2.35     AVERAGE HOUSEHOLD INCOME     2021 Average Household Income   \$78,407   \$79,370   \$85,319     2026 Average Household Income   \$88,613   \$89,384   \$96,157                                                                                                                                                                                                                                                                                                                                                                                                                                                                                                                                                                                                                                                                                                                                                                                                                                                 | 2000 Households                          | 13,562                                           | 26,302                   | 59,478     |
| 2026 Total Households   15,365   30,329   74,108     2000-2010 Annual Rate   -0.23%   -0.05%   0.21%     2010-2021 Annual Rate   0.84%   0.86%   1.20%     2021-2026 Annual Rate   1.09%   1.03%   1.30%     2021 Average Household Size   2.46   2.46   2.35     AVERAGE HOUSEHOLD INCOME     2021 Average Household Income   \$78,407   \$79,370   \$85,319     2026 Average Household Income   \$88,613   \$89,384   \$96,157                                                                                                                                                                                                                                                                                                                                                                                                                                                                                                                                                                                                                                                                                                                                                                                                                                                                                                      | 2010 Households                          | 13,249                                           | 26,181                   | 60,767     |
| 2000-2010 Annual Rate   -0.23%   -0.05%   0.21%     2010-2021 Annual Rate   0.84%   0.86%   1.20%     2021-2026 Annual Rate   1.09%   1.03%   1.30%     2021 Average Household Size   2.46   2.46   2.35     AVERAGE HOUSEHOLD INCOME     2021 Average Household Income   \$78,407   \$79,370   \$85,319     2026 Average Household Income   \$88,613   \$89,384   \$96,157                                                                                                                                                                                                                                                                                                                                                                                                                                                                                                                                                                                                                                                                                                                                                                                                                                                                                                                                                           | 2021 Total Households                    | 14,554                                           | 28,820                   | 69,479     |
| 2010-2021 Annual Rate   0.84%   0.86%   1.20%     2021-2026 Annual Rate   1.09%   1.03%   1.30%     2021 Average Household Size   2.46   2.46   2.35     AVERAGE HOUSEHOLD INCOME   578,407   \$79,370   \$85,319     2026 Average Household Income   \$88,613   \$89,384   \$96,157                                                                                                                                                                                                                                                                                                                                                                                                                                                                                                                                                                                                                                                                                                                                                                                                                                                                                                                                                                                                                                                  | 2026 Total Households                    | 15,365                                           | 30,329                   | 74,108     |
| 2021-2026 Annual Rate   1.09%   1.03%   1.30%     2021 Average Household Size   2.46   2.46   2.35     AVERAGE HOUSEHOLD INCOME   ***********************************                                                                                                                                                                                                                                                                                                                                                                                                                                                                                                                                                                                                                                                                                                                                                                                                                                                                                                                                                                                                                                                                                                                                                                 | 2000-2010 Annual Rate                    | -0.23%                                           | -0.05%                   | 0.21%      |
| 2021 Average Household Size   2.46   2.46   2.35     AVERAGE HOUSEHOLD INCOME   ***********************************                                                                                                                                                                                                                                                                                                                                                                                                                                                                                                                                                                                                                                                                                                                                                                                                                                                                                                                                                                                                                                                                                                                                                                                                                   | 2010-2021 Annual Rate                    | 0.84%                                            | 0.86%                    | 1.20%      |
| AVERAGE HOUSEHOLD INCOME       2021 Average Household Income     \$78,407     \$79,370     \$85,319       2026 Average Household Income     \$88,613     \$89,384     \$96,157                                                                                                                                                                                                                                                                                                                                                                                                                                                                                                                                                                                                                                                                                                                                                                                                                                                                                                                                                                                                                                                                                                                                                        | 2021-2026 Annual Rate                    | 1.09%                                            | 1.03%                    | 1.30%      |
| 2021 Average Household Income   \$78,407   \$79,370   \$85,319     2026 Average Household Income   \$88,613   \$89,384   \$96,157                                                                                                                                                                                                                                                                                                                                                                                                                                                                                                                                                                                                                                                                                                                                                                                                                                                                                                                                                                                                                                                                                                                                                                                                     | 2021 Average Household Size              | 2.46                                             | 2.46                     | 2.35       |
| 2026 Average Household Income   \$88,613   \$89,384   \$96,157                                                                                                                                                                                                                                                                                                                                                                                                                                                                                                                                                                                                                                                                                                                                                                                                                                                                                                                                                                                                                                                                                                                                                                                                                                                                        | AVERAGE HOUSEHOLD INCOME                 |                                                  |                          |            |
| •                                                                                                                                                                                                                                                                                                                                                                                                                                                                                                                                                                                                                                                                                                                                                                                                                                                                                                                                                                                                                                                                                                                                                                                                                                                                                                                                     | 2021 Average Household Income            | \$78,407                                         | \$79,370                 | \$85,319   |
| 2021-2026 Annual Rate 2.48% 2.40% 2.42%                                                                                                                                                                                                                                                                                                                                                                                                                                                                                                                                                                                                                                                                                                                                                                                                                                                                                                                                                                                                                                                                                                                                                                                                                                                                                               | 2026 Average Household Income            | \$88,613                                         | \$89,384                 | \$96,157   |
|                                                                                                                                                                                                                                                                                                                                                                                                                                                                                                                                                                                                                                                                                                                                                                                                                                                                                                                                                                                                                                                                                                                                                                                                                                                                                                                                       | 2021-2026 Annual Rate                    | 2.48%                                            | 2.40%                    | 2.42%      |