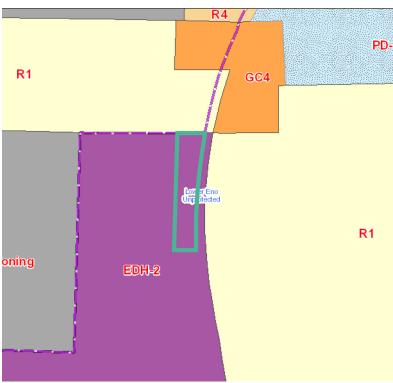

#### **Offering Summary**

| Sale Price:   | \$339,000   |
|---------------|-------------|
| Lot Size:     | ±2.61 Acres |
| Price / Acre: | \$129,885   |
| Zoning:       | ED-H2       |
| PIN:          | 9873543114  |