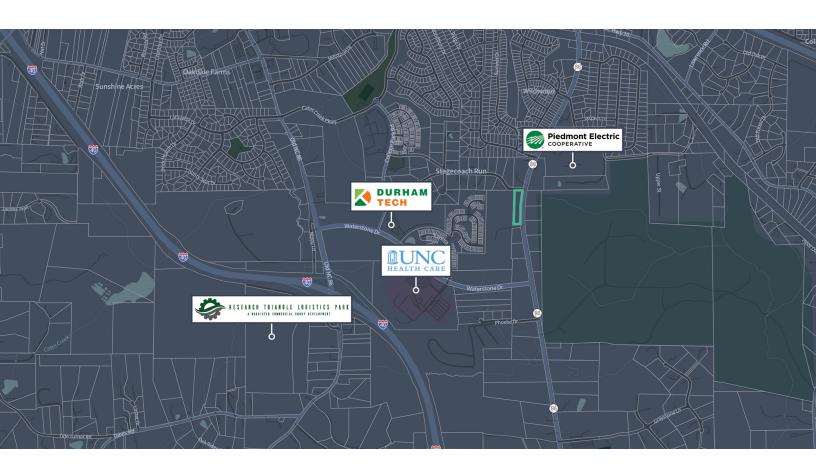

#### **Property Highlights**

- Can be used for office, tech, research, facilities, medical, flex and some retail
- Gently rolling topography with adequate drainage
- Surrounding area is experiencing considerable growth
- Excellent investment opportunity
- Water, electricity and telephone available nearby
- Located on NC Highway 86 near the new \$200 million UNC Campus