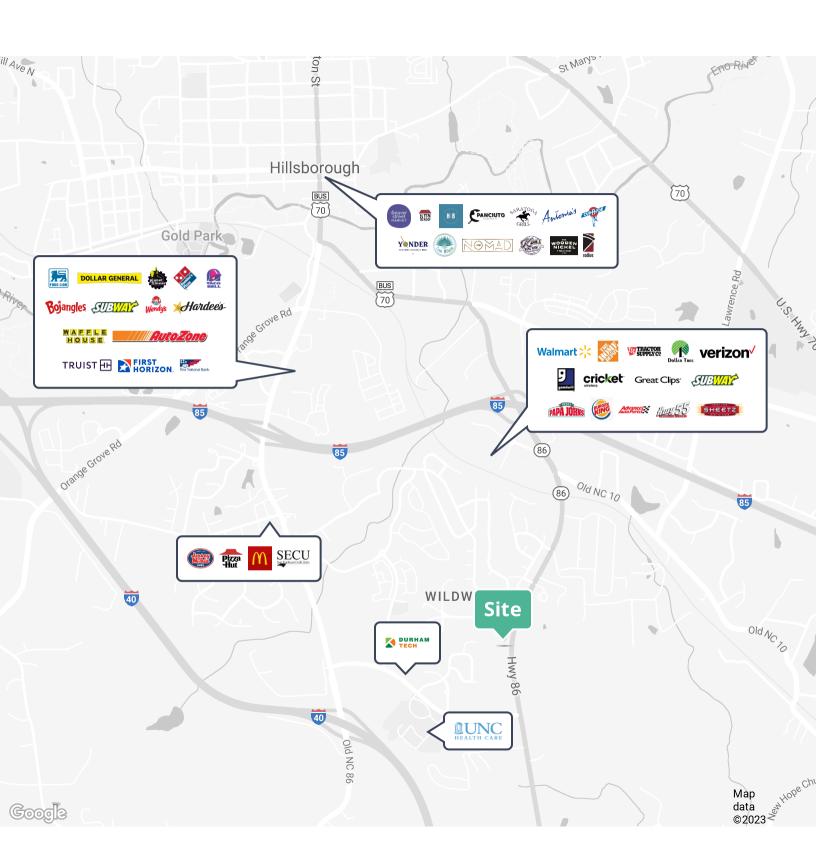

#### **Property Highlights**

- Can be used for office, tech, research, facilities, medical, flex and some retail
- Gently rolling topography with adequate drainage
- Surrounding area is experiencing considerable growth
- Excellent investment opportunity
- Water, electricity and telephone available nearby
- Located on NC Highway 86 near the new \$200 million UNC Campus