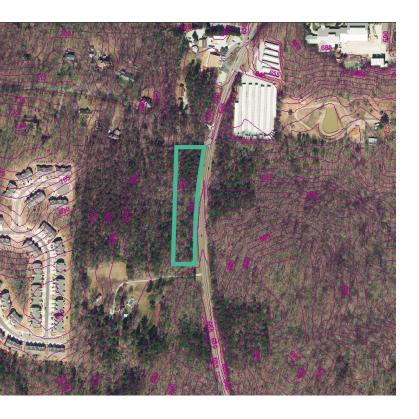

#### **Offering Summary**

| Sale Price:   | \$339,000   |
|---------------|-------------|
| Lot Size:     | ±2.61 Acres |
| Price / Acre: | \$129,885   |
| Zoning:       | ED-H2       |
| PIN:          | 9873543114  |