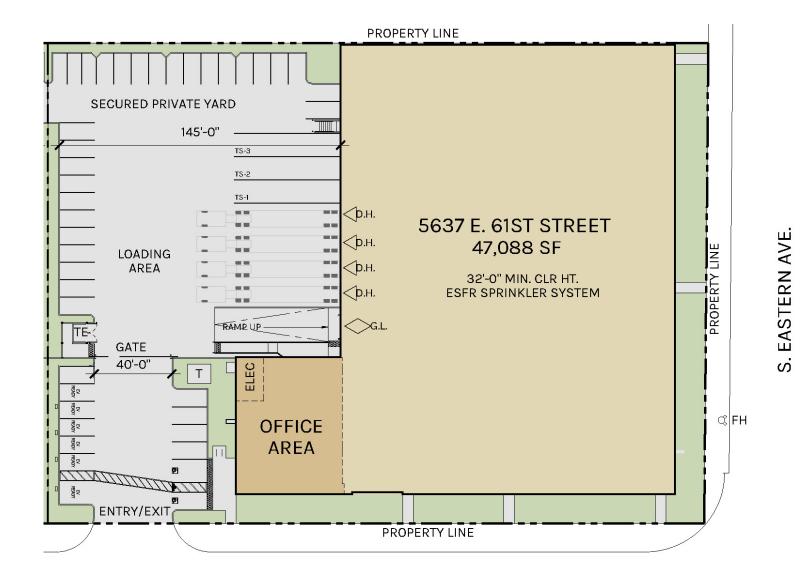

## **Site Plan**

#### REXFORD COMMERCE CROSSING 5637 E. 61ST STREET

PLAN LAYOUT SUBJECT TO FIELD CONDITIONS AND MAY DIFFER FROM PLAN AS SHOWN. ALL INFORMATION PRESENTED ON THIS DRAWING IS PRESUMED TO BE ACCURATE, HOWEVER TENANT SHOULD VERIFY PERTINENT INFORMATION PRIOR TO COMMITTING TO A LEASE. ANY FURNITURE OR APPLIANCES SHOWN ON PLAN ARE FOR CONCEPT ONLY AND WILL BE TENANT PROVIDED.