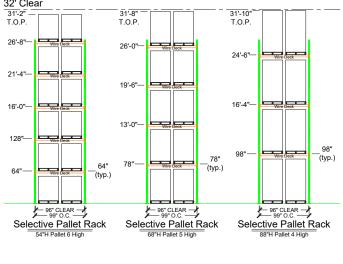

## **Sample Racking Plan**

#### REXFORD COMMERCE CROSSING 5637 E. 61ST STREET

32' CLEAR HEIGHT

|                   | 47,088 SQFT      |                     |
|-------------------|------------------|---------------------|
| Number<br>of Bays | Pallet<br>Height | Pallet<br>Positions |
| 334               | 54"              | 4,008               |
|                   | 68"              | 3,340               |
|                   | 88"              | 2,672               |