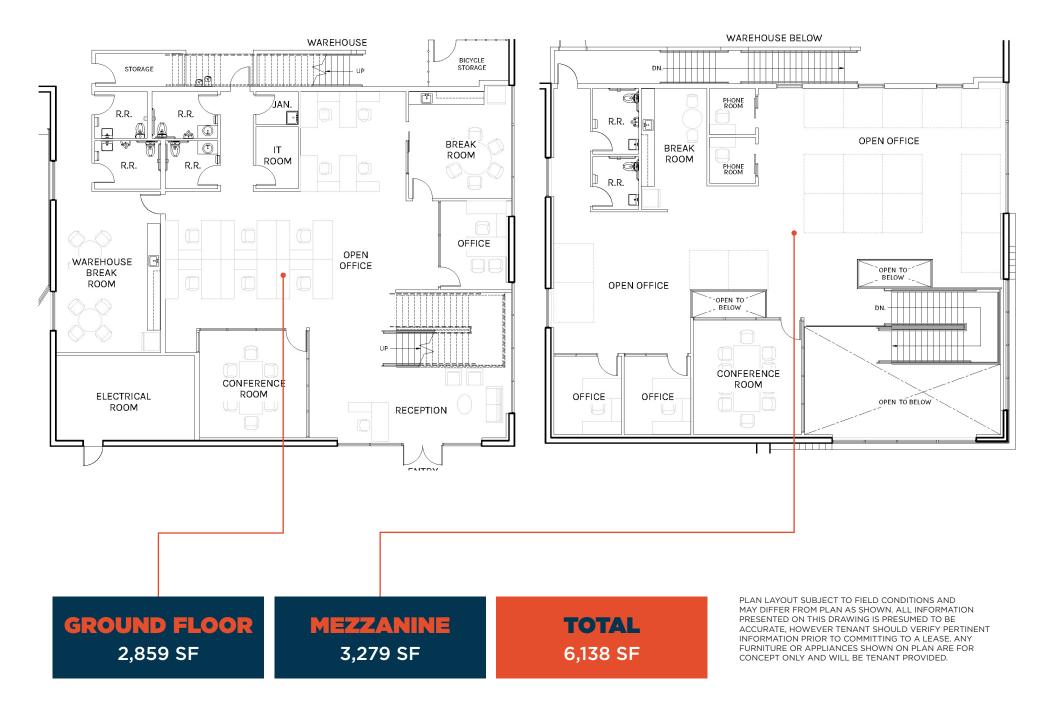

## **Floor Plan**

#### REXFORD COMMERCE CROSSING 5637 E. 61ST STREET

PLAN LAYOUT SUBJECT TO FIELD CONDITIONS AND MAY DIFFER FROM PLAN AS SHOWN. ALL INFORMATION PRESENTED ON THIS DRAWING IS PRESUMED TO BE ACCURATE, HOWEVER TENANT SHOULD VERIFY PERTINENT INFORMATION PRIOR TO COMMITTING TO A LEASE. ANY FURNITURE OR APPLIANCES SHOWN ON PLAN ARE FOR CONCEPT ONLY AND WILL BE TENANT PROVIDED.