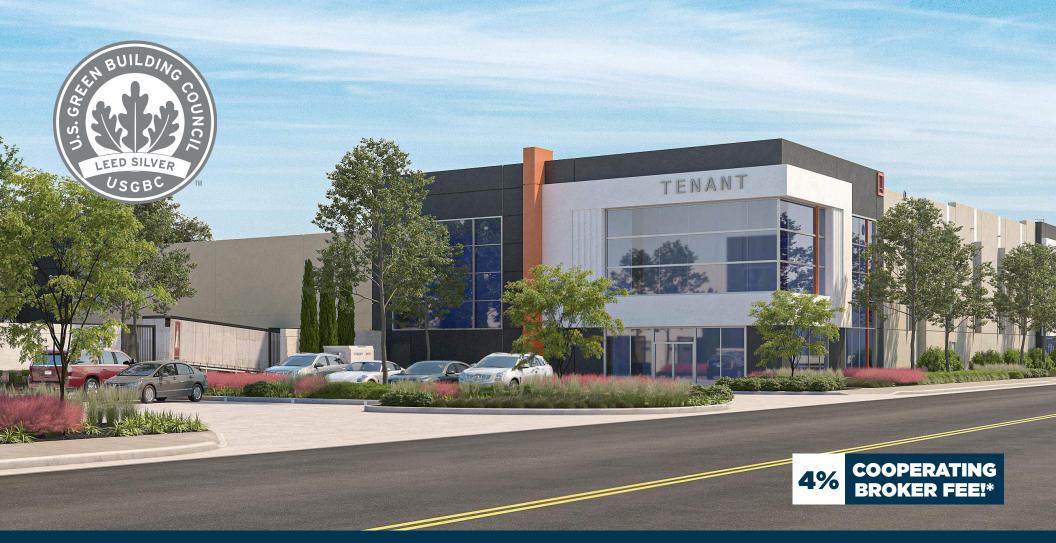

## 47,088 SF AVAILABLE FOR LEASE

**PREMIER WAREHOUSE DISTRIBUTION FACILITY AVAILABLE** Rexford Commerce Crossing - 5637 E. 61st Street | Commerce, CA

www.rexfordcommercecrossing.com

#### WAREHOUSE DISTRIBUTION FACILITY

- Brand New Class A 2-Story Office 6,138 SF
- 4 Dock High Doors 1 Grade Level Door
- 32' Clearance
- Fully Sprinklered ESFR K25 @ 25 PSI
- 3000 Amp Capacity\*\* \*\*900 Amp Service Upon Completion. 3000 Amp Capacity.
- 3 Trailer Parking Stalls (12' X 54')
- Excellent Access to (710), (5) & (60) Freeways
- 4% Cooperating Broker Fee\* \*Subject to Final Deal Terms - Call Broker for Details

- LEED Silver Features Include:
- Motion Sensored LED Lighting Throughout
- Water Efficient Landscaping & Irrigation System
- Warehouse Exhaust Fans With Night Flushing
  Capability
- Thermoplastic Polyolefin (TPO) Reflective Roof
- EV Charging Ready Stalls