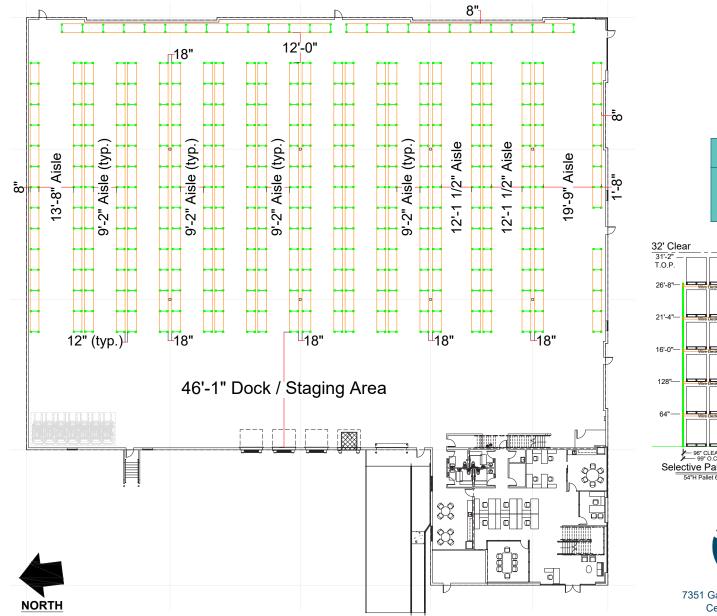

## **Sample Racking Plan**

#### REXFORD COMMERCE CROSSING 5637 E. 61ST STREET

32' CLEAR HEIGHT

|                   | 47,088 SQFT      |                     |
|-------------------|------------------|---------------------|
| Number<br>of Bays | Pallet<br>Height | Pallet<br>Positions |
| 334               | 54"              | 4,008               |
|                   | 68"              | 3,340               |
|                   | 88"              | 2,672               |