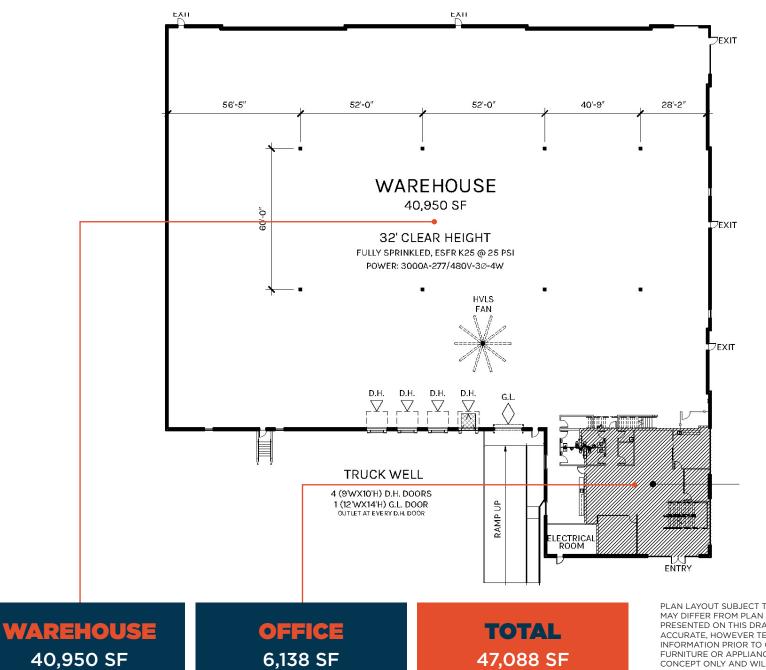

## **Floor Plan**

#### REXFORD COMMERCE CROSSING 5637 E. 61ST STREET

PLAN LAYOUT SUBJECT TO FIELD CONDITIONS AND MAY DIFFER FROM PLAN AS SHOWN. ALL INFORMATION PRESENTED ON THIS DRAWING IS PRESUMED TO BE ACCURATE, HOWEVER TENANT SHOULD VERIFY PERTINENT INFORMATION PRIOR TO COMMITTING TO A LEASE. ANY FURNITURE OR APPLIANCES SHOWN ON PLAN ARE FOR CONCEPT ONLY AND WILL BE TENANT PROVIDED.