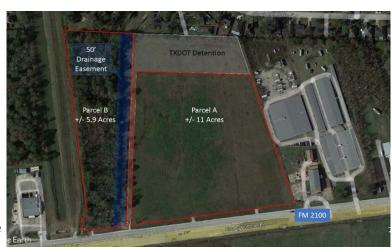

## EXCLUSIVE OFFERING Commercial Land FM 2100, Crosby TX

- Approximately 16.6 Acres Total
- Parcel A, +/10.9 Acres
- Parcel B, +/- 5.7 Acres
- 30,459 AADT (TXDOT) at S Diamondhead
- Booming Area
- High Commercial Demand
- Adjacent to Newport MUD
- FM 2100 Road Construction Near Complete
- Priced to Sale!

Sales Price: \$4.00 SF

This property consists of two tracts totaling approximately 16.6 acres. Tract A is approximately 10.9 acres and has approximately 800 feet of frontage on FM 2100. Tract B is approximately 5.9 acres and has approximately 200 feet of frontage on FM 2100. There is a 50' wide HCFCD drainage easement along the northern property line of Tract B. The properties are located on the west side of FM 2100 between North Diamondhead and South Diamondhead. Newport MUD has water and sewer utilities in the area, however annexation into the MUD would be required to get utilities.