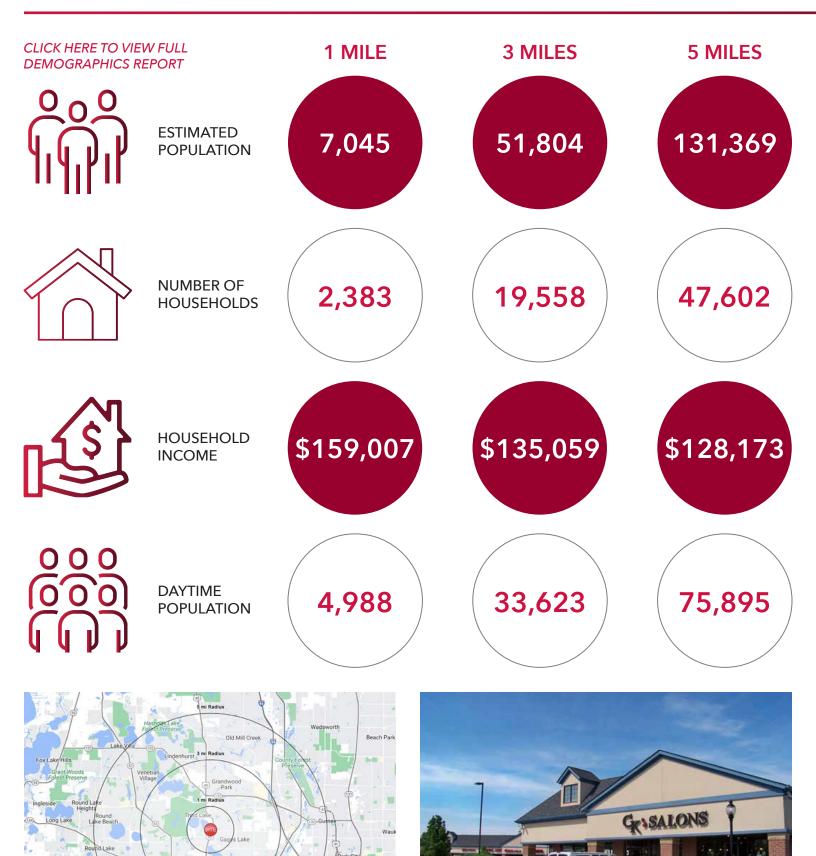

## DEMOGRAPHICS

## **PROPERTY HIGHLIGHTS**

1,169 & 1,200 SF available for lease

Excellent curb appeal, stronger than much of the area product

Over 51,800 people with an average household's income of \$135,059 within a three mile radius