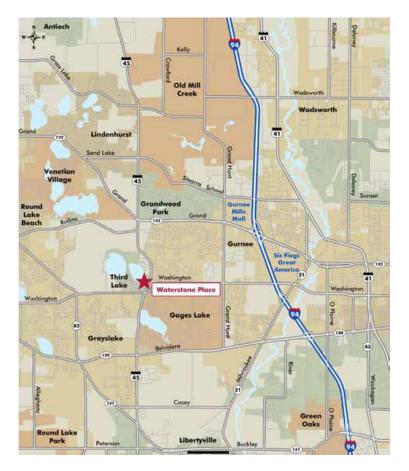

#### LOCATION

The village of Third Lake is located in the northern portion of Lake County, west of Interstate 94 approximately 40 miles north of downtown. Immediately surrounding communities include Gurnee, Grayslake, Libertyville and Lindenhurst.

#### **RETAIL MARKET**

Third Lake is directly southwest of the region's dominant retail center of gravity, the Grand Avenue corridor which is located approximately three miles to the northeast. The corridor's primary development is the Gurnee Mills Mall, a super-regional shopping center, whose key tenants include Sears Grand, Bass Pro Shops, Kohl's, Burlington Coat Factory, Bed Bath & Beyond, Marcus Theaters, and Marshall's. There are several other shopping centers in proximity to Gurnee Mills Malls.Other national retailers in this corridor that totals 3.5 million SF include Best Buy, Home Depot, OfficeMax, Target, Cost Plus World Market, Old Navy, Pier 1, Menards, PetSmart, Party City, Michaels, Walmart and Sam's Club. The Third Lake / Grayslake retail corridor can be characterized as a neighborhood and service-oriented corridor made popular by such domiant retailers as Piggly Wiggly, Jewel/Osco, Ace Hardware and Walgreens.