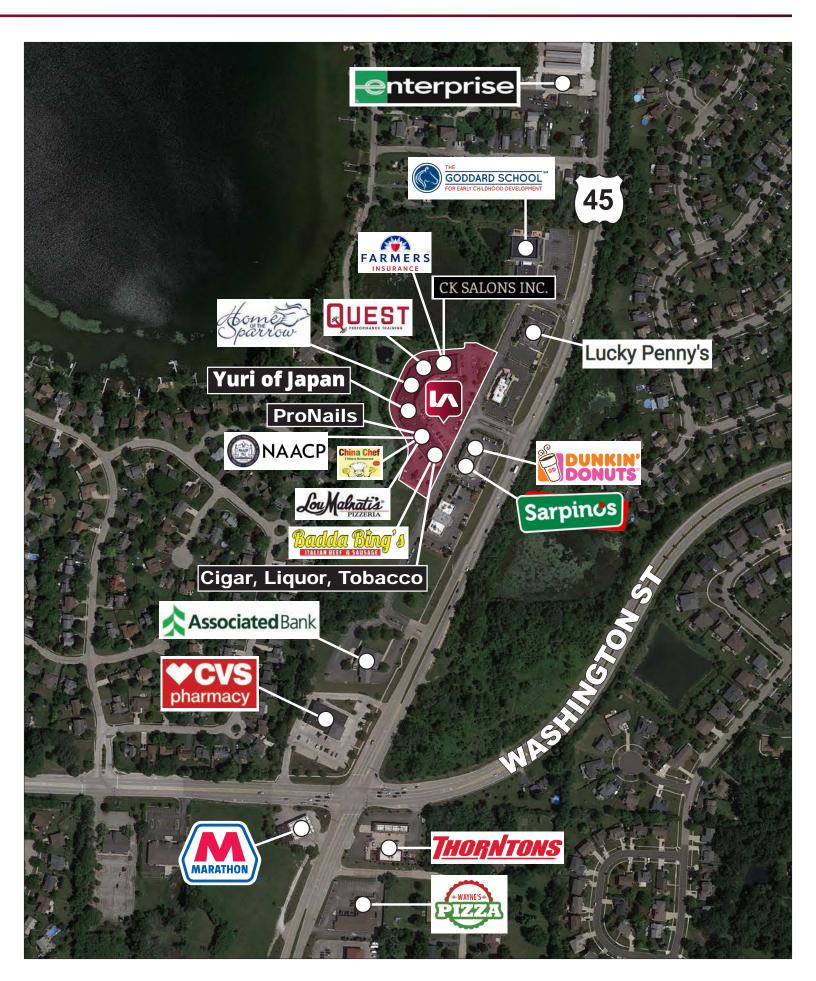

### **RETAIL AERIAL**

#### **RETAIL MARKET**

Third Lake is directly southwest of the region's dominant retail center of gravity, the Grand Avenue corridor which is located approximately three miles to the northeast. The corridor's primary development is the Gurnee Mills Mall, a super-regional shopping center, whose key tenants include Sears Grand, Bass Pro Shops, Kohl's, Burlington Coat Factory, Bed Bath & Beyond, Marcus Theaters, and Marshall's. There are several other shopping centers in proximity to Gurnee Mills Malls.Other national retailers in this corridor that totals 3.5 million SF include Best Buy, Home Depot, OfficeMax, Target, Cost Plus World Market, Old Navy, Pier 1, Menards, PetSmart, Party City, Michaels, Walmart and Sam's Club. The Third Lake / Grayslake retail corridor can be characterized as a neighborhood and service-oriented corridor made popular by such domiant retailers as Piggly Wiggly, Jewel/Osco, Ace Hardware and Walgreens.