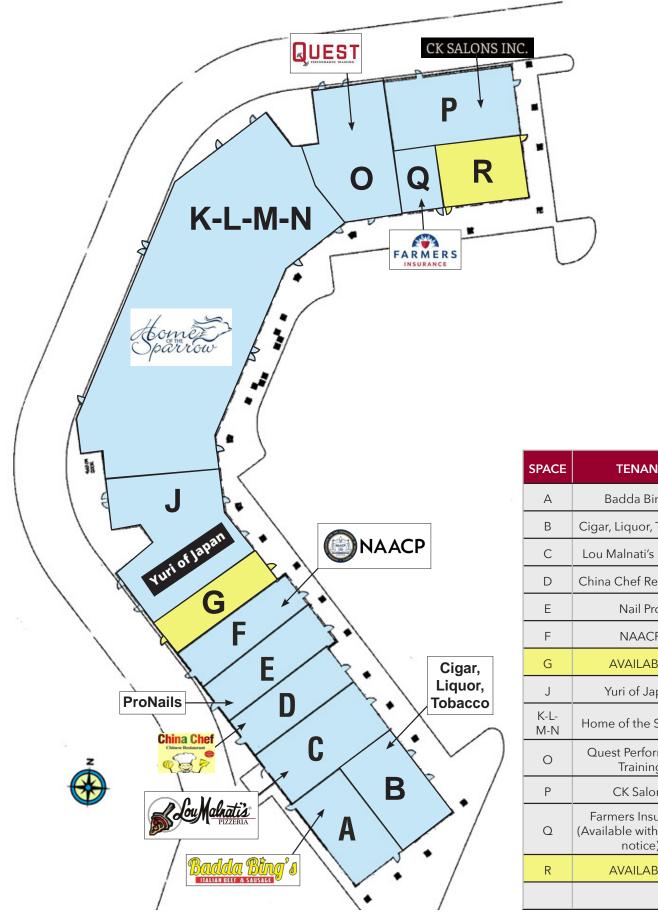

### **SITE PLAN**

| SPACE       | TENANT                                                  | SIZE (SF) |
|-------------|---------------------------------------------------------|-----------|
| А           | Badda Bing's                                            | 1,800     |
| В           | Cigar, Liquor, Tobacco                                  | 1,391     |
| С           | Lou Malnati's Pizzeria                                  | 1,697     |
| D           | China Chef Restaurant                                   | 1,300     |
| E           | Nail Pro                                                | 1,325     |
| F           | NAACP                                                   | 1,361     |
| G           | AVAILABLE                                               | 1,200     |
| J           | Yuri of Japan                                           | 2,334     |
| K-L-<br>M-N | Home of the Sparrow                                     | 11,618    |
| 0           | Quest Performance<br>Training                           | 2,070     |
| Р           | CK Salons                                               | 2,327     |
| Q           | Farmers Insurance<br>(Available with 90 days<br>notice) | 493       |
| R           | AVAILABLE                                               | 1,169     |
|             | TOTAL                                                   | 30,085    |