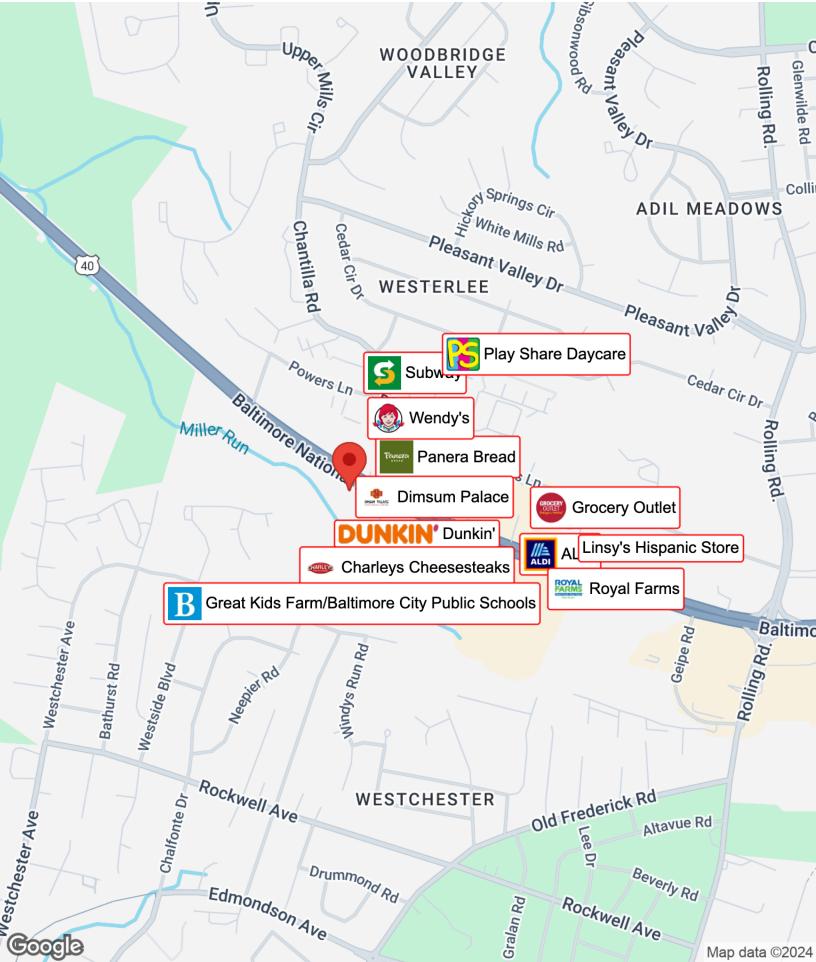

| 2,150 SF        |  |  |
| LOT SIZE:        | 0.2740 AC       |  |  |
| YEAR BUILT:      | 1942            |  |  |
| PARKING:         | Private parking |  |  |
| ZONING:          | BR              |  |  |

#### **PROPERTY OVERVIEW**

- Office/retail building for SALE
- 1,000 SF first-floor retail with restroom
- 650 SF second floor for office space with restroom and kitchenette
- 500 SF finished attic for additional office or storage
- Lower-level ideal for workshop, storage, and utility use with a direct outdoor exit
- Excellent visibility on Route 40 in Catonsville.
- Located on East-bound Baltimore National Pike with access to two U-turn median lanes.



#### HELEN DELLHEIM 0: (410) 258-4136 C: (410) 258-4136

helen@wincommercial.com

## BUSINESS MAP

6611 BALTIMORE NATIONAL PIKE





## **Traffic Counts**

| ALLENFORD              | Woodlawn<br>70<br>70<br>70<br>70             | CHARLES VILLAGE                                         |
|------------------------|----------------------------------------------|---------------------------------------------------------|
|                        |                                              | Baltimore                                               |
| A A A                  | 4<br>Catonsvine 5                            | FELLS F                                                 |
| FONT HILL<br>DUNLOGGIN | Catons - 5                                   | 295                                                     |
|                        | Arbutus 05 BALTIMO                           | CHERRY HILL