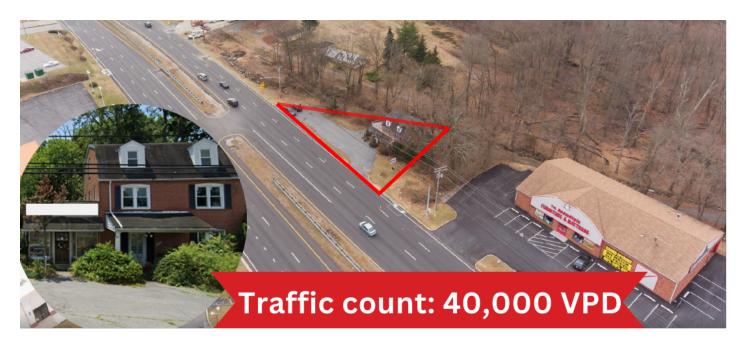

#### **PROPERTY OVERVIEW**

- Office/retail building for SALE
- 1,000 SF first-floor retail with restroom
- 650 SF second floor for office space with restroom and kitchenette
- 500 SF finished attic for additional office or storage
- Lower-level ideal for workshop, storage, and utility use with a direct outdoor exit
- Excellent visibility on Route 40 in Catonsville.
- Located on East-bound Baltimore National Pike with access to two U-turn median lanes.