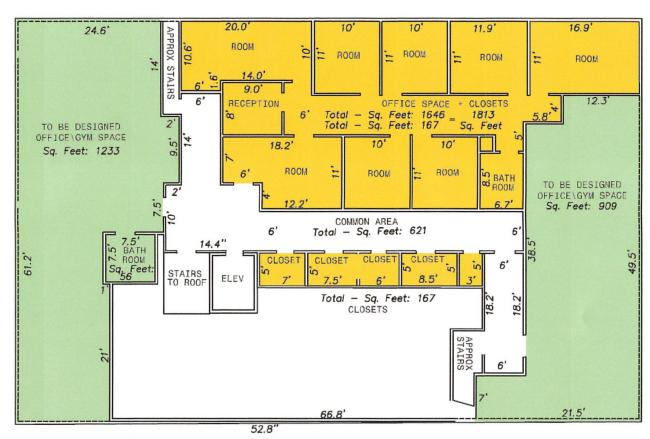

## HIGH-STYLE MEDICAL OFFICE SPACE FOR LEASE BARGAIN RENT: ONLY \$3,975/Mo

2 ADJOINING OPEN AREAS AVAILABLE FOR YOUR DESIGN & USE RENT INCLUDES 2-HEATED, SECURE GARAGE PARKING SPACES

## BENEFITS OF LOCATING YOUR OFFICE HERE

- 1. Great Location Across from Providence Holy Family Hospital
- 2. Complete, New Finished, High Grade, Medical Space Move-In-Ready
- 3. ADJOINING OPEN SPACE PERFECT FOR PHYSICAL THERAPY & YOUR DESIGN
- 4. Secure, Heated, 2 Assigned Garage Parking Stalls in Basement Included
- 5. <u>Classy, New Elevator from Basement to This Top Floor Office Suite</u>
- 6. New Security System along with New High Intensity Lighting Outside
- 7. <u>Updated HVAC Maintained by McKinstry</u>