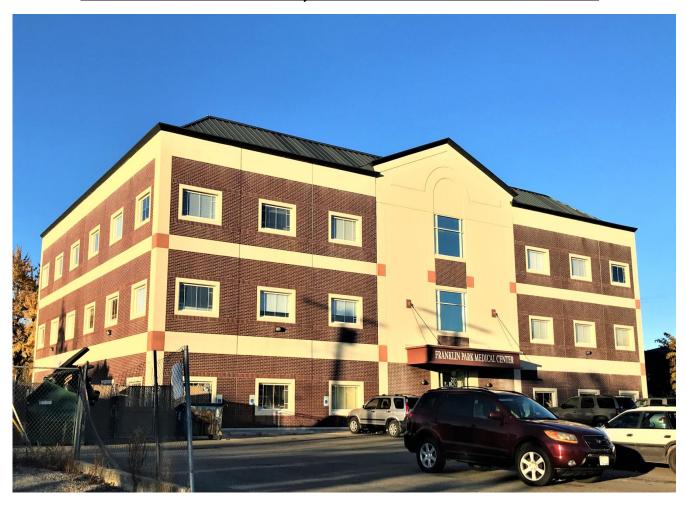

## HIGH-STYLE MEDICAL OFFICE SPACE FOR LEASE BARGAIN RENT: ONLY \$3,975/Mo

2 ADJOINING OPEN AREAS AVAILABLE FOR YOUR DESIGN & USE RENT INCLUDES 2-HEATED, SECURE GARAGE PARKING SPACES



## FRANKLIN PARK MEDICAL CENTER 220 E. ROWAN AVE. SPOKANE

## BENEFITS OF LOCATING YOUR OFFICE HERE

- 1. Great Location Across from Providence Holy Family Hospital
- 2. Complete, New Finished, High Grade, Medical Space Move-In-Ready
- 3. ADJOINING OPEN SPACE PERFECT FOR PHYSICAL THERAPY & YOUR DESIGN
- 4. Secure, Heated, 2 Assigned Garage Parking Stalls in Basement Included
- 5. <u>Classy, New Elevator from Basement to This Top Floor Office Suite</u>
- 6. New Security System along with New High Intensity Lighting Outside
- 7. <u>Updated HVAC Maintained by McKinstry</u>

PRESENTED BY DON ARSENAUT, CCIM OF ARSENAUT REALTY ADVISORS, LLC

Please Call Don at 253-759-5000 OR EMAIL DonaldCCIM@Gmail.com



Move in ready Office Space Ready for your use and design

APPROX 12' PITCH ROOF





APPR