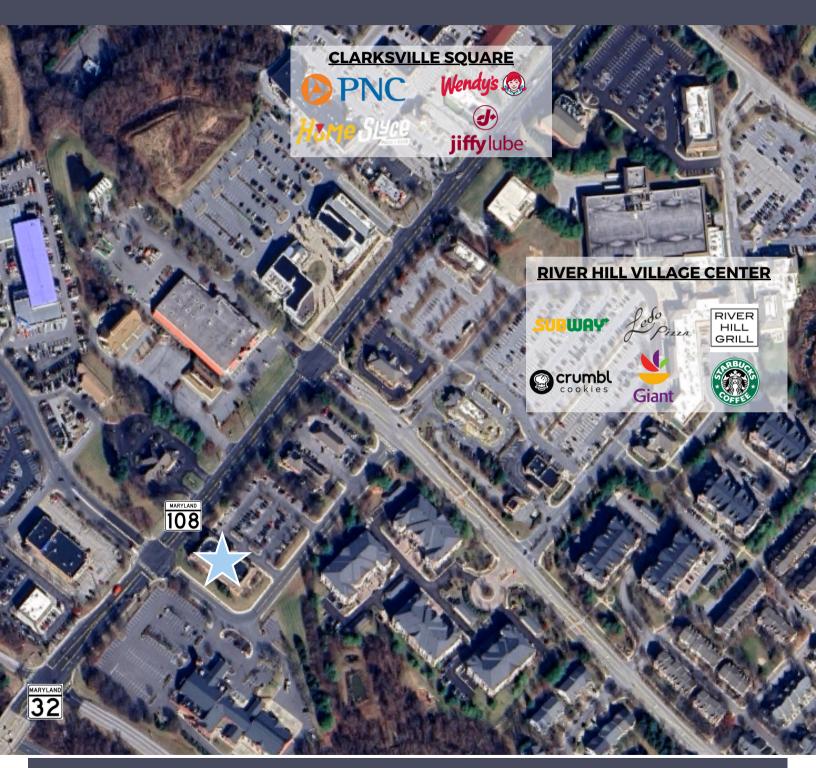

Professionally owned & managed locally

CLARKSVILLE, MD

**SHOPPING** 

Various shopping centers < 5 min drive

**ROUTE 32** 

0.1 mile

COLUMBIA MALL

4 miles

WASHINGTON, D.C.

15 miles

BALTIMORE

15 miles

CLARKSVILLE, MD

SUITE 205 FLOORPLAN

1,010 RENTABLE SQUARE FEET IDEAL FOR CHIROPRACTOR OR THERAPIST

CLICK HERE FOR VIRTUAL TOUR