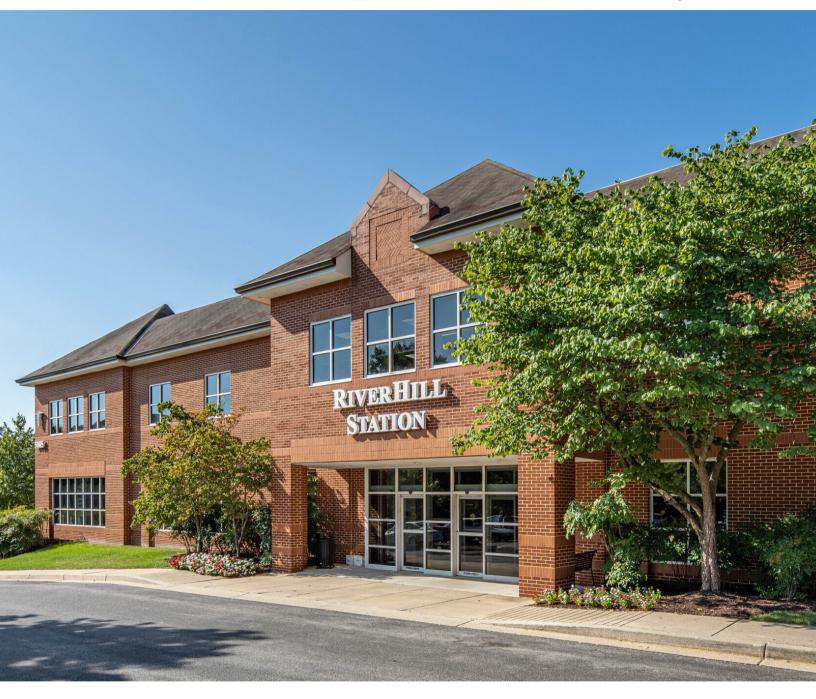

**CLARKSVILLE, MD** 

Class-A Medical Space for Lease

**SUITES AVAILABLE** 

715 - 1,010 SF

**USES** 

**Medical Office** 

**PARKING** 

3.9 per 1,000 SF

#### **PROPERTY HIGHLIGHTS**

Class A Office-Medical Building

Move-in ready suites

Ample parking

Modern lobby and common areas

Excellent visibility along Route 108

Adjacent to plenty of retail

Easy access to Route 32