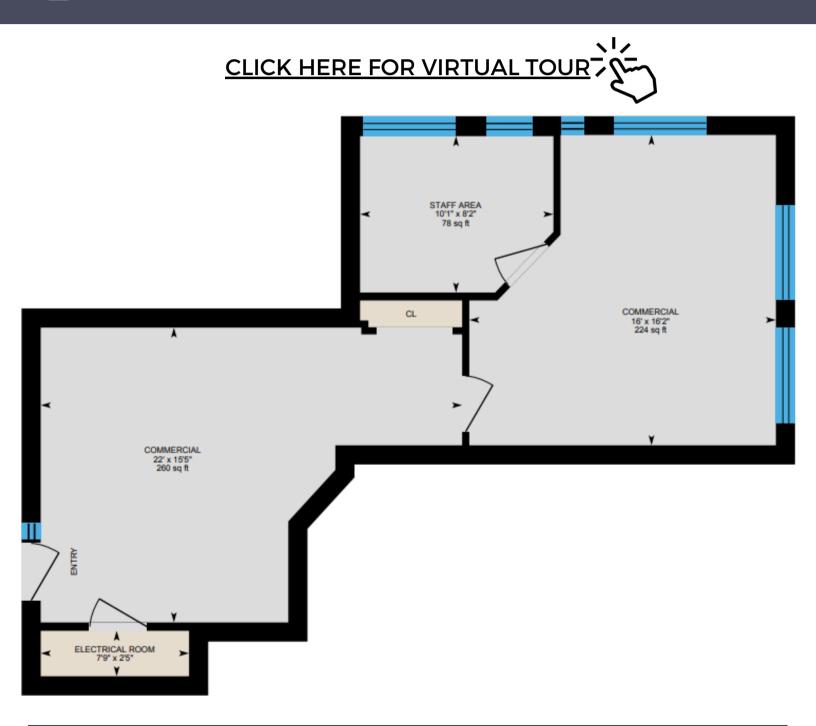

WASHINGTON, D.C.

15 miles

BALTIMORE

15 miles

CLARKSVILLE, MD

SUITE 205 FLOORPLAN

1,010 RENTABLE SQUARE FEET IDEAL FOR CHIROPRACTOR OR THERAPIST

CLICK HERE FOR VIRTUAL TOUR