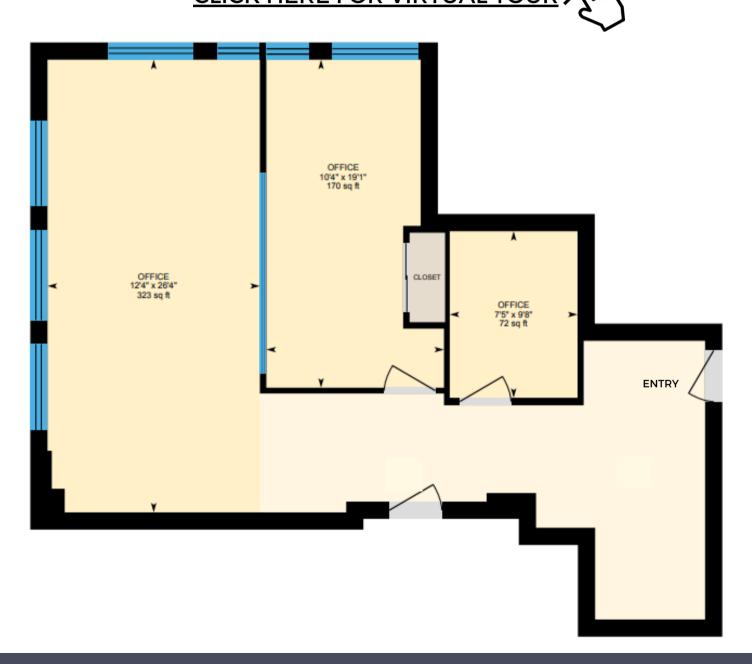

WASHINGTON, D.C.

15 miles

BALTIMORE

15 miles

CLARKSVILLE, MD

SUITE 205 FLOORPLAN

1,010 RENTABLE SQUARE FEET IDEAL FOR CHIROPRACTOR OR THERAPIST

CLICK HERE FOR VIRTUAL TOUR