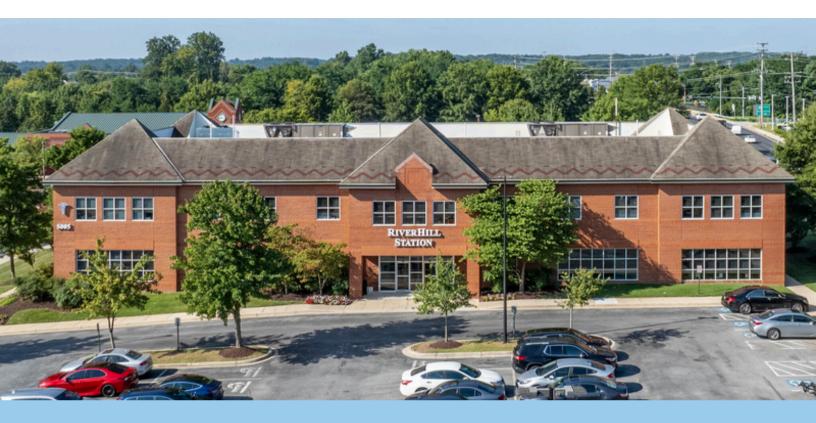

**RENTAL RATE** 

Negotiable

**CLARKSVILLE, MD** 

24,000

Square Feet

2

Storie

96

#### **PROPERTY HIGHLIGHTS**

Class A Office-Medical Building

Move-in ready suites

Ample parking

Modern lobby and common areas

Excellent visibility along Route 108

Adjacent to plenty of retail

Easy access to Route 32