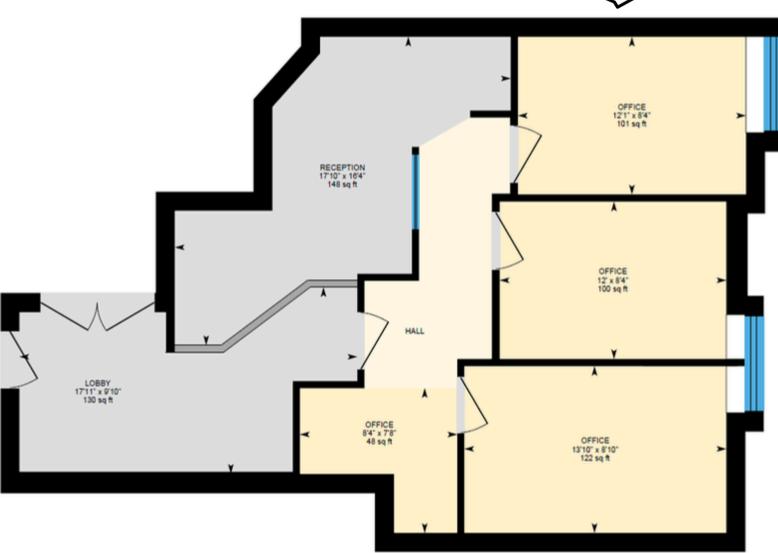

**CLARKSVILLE, MD** 

SUITE 210 FLOORPLAN

715 RENTABLE SQUARE FEET SOLO
PRACTITIONER

CLARKSVILLE, MD

SUITE 206 FLOORPLAN

915 RENTABLE SQUARE FEET FANTASTIC EXISTING MEDICAL LAYOUT

CLICK HERE FOR VIRTUAL TOUR