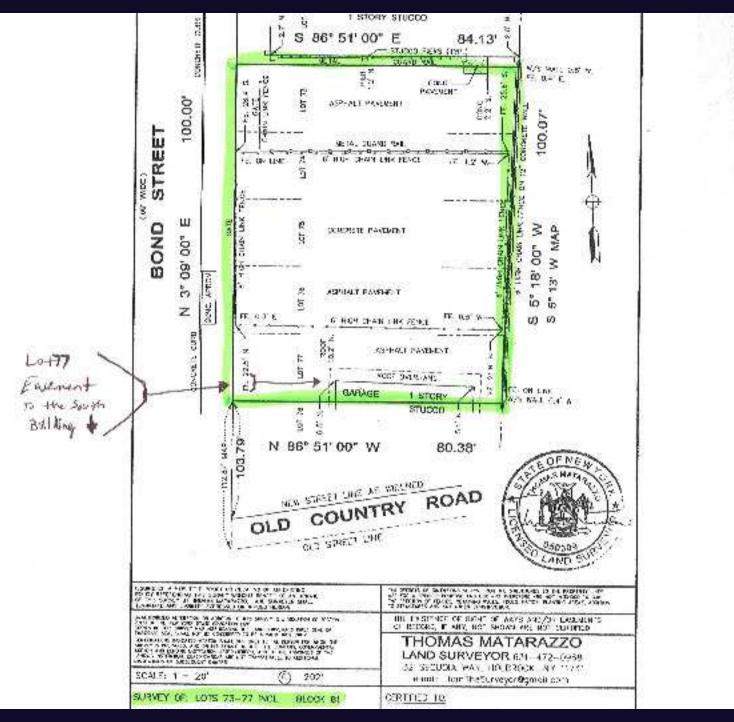

# 32 Bond Street Westbury, NY 11590

| Offering Summary |             |  |
|------------------|-------------|--|
| Sale Price:      | \$1,200,000 |  |
| Available SF:    |             |  |
| Lot Size:        | 8,200 SF    |  |
| Price / Acre:    | \$6,374,634 |  |
| Zoning:          | Industrial  |  |

### **Property Overview**

4 lots totaling 8200 square feet, ideal for vehicle storage, trucks, and equipment. Can be bought in combination with the adjacent 5400 square foot newly renovated office building with parking in this industrial zone of Westbury with close proximity to the LIE. Taxes \$14,147