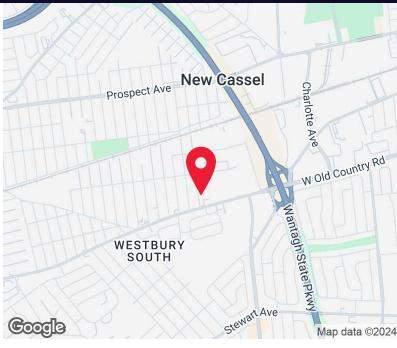

## 32 Bond Street Westbury, NY 11590

| Population           | 0.3 Miles | 0.5 Miles | 1 Mile |
|----------------------|-----------|-----------|--------|
| Total Population     | 404       | 4,158     | 23,964 |
| Average Age          | 42        | 39        | 39     |
| Average Age (Male)   | 40        | 38        | 38     |
| Average Age (Female) | 43        | 40        | 41     |

| Households & Income | 0.3 Miles | 0.5 Miles | 1 Mile    |
|---------------------|-----------|-----------|-----------|
| Total Households    | 120       | 1,078     | 6,231     |
| # of Persons per HH | 3.4       | 3.9       | 3.8       |
| Average HH Income   | \$215,974 | \$184,088 | \$161,268 |
| Average House Value | \$712,668 | \$695,672 | \$625,335 |