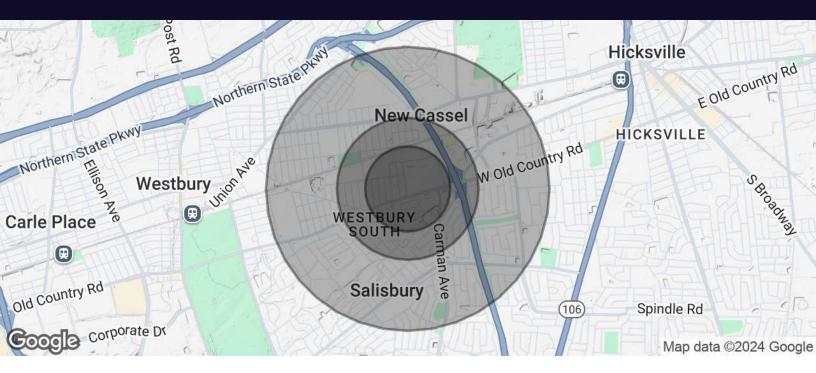

## 32 Bond Street Westbury, NY 11590

| Population           | 0.3 Miles | 0.5 Miles | 1 Mile |
|----------------------|-----------|-----------|--------|
| Total Population     | 404       | 4,158     | 23,964 |
| Average Age          | 42        | 39        | 39     |
| Average Age (Male)   | 40        | 38        | 38     |
| Average Age (Female) | 43        | 40        | 41     |

| Households & Income | 0.3 Miles | 0.5 Miles | 1 Mile    |
|---------------------|-----------|-----------|-----------|
| Total Households    | 120       | 1,078     | 6,231     |
| # of Persons per HH | 3.4       | 3.9       | 3.8       |
| Average HH Income   | \$215,974 | \$184,088 | \$161,268 |
| Average House Value | \$712,668 | \$695,672 | \$625,335 |