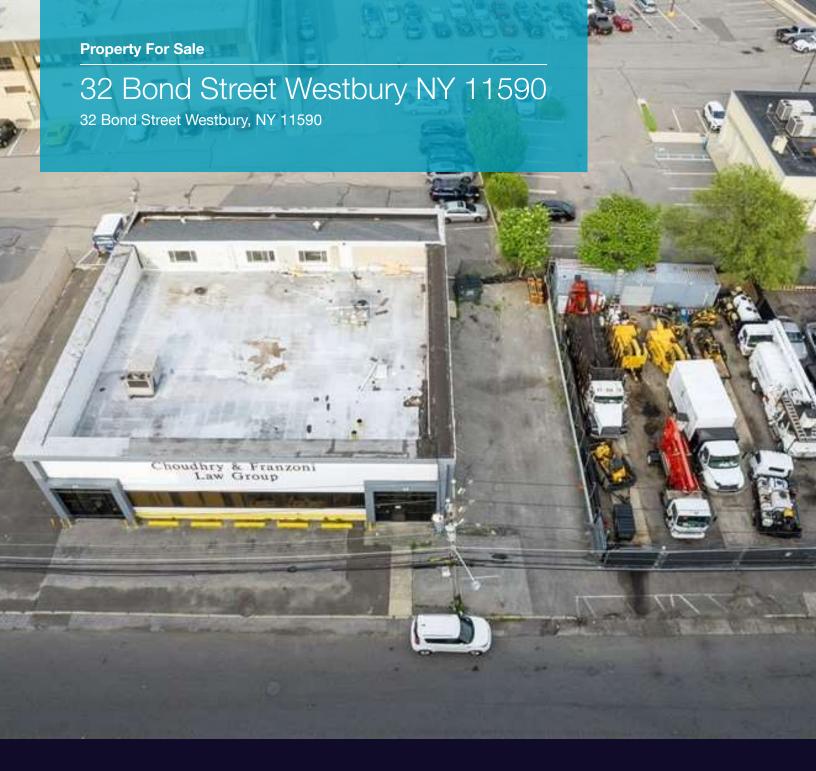

# 32 Bond Street Westbury, NY 11590

| Offering Summary |             |  |
|------------------|-------------|--|
| Sale Price:      | \$1,200,000 |  |
| Available SF:    |             |  |
| Lot Size:        | 8,200 SF    |  |
| Price / Acre:    | \$6,374,634 |  |
| Zoning:          | Industrial  |  |

### **Property Overview**

4 lots totaling 8200 square feet, ideal for vehicle storage, trucks, and equipment. Can be bought in combination with the adjacent 5400 square foot newly renovated office building with parking in this industrial zone of Westbury with close proximity to the LIE. Taxes \$14,147

### **Property Highlights**

· Possible development site

For More Information: