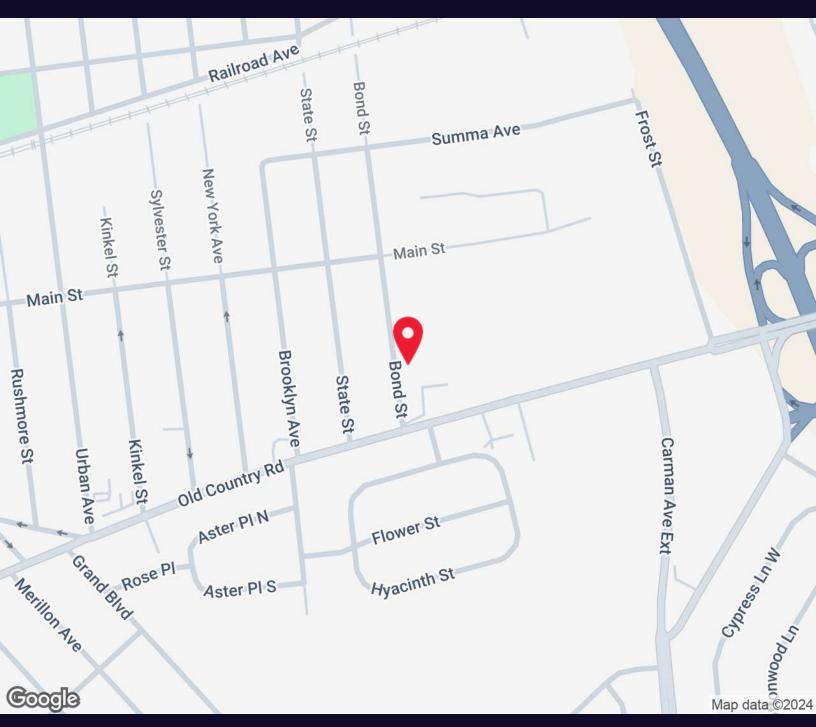

# 32 Bond Street Westbury, NY 11590

| Offering Summary |             |  |
|------------------|-------------|--|
| Sale Price:      | \$1,200,000 |  |
| Available SF:    |             |  |
| Lot Size:        | 8,200 SF    |  |
| Price / Acre:    | \$6,374,634 |  |
| Zoning:          | Industrial  |  |

### **Property Overview**

4 lots totaling 8200 square feet, ideal for vehicle storage, trucks, and equipment. Can be bought in combination with the adjacent 5400 square foot newly renovated office building with parking in this industrial zone of Westbury with close proximity to the LIE. Taxes \$14,147