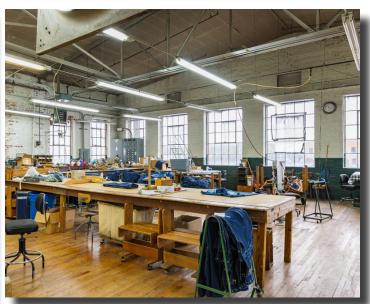

### **Available for Sale**

60,000 SF<sup>+/-</sup> mixed-use building \$3,500,000

# Highlights

Located in a Qualified Opportunity Zone

76+/- parking spaces convey with the building

2,000 lb capacity freight elevator

Wet sprinkler system

Half ton overhead crane

10' - 13' ceilings

Zoned B-2

Located one block from State Street

Rubber membrane roof - installed 2011

Historic building built in 1913

Redevelopment opportunity