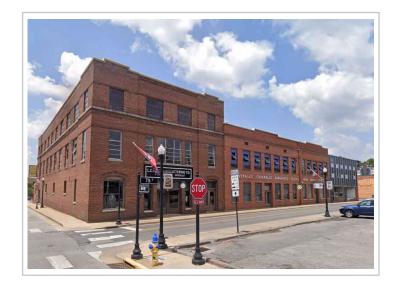

# 24 & 23-29 7th Street Bristol, TN 37620

# Location

At the intersection of 7th Street and Shelby Street in Downtown Bristol, TN

Located one block from State Street

Rubber membrane roof - installed 2011

Historic building built in 1913

Redevelopment opportunity