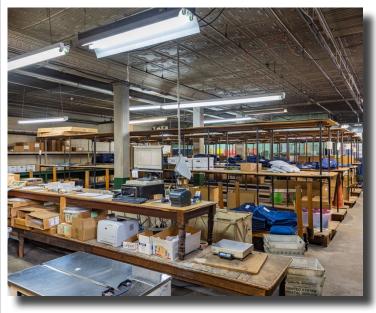

### **Available for Sale**

60,000 SF<sup>+/-</sup> mixed-use building \$3,500,000

# Highlights

Located in a Qualified Opportunity Zone

76+/- parking spaces convey with the building

2,000 lb capacity freight elevator

Wet sprinkler system

Half ton overhead crane

10' - 13' ceilings

Zoned B-2

Located one block from State Street

Rubber membrane roof - installed 2011

Historic building built in 1913

Redevelopment opportunity