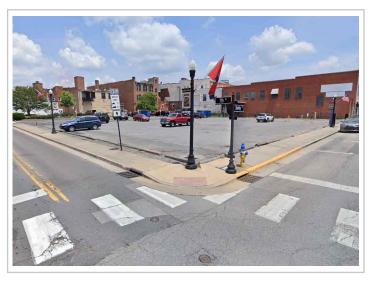

# Location

At the intersection of 7th Street and Shelby Street in Downtown Bristol, TN

# Highlights

Located in a Qualified Opportunity Zone

76+/- parking spaces convey with the building

2,000 lb capacity freight elevator

Wet sprinkler system

Half ton overhead crane

10' - 13' ceilings

Zoned B-2