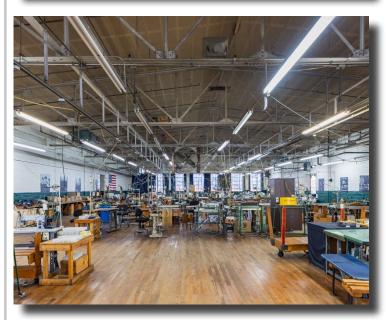

### **Available for Sale**

60,000 SF<sup>+/-</sup> mixed-use building \$3,500,000

# Highlights

Located in a Qualified Opportunity Zone

76+/- parking spaces convey with the building

2,000 lb capacity freight elevator

Wet sprinkler system

Half ton overhead crane

10' - 13' ceilings

Zoned B-2

Located one block from State Street

Rubber membrane roof - installed 2011

Historic building built in 1913

Redevelopment opportunity