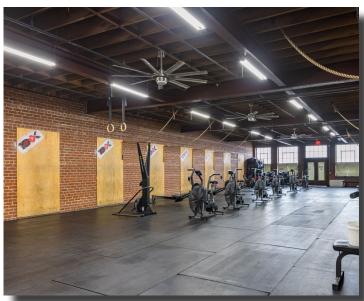

# Highlights

Located in a Qualified Opportunity Zone

76+/- parking spaces convey with the building

2,000 lb capacity freight elevator

Wet sprinkler system

Half ton overhead crane

10' - 13' ceilings

Zoned B-2

Located one block from State Street

Rubber membrane roof - installed 2011

Historic building built in 1913

Redevelopment opportunity