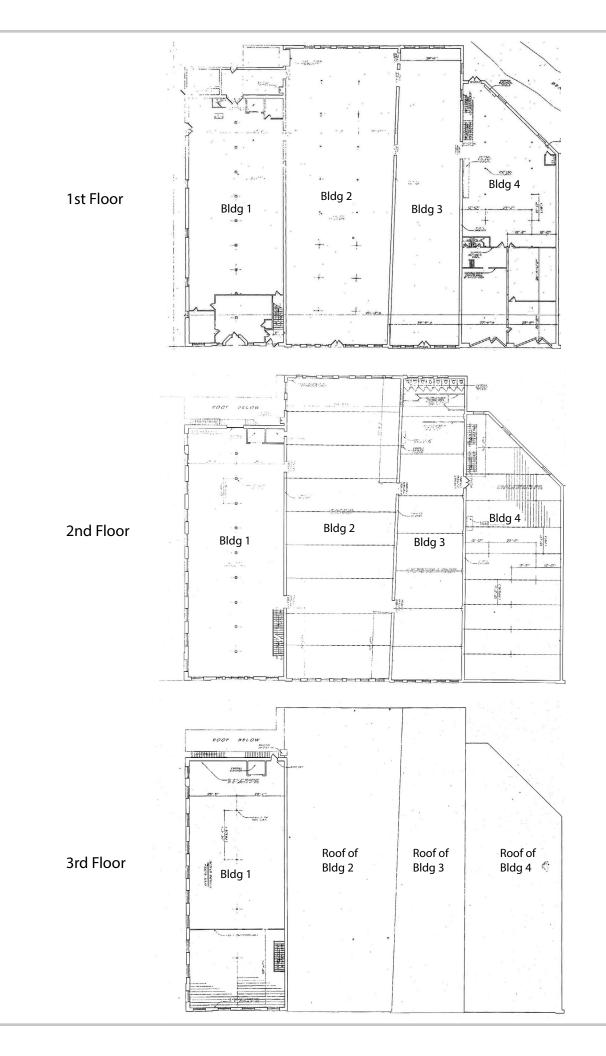

### **Available for Sale**

60,000 SF<sup>+/-</sup> mixed-use building \$3,500,000

# Highlights

Located in a Qualified Opportunity Zone

76+/- parking spaces convey with the building

2,000 lb capacity freight elevator

Wet sprinkler system

Half ton overhead crane

10' - 13' ceilings

Zoned B-2

Located one block from State Street

Rubber membrane roof - installed 2011

Historic building built in 1913

Redevelopment opportunity