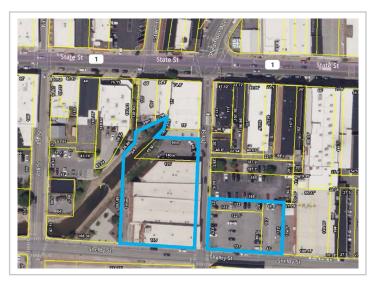

# Location

At the intersection of 7th Street and Shelby Street in Downtown Bristol, TN

### **Available for Sale**

60,000 SF<sup>+/-</sup> mixed-use building \$3,500,000

# Highlights

Located in a Qualified Opportunity Zone

76+/- parking spaces convey with the building

2,000 lb capacity freight elevator

Wet sprinkler system

Half ton overhead crane

10' - 13' ceilings

Zoned B-2