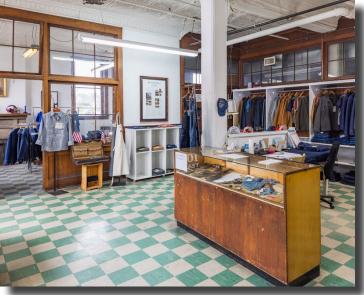

### **Available for Sale**

60,000 SF<sup>+/-</sup> mixed-use building \$3,500,000

# Highlights

Located in a Qualified Opportunity Zone

76+/- parking spaces convey with the building

2,000 lb capacity freight elevator

Wet sprinkler system

Half ton overhead crane

10' - 13' ceilings

Zoned B-2

Located one block from State Street

Rubber membrane roof - installed 2011

Historic building built in 1913

Redevelopment opportunity