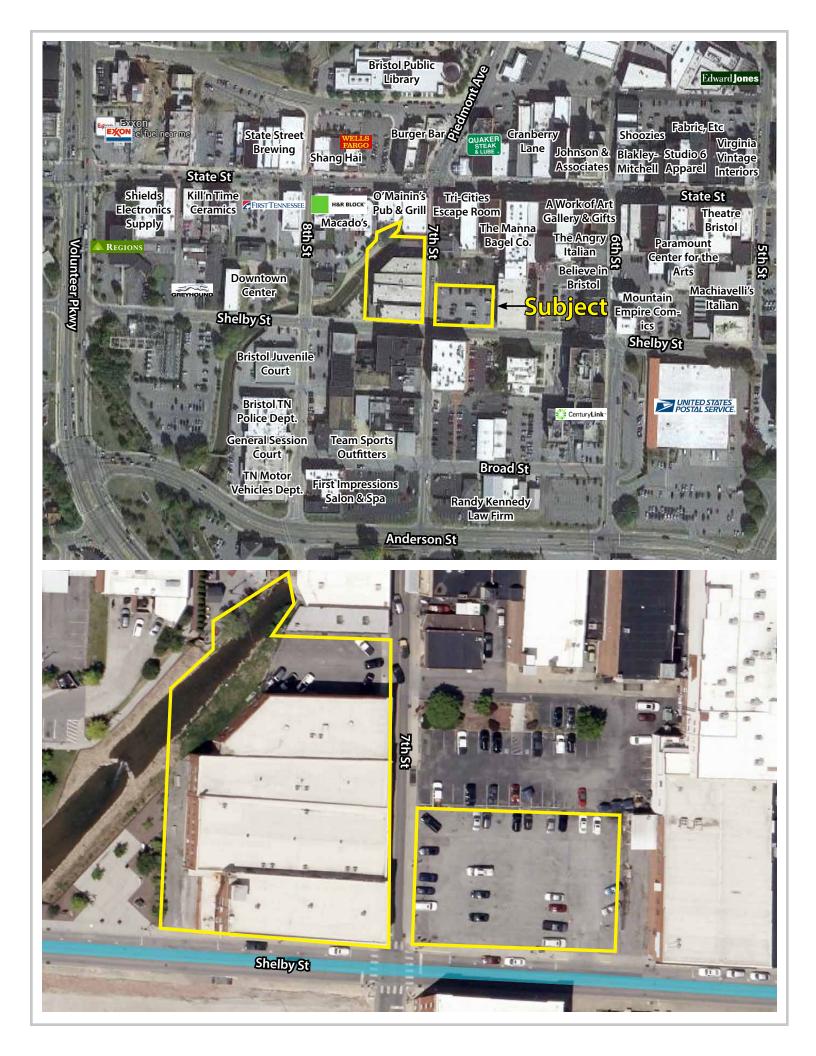

# Location

At the intersection of 7th Street and Shelby Street in Downtown Bristol, TN

### **Available for Sale**

60,000 SF<sup>+/-</sup> mixed-use building \$3,500,000

# Highlights

Located in a Qualified Opportunity Zone

76+/- parking spaces convey with the building

2,000 lb capacity freight elevator

Wet sprinkler system

Half ton overhead crane

10' - 13' ceilings

Zoned B-2