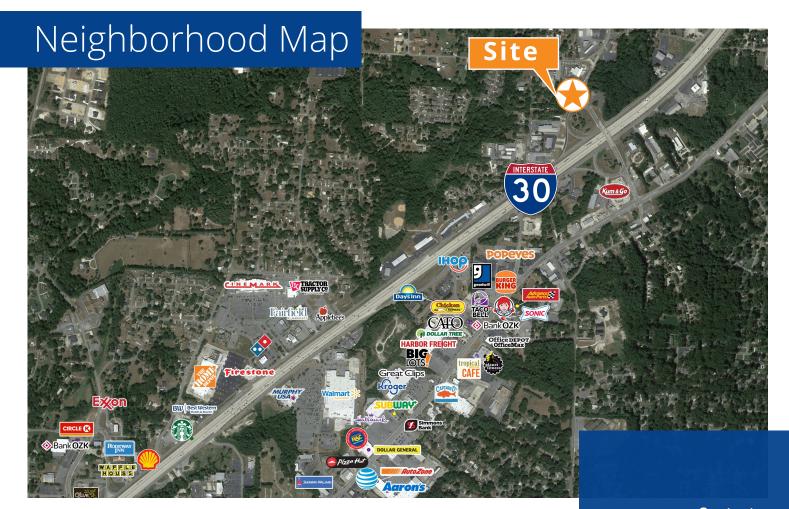

### Northwest Corner of Congo Road, Benton, AR

# Land for sale, ground lease or build-to-suit

#### **Features**

- Lot size: 2.3 acres (all or part available)
- Sale price: \$2,000,000
- Located next to Splash's top performing tunnel wash and oil and lube
- Interstate visibility
- Signalized intersection
- Pad ready
- · All utilities to site
- Traffic counts: approximately 60,000 vehicles per day on I-30 and 18,000 vehicles per day on Congo Road