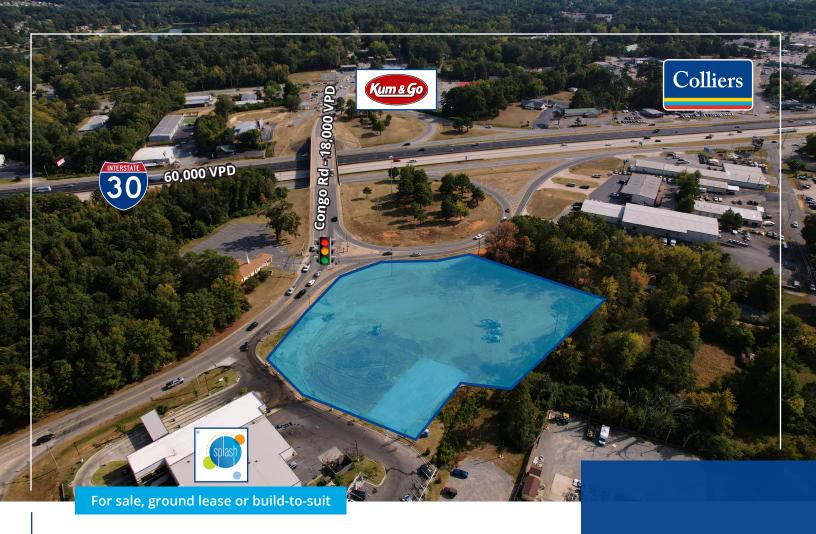

### Northwest Corner of Congo Road, Benton, AR

# Land for sale, ground lease or build-to-suit

#### **Features**

- Lot size: 2.3 acres (all or part available)
- Sale price: \$2,000,000
- Located next to Splash's top performing tunnel wash and oil and lube
- Interstate visibility
- Signalized intersection
- Pad ready
- · All utilities to site
- Traffic counts: approximately 60,000 vehicles per day on I-30 and 18,000 vehicles per day on Congo Road