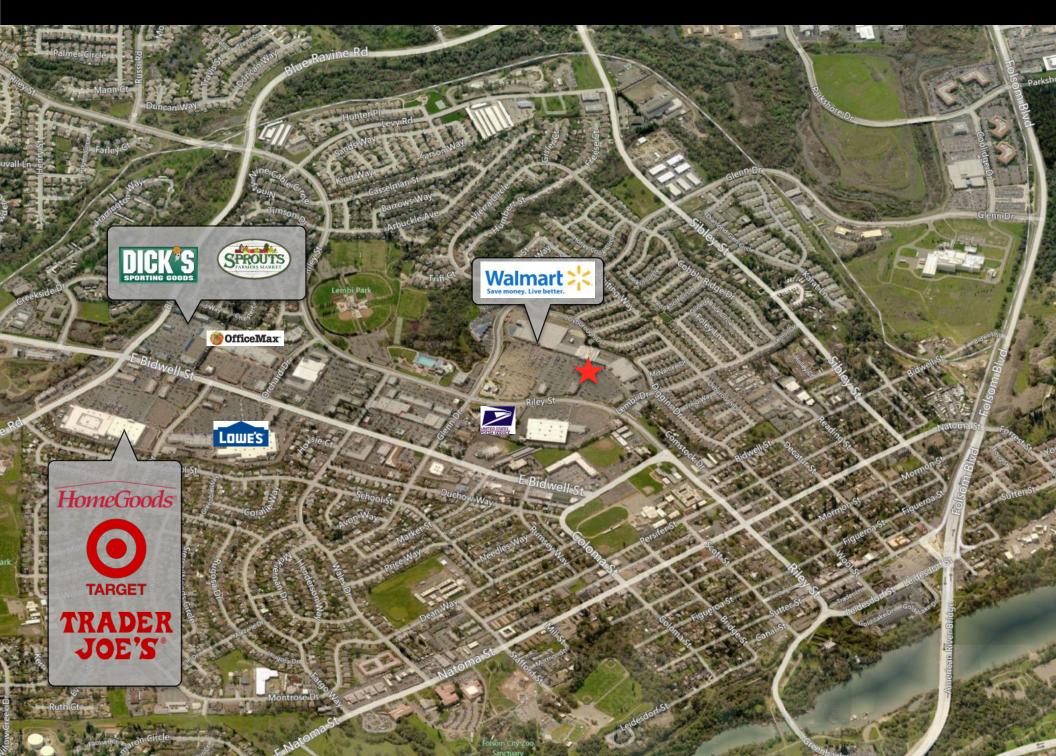

# 1002-1016 Riley Street | Folsom, CA

The information provided while not guaranteed has been secured from sources we deem reliable. However, no warranty or representation express or implied is made as to the accuracy of the information contained herein. All information should be verified by the recipient prior to purchase or execution of legal documents.

# **Property Description**

- *Walmart Central* is a ±273,680 square foot neighborhood shopping center located at the southwest corner of Riley Street and Glenn Drive in the heart of Folsom, California's main retail corridor.
- This Walmart anchored shopping center benefits from high traffic counts of approximately ±25,000 which serves as a major retail shopping center for the City of Folsom.
- *Walmart Central* has simple ingress and egress with a signalized intersection that helps maintain the traffic control for the center.
- Folsom is among the fastest growing areas in the Greater Sacramento Area, with a three-mile population of ±85,000.