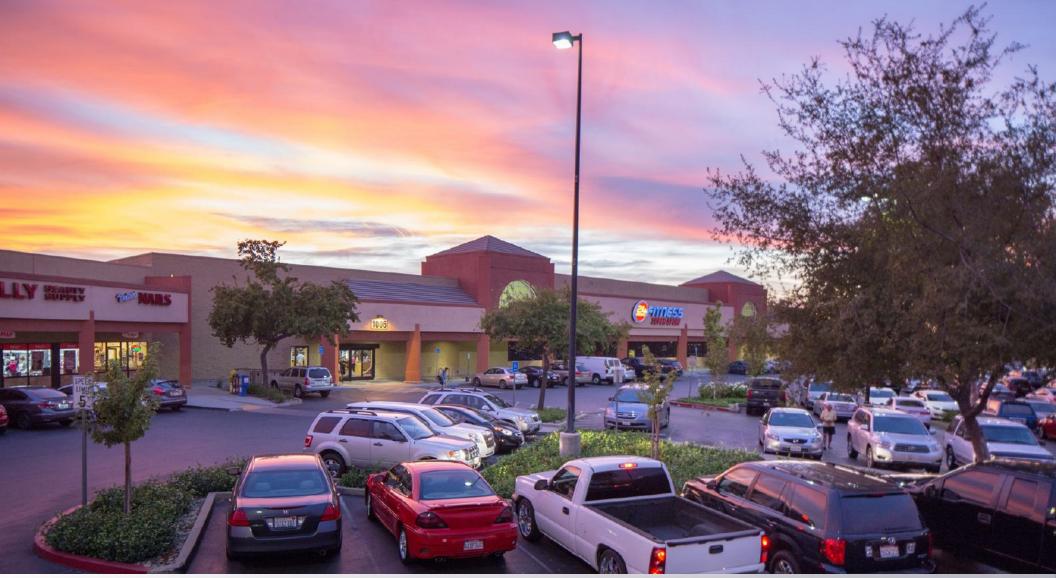

# **Property Description**

- *Walmart Central* is a ±273,680 square foot neighborhood shopping center located at the southwest corner of Riley Street and Glenn Drive in the heart of Folsom, California's main retail corridor.
- This Walmart anchored shopping center benefits from high traffic counts of approximately ±25,000 which serves as a major retail shopping center for the City of Folsom.
- *Walmart Central* has simple ingress and egress with a signalized intersection that helps maintain the traffic control for the center.
- Folsom is among the fastest growing areas in the Greater Sacramento Area, with a three-mile population of ±85,000.

# Walmart Central Shopping Center