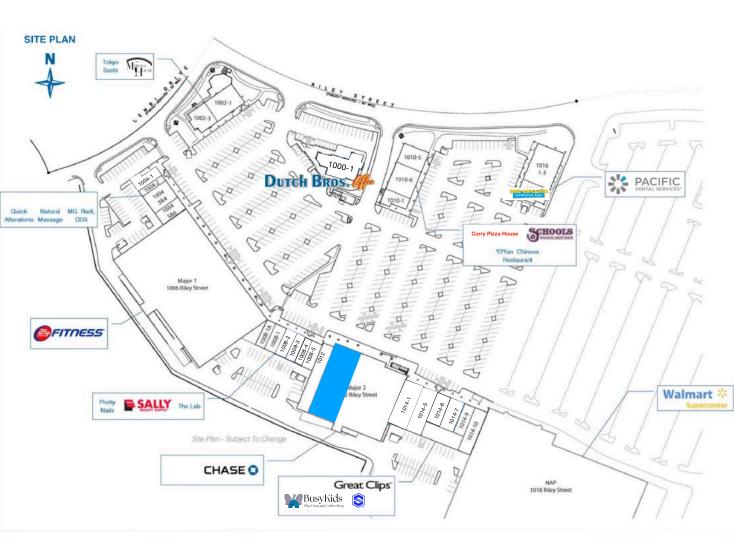

| Suite    | Tenant               | SF      |
|----------|----------------------|---------|
| NAP      | Walmart Supercenter  | 163,000 |
| M1       | AVAILABLE            | 8,000   |
| M2       | 24 Hours Fitness     | 56,200  |
| 1000-1   | Automotive           | 4,095   |
| 1002-1   | Mimosa House         | 3,400   |
| 1002-3   | Tokyo Sushi          | 2,400   |
| 1004-1   | Vibe Juice Bar       | 1,380   |
| 1004-2   | Quick Alterations    | 865     |
| 1004-3&4 | Happy Day Spa        | 2,580   |
| 1004-5&6 | M.G. Radi, DDS       | 1,920   |
| 1008-1A  | Pretty Nails         | 900     |
| 1008-2   | Vape Shop            | 1,500   |
| 1008-3   | Mediteranian Rest    | 1,500   |
| 1008-4   | Royal Arms           | 1,272   |
| 1008-5   | Threading            | 1,300   |
| 1010-1   | Y2Yan Chinese Rest   | 1,936   |
| 1010-6   | Rock-N-Fire Pizza    | 3,064   |
| 1010-5   | Schools Credit Union | 3,000   |
| 1012     | Chase Bank           | 4,900   |
| 1014-1   | Kid Strong           | 5,000   |
| 1014-5   | Children's Pediatric | 3,000   |
| 1014-6   | Busy Kids            | 2,080   |
| 1014-7   | Busy Kids            | 2,015   |
| 1014-9   | Great Clips          | 1,170   |
| 1014-10  | Cell Phone Repair    | 1,900   |
| 1016-1-3 | Pacific Dental       | 5,000   |
| 1016-4&5 | Big Island BBQ       | 2,200   |

## **Property Summary**

Spaces Available: ±8,000 SF

Asking Price: \$1.50 PSF + NNN