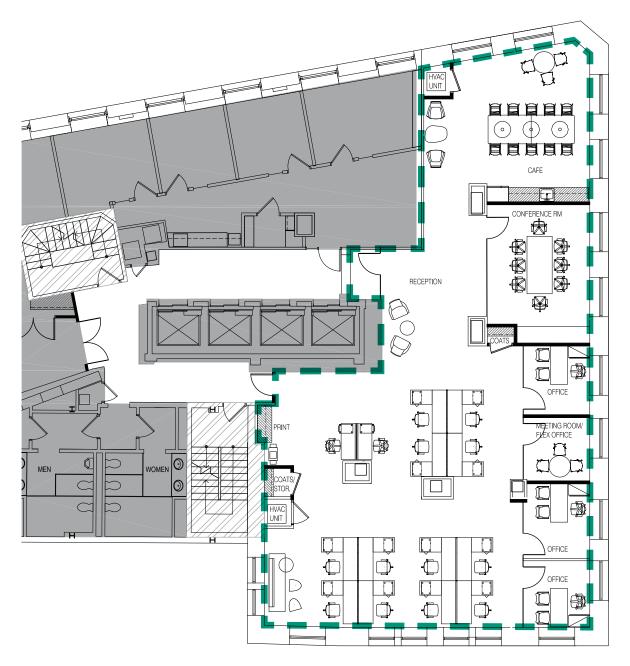

## 84 STATE STREET

 $5^{TH}$  FLOOR · 3,350 SF

Floor Plan measurements are approximate and are for illustrative purposes only. While we do not doubt the floor plans accuracy, we make no guarantee, warranty or representation as to the accuracy and completeness of the floor plan.