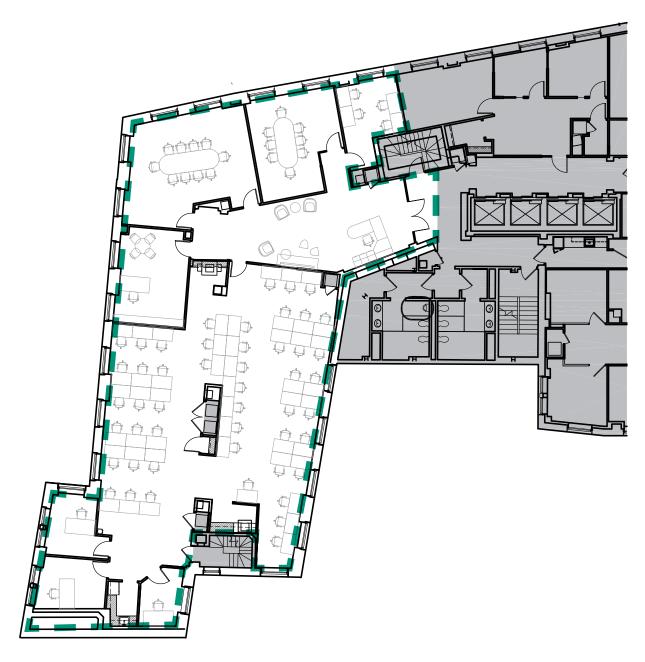

# 84 STATE STREET

10<sup>™</sup> FLOOR · 5,561 SF

Floor Plan measurements are approximate and are for illustrative purposes only. While we do not doubt the floor plans accuracy, we make no guarantee, warranty or representation as to the accuracy and completeness of the floor plan.