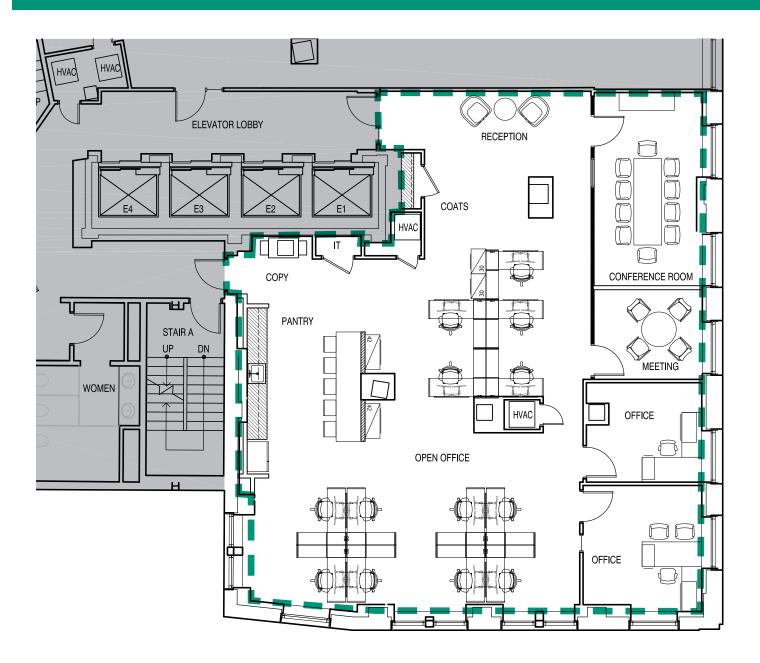

## 84 STATE STREET

8<sup>TH</sup> FLOOR · 2,570 SF

Floor Plan measurements are approximate and are for illustrative purposes only. While we do not doubt the floor plans accuracy, we make no guarantee, warranty or representation as to the accuracy and completeness of the floor plan.