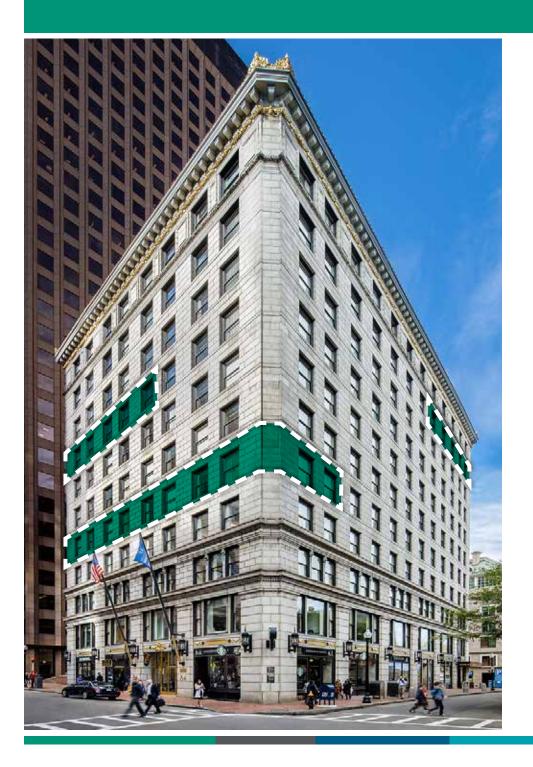

### 84 STATE STREET

FINANCIAL DISTRICT · BOSTON, MA

### **BUILDING FEATURES**

- Historic Beaux-Arts building with modern amenities of Class A office
- On-site management & concierge
- 24/7 access, 7-days a week
- · Starbucks in the building
- Amenity-rich location one block from Faneuil Hall
- Convenient access to major highways