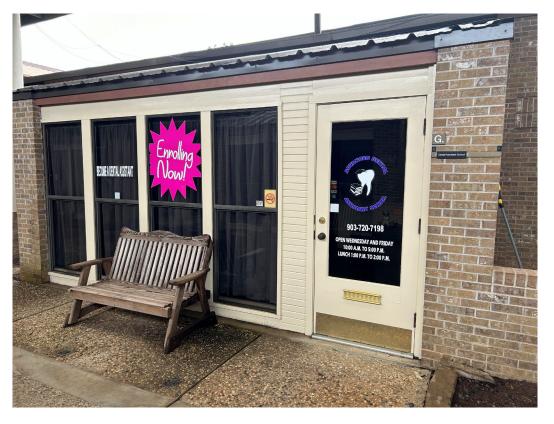

## **SPACE FEATURES:**

- Patient-Facing Medical Office Suite in the Nacogdoches Diagnostic Center
- In the Heart of the Hospital District on Mound St across from the Memorial Hospital Campus
- Ample Parking
- Building Directory, Pylon and Monument Signage
- Multiple
  Entrances / Exits

## PARKING:

Ample Front, Side and Rear Surface Lot Parking

**OFFICE LAYOUT:** Waiting Area, Reception, (3) Exam Rooms, (1) Physician Office, Lab, File Storage and (2) Restrooms