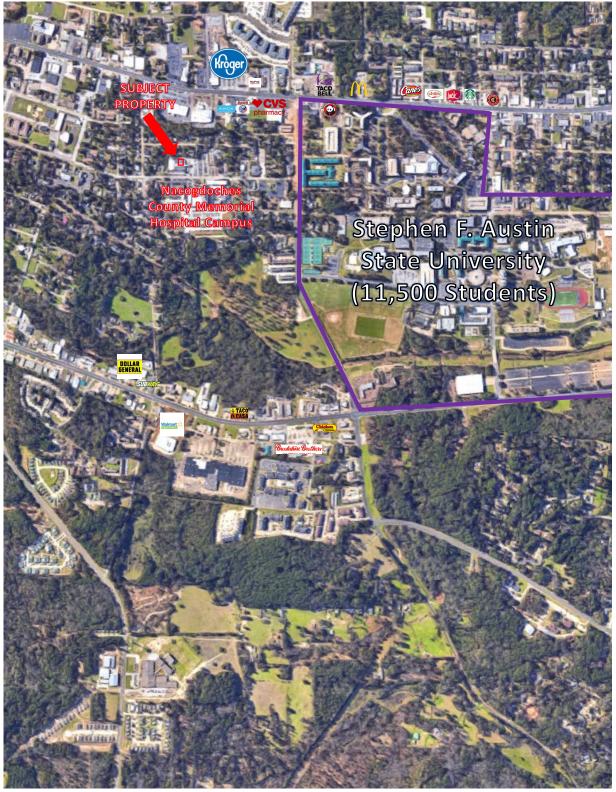

## **SPACE FEATURES:**

- Patient-Facing Medical Office Suite in the Nacogdoches Diagnostic Center
- In the Heart of the Hospital District on Mound St across from the Memorial Hospital Campus
- Ample Parking
- Building Directory, Pylon and Monument Signage
- Multiple
  Entrances / Exits