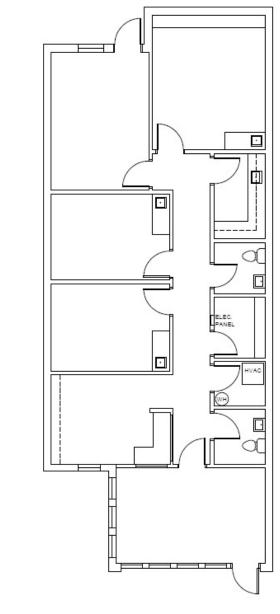

# As-Built Floor Plan

## PARKING:

Ample Front, Side and Rear Surface Lot Parking

**OFFICE LAYOUT:** Waiting Area, Reception, (3) Exam Rooms, (1) Physician Office, Lab, File Storage and (2) Restrooms