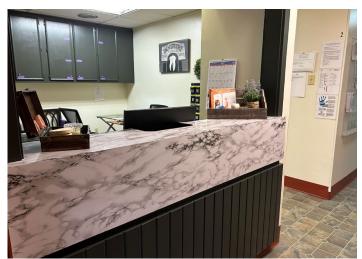

## **SPACE FEATURES:**

- Patient-Facing Medical Office Suite in the Nacogdoches Diagnostic Center
- In the Heart of the Hospital District on Mound St across from the Memorial Hospital Campus
- Ample Parking
- Building Directory, Pylon and Monument Signage
- Multiple
  Entrances / Exits

## PARKING:

Ample Front, Side and Rear Surface Lot Parking

**OFFICE LAYOUT:** Waiting Area, Reception, (3) Exam Rooms, (1) Physician Office, Lab, File Storage and (2) Restrooms