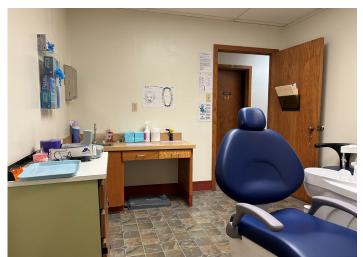

## PARKING:

Ample Front, Side and Rear Surface Lot Parking

**OFFICE LAYOUT:** Waiting Area, Reception, (3) Exam Rooms, (1) Physician Office, Lab, File Storage and (2) Restrooms