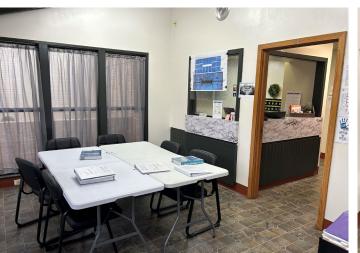

## **SPACE FEATURES:**

- Patient-Facing Medical Office Suite in the Nacogdoches Diagnostic Center
- In the Heart of the Hospital District on Mound St across from the Memorial Hospital Campus
- Ample Parking
- Building Directory, Pylon and Monument Signage
- Multiple
  Entrances / Exits

## PARKING:

Ample Front, Side and Rear Surface Lot Parking

**OFFICE LAYOUT:** Waiting Area, Reception, (3) Exam Rooms, (1) Physician Office, Lab, File Storage and (2) Restrooms