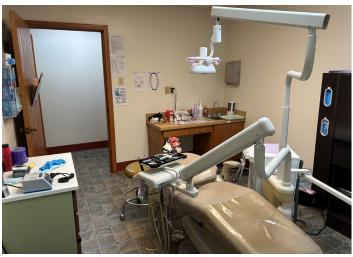

## PARKING:

Ample Front, Side and Rear Surface Lot Parking

**OFFICE LAYOUT:** Waiting Area, Reception, (3) Exam Rooms, (1) Physician Office, Lab, File Storage and (2) Restrooms