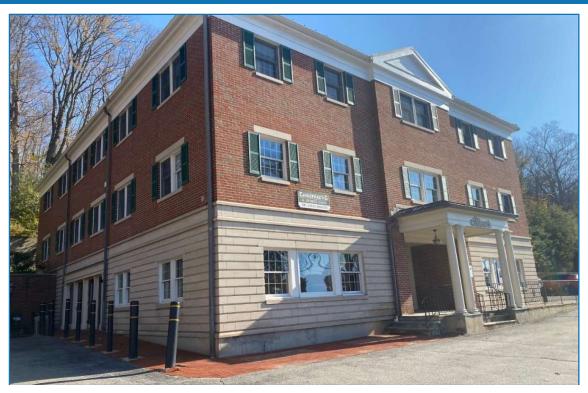

## FOR SALE FULLY LEASED COMMERCIAL PROPERTY

332 Route 100, Somers, NY

## **Property Highlights:**

- 12,000 SF Fully Leased Commercial Property with NOI of +/- \$259,000
- 10,000 SF of the Building has long term leases with two (2) marquee tenants
- Situated upon 1.10 acres consisting of 47 parking spaces
- Three story elevator building & ADA compliant
- o Recently upgraded HVAC and air handler, bathrooms, parking lot and outdoor lighting
- o Well maintained and low maintenance building
- o Highly visible, centrally located and in close proximity to I-684 and Route 202