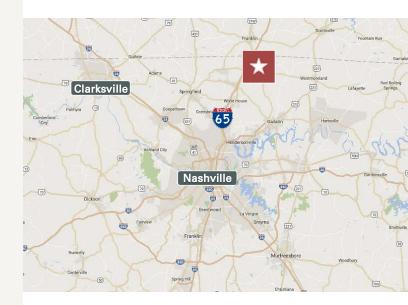

## HIGHLIGHTS

- ±5.43 Acres for development
- Price: call agent for pricing
- Over 12,700 Annual Average Day Traffic on Hwy 52 W
- 1,927 people live within 1 mile, 7,776 people live within 3 miles and
- 13,255 people live within 5 miles
- 5 Miles from I-65
- 40 Miles to Nashville and 57 miles to Clarksville