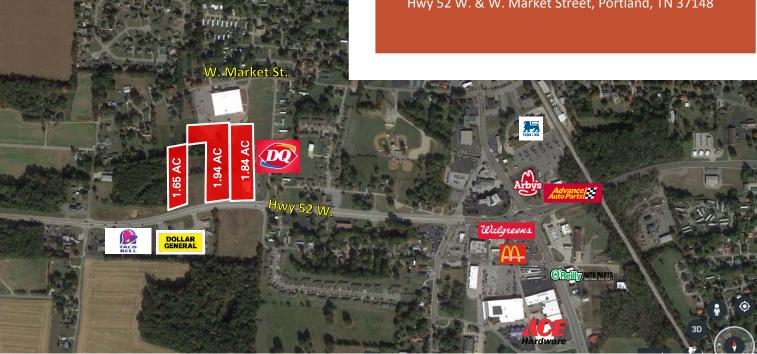

## FOR SALE

±5.43 Acres Development Site in the Heart of Portland, TN

Hwy 52 W. & W. Market Street, Portland, TN 37148

## HIGHLIGHTS

- ±5.43 Acres for development
- Price: call agent for pricing
- Over 12,700 Annual Average Day Traffic on Hwy 52 W
- 1,927 people live within 1 mile, 7,776 people live within 3 miles and
- 13,255 people live within 5 miles
- 5 Miles from I-65
- 40 Miles to Nashville and 57 miles to Clarksville