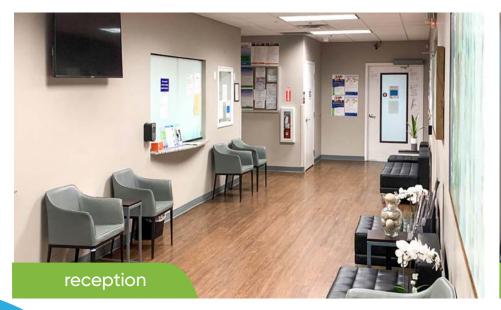

## highlights

newly renovated

medical office

space in

metrowest

- Sublease Expires: 12/31/28
- 6 plumbed exam rooms, procedure room, nursing station with spacious reception.
- Beautiful breakroom and balcony for staff/employees
- Nicely appointed among several class "A" office buildings neighboring Orlando Health Heart Institute and Valencia College.
- Ample parking with covered parking available

## beautiful space recently built-out for medical use