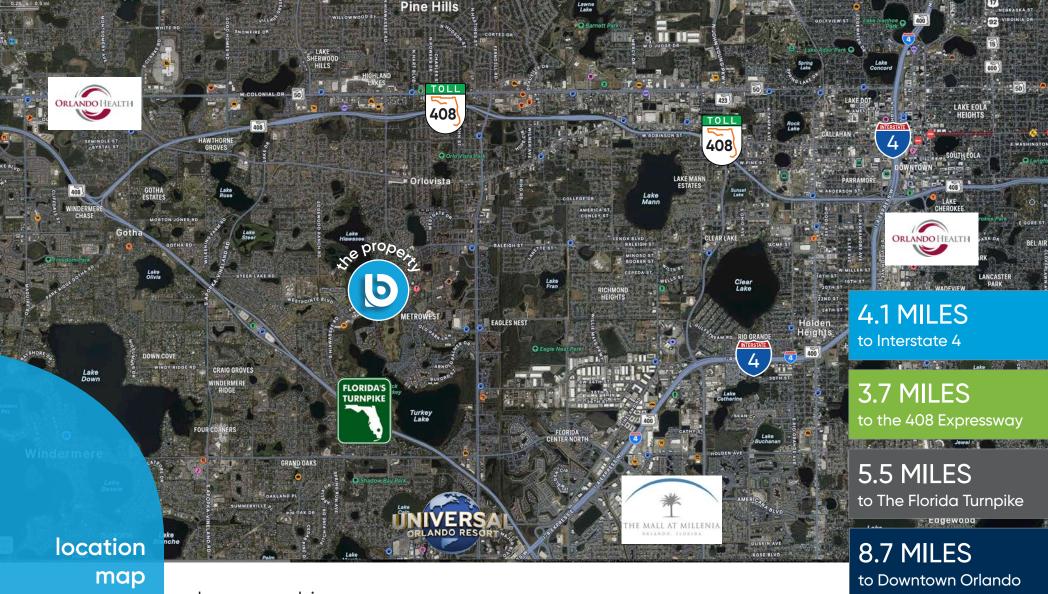

## highlights

newly renovated

medical office

space in

metrowest

- Sublease Expires: 12/31/28
- 6 plumbed exam rooms, procedure room, nursing station with spacious reception.
- Beautiful breakroom and balcony for staff/employees
- Nicely appointed among several class "A" office buildings neighboring Orlando Health Heart Institute and Valencia College.
- Ample parking with covered parking available