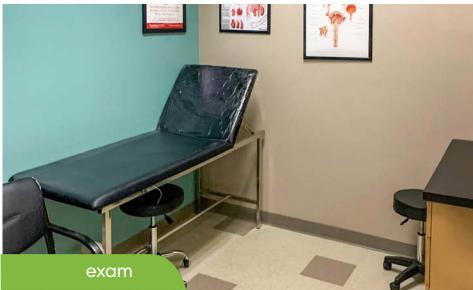

## highlights

newly renovated

medical office

space in

metrowest

- Sublease Expires: 12/31/28
- 6 plumbed exam rooms, procedure room, nursing station with spacious reception.
- Beautiful breakroom and balcony for staff/employees
- Nicely appointed among several class "A" office buildings neighboring Orlando Health Heart Institute and Valencia College.
- Ample parking with covered parking available

## beautiful space recently built-out for medical use