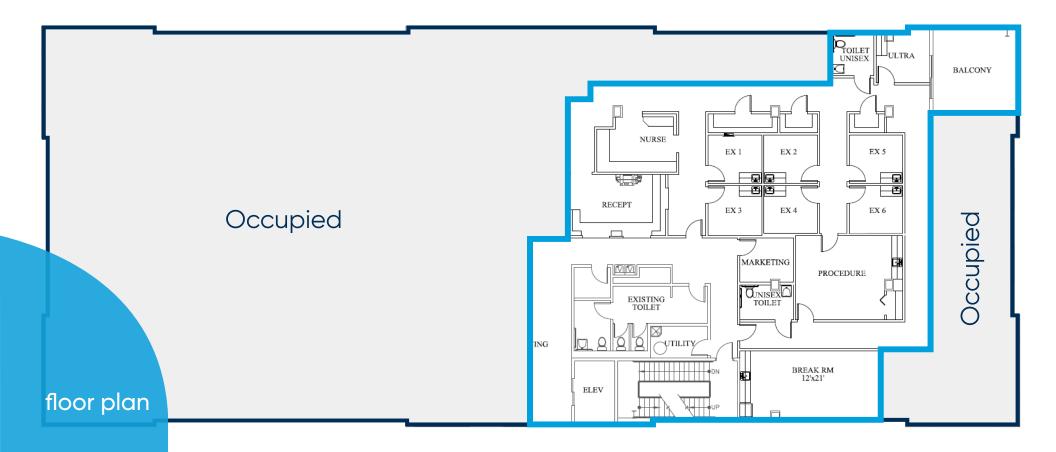

## highlights

newly renovated

medical office

space in

metrowest

- Sublease Expires: 12/31/28
- 6 plumbed exam rooms, procedure room, nursing station with spacious reception.
- Beautiful breakroom and balcony for staff/employees
- Nicely appointed among several class "A" office buildings neighboring Orlando Health Heart Institute and Valencia College.
- Ample parking with covered parking available