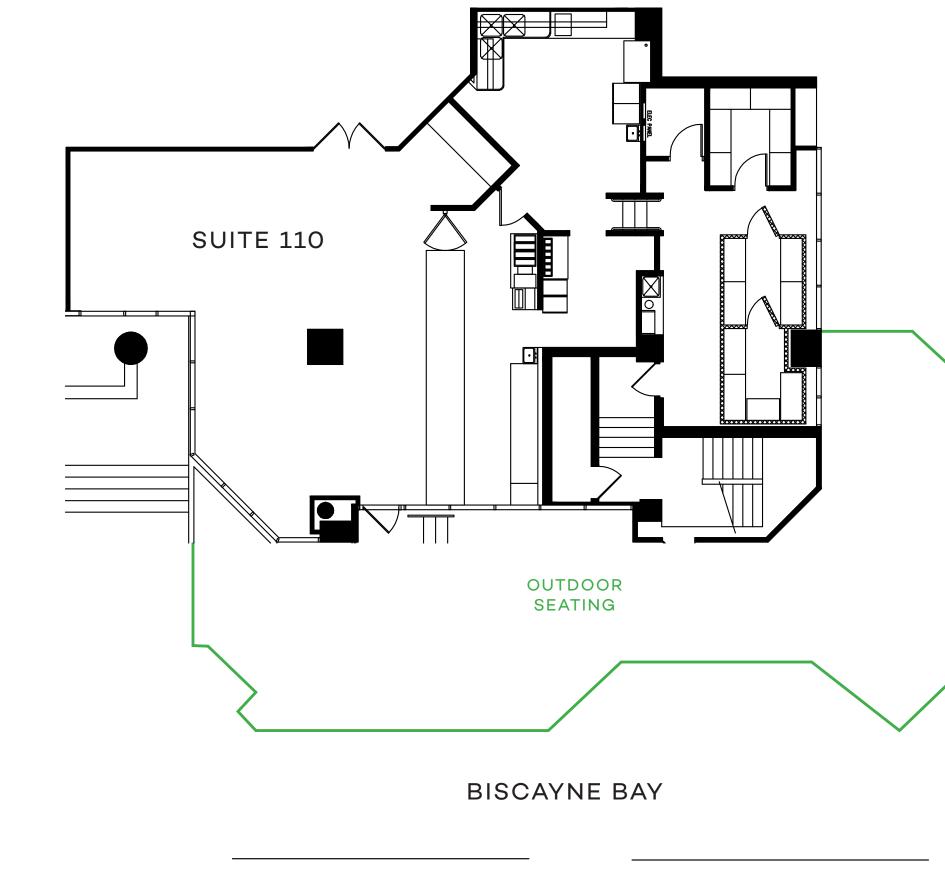

#### 1001 BRICKELL BAY DRIVE

| SUITE 110 : | +/- 2,501 SF |
|-------------|--------------|
| DELIVERY:   | ARRANGED     |
| RENT:       | UPON REQUES  |