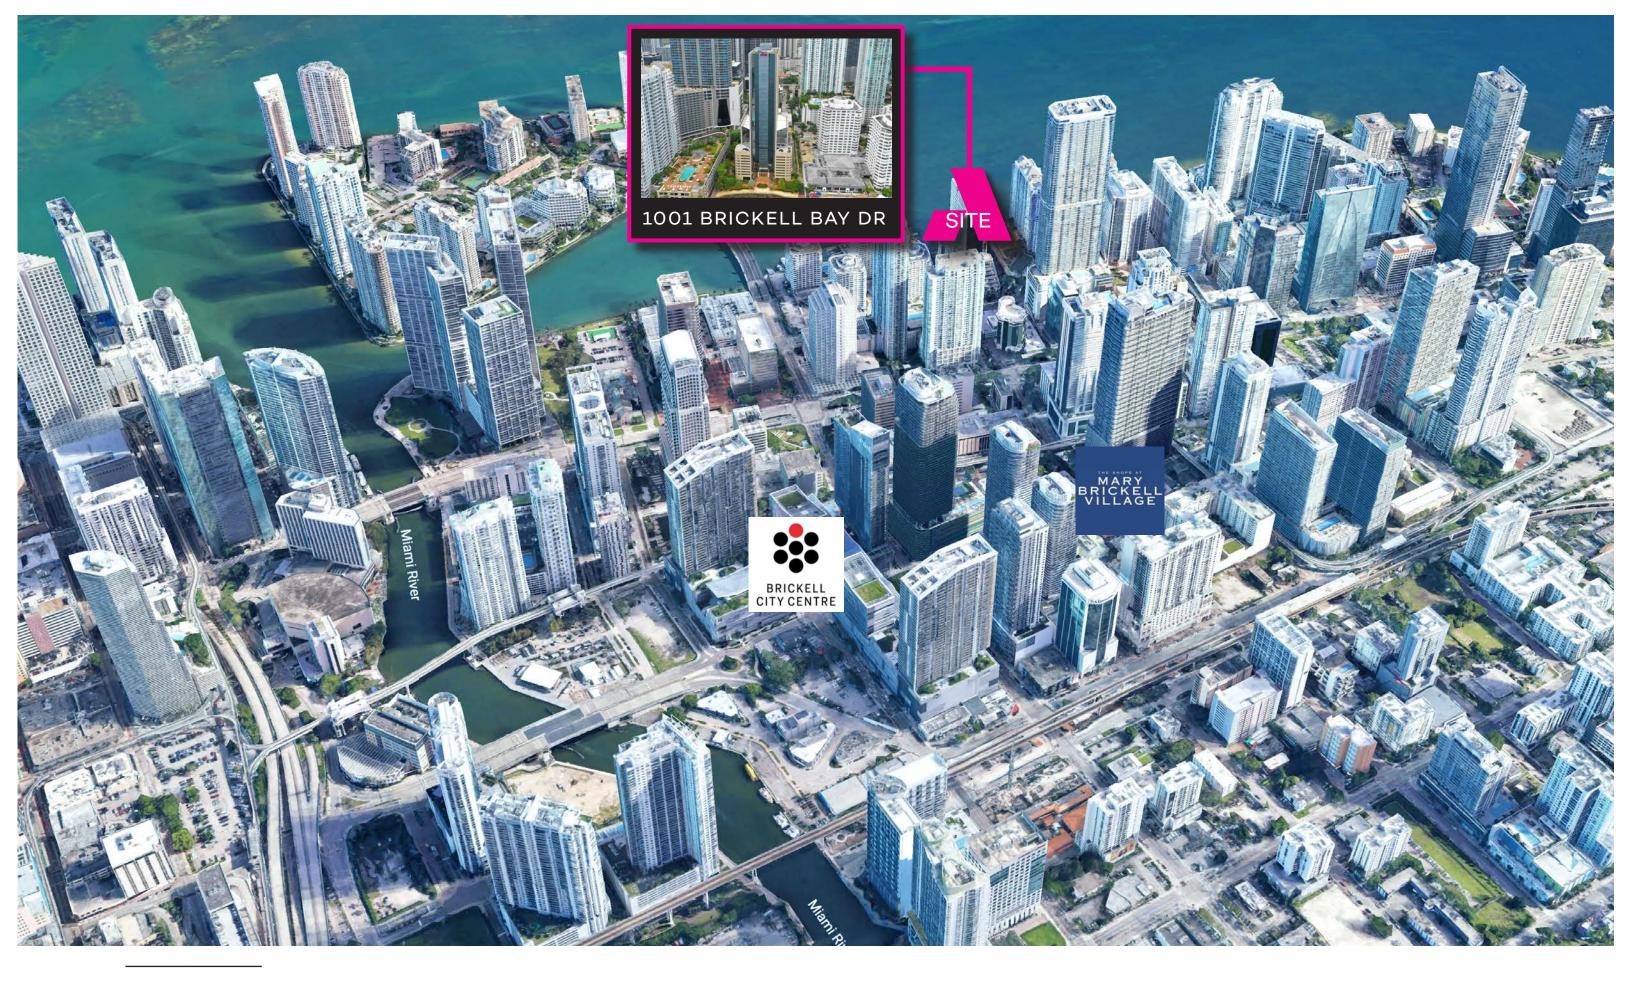

### +/- 2,501

VECTOR VIEW

AERIAL VIEW

DEMOGRAPHICS

TRADE AREA POPULATION:

51,021 RESIDENTS

HOUSEHOLDS: OVER 35,800

AVERAGE HH INCOME: \$92,047