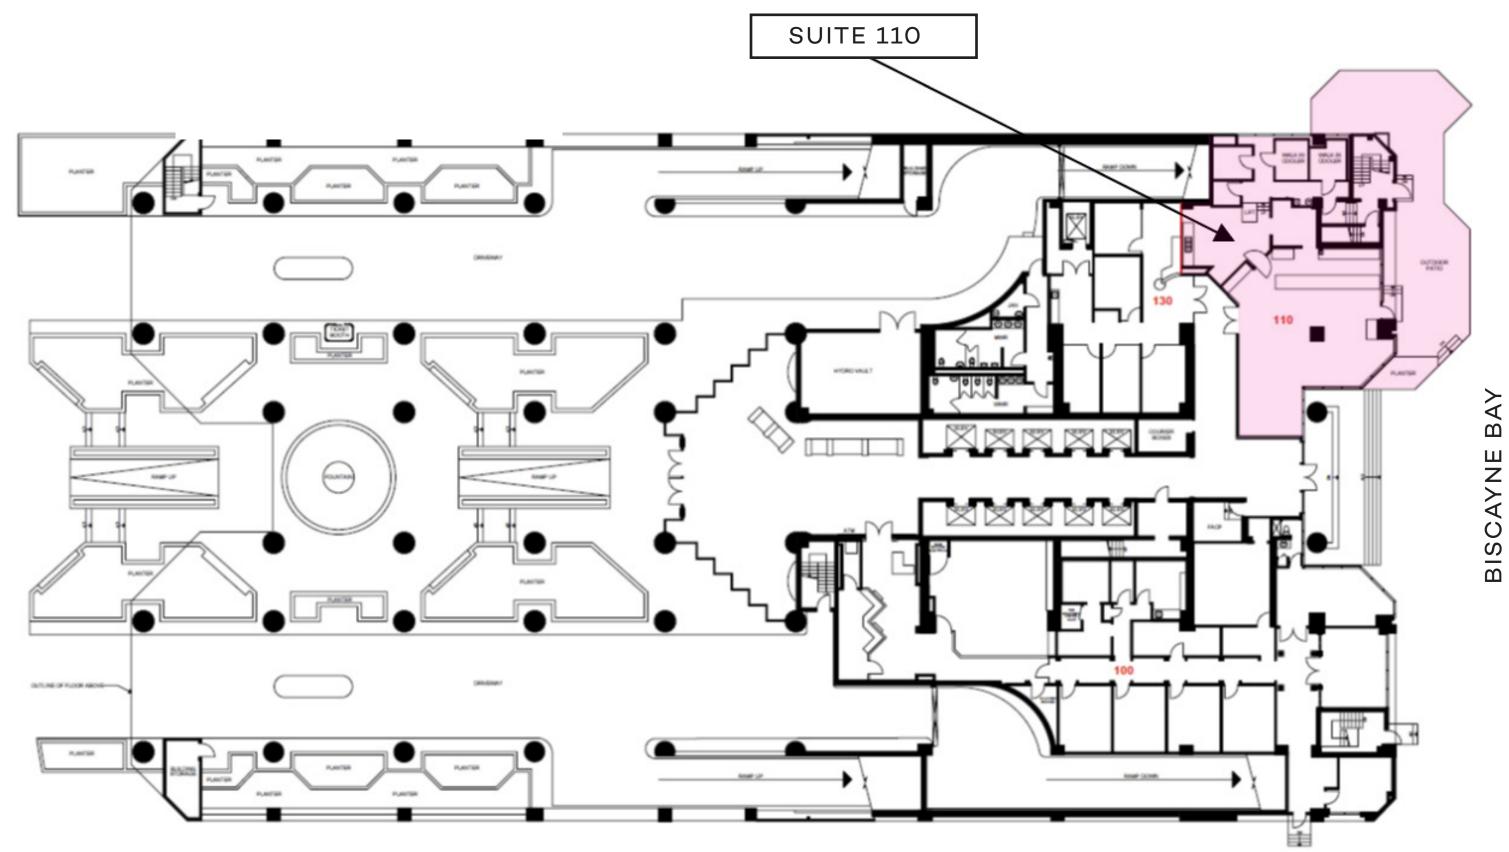

#### 1001 BRICKELL BAY DRIVE

| SUITE 110 : | +/- 2,501 SF |
|-------------|--------------|
| DELIVERY:   | ARRANGED     |
| RENT:       | UPON REQUES  |