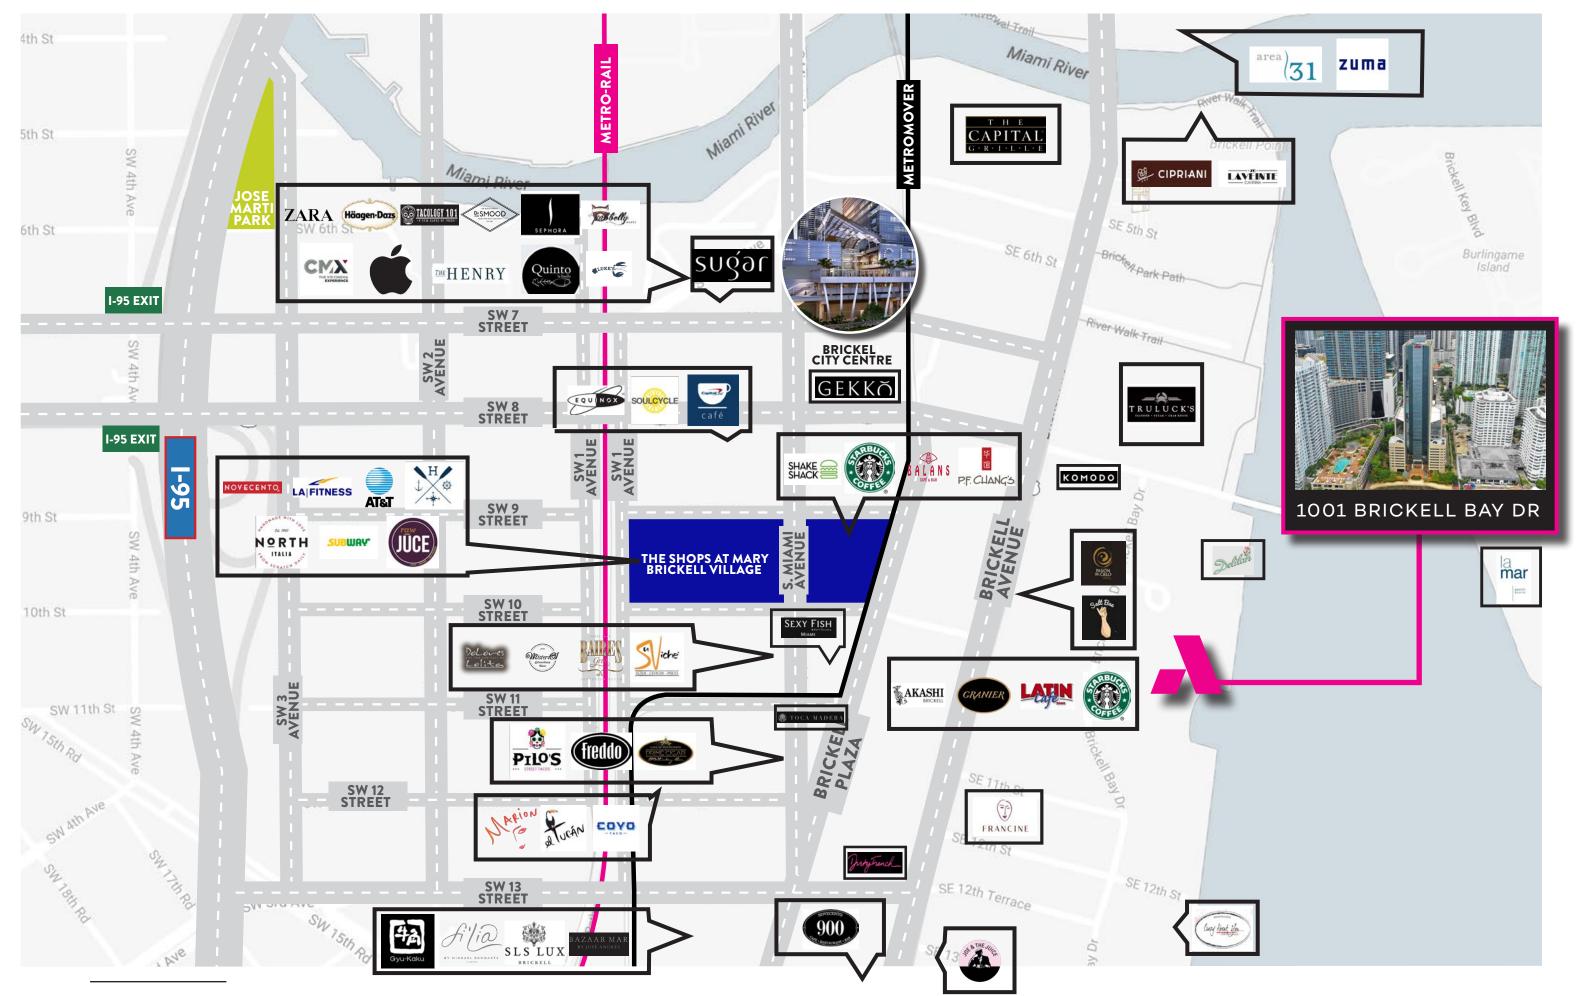

#### NEARBY TENANTS

NAOE, BRASSERIE, WAGS, DELILAH (COMING SOON), KOMODO, SEXY FISH, LE PETIT MAISON, AZUL AT THE MANDARIN HOTEL, CIPRIANI, CANTINA LA VEINTE, ISLANDER MARKETPLACE, NORTH ITALIA, EQUINOX, SOUL CYCLE, SHAKE SHACK, MOXIE'S, CASA TUA CUCINA