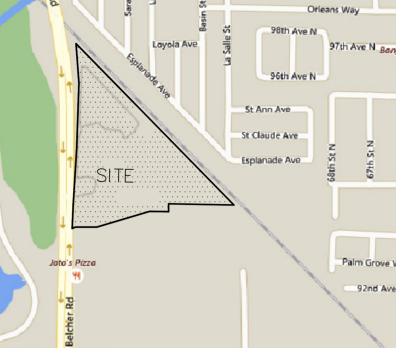

## LAND FEATURES

**Belcher Road N** 

Approx. ± 12.66 GR AC / 9 AC Usable Approx. 1,000 lineal ft of frontage on Belcher Road Parcel Number: 19-30-16-00000-130-0100 Zoning: M-1 Future Land Use: IL Flood Zone: X Development Opportunity Price: \$3,500,000

## BELCHER RD NORTH PINELLAS PARK, FL 33782

Centrally located in the business friendly City of Pinellas Park, this development parcel is one of the few remaining large sites available for development within mid Pinellas County