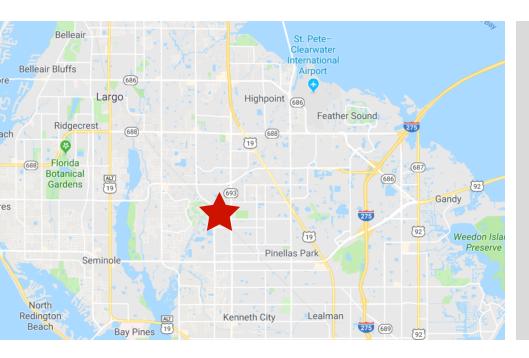

## BELCHER RD NORTH PINELLAS PARK, FL 33782

Centrally located in the business friendly City of Pinellas Park, this development parcel is one of the few remaining large sites available for development within mid Pinellas County

## DISTANCES

5 mi St. Pete/Clearwater Airport
15.2 mi Downtown St. Petersburg
15.3 mi Westshore District
17.1 mi Tampa International Airport
20 mi Downtown Tampa

Vaughan Commercial Advisors, LLC 6202 Benjamin Road, Suite 105 Tampa, FL 33634