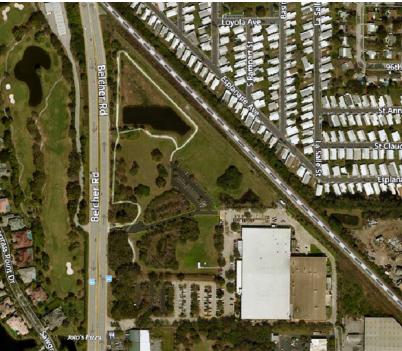

## LAND FEATURES

**Belcher Road N** 

Approx. ± 12.66 GR AC / 9 AC Usable Approx. 1,000 lineal ft of frontage on Belcher Road Parcel Number: 19-30-16-00000-130-0100 Zoning: M-1 Future Land Use: IL Flood Zone: X Development Opportunity Price: \$3,500,000

## BELCHER RD NORTH PINELLAS PARK, FL 33782

Centrally located in the business friendly City of Pinellas Park, this development parcel is one of the few remaining large sites available for development within mid Pinellas County