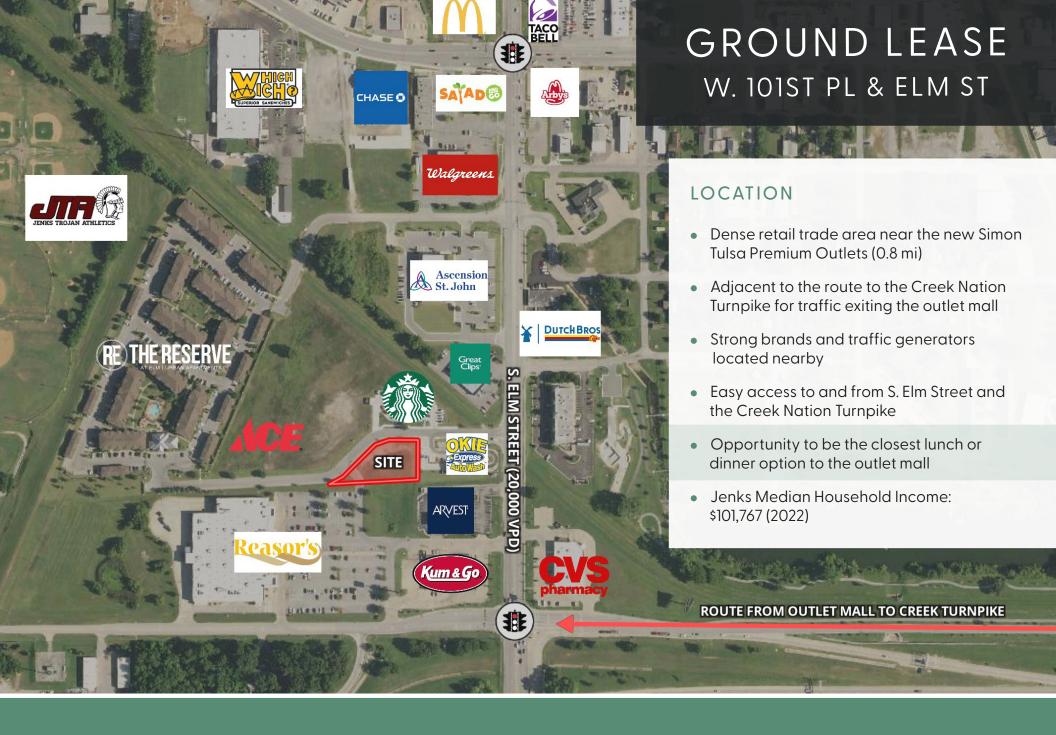

## GROUND LEASE W. 101ST PL & ELM ST

## **OVERVIEW**

- 27,607 SF (23,749 SF Usable)
- \$60,000 + NNN
- Prime Jenks location with easy access to/from Elm St and the Creek Turnpike
- One of the last opportunities to be among strong brands on Elm Street
- In front of Reasor's and directly across from a busy Starbucks and brand new ACE Hardware
- Less than a mile from the Tulsa Premium
   Outlets opening August 2024
- CS Zoning and Ready for Development