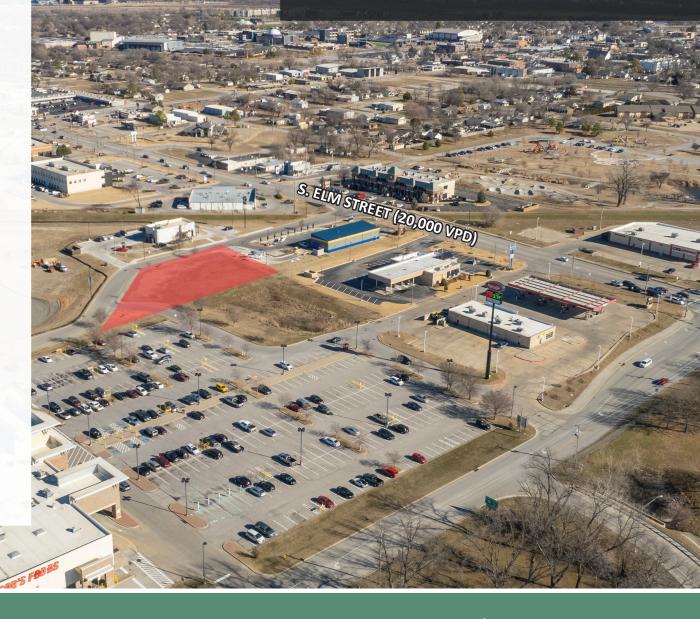

## GROUND LEASE W. 101ST PL & ELM ST

## **OVERVIEW**

- 27,607 SF (23,749 SF Usable)
- \$60,000 + NNN
- Prime Jenks location with easy access to/from Elm St and the Creek Turnpike
- One of the last opportunities to be among strong brands on Elm Street
- In front of Reasor's and directly across from a busy Starbucks and brand new ACE Hardware
- Less than a mile from the Tulsa Premium
   Outlets opening August 2024
- CS Zoning and Ready for Development

## TRAFFIC COUNTS

- S. Elm Street 20,000 VPD ('22)
- Creek Nation Turnpike 42,000 VPD ('22)

The information contained herein was obtained from sources deemed reliable; however, no guarantees, warranties, or representations as to the completeness or accuracy thereof. The presentation of this real estate information is subject to errors, omissions, change of price, prior sale or lease, or withdrawal without notice.