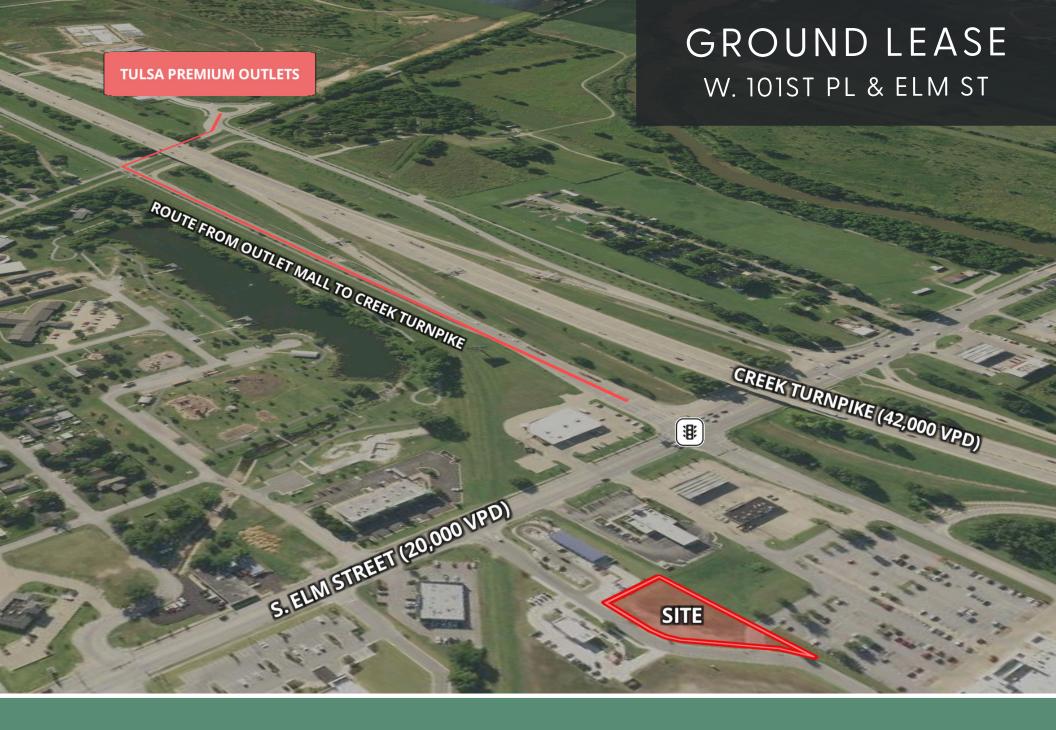

## GROUND LEASE W. 101ST PL & ELM ST

## **OVERVIEW**

- 27,607 SF (23,749 SF Usable)
- \$60,000 + NNN
- Prime Jenks location with easy access to/from Elm St and the Creek Turnpike
- One of the last opportunities to be among strong brands on Elm Street
- In front of Reasor's and directly across from a busy Starbucks and brand new ACE Hardware
- Less than a mile from the Tulsa Premium
   Outlets opening August 2024
- CS Zoning and Ready for Development

## TRAFFIC COUNTS

- S. Elm Street 20,000 VPD ('22)
- Creek Nation Turnpike 42,000 VPD ('22)

The information contained herein was obtained from sources deemed reliable; however, no guarantees, warranties, or representations as to the completeness or accuracy thereof. The presentation of this real estate information is subject to errors, omissions, change of price, prior sale or lease, or withdrawal without notice.