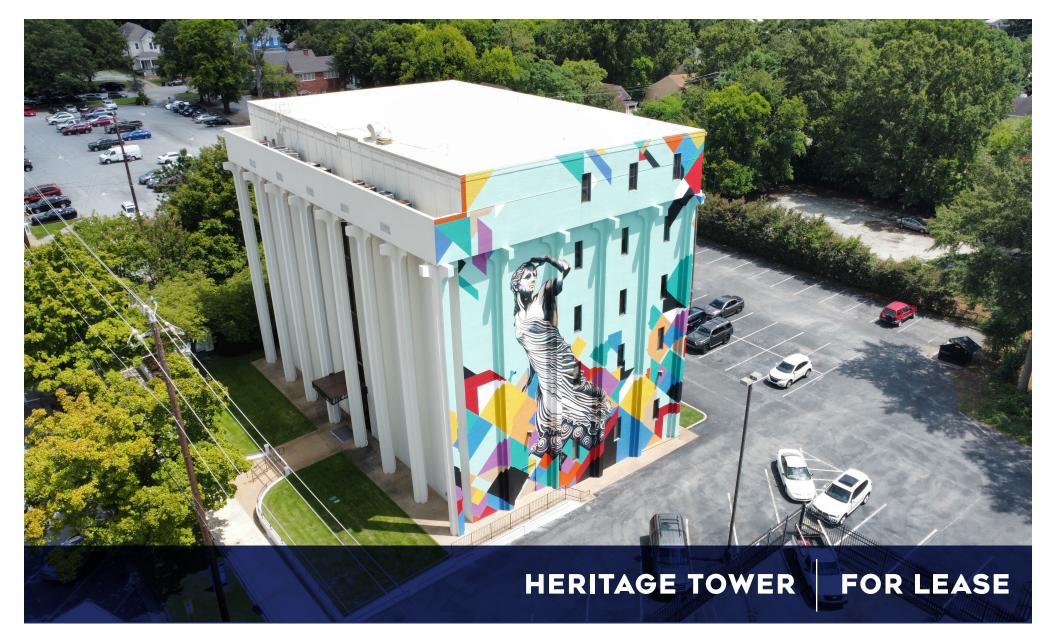

# 18 NINTH STREET, COLUMBUS, GA 31901

This 5-story office building is located in the heart of Uptown Columbus, adjacent to the Government Center, River Center and Columbus State University.

#### **FEATURES**

- In the heart of Uptown Columbus!
- Within walking distance to numerous restaurants
- Five-story office building, renovated in 2019
- Ample parking 72 off-street spaces
- Full Service lease, power and janitorial included