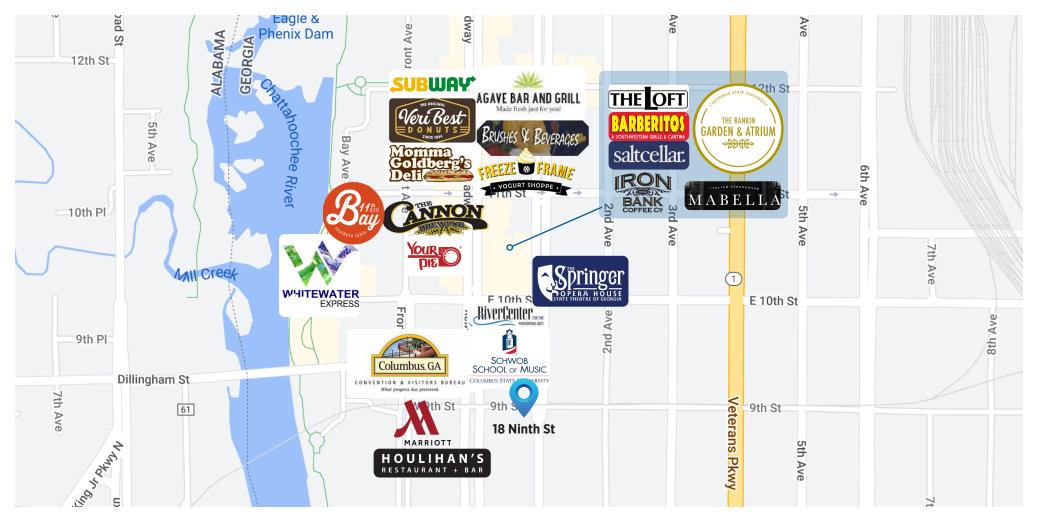

# 18 NINTH STREET, COLUMBUS, GA 31901

This 5-story office building is located in the heart of Uptown Columbus, adjacent to the Government Center, River Center and Columbus State University.

#### **FEATURES**

- In the heart of Uptown Columbus!
- Within walking distance to numerous restaurants
- Five-story office building, renovated in 2019
- Ample parking 72 off-street spaces
- Full Service lease, power and janitorial included