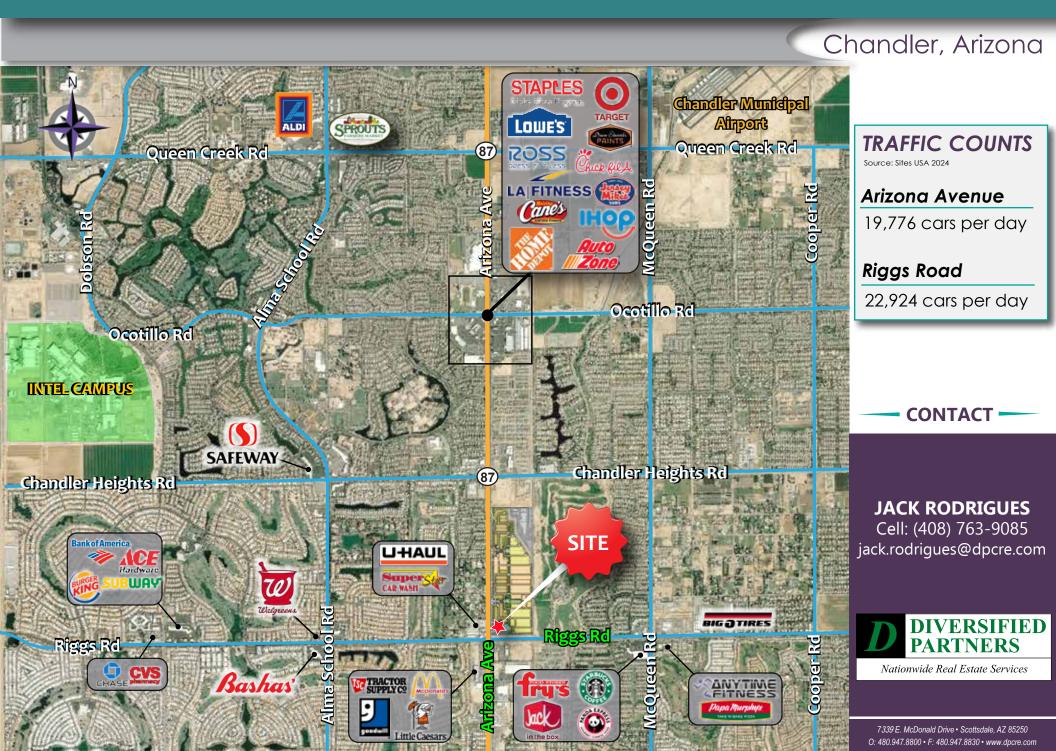

### **NEC ARIZONA AVE & RIGGS RD**

### Chandler, Arizona

#### CONTACT

JACK RODRIGUES Cell: (408) 763-9085 jack.rodrigues@dpcre.com

7339 E. McDonald Drive Scottsdale, AZ 85250 O: 480.947.8800 | F: 480.947.8830 www.dpcre.com