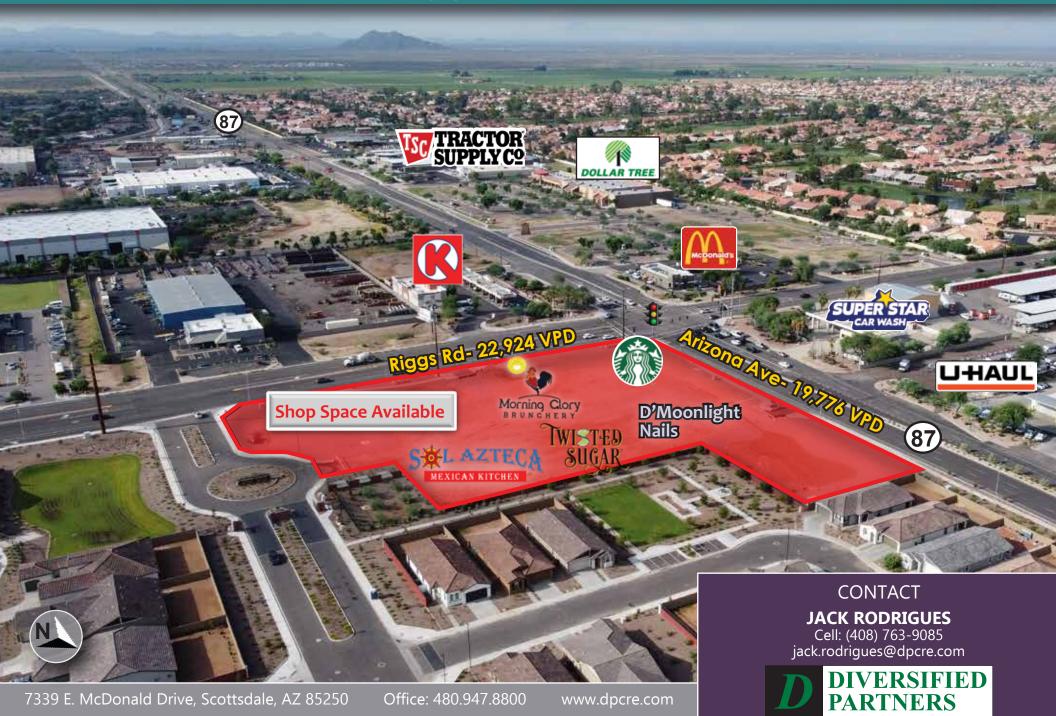

### **NEC ARIZONA AVE & RIGGS RD**

## **Join Starbucks!**

- Last ± 2,000 SF of retail shop for Lease remaining
- Zoning: C1; City of Chandler
- All retail users welcome!

- Next to the new Lennar at Asher Pointe residential development with over 300 homes ranging from \$475k to \$625K
- Utilities available
- High income trade area with households averaging \$100,000 within 1 mile

## NEC Arizona Ave & Riggs Rd

### NEC Arizona Ave & Riggs Rd

### Chandler, Arizona

Lennar Homes has built an adjacent Adult Amenity Area to their Asher Point Community that consists of 309 single-family homes.

It consists of porch swings, bar tables, gaming area for cornhole, bocce ball, with a pedestrian gate for access to the future shops.