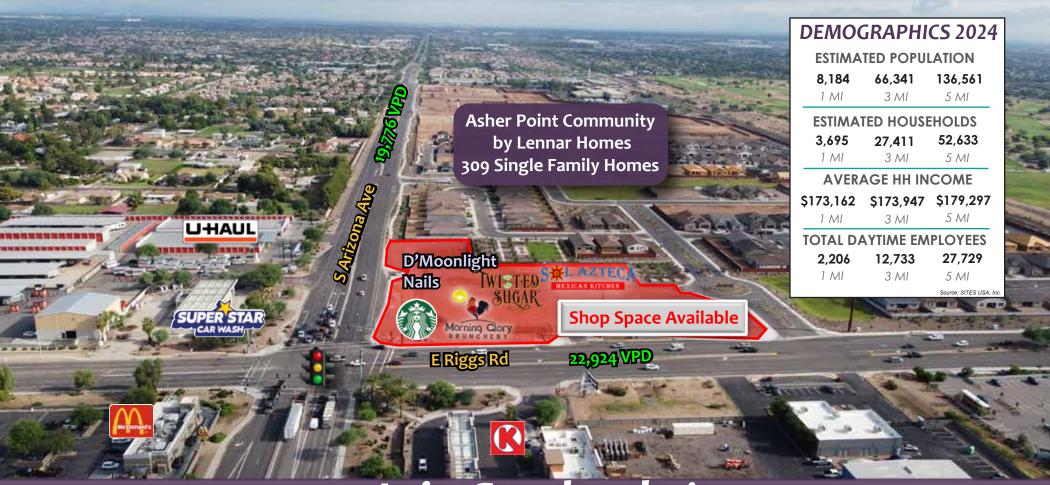

### **NEC ARIZONA AVE & RIGGS RD**

## **Join Starbucks!**

- Last ± 2,000 SF of retail shop for Lease remaining
- Zoning: C1; City of Chandler
- All retail users welcome!

- Next to the new Lennar at Asher Pointe residential development with over 300 homes ranging from \$475k to \$625K
- Utilities available
- High income trade area with households averaging \$100,000 within 1 mile

## NEC Arizona Ave & Riggs Rd

### NEC Arizona Ave & Riggs Rd

### Chandler, Arizona

Lennar Homes has built an adjacent Adult Amenity Area to their Asher Point Community that consists of 309 single-family homes.

It consists of porch swings, bar tables, gaming area for cornhole, bocce ball, with a pedestrian gate for access to the future shops.