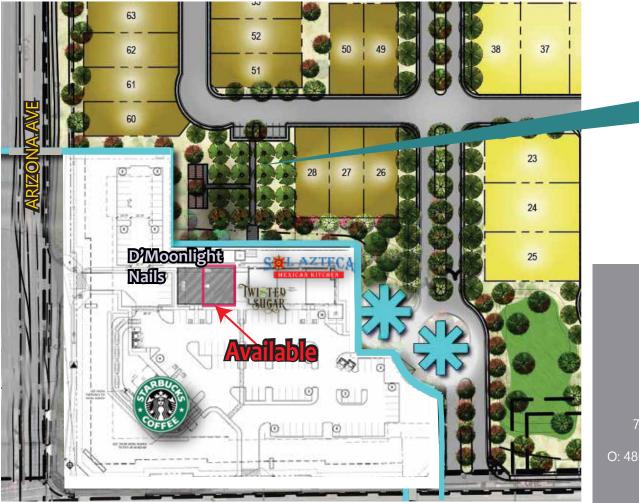

## **Join Starbucks!**

- Last ± 2,000 SF of retail shop for Lease remaining
- Zoning: C1; City of Chandler
- All retail users welcome!

- Next to the new Lennar at Asher Pointe residential development with over 300 homes ranging from \$475k to \$625K
- Utilities available
- High income trade area with households averaging \$100,000 within 1 mile

### Chandler, Arizona

Lennar Homes has built an adjacent Adult Amenity Area to their Asher Point Community that consists of 309 single-family homes.

It consists of porch swings, bar tables, gaming area for cornhole, bocce ball, with a pedestrian gate for access to the future shops.