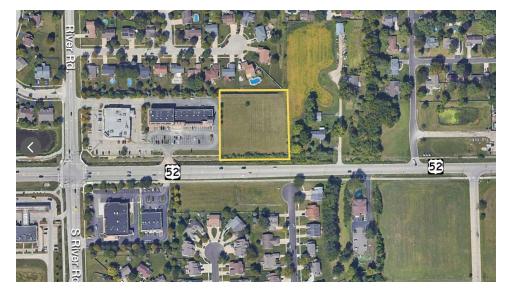

### **PROPERTY OVERVIEW**

2.06±AC commercial lot in Shorewood, Illinois. Property has been annexed to the Village of Shorewood and zoned B-1. Neighborhood Convenience Shopping Center District. Includes excellent visibility on Jefferson Street (U.S. 52) which sees average daily traffic of 16,700 vehicles per day, near the signalized intersection with River Road. Utilities available on-site. Property has been mass-graded and seeded and is ready for development.

### **PROPERTY HIGHLIGHTS**

- Site offers excellent visibility
- Utilities available on-site
- Prime development site near CVS and Walgreens

chriscondon@johngreenecommercial.com

815.693.3005

The information contained herein is from sources john greene Real Estate deems reliable, but is not guaranteed. This offer may be withdrawn from the market or be subject to a change in price or terms without advance notice. Seller reserves the right to reject any and all offers. Duplication is expressly prohibited. 2019