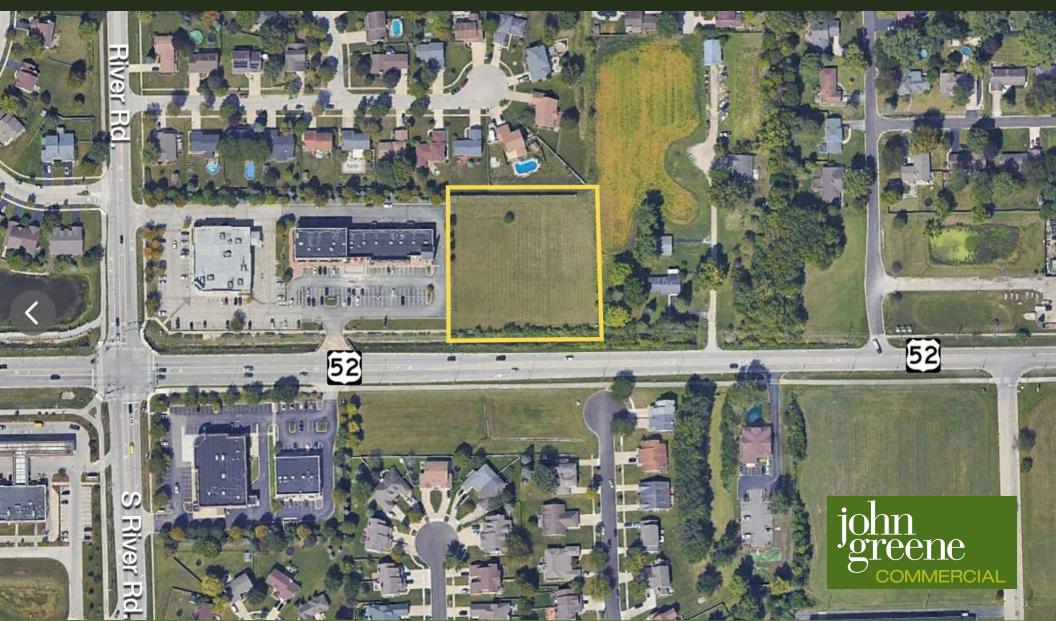

### **PROPERTY OVERVIEW**

2.06±AC commercial lot in Shorewood, Illinois. Property has been annexed to the Village of Shorewood and zoned B-1. Neighborhood Convenience Shopping Center District. Includes excellent visibility on Jefferson Street (U.S. 52) which sees average daily traffic of 16,700 vehicles per day, near the signalized intersection with River Road. Utilities available on-site. Property has been mass-graded and seeded and is ready for development.

### **PROPERTY HIGHLIGHTS**

- Site offers excellent visibility
- Utilities available on-site
- Prime development site near CVS and Walgreens

chriscondon@johngreenecommercial.com

815.693.3005

The information contained herein is from sources john greene Real Estate deems reliable, but is not guaranteed. This offer may be withdrawn from the market or be subject to a change in price or terms without advance notice. Seller reserves the right to reject any and all offers. Duplication is expressly prohibited. 2019