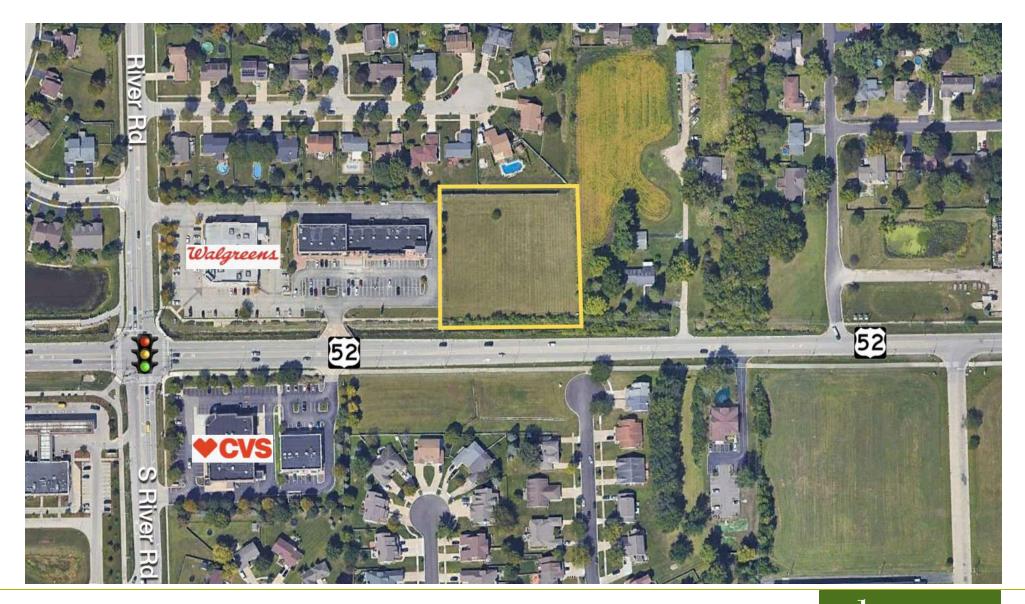

### **PROPERTY OVERVIEW**

2.06±AC commercial lot in Shorewood, Illinois. Property has been annexed to the Village of Shorewood and zoned B-1. Neighborhood Convenience Shopping Center District. Includes excellent visibility on Jefferson Street (U.S. 52) which sees average daily traffic of 16,700 vehicles per day, near the signalized intersection with River Road. Utilities available on-site. Property has been mass-graded and seeded and is ready for development.

### **PROPERTY HIGHLIGHTS**

- Site offers excellent visibility
- Utilities available on-site
- Prime development site near CVS and Walgreens

chriscondon@johngreenecommercial.com

815.693.3005

The information contained herein is from sources john greene Real Estate deems reliable, but is not guaranteed. This offer may be withdrawn from the market or be subject to a change in price or terms without advance notice. Seller reserves the right to reject any and all offers. Duplication is expressly prohibited. 2019