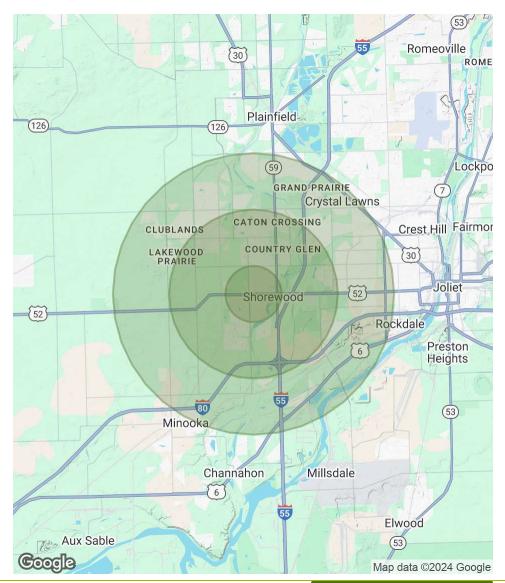

## 2.06±AC W Jefferson Street | Shorewood, IL 60404

#### LAND - RETAIL FOR SALE

john greene Commercial | 1311 S Route 59, Naperville, IL 60564 | 630.229.2290

| POPULATION           | 1 MILE | 3 MILES | 5 MILES |
|----------------------|--------|---------|---------|
| Total Population     | 8,532  | 55,299  | 127,622 |
| Average Age          | 44     | 39      | 39      |
| Average Age (Male)   | 44     | 38      | 38      |
| Average Age (Female) | 45     | 40      | 40      |

| HOUSEHOLDS & INCOME | 1 MILE    | 3 MILES   | 5 MILES   |
|---------------------|-----------|-----------|-----------|
| Total Households    | 3,274     | 18,438    | 43,678    |
| # of Persons per HH | 2.6       | 3         | 2.9       |
| Average HH Income   | \$133,397 | \$133,093 | \$124,912 |
| Average House Value | \$347,515 | \$332,116 | \$313,488 |