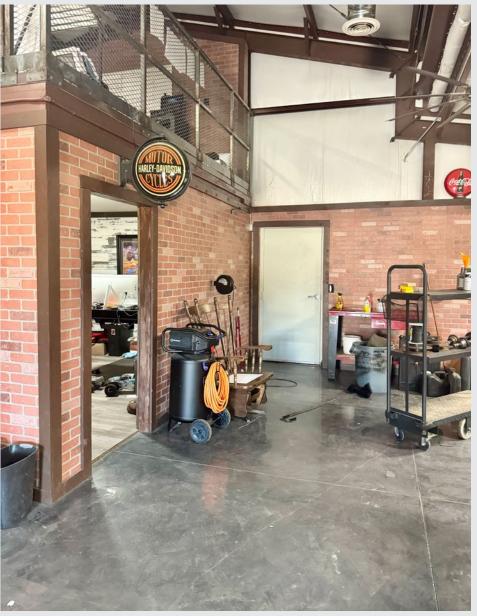

## **Property** Photos

## INDUSTRIAL LAYOUT

- $\pm$ 4,816 SF Industrial Space
- Two Open Bays
- 12x12 and 14x8 Roll Up Doors
- 100% HVAC
- $\pm 1,128$  SF of Office Space on First Floor and  $\pm 456$  SF of Mezzanine Office