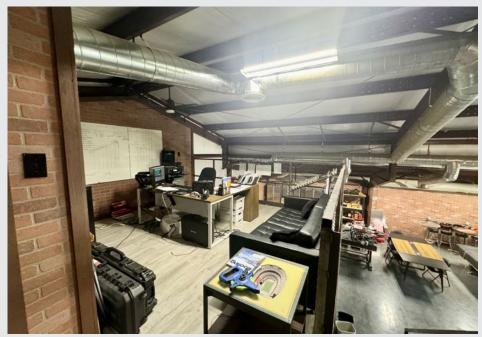

## **Property** Photos

## INDUSTRIAL LAYOUT

- $\pm$ 4,816 SF Industrial Space
- Two Open Bays
- 12x12 and 14x8 Roll Up Doors
- 100% HVAC
- $\pm 1,128$  SF of Office Space on First Floor and  $\pm 456$  SF of Mezzanine Office