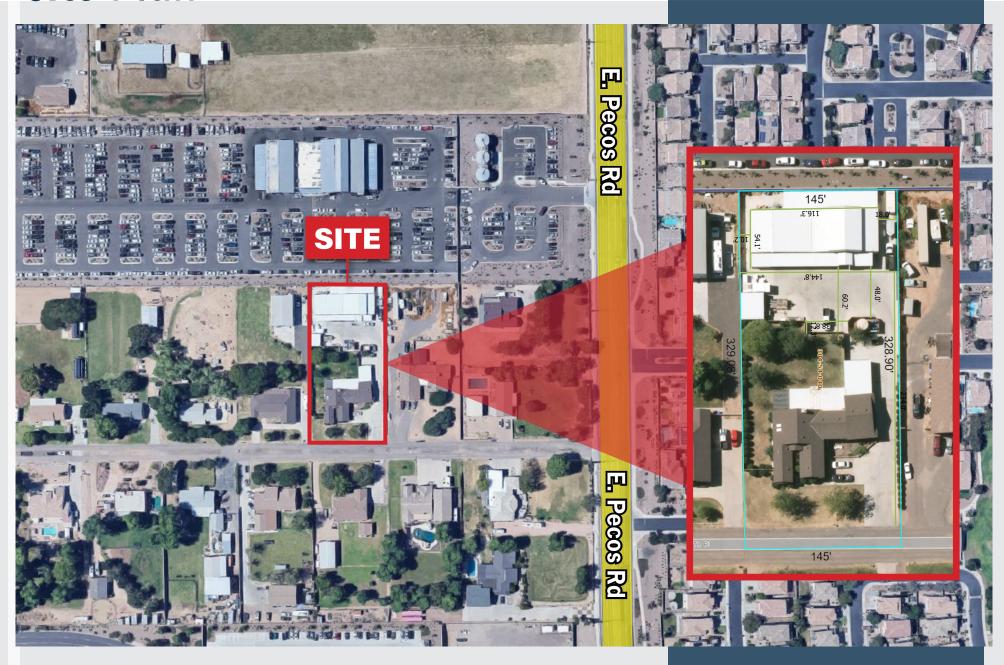

ified such information and makes no guarantee, warranty or representation about such information. The prospective buyer or lessee should independently verify all dimensions, specifications, floor plans, and all information prior to the lease or purchase of the property All offerings are subject to prior sale, lease, or withdrawal from the market without prior notice.

## **Property** Photos







## **Property** Photos









#### Floor Plan

## INDUSTRIAL LAYOUT

- $\pm$ 4,816 SF Industrial Space
- Two Open Bays
- 12x12 and 14x8 Roll Up Doors
- 100% HVAC
- $\pm 1,128$  SF of Office Space on First Floor and  $\pm 456$  SF of Mezzanine Office







#### Floor Plan

#### OFFICE LAYOUT

- $\pm 3,873$  SF Office Space
- 4 Offices
- Bullpen Area
- Storage/Utility Closet





### Site Plan



**About** the Area