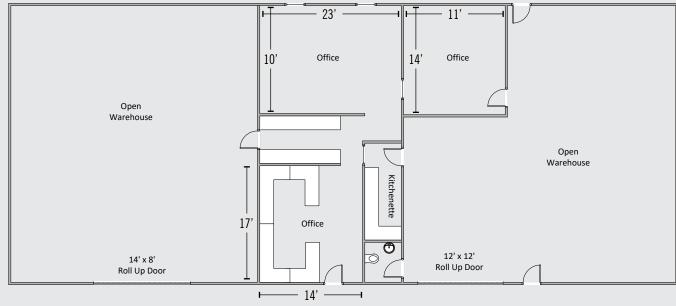

#### Floor Plan

#### OFFICE LAYOUT

- $\pm 3,873$  SF Office Space
- 4 Offices
- Bullpen Area
- Storage/Utility Closet