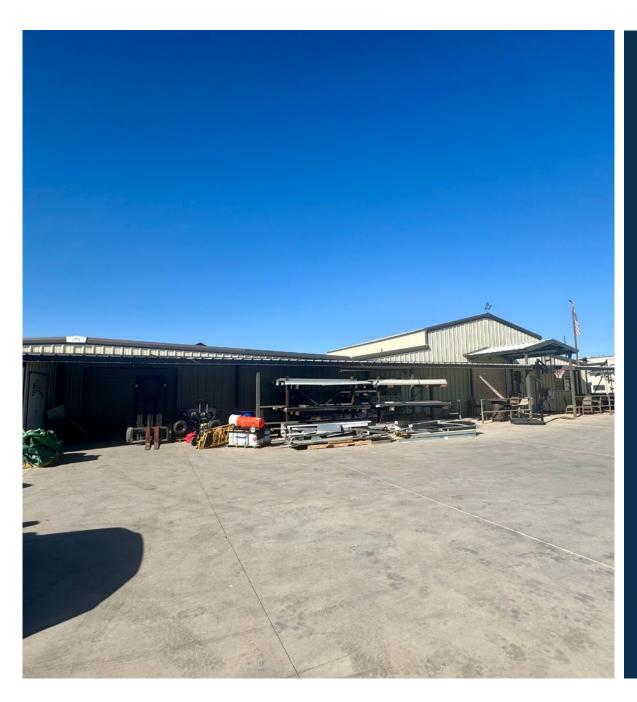

# INDUSTRIAL/FLEX BUILDING

AVAILABLE FOR SALE

±4,816 SF INDUSTRIAL SPACE

 $\pm$  3,873 SF OFFICE/RESIDENTIAL SPACE

3272 S 147<sup>™</sup> PL GILBERT, ARIZONA 85297



MATT ZACCARDI
D: 480.966.7625
M: 602.561.1339
Mzaccardi@cpiaz.com





## **About the Property**

| ADDRESS         | 3272 \$ 147 <sup>th</sup> Pl<br>Gilbert, AZ 85297 |
|-----------------|---------------------------------------------------|
| SALE PRICE      | \$1,895,000 (\$218/SF)                            |
| INDUSTRIAL SIZE | ±4,816 SF                                         |
| OFFICE SIZE     | ±3,873 SF                                         |
| ZONING          | C-BP                                              |
| YEAR BUILT      | 1998                                              |
| YEAR REMODELED  | 2021                                              |
| PARCEL #        | 304-54-040                                        |
| CLEAR HEIGHT    | 9-18 FT                                           |
| YARD            | ±7,416 SF