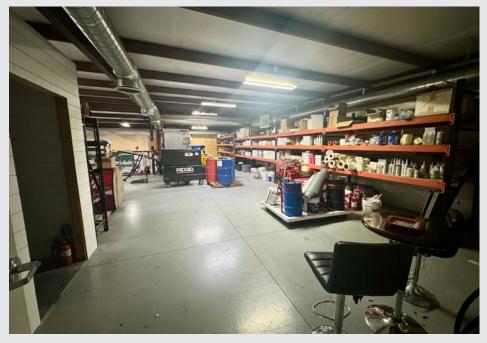

## **Property** Photos

## INDUSTRIAL LAYOUT

- $\pm$ 4,816 SF Industrial Space
- Two Open Bays
- 12x12 and 14x8 Roll Up Doors
- 100% HVAC
- $\pm 1,128$  SF of Office Space on First Floor and  $\pm 456$  SF of Mezzanine Office