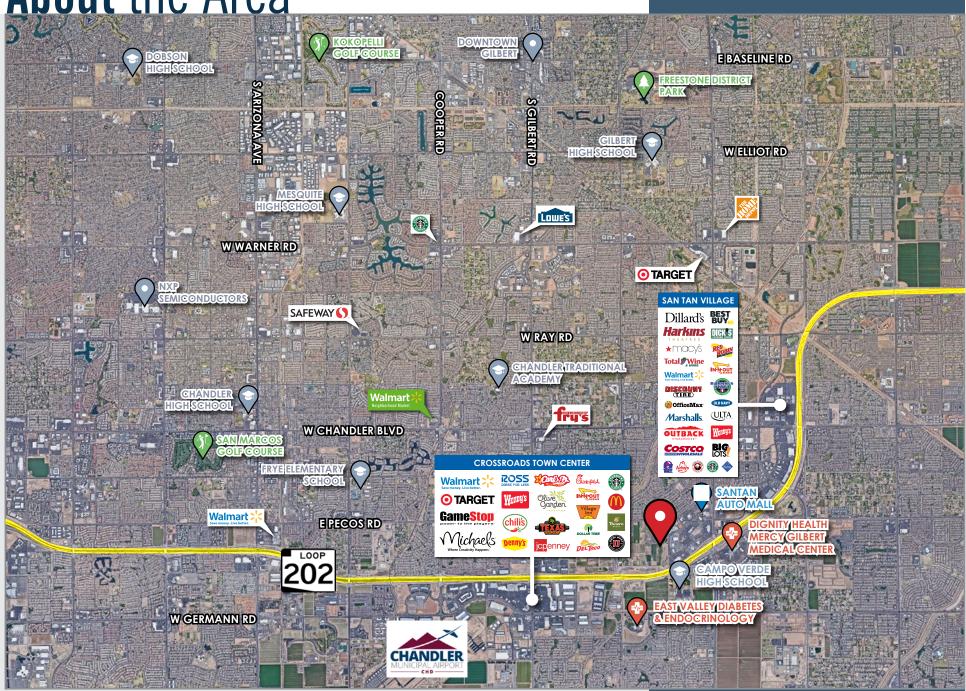

and makes no guarantee, warranty or representation about such information. The prospective buyer or lessee should independently verify all dimensions, specifications, floor plans, and all information prior to the lease or purchase of the property All offerings are subject to prior sale, lease, or withdrawal from the market without prior notice.

## **Property** Photos







## **Property** Photos









#### Floor Plan

## INDUSTRIAL LAYOUT

- $\pm$ 4,816 SF Industrial Space
- Two Open Bays
- 12x12 and 14x8 Roll Up Doors
- 100% HVAC
- $\pm 1,128$  SF of Office Space on First Floor and  $\pm 456$  SF of Mezzanine Office







#### Floor Plan

#### OFFICE LAYOUT

- $\pm 3,873$  SF Office Space
- 4 Offices
- Bullpen Area
- Storage/Utility Closet





### Site Plan



**About** the Area