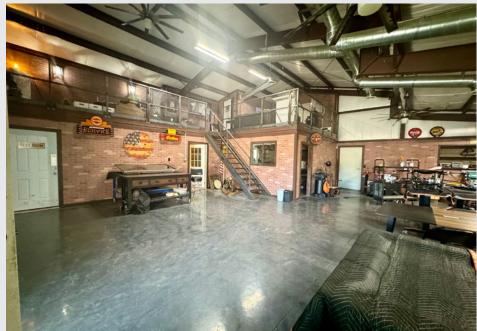

|
| YARD            | ±7,416 SF                                         |
| POWER           | 400 AMP Service, 120-240V                         |
|                 |                                                   |

The information contained herein has been obtained from various sources. We have no reason to doubt its accuracy; however, J & J Commercial Properties, Inc. has not verified such information and makes no guarantee, warranty or representation about such information. The prospective buyer or lessee should independently verify all dimensions, specifications, floor plans, and all information prior to the lease or purchase of the property All offerings are subject to prior sale, lease, or withdrawal from the market without prior notice.

## **Property** Photos







## **Property** Photos









#### Floor Plan

## INDUSTRIAL LAYOUT

- $\pm$ 4,816 SF Industrial Space
- Two Open Bays
- 12x12 and 14x8 Roll Up Doors
- 100% HVAC
- $\pm 1,128$  SF of Office Space on First Floor and  $\pm 456$  SF of Mezzanine Office







#### Floor Plan

#### OFFICE LAYOUT

- $\pm 3,873$  SF Office Space
- 4 Offices
- Bullpen Area
- Storage/Utility Closet





### Site Plan



**About** the Area