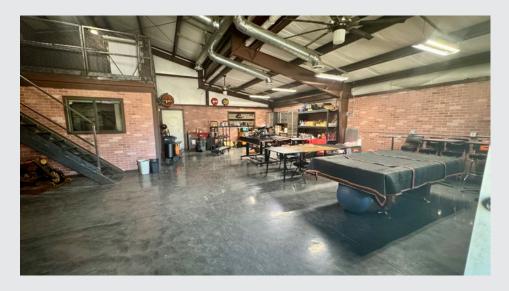

|
| YARD            | ±7,416 SF                                         |
| POWER           | 400 AMP Service, 120-240V                         |
|                 |                                                   |

The information contained herein has been obtained from various sources. We have no reason to doubt its accuracy; however, J & J Commercial Properties, Inc. has not verified such information and makes no guarantee, warranty or representation about such information. The prospective buyer or lessee should independently verify all dimensions, specifications, floor plans, and all information prior to the lease or purchase of the property All offerings are subject to prior sale, lease, or withdrawal from the market without prior notice.

## **Property** Photos







## **Property** Photos









#### Floor Plan

## INDUSTRIAL LAYOUT

- $\pm$ 4,816 SF Industrial Space
- Two Open Bays
- 12x12 and 14x8 Roll Up Doors
- 100% HVAC
- $\pm 1,128$  SF of Office Space on First Floor and  $\pm 456$  SF of Mezzanine Office







#### Floor Plan

#### OFFICE LAYOUT

- $\pm 3,873$  SF Office Space
- 4 Offices
- Bullpen Area
- Storage/Utility Closet





### Site Plan



**About** the Area