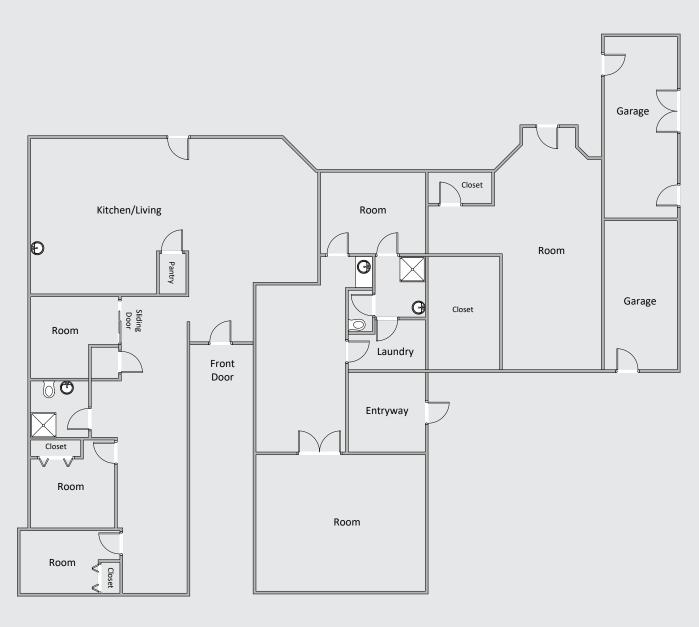

#### Floor Plan

## INDUSTRIAL LAYOUT

- $\pm$ 4,816 SF Industrial Space
- Two Open Bays
- 12x12 and 14x8 Roll Up Doors
- 100% HVAC
- $\pm 1,128$  SF of Office Space on First Floor and  $\pm 456$  SF of Mezzanine Office

#### OFFICE LAYOUT

- $\pm 3,873$  SF Office Space
- 4 Offices
- Bullpen Area
- Storage/Utility Closet