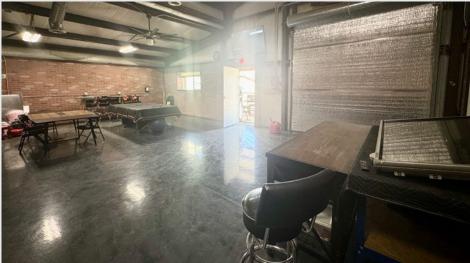

## **Property** Photos

## INDUSTRIAL LAYOUT

- $\pm$ 4,816 SF Industrial Space
- Two Open Bays
- 12x12 and 14x8 Roll Up Doors
- 100% HVAC
- $\pm 1,128$  SF of Office Space on First Floor and  $\pm 456$  SF of Mezzanine Office