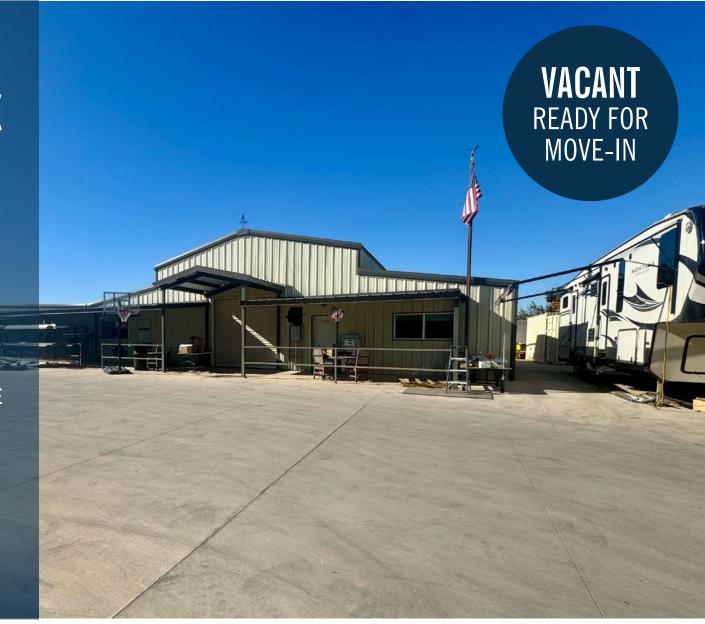

# INDUSTRIAL/FLEX BUILDING

AVAILABLE FOR SALE

±4,816 SF INDUSTRIAL SPACE

 $\pm$  3,873 SF OFFICE/RESIDENTIAL SPACE

3272 S 147<sup>™</sup> PL GILBERT, ARIZONA 85297

MATT ZACCARDI
D: 480.966.7625
M: 602.561.1339
Mzaccardi@cpiaz.com

## **About the Property**

| ADDRESS         | 3272 \$ 147 <sup>th</sup> Pl<br>Gilbert, AZ 85297 |
|-----------------|---------------------------------------------------|
| SALE PRICE      | \$1,895,000 (\$218/SF)                            |
| INDUSTRIAL SIZE | ±4,816 SF                                         |
| OFFICE SIZE     | ±3,873 SF                                         |
| ZONING          | C-BP                                              |
| YEAR BUILT      | 1998                                              |
| YEAR REMODELED  | 2021                                              |
| PARCEL #        | 304-54-040                                        |
| CLEAR HEIGHT    | 9-18 FT                                           |
| YARD            | ±7,416 SF                                         |
| POWER           | 400 AMP Service, 120-240V                         |
|                 |                                                   |