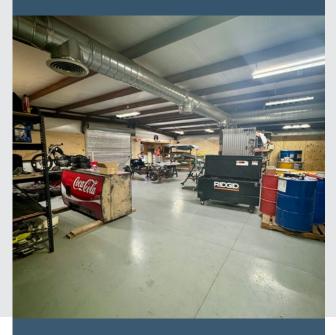

## **Property** Photos

## INDUSTRIAL LAYOUT

- $\pm$ 4,816 SF Industrial Space
- Two Open Bays
- 12x12 and 14x8 Roll Up Doors
- 100% HVAC
- $\pm 1,128$  SF of Office Space on First Floor and  $\pm 456$  SF of Mezzanine Office