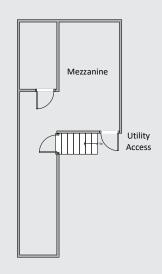

#### Floor Plan

## INDUSTRIAL LAYOUT

- $\pm$ 4,816 SF Industrial Space
- Two Open Bays
- 12x12 and 14x8 Roll Up Doors
- 100% HVAC
- $\pm 1,128$  SF of Office Space on First Floor and  $\pm 456$  SF of Mezzanine Office