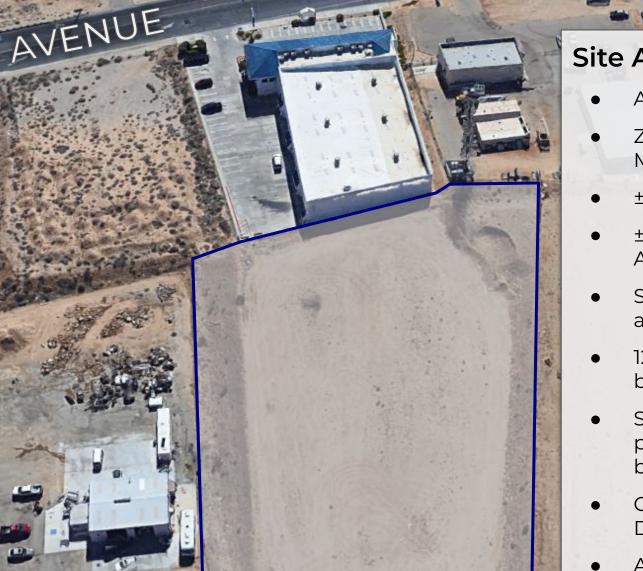

## SITE OVERVIEW

#### G Avenue | Hesperia, CA

#### Site Attributes

- APN 0415-171-10
- Zoned I1 Limited Manufacturing
- ±1.89 Acres (±82,328 sf)
- ±195 feet of frontage on G Avenue
- Situated in a prime industrial area of the City of Hesperia
- 12" water line in G Avenue; buyer to verify
- Sewer line located along the property's eastern boundary; buyer to verify
- Centrally located in the High Desert
- Asking \$399,000.00 (\$5.00 per sf)