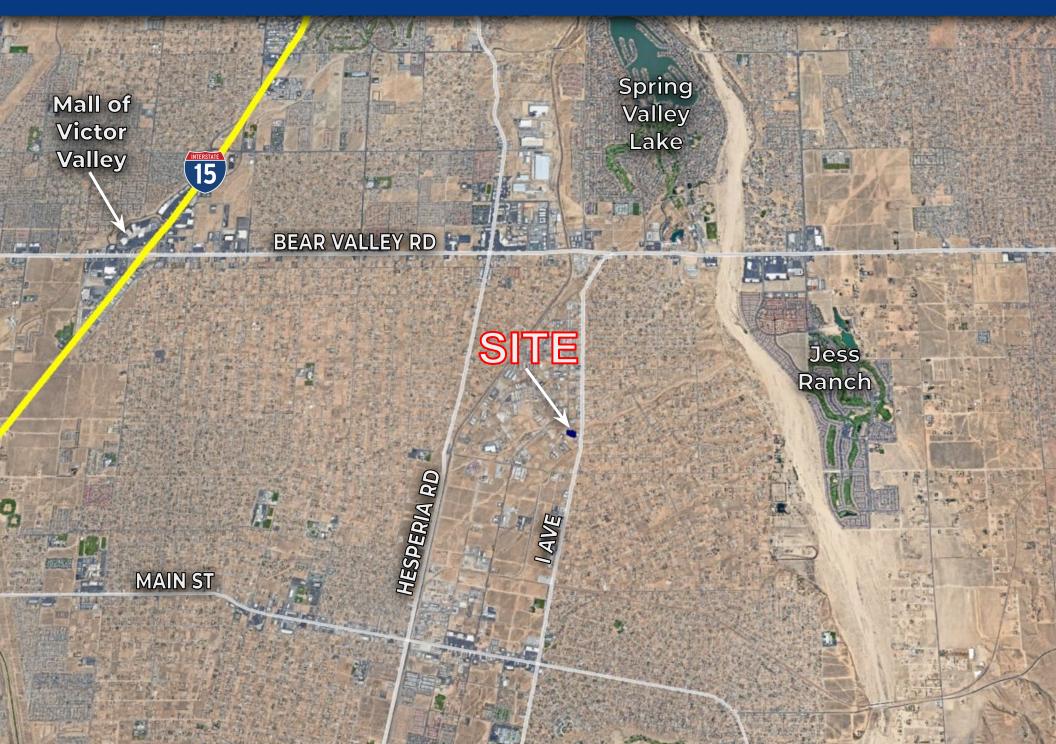

red from sources we believe to be reliable. Kursch Group, Inc. and/or agents involved, make no representations or warranties, expressed or implied, as to the accuracy of the information. All information should be verified with another outside agency, government entity or property owner as applicable.

## SITE OVERVIEW

#### G Avenue | Hesperia, CA



#### Site Attributes

- APN 0415-171-10
- Zoned I1 Limited Manufacturing
- ±1.89 Acres (±82,328 sf)
- ±195 feet of frontage on G Avenue
- Situated in a prime industrial area of the City of Hesperia
- 12" water line in G Avenue; buyer to verify
- Sewer line located along the property's eastern boundary; buyer to verify
- Centrally located in the High Desert
- Asking \$399,000.00 (\$5.00 per sf)

### AREA OVERVIEW

#### G Avenue | Hesperia, CA



### PLAT MAP

#### G Avenue | Hesperia, CA



The information contained herein has been secured from sources we believe to be reliable. Kursch Group, Inc. and/or agents involved, make no representations or warranties, expressed or implied, as to the accuracy of the information. All information should be verified with another outside agency, government entity or property owner as applicable.

# CONTACT

### Jeremy Schmidt

jschmidt@kurschgroup.com 760.983.2593 DRE # 01310579

Aiden Schmidt aschmidt@kurschgroup.com 760.983.2592 DRE # 02201573



12180 Ridgecrest Rd., Suite 232 Victorville, CA 92395 760.983.2383 | www.kurschgroup.com Corporate DRE # 01896143

The information contained herein has been secured from sources we believe to be reliable. Kursch Group, Inc. and/or agents involved,