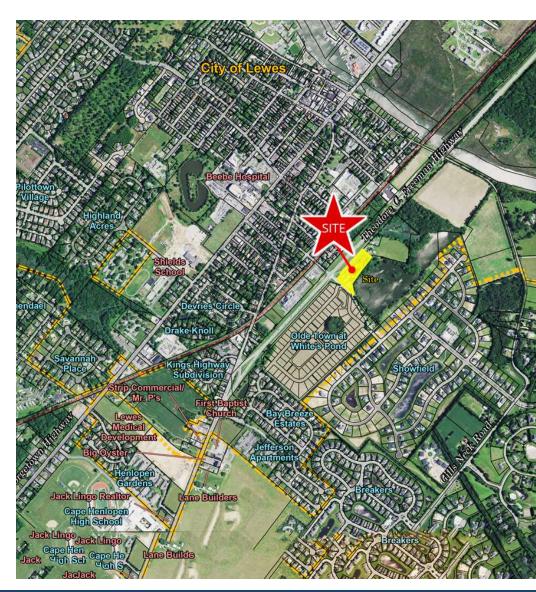

### **PROPERTY DESCRIPTION**

Attention Developers, Investors, Retailers, and Tourism-Based Businesses: A prime opportunity awaits with 3 acres of developable land for sale in Lewes, DE, located at a brand-new full movement intersection at the NE corner of Freeman Highway and Monroe Avenue. This strategic location is surrounded by thriving residential neighborhoods in a high-demand demographic area. Positioned less than 1/2 mile from downtown Lewes, Cape May Ferry, and Cape Henlopen State Park, the property offers excellent access to both local residents and tourists. The area is amenity-rich, with proximity to popular restaurants and retailers, making it ideal for retail, mixed-use development, or hospitality ventures. This is a rare chance to invest in one of Delaware's fastest-growing and most desirable coastal markets.

#### **PROPERTY DETAILS**

Lot Size: +/- 3 acresSale Price: \$5,900,000

Zoning: GC (General Commercial)Tax Map Parcel: 335-8.12-80.00

• Conveniently located near downtown shops and restaurants

- Located next to the new Olde Town at Whites Pond development, with 85 units under construction.
- The property offers direct access to the Junction & Breakwater Trail and is across from the Monroe Ave/Freeman Hwy trailhead/parking lot
- Ideal for a boutique hotel (up to 45'), retail, or office space.