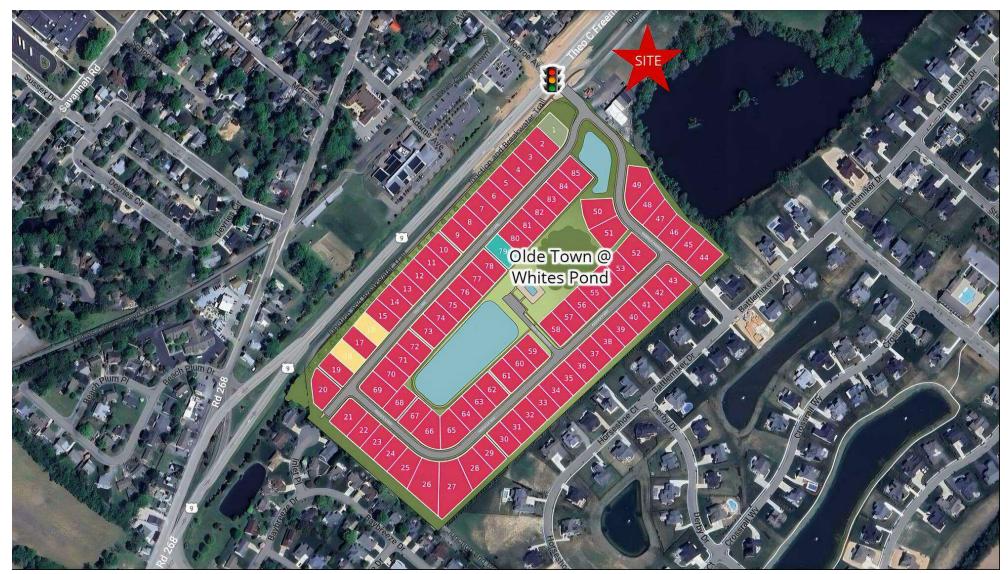

#### **PROPERTY DETAILS**

Lot Size: +/- 3 acresSale Price: \$5,900,000

Zoning: GC (General Commercial)Tax Map Parcel: 335-8.12-80.00

• Conveniently located near downtown shops and restaurants

- Located next to the new Olde Town at Whites Pond development, with 85 units under construction.
- The property offers direct access to the Junction & Breakwater Trail and is across from the Monroe Ave/Freeman Hwy trailhead/parking lot
- Ideal for a boutique hotel (up to 45'), retail, or office space.