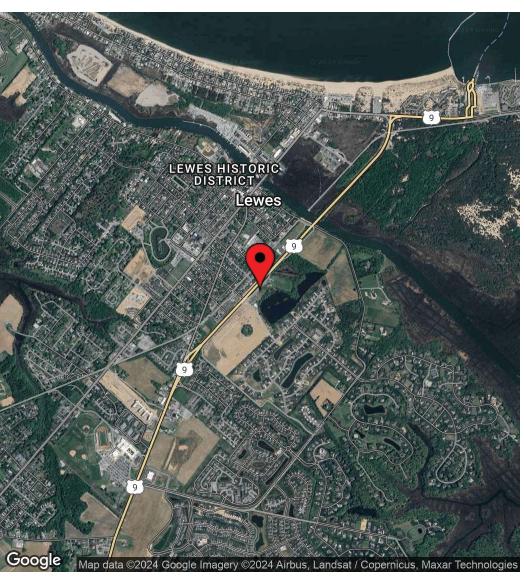

### **PROPERTY DESCRIPTION**

Attention Developers, Investors, Retailers, and Tourism-Based Businesses: A prime opportunity awaits with 3 acres of developable land for sale in Lewes, DE, located at a brand-new full movement intersection at the NE corner of Freeman Highway and Monroe Avenue. This strategic location is surrounded by thriving residential neighborhoods in a high-demand demographic area. Positioned less than 1/2 mile from downtown Lewes, Cape May Ferry, and Cape Henlopen State Park, the property offers excellent access to both local residents and tourists. The area is amenity-rich, with proximity to popular restaurants and retailers, making it ideal for retail, mixed-use development, or hospitality ventures. This is a rare chance to invest in one of Delaware's fastest-growing and most desirable coastal markets.