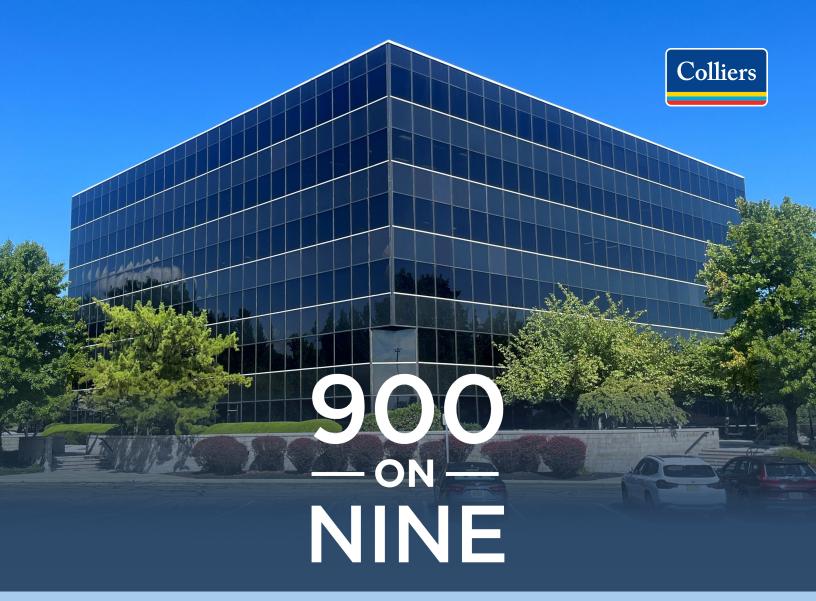

# WOODBRIDGE, NJ LOCATED AT THE CROSSROADS OF NEW JERSEY

### **FEATURES**

- 112,705 SF, six story Class A office building
- · 2nd floor available: 3,506 SF
- · New ownership with a capital improvement plan
- · Unit is on window line with substantial natural light
- · Work letter will be provided
- · Common areas being renovated
- $\cdot$  4.4/1,000 parking available
- · Great access & visibility located directly on Route 9
- Easy access to Garden State Parkway, New Jersey Turnpike, Route 1, Route 35 and Route 287/440
- Close proximity to restaurants and shopping

# 900 - on -NINE

CONTACT