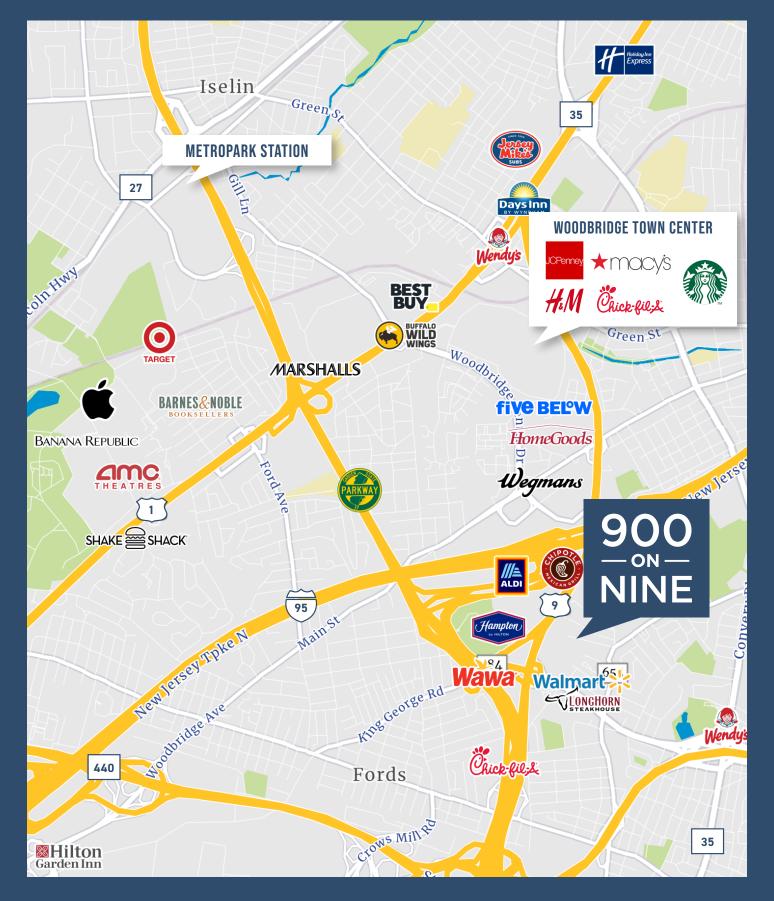

# WOODBRIDGE, NJ LOCATED AT THE CROSSROADS OF NEW JERSEY

### **FEATURES**

- 112,705 SF, six story Class A office building
- · 2nd floor available: 3,506 SF
- · New ownership with a capital improvement plan
- · Unit is on window line with substantial natural light
- · Work letter will be provided
- · Common areas being renovated
- $\cdot$  4.4/1,000 parking available
- · Great access & visibility located directly on Route 9
- Easy access to Garden State Parkway, New Jersey Turnpike, Route 1, Route 35 and Route 287/440
- Close proximity to restaurants and shopping