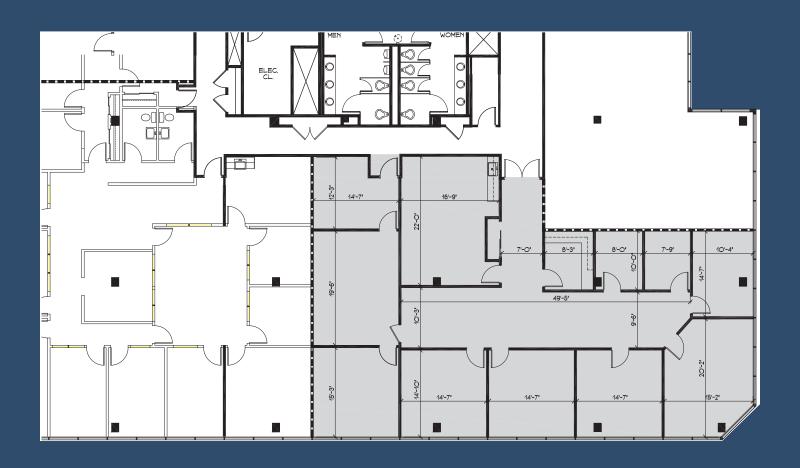

OCATED AT THE CROSSROADS OF NEW JERSEY

### **FEATURES**

- 112,705 SF, six story Class A office building
- · 2nd floor available: 3,506 SF
- · New ownership with a capital improvement plan
- · Unit is on window line with substantial natural light
- · Work letter will be provided
- · Common areas being renovated
- $\cdot$  4.4/1,000 parking available
- · Great access & visibility located directly on Route 9
- Easy access to Garden State Parkway, New Jersey Turnpike, Route 1, Route 35 and Route 287/440
- Close proximity to restaurants and shopping

#### CONTACT

#### **DOUG TWYMAN, SIOR**

Licensed Broker Salesperson +1 732 236 8899 (C) doug.twyman@colliers.com

#### CHIDI EGESIONU

LICENSED SALESPERSON +17327340492(D) CHIDI.EGESIONU@COLLIERS.COM



















## 2ND FLOOR | 3,506 SF



# 900 - on -NINE

CONTACT

### DOUG TWYMAN, SIOR

Licensed Broker Salesperson +1 732 236 8899 (C) doug.twyman@colliers.com

#### **CHIDI EGESIONU**

LICENSED SALESPERSON +1 732 734 0492 (D) CHIDI.EGESIONU@COLLIERS.COM

COLLIERS INTERNATIONAL NJ LLC
10 WOODBRIDGE CENTER DRIVE, SUITE 1010
WOODBRIDGE, NJ 07095 | U.S.
732 807 0400

No representation is made as to the accuracy of the information furnished herein and same is submitted subject to errors, omissions, change of prices, rental, or other conditions, prior sale, lease, sublease, and/or withdrawal without notice. While every attempt is made to ensure accuracy, the floor plan(s) is for guidance only. The measurements, dimensions, specifications, and other data shown are approximate and may not be to scale. We assume no responsibility f