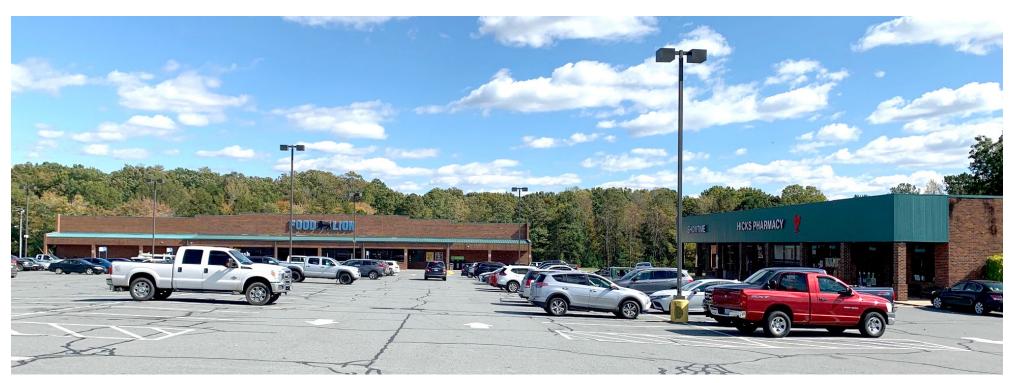

## **Grocery Anchored Retail Development**

Food Lion anchored shopping center located on N. Main Street with close proximity to middle & elementary schools with surrounding neighborhoods.

- + Total Square Feet: 45,478± SF
- + Available Square Feet: 2,618 SF
- + Lease Rate: \$14.00/SF NNN
- + TICAM: \$2.00/SF
- + Outparcel available for Sale or Lease
- + Located at the intersection of N. Main Street and US-311/Highway 89
- + Close proximity to Belews Lake and Hanging Rock State Park

## For Lease

| SUITE | TENANT          | SF     |
|-------|-----------------|--------|
| 1     | Food Lion       | 35,560 |
| 2     | Leased          | 3,744  |
| 3     | Hicks Pharmacy  | 5,000  |
| 5     | AVAILABLE       | 2,618  |
| ATM   | Cash Points ATM | NA     |
| OP1   | Hardee's        | 2,852  |
| OP2   | State Farm      | 2,000  |
| OP3   | AVAILABLE       | •      |