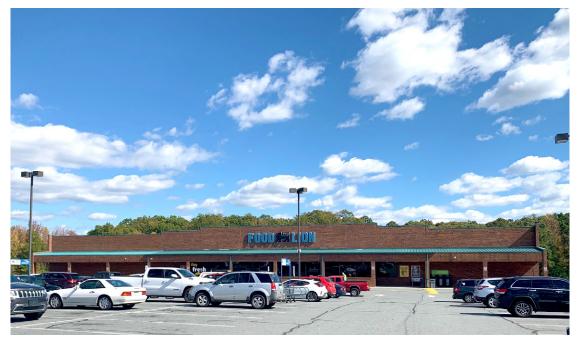

# Walnut Cove Shopping Center

## **Grocery Anchored Retail Development**

Food Lion anchored shopping center located on N. Main Street with close proximity to middle & elementary schools with surrounding neighborhoods.

- + Total Square Feet: 45,478± SF
- + Available Square Feet: 2,618 SF
- + Lease Rate: \$14.00/SF NNN
- + TICAM: \$2.00/SF
- + Outparcel available for Sale or Lease
- + Located at the intersection of N. Main Street and US-311/Highway 89
- + Close proximity to Belews Lake and Hanging Rock State Park

### Walnut Cove Shopping Center

1072 N. Main Street | Walnut Cove, NC 27052