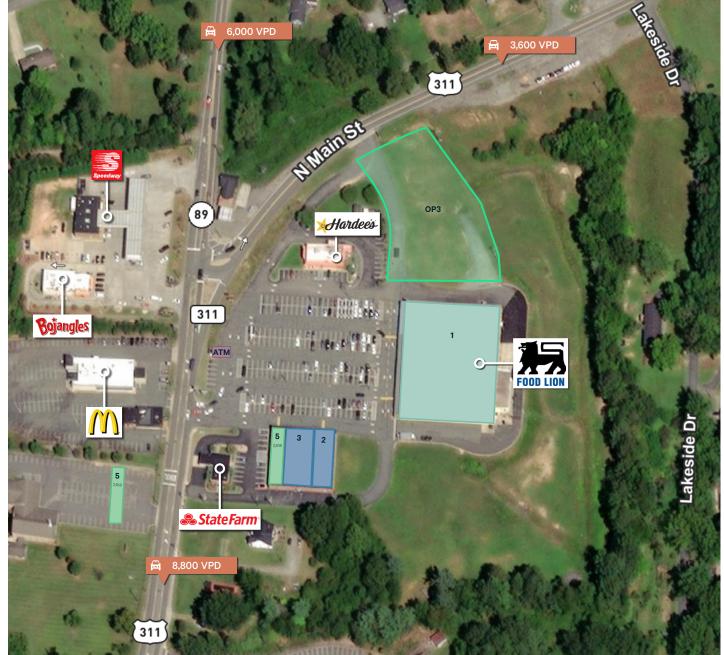

## **Grocery Anchored Retail Development**

Food Lion anchored shopping center located on N. Main Street with close proximity to middle & elementary schools with surrounding neighborhoods.

- + Total Square Feet: 45,478± SF
- + Available Square Feet: 2,618 SF
- + Lease Rate: \$14.00/SF NNN
- + TICAM: \$2.00/SF
- + Outparcel available for Sale or Lease
- + Located at the intersection of N. Main Street and US-311/Highway 89
- + Close proximity to Belews Lake and Hanging Rock State Park

## For Lease

| SUITE | TENANT          | SF     |
|-------|-----------------|--------|
| 1     | Food Lion       | 35,560 |
| 2     | Leased          | 3,744  |
| 3     | Hicks Pharmacy  | 5,000  |
| 5     | AVAILABLE       | 2,618  |
| ATM   | Cash Points ATM | NA     |
| OP1   | Hardee's        | 2,852  |
| OP2   | State Farm      | 2,000  |
| OP3   | AVAILABLE       | •      |

TOTAL 45,478

**CBRE** 

www.cbre.com/triad