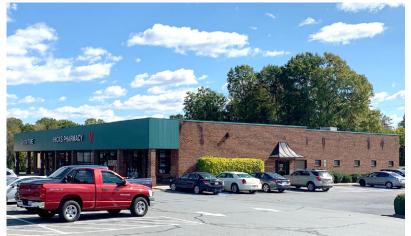

## **Grocery Anchored Retail Development**

Food Lion anchored shopping center located on N. Main Street with close proximity to middle & elementary schools with surrounding neighborhoods.

- + Total Square Feet: 45,478± SF
- + Available Square Feet: 2,618 SF
- + Lease Rate: \$14.00/SF NNN
- + TICAM: \$2.00/SF
- + Outparcel available for Sale or Lease
- + Located at the intersection of N. Main Street and US-311/Highway 89
- + Close proximity to Belews Lake and Hanging Rock State Park

## For Lease

| SUITE | TENANT          | SF     |
|-------|-----------------|--------|
| 1     | Food Lion       | 35,560 |
| 2     | Leased          | 3,744  |
| 3     | Hicks Pharmacy  | 5,000  |
| 5     | AVAILABLE       | 2,618  |
| ATM   | Cash Points ATM | NA     |
| OP1   | Hardee's        | 2,852  |
| OP2   | State Farm      | 2,000  |
| OP3   | AVAILABLE       | •      |