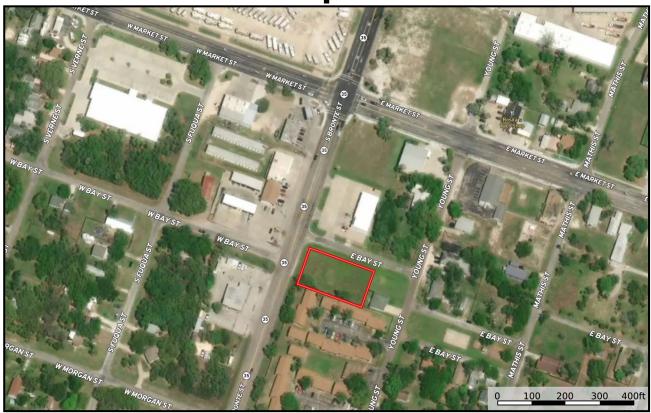

## .505± ACRES Commercial Tract with Highway Frontage FOR SALE

## 704 Highway 35 S. Rockport, TX 78382

## PROPERTY FEATURES

- 109' +/- frontage on Highway 35 S (Business)
- Level and cleared
- Excellent proximity to downtown Rockport's shops, restaurants, new art center, theater, Rockport Harbor and more
- Zoned B-1, General Business District
- Ideal corner tract for retail, office, or mixed use development.
- Excellent location near the major intersection of Highway 35 Business and Market Street.
- Located outside of the floodplain; Zone X.