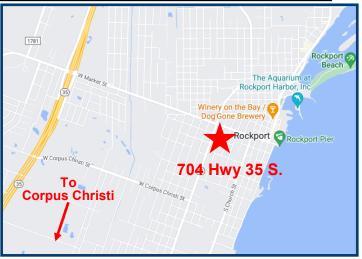

## 704 Highway 35 S. Rockport, TX 78382

## PROPERTY FEATURES

- 109' +/- frontage on Highway 35 S (Business)
- Level and cleared
- Excellent proximity to downtown Rockport's shops, restaurants, new art center, theater, Rockport Harbor and more
- Zoned B-1, General Business District
- Ideal corner tract for retail, office, or mixed use development.
- Excellent location near the major intersection of Highway 35 Business and Market Street.
- Located outside of the floodplain; Zone X.