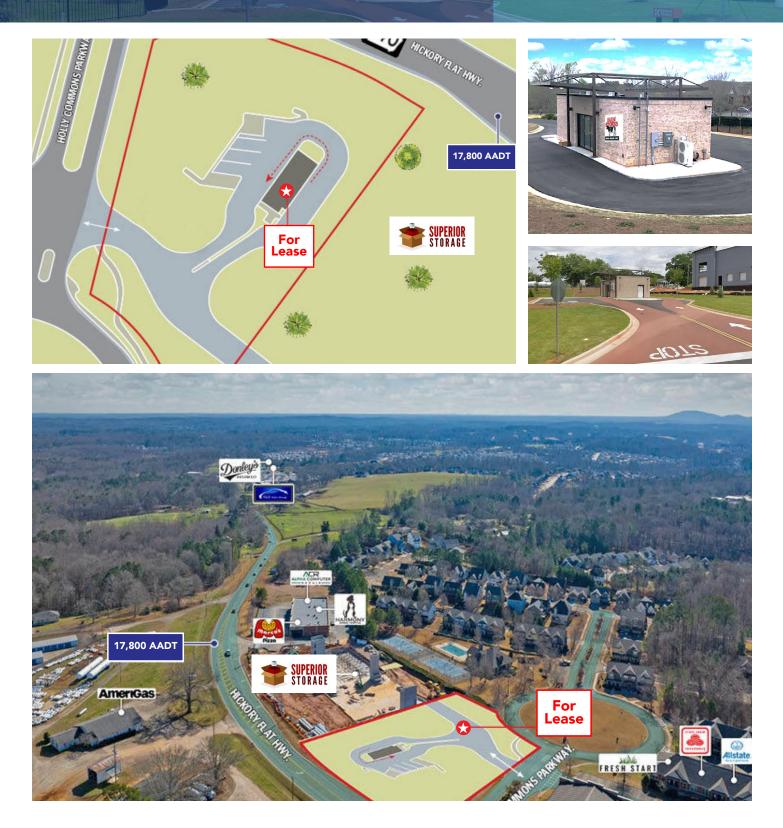

### **IDEALLY LOCATED:**

- 17,800 AADT on Hickory Flat Hwy (GA-140)
- Located near large 'Harmony on the Lakes' home development (±1,500 homes)
- Over 10,000 households within 3 miles
- Avg household income of \$205,599 within 1 mile
- Nearby area schools and restaurants/retail