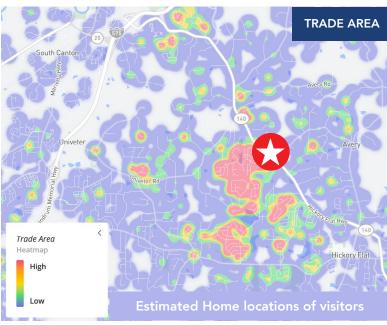

### LOCATED IN ONE OF CANTON'S MOST ACTIVE RETAIL CORRIDORS

220.2K

VISITS

### 12 MONTH DEMOGRAPHICS WITHIN 1000 FT

| Visits          | 220.2K     |
|-----------------|------------|
| Visitors        | 54.6K      |
| Visit Frequency | 4.35x      |
| Avg Dwell Time  | 31 minutes |

## 54.6K VISITORS