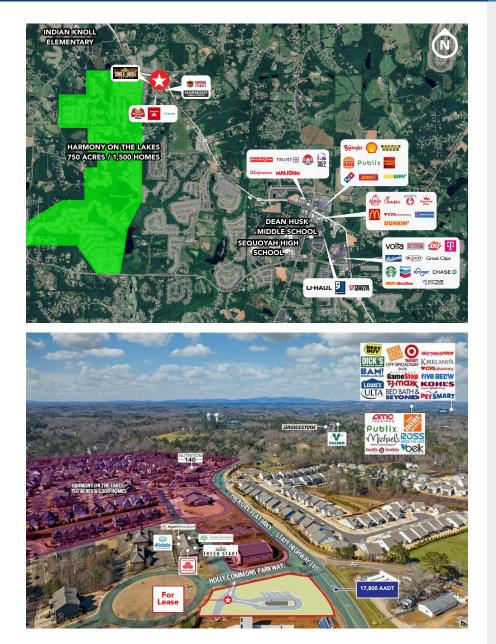

### **IDEALLY LOCATED:**

- 17,800 AADT on Hickory Flat Hwy (GA-140)
- Located near large 'Harmony on the Lakes' home development (±1,500 homes)
- Over 10,000 households within 3 miles
- Avg household income of \$205,599 within 1 mile
- Nearby area schools and restaurants/retail