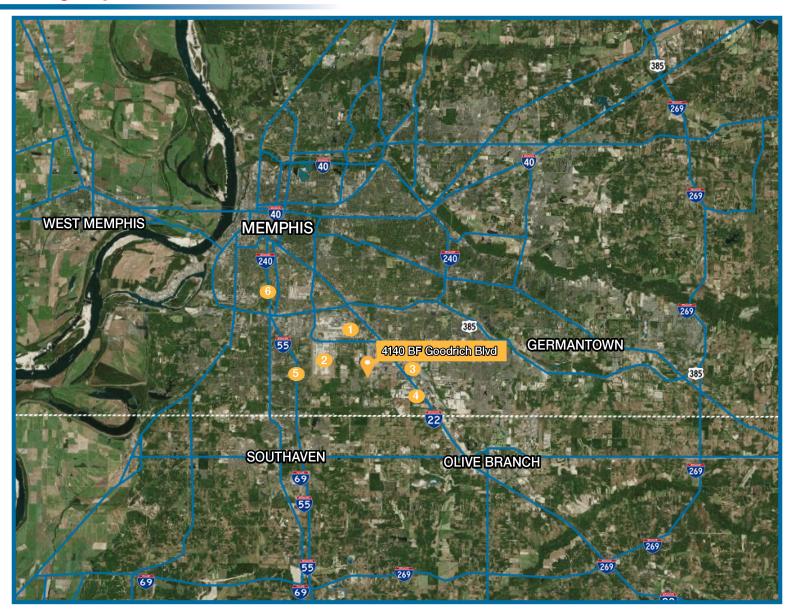

## DRIVE TIME

#### Hubs

| <u>1.</u> | FedEx World Hub | 11 | <u>Minutes</u> |
|-----------|-----------------|----|----------------|
| 1.        | UPS Hub         | 11 | Minutes        |

### **Intermodals**

| 3. BNSF | 5 | Minutes |
|---------|---|---------|
|---------|---|---------|

### **Airport**

2. Memphis International Airport 10 Minutes

### **Interstates**

| 4. HWY 78 | 3 Minutes  |
|-----------|------------|
| 5. I-55   | 12 Minutes |
| 6. I-240  | 10 Minutes |