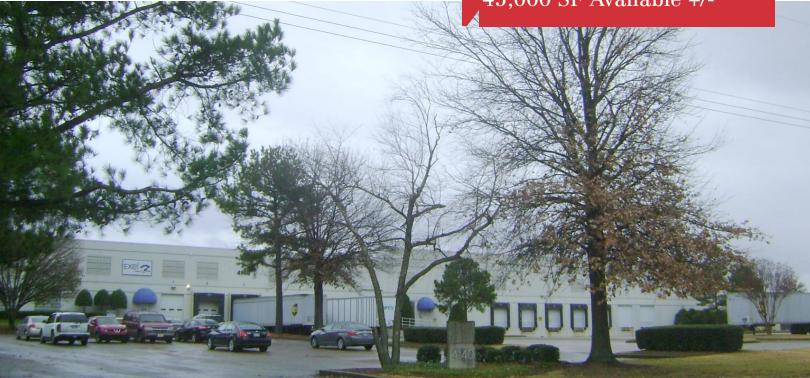

### 4140 BF Goodrich Blvd

4140 BF Goodrich Blvd, Memphis, Tennessee 38118

### **Property Features**

- Approximately 45,000 SF available
- 5.57 acres
- 800 SF A/C office space
- 7 Dock high doors
- · 28' Clear ceiling height
- 40' x 40' Column spacing
- 170' Asphalt truck court with 60' concrete truck apron
- Class IV sprinkler system
- · Concrete tilt wall structural steel frame
- Located in the Airport Industrial Park in Southeast Industrial Submarket, Memphis' most active industrial market
- Great location on BF Goodrich near the Lamar/Raines Road intersection with easy access to I-55