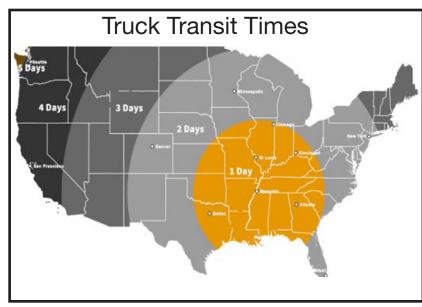

DRAWAL WITHOUT NOTICE, AND OF ANY SPECIAL LISTING CONDITIONS IMPOSED BY OUR PRINCIPALS NO WARRANTIES OR REPRESENTATIONS ARE MADE AS TO THE CONDITION OF THE PROPERTY OR ANY HAZARDS CONTAINED THEREIN ARE ANY TO BE IMPLIED.

NAI Saig Company 6263 Poplar Avenue Suite 150, Memphis, TN 38119 901 526 3100

# Industrial



## DRIVE TIME



#### Hubs

| <u>1.</u> | FedEx World Hub | 11 | <u>Minutes</u> |
|-----------|-----------------|----|----------------|
| 1.        | UPS Hub         | 11 | Minutes        |

### **Intermodals**

| 3. BNSF | 5 | Minutes |
|---------|---|---------|
|---------|---|---------|

### **Airport**

2. Memphis International Airport 10 Minutes

### **Interstates**

| 4. HWY 78 | 3 Minutes  |
|-----------|------------|
| 5. I-55   | 12 Minutes |
| 6. I-240  | 10 Minutes |