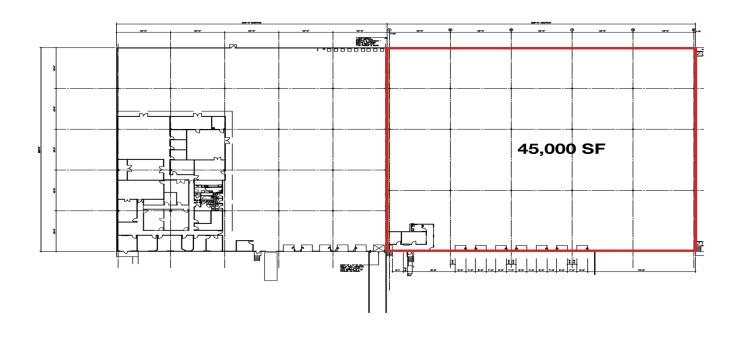

### **Property Features**

- Approximately 45,000 SF available
- 5.57 acres
- 800 SF A/C office space
- 7 Dock high doors
- · 28' Clear ceiling height
- 40' x 40' Column spacing
- 170' Asphalt truck court with 60' concrete truck apron
- Class IV sprinkler system
- · Concrete tilt wall structural steel frame
- Located in the Airport Industrial Park in Southeast Industrial Submarket, Memphis' most active industrial market
- Great location on BF Goodrich near the Lamar/Raines Road intersection with easy access to I-55