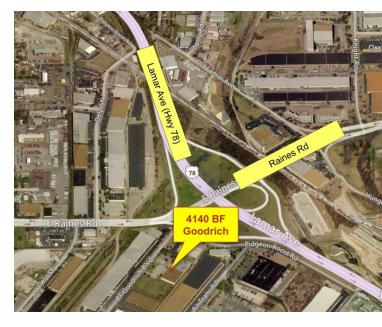

### 4140 BF Goodrich Blvd

4140 BF Goodrich Blvd, Memphis, Tennessee 38118

### **Property Features**

- Approximately 45,000 SF available
- 5.57 acres
- 800 SF A/C office space
- 7 Dock high doors
- · 28' Clear ceiling height
- 40' x 40' Column spacing
- 170' Asphalt truck court with 60' concrete truck apron
- Class IV sprinkler system
- · Concrete tilt wall structural steel frame
- Located in the Airport Industrial Park in Southeast Industrial Submarket, Memphis' most active industrial market
- Great location on BF Goodrich near the Lamar/Raines Road intersection with easy access to I-55