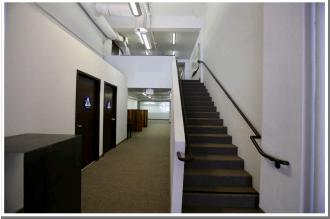

## **1045** 6<sup>TH</sup> **AVENUE**

SAN DIEGO, CA 92101

CREATIVE OFFICE IN DOWNTOWN +/- 2,365 SF

**\$1.95/SF + Electric** 

- Large, open creative office available in Downtown
- Office features: modern kitchen, built-in work stations (removable), large glass conference room, and open mezzanine
- Electricity and water included in rate
- HVAC included
- Perfect space for growing tech or creative firm
- Located off the corner of 6<sup>th</sup> and Broadway, within blocks of Horton Plaza, restaurants, cafes, bars and eateries