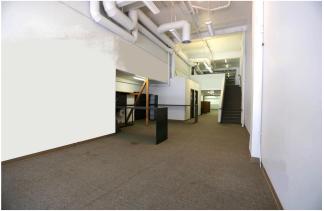

## **1045** 6<sup>TH</sup> **AVENUE**

SAN DIEGO, CA 92101

CREATIVE OFFICE IN DOWNTOWN +/- 2,365 SF

**\$1.95/SF + Electric** 

- Large, open creative office available in Downtown
- Office features: modern kitchen, built-in work stations (removable), large glass conference room, and open mezzanine
- Electricity and water included in rate
- HVAC included
- Perfect space for growing tech or creative firm
- Located off the corner of 6<sup>th</sup> and Broadway, within blocks of Horton Plaza, restaurants, cafes, bars and eateries