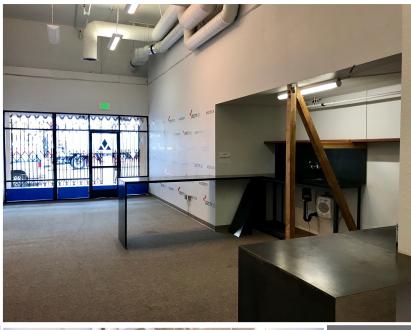

## **1045** 6<sup>TH</sup> **AVENUE**

SAN DIEGO, CA 92101

CREATIVE OFFICE IN DOWNTOWN +/- 2,365 SF

**\$1.95/SF + Electric** 

- Large, open creative office available in Downtown
- Office features: modern kitchen, built-in work stations (removable), large glass conference room, and open mezzanine
- Electricity and water included in rate
- HVAC included
- Perfect space for growing tech or creative firm
- Located off the corner of 6<sup>th</sup> and Broadway, within blocks of Horton Plaza, restaurants, cafes, bars and eateries