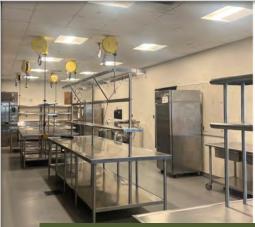

## **PROPERTY DETAILS**

- Ideal for catering, ghost kitchens, and food trucks
- Complete with equipment
- Walk-in refrigerator, Walk-in Freezer
- Ample dry storage and other storage
- Large scullery
- Office space available
- Employee lockers
- Loading dock for deliveries
- Key fob entry
- Parking onsite; Secure parking also available