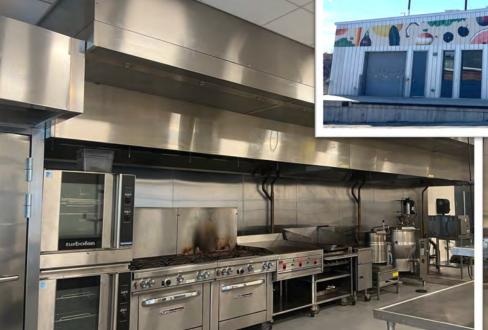

## **PROPERTY DETAILS**

- Ideal for catering, ghost kitchens, and food trucks
- Complete with equipment
- Walk-in refrigerator, Walk-in Freezer
- Ample dry storage and other storage
- Large scullery
- Office space available
- Employee lockers
- Loading dock for deliveries
- Key fob entry
- Parking onsite; Secure parking also available