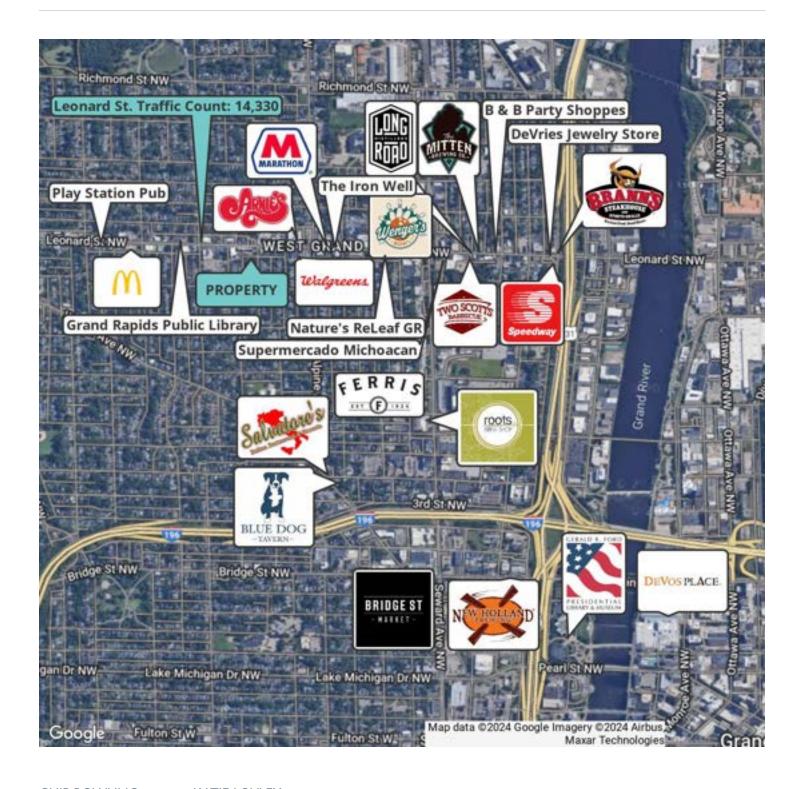

#### PROPERTY OVERVIEW

Location Matters - set your business up for success along the Street high-visibility Leonard Corridor, with neighborhood demographics and 120 fully-leased & marketrate apartment units on-site! The targeted use for this 1,540 SF space is a vibrant amenity that will delight residents & energize the surrounding community!

## **PROPERTY HIGHLIGHTS**

- On-site amenities: on-site parking, built-in clientele, huge store-front windows, exterior building signage, new construction and terrific visibility
- Population of ~18,600 in 1 mile radius
- ~7000 Households in 1 mile radius
- Over 14,000 cars per day