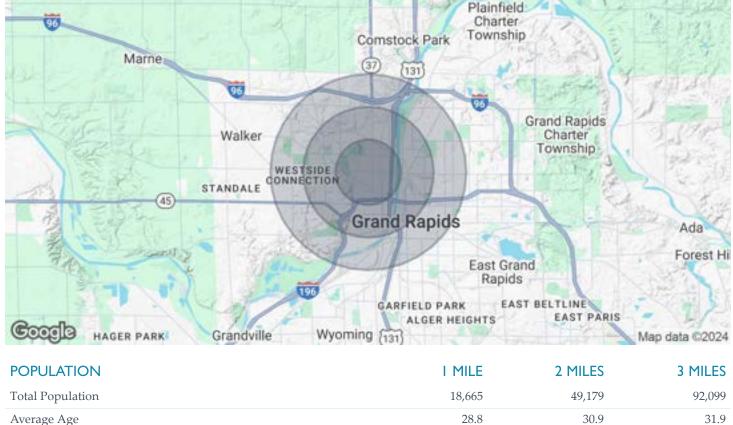

## **PROPERTY HIGHLIGHTS**

- On-site amenities: on-site parking, built-in clientele, huge store-front windows, exterior building signage, new construction and terrific visibility
- Population of ~18,600 in 1 mile radius
- ~7000 Households in 1 mile radius
- Over 14,000 cars per day

**LEASE RATE** 

\$19.00 SF/YR (NNN)

LEASE

**RETAIL** 

| POPULATION           | I MILE    | 2 MILES   | 3 MILES   |
|----------------------|-----------|-----------|-----------|
| Total Population     | 18,665    | 49,179    | 92,099    |
| Average Age          | 28.8      | 30.9      | 31.9      |
| Average Age (Male)   | 28.9      | 30.8      | 31.8      |
| Average Age (Female) | 28.6      | 31.2      | 32.4      |
| HOUSEHOLDS & INCOME  | I MILE    | 2 MILES   | 3 MILES   |
| Total Households     | 6,995     | 19,785    | 38,325    |
| # of Persons per HH  | 2.7       | 2.5       | 2.4       |
| Average HH Income    | \$42,993  | \$46,815  | \$46,728  |
| Average House Value  | \$118,724 | \$108,825 | \$113,861 |