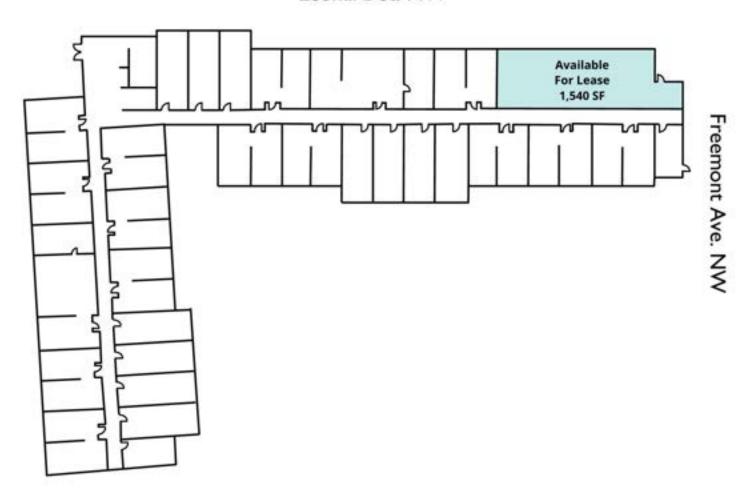

## Leonard St. NW

#### **AVAILABLE SPACES**

| SUITE        | SIZE     | TYPE | RATE          |
|--------------|----------|------|---------------|
| Ground Floor | 1,540 SF | NNN  | \$19.00 SF/yr |

Senior Vice President 616.915.9080 cbowling@bradleyco.com