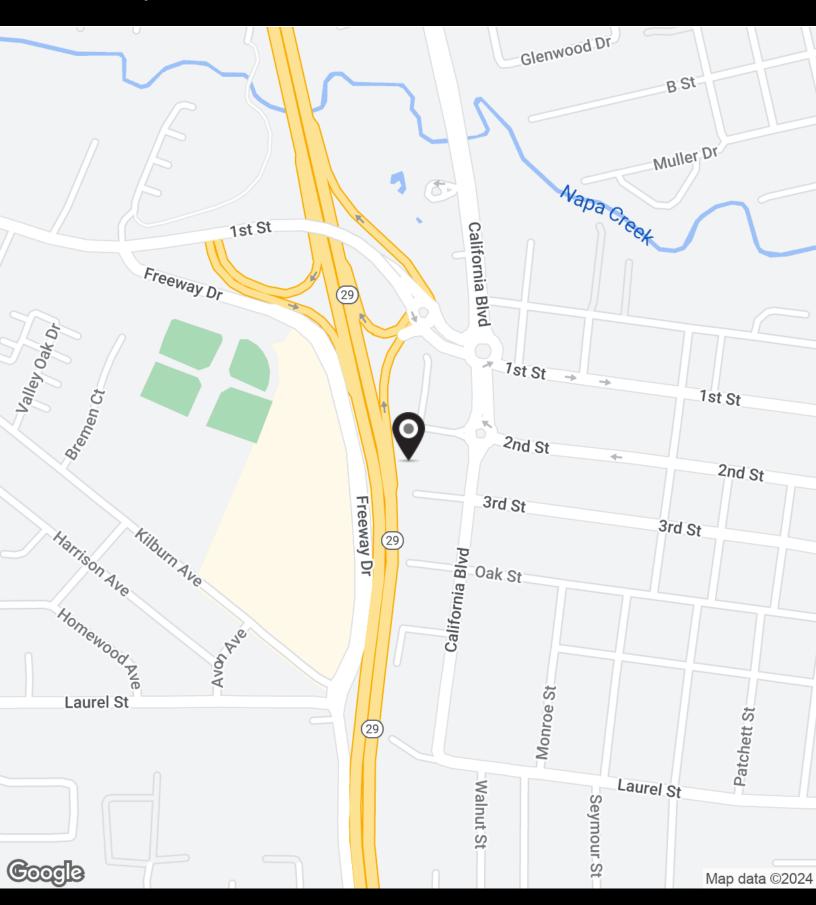

Sale Price:            | \$6,300,000                           |
|------------------------|---------------------------------------|
| Lot Size:              | 19,709 SF                             |
| Building Size:         | 5,140 SF                              |
| NOI:                   | \$331,421.00                          |
| Cap Rate:              | 5.26%                                 |
| Building Size:<br>NOI: | 19,709 SF<br>5,140 SF<br>\$331,421.00 |

| Demographics      | 3.3 Miles | 6.5 Miles | 9 Miles   |
|-------------------|-----------|-----------|-----------|
| Total Households  | 29,601    | 32,398    | 44,874    |
| Total Population  | 80,186    | 87,354    | 126,990   |
| Average HH Income | \$139,486 | \$142,090 | \$148,935 |



# Additional Photos





Location Map





# Demographics Map & Report

| Population           | 3.3 Miles | 6.5 Miles | 9 Miles |
|----------------------|-----------|-----------|---------|
| Total Population     | 80,186    | 87,354    | 126,990 |
| Average Age          | 42        | 43        | 43      |
| Average Age (Male)   | 41        | 42        | 42      |
| Average Age (Female) | 43        | 44        | 44      |

### Households & Income 3.3 Miles 6.5 Miles 9 Miles

| Total Households                            | 29,601    | 32,398    | 44,874    |
|---------------------------------------------|-----------|-----------|-----------|
| # of Persons per HH                         | 2.7       | 2.7       | 2.8       |
| Average HH Income                           | \$139,486 | \$142,090 | \$148,935 |
| Average House Value