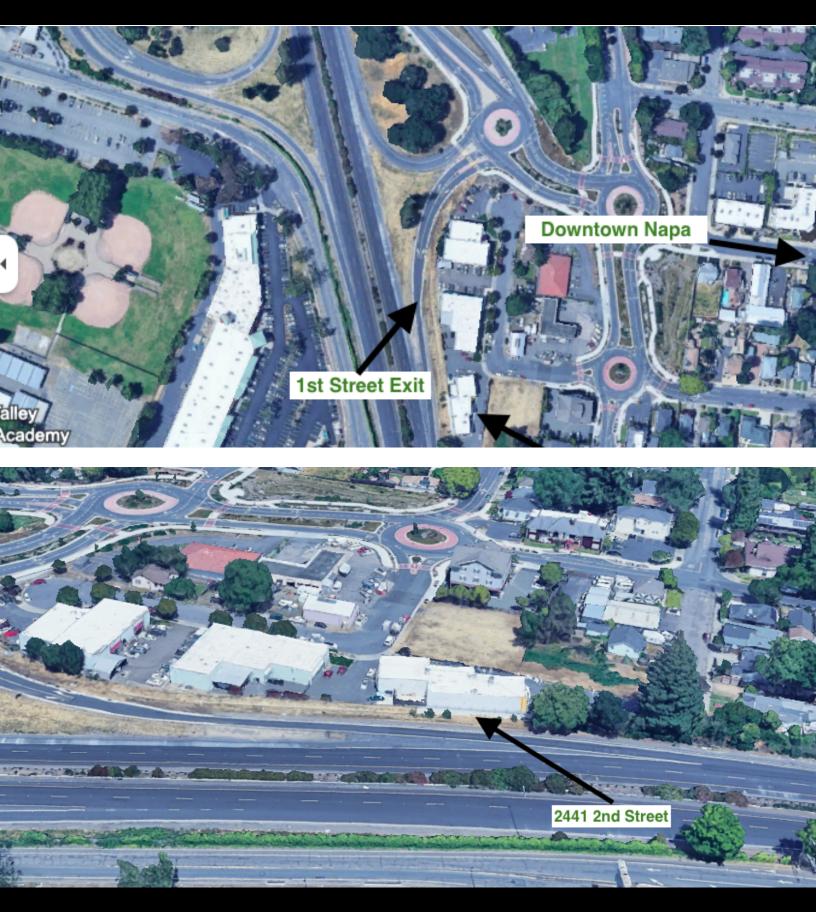

ring Summary**

| Sale Price:            | \$6,300,000                           |
|------------------------|---------------------------------------|
| Lot Size:              | 19,709 SF                             |
| Building Size:         | 5,140 SF                              |
| NOI:                   | \$331,421.00                          |
| Cap Rate:              | 5.26%                                 |
| Building Size:<br>NOI: | 19,709 SF<br>5,140 SF<br>\$331,421.00 |

| Demographics      | 3.3 Miles | 6.5 Miles | 9 Miles   |
|-------------------|-----------|-----------|-----------|
| Total Households  | 29,601    | 32,398    | 44,874    |
| Total Population  | 80,186    | 87,354    | 126,990   |
| Average HH Income | \$139,486 | \$142,090 | \$148,935 |



# Additional Photos





Location Map





# Demographics Map & Report

| Population           | 3.3 Miles | 6.5 Miles | 9 Miles |
|----------------------|-----------|-----------|---------|
| Total Population     | 80,186    | 87,354    | 126,990 |
| Average Age          | 42        | 43        | 43      |
| Average Age (Male)   | 41        | 42        | 42      |
| Average Age (Female) | 43        | 44        | 44      |

### Households & Income 3.3 Miles 6.5 Miles 9 Miles

| Total Households                            | 29,601    | 32,398    | 44,874    |
|---------------------------------------------|-----------|-----------|-----------|
| # of Persons per HH                         | 2.7       | 2.7       | 2.8       |
| Average HH Income                           | \$139,486 | \$142,090 | \$148,935 |
| Ave