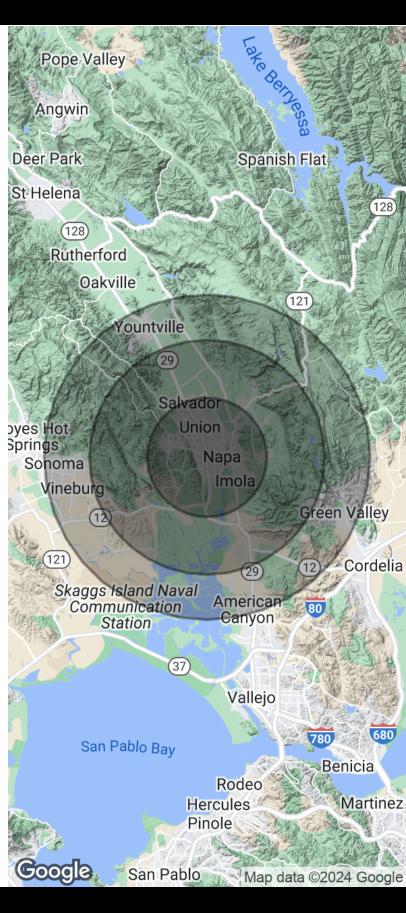

# Demographics Map & Report

| Population           | 3.3 Miles | 6.5 Miles | 9 Miles |
|----------------------|-----------|-----------|---------|
| Total Population     | 80,186    | 87,354    | 126,990 |
| Average Age          | 42        | 43        | 43      |
| Average Age (Male)   | 41        | 42        | 42      |
| Average Age (Female) | 43        | 44        | 44      |

### Households & Income 3.3 Miles 6.5 Miles 9 Miles

| Total Households                            | 29,601    | 32,398    | 44,874    |
|---------------------------------------------|-----------|-----------|-----------|
| # of Persons per HH                         | 2.7       | 2.7       | 2.8       |
| Average HH Income                           | \$139,486 | \$142,090 | \$148,935 |
| Average House Value                         | \$916,951 | \$948,286 | \$916,338 |
| * Davida anna a bia alasta ala si sa al fua |           |           |           |

\* Demographic data derived from 2020 ACS - US Census

Population

87,354

Median Home Value

Average Household Income

\$142,090

43