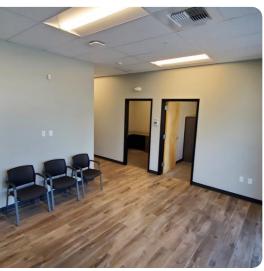

## RIVERBEND COMMERCE PARK INDUSTRIAL WAREHOUSE FOR LEASE

Offered at **\$0.80 PSF, NNN** 

AIN: 183599 Acres: 2.82 Zoned: Industrial 26,008 SF Concrete Tilt-Up manufacturing/distribution facility located on 3 acres in the Riverbend Commerce Park near the state line in Post Falls Idaho. The building has 1,008 sf of office space with 3 private offices, a conference room, reception area, restrooms, roof mounted gas heating and A/C with 200 amp 120-208 volt electrical panel. The warehouse is 25,000 sf and features 24' clear high exterior walls, skylights throughout for good natural light, freeze control suspended gas heaters, (3) dock high doors, 10' opening high 9' opening wide, (1) 14'x14' on-grade roll up door. 400 amp electrical service with 480 volt, 3-Phase. Highly efficient construction with R-19 exterior walls and R-38 roof insulation. Excellent access to I-90 and only 1 mile to the ID/WA border.