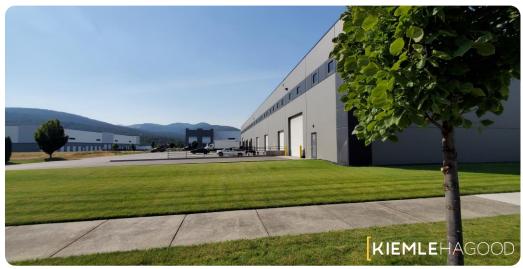

## RIVERBEND COMMERCE PARK INDUSTRIAL WAREHOUSE FOR LEASE

Offered at **\$0.80 PSF, NNN** 

AIN: 183599 Acres: 2.82 Zoned: Industrial 26,008 SF Concrete Tilt-Up manufacturing/distribution facility located on 3 acres in the Riverbend Commerce Park near the state line in Post Falls Idaho. The building has 1,008 sf of office space with 3 private offices, a conference room, reception area, restrooms, roof mounted gas heating and A/C with 200 amp 120-208 volt electrical panel. The warehouse is 25,000 sf and features 24' clear high exterior walls, skylights throughout for good natural light, freeze control suspended gas heaters, (3) dock high doors, 10' opening high 9' opening wide, (1) 14'x14' on-grade roll up door. 400 amp electrical service with 480 volt, 3-Phase. Highly efficient construction with R-19 exterior walls and R-38 roof insulation. Excellent access to I-90 and only 1 mile to the ID/WA border.