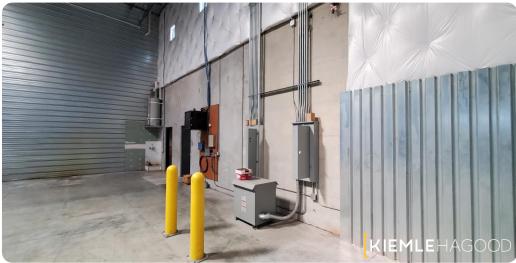

## RIVERBEND COMMERCE PARK INDUSTRIAL WAREHOUSE FOR LEASE

Offered at **\$0.80 PSF, NNN** 

AIN: 183599 Acres: 2.82 Zoned: Industrial 26,008 SF Concrete Tilt-Up manufacturing/distribution facility located on 3 acres in the Riverbend Commerce Park near the state line in Post Falls Idaho. The building has 1,008 sf of office space with 3 private offices, a conference room, reception area, restrooms, roof mounted gas heating and A/C with 200 amp 120-208 volt electrical panel. The warehouse is 25,000 sf and features 24' clear high exterior walls, skylights throughout for good natural light, freeze control suspended gas heaters, (3) dock high doors, 10' opening high 9' opening wide, (1) 14'x14' on-grade roll up door. 400 amp electrical service with 480 volt, 3-Phase. Highly efficient construction with R-19 exterior walls and R-38 roof insulation. Excellent access to I-90 and only 1 mile to the ID/WA border.