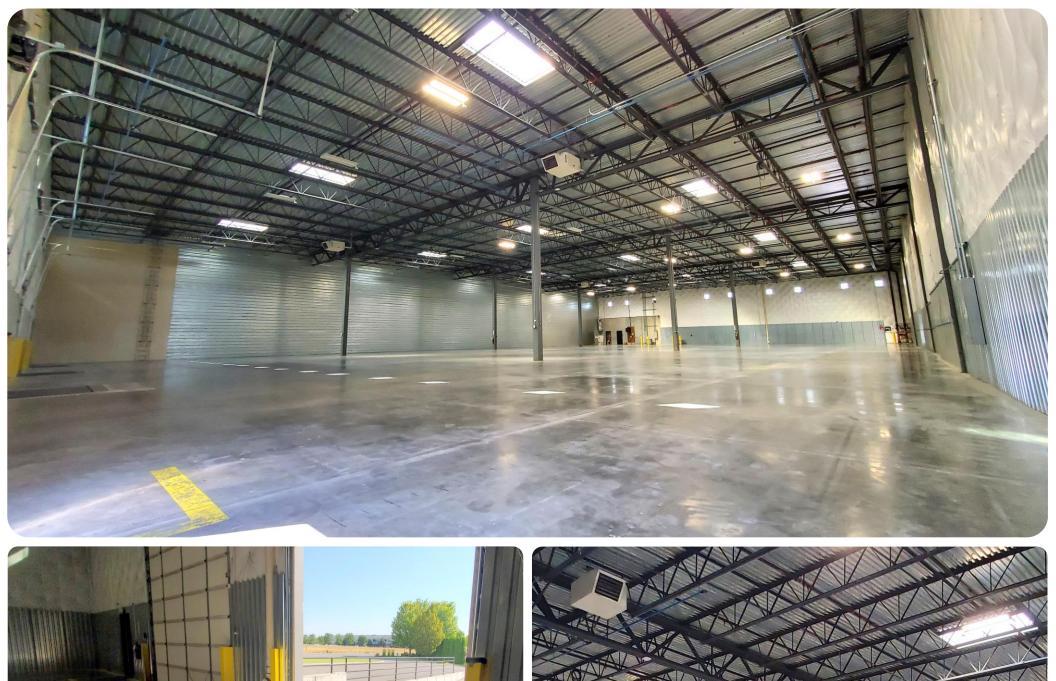

## RIVERBEND COMMERCE PARK INDUSTRIAL WAREHOUSE FOR LEASE

Offered at **\$0.80 PSF, NNN** 

AIN: 183599 Acres: 2.82 Zoned: Industrial 26,008 SF Concrete Tilt-Up manufacturing/distribution facility located on 3 acres in the Riverbend Commerce Park near the state line in Post Falls Idaho. The building has 1,008 sf of office space with 3 private offices, a conference room, reception area, restrooms, roof mounted gas heating and A/C with 200 amp 120-208 volt electrical panel. The warehouse is 25,000 sf and features 24' clear high exterior walls, skylights throughout for good natural light, freeze control suspended gas heaters, (3) dock high doors, 10' opening high 9' opening wide, (1) 14'x14' on-grade roll up door. 400 amp electrical service with 480 volt, 3-Phase. Highly efficient construction with R-19 exterior walls and R-38 roof insulation. Excellent access to I-90 and only 1 mile to the ID/WA border.