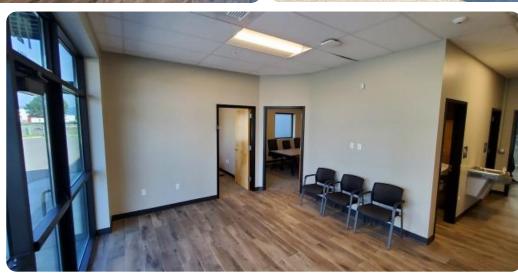

## RIVERBEND COMMERCE PARK INDUSTRIAL WAREHOUSE FOR LEASE

Offered at **\$0.80 PSF, NNN** 

AIN: 183599 Acres: 2.82 Zoned: Industrial 26,008 SF Concrete Tilt-Up manufacturing/distribution facility located on 3 acres in the Riverbend Commerce Park near the state line in Post Falls Idaho. The building has 1,008 sf of office space with 3 private offices, a conference room, reception area, restrooms, roof mounted gas heating and A/C with 200 amp 120-208 volt electrical panel. The warehouse is 25,000 sf and features 24' clear high exterior walls, skylights throughout for good natural light, freeze control suspended gas heaters, (3) dock high doors, 10' opening high 9' opening wide, (1) 14'x14' on-grade roll up door. 400 amp electrical service with 480 volt, 3-Phase. Highly efficient construction with R-19 exterior walls and R-38 roof insulation. Excellent access to I-90 and only 1 mile to the ID/WA border.

## **FLOOR PLAN**

711 S Clearwater Loop Post Falls, ID 83854