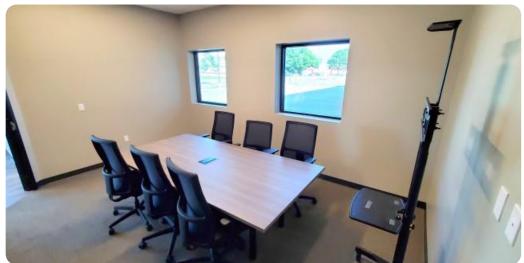

## RIVERBEND COMMERCE PARK INDUSTRIAL WAREHOUSE FOR LEASE

Offered at **\$0.80 PSF, NNN** 

AIN: 183599 Acres: 2.82 Zoned: Industrial 26,008 SF Concrete Tilt-Up manufacturing/distribution facility located on 3 acres in the Riverbend Commerce Park near the state line in Post Falls Idaho. The building has 1,008 sf of office space with 3 private offices, a conference room, reception area, restrooms, roof mounted gas heating and A/C with 200 amp 120-208 volt electrical panel. The warehouse is 25,000 sf and features 24' clear high exterior walls, skylights throughout for good natural light, freeze control suspended gas heaters, (3) dock high doors, 10' opening high 9' opening wide, (1) 14'x14' on-grade roll up door. 400 amp electrical service with 480 volt, 3-Phase. Highly efficient construction with R-19 exterior walls and R-38 roof insulation. Excellent access to I-90 and only 1 mile to the ID/WA border.

## **FLOOR PLAN**

711 S Clearwater Loop Post Falls, ID 83854