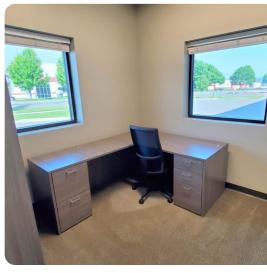

## RIVERBEND COMMERCE PARK INDUSTRIAL WAREHOUSE FOR LEASE

Offered at **\$0.80 PSF, NNN** 

AIN: 183599 Acres: 2.82 Zoned: Industrial 26,008 SF Concrete Tilt-Up manufacturing/distribution facility located on 3 acres in the Riverbend Commerce Park near the state line in Post Falls Idaho. The building has 1,008 sf of office space with 3 private offices, a conference room, reception area, restrooms, roof mounted gas heating and A/C with 200 amp 120-208 volt electrical panel. The warehouse is 25,000 sf and features 24' clear high exterior walls, skylights throughout for good natural light, freeze control suspended gas heaters, (3) dock high doors, 10' opening high 9' opening wide, (1) 14'x14' on-grade roll up door. 400 amp electrical service with 480 volt, 3-Phase. Highly efficient construction with R-19 exterior walls and R-38 roof insulation. Excellent access to I-90 and only 1 mile to the ID/WA border.