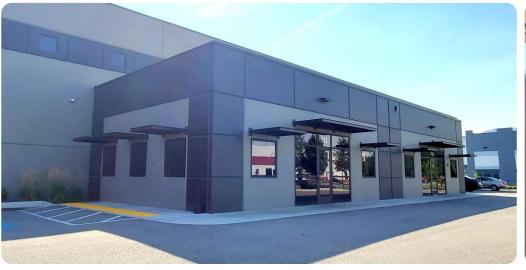

## RIVERBEND COMMERCE PARK INDUSTRIAL WAREHOUSE FOR LEASE

Offered at **\$0.80 PSF, NNN** 

AIN: 183599 Acres: 2.82 Zoned: Industrial 26,008 SF Concrete Tilt-Up manufacturing/distribution facility located on 3 acres in the Riverbend Commerce Park near the state line in Post Falls Idaho. The building has 1,008 sf of office space with 3 private offices, a conference room, reception area, restrooms, roof mounted gas heating and A/C with 200 amp 120-208 volt electrical panel. The warehouse is 25,000 sf and features 24' clear high exterior walls, skylights throughout for good natural light, freeze control suspended gas heaters, (3) dock high doors, 10' opening high 9' opening wide, (1) 14'x14' on-grade roll up door. 400 amp electrical service with 480 volt, 3-Phase. Highly efficient construction with R-19 exterior walls and R-38 roof insulation. Excellent access to I-90 and only 1 mile to the ID/WA border.