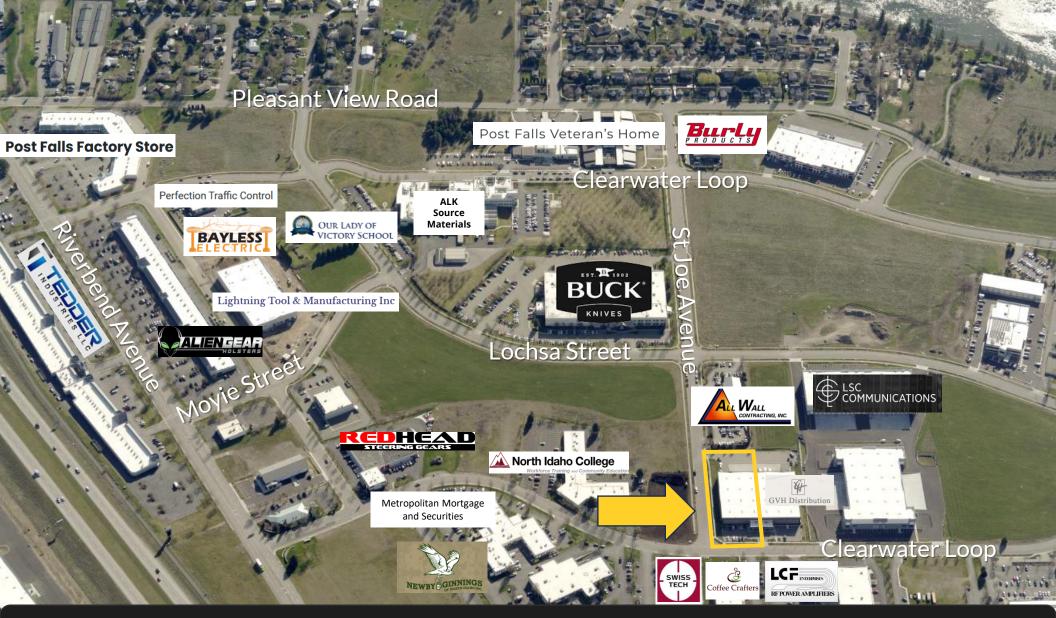

## RIVERBEND COMMERCE PARK INDUSTRIAL WAREHOUSE FOR LEASE

Offered at **\$0.80 PSF, NNN** 

AIN: 183599 Acres: 2.82 Zoned: Industrial 26,008 SF Concrete Tilt-Up manufacturing/distribution facility located on 3 acres in the Riverbend Commerce Park near the state line in Post Falls Idaho. The building has 1,008 sf of office space with 3 private offices, a conference room, reception area, restrooms, roof mounted gas heating and A/C with 200 amp 120-208 volt electrical panel. The warehouse is 25,000 sf and features 24' clear high exterior walls, skylights throughout for good natural light, freeze control suspended gas heaters, (3) dock high doors, 10' opening high 9' opening wide, (1) 14'x14' on-grade roll up door. 400 amp electrical service with 480 volt, 3-Phase. Highly efficient construction with R-19 exterior walls and R-38 roof insulation. Excellent access to I-90 and only 1 mile to the ID/WA border.