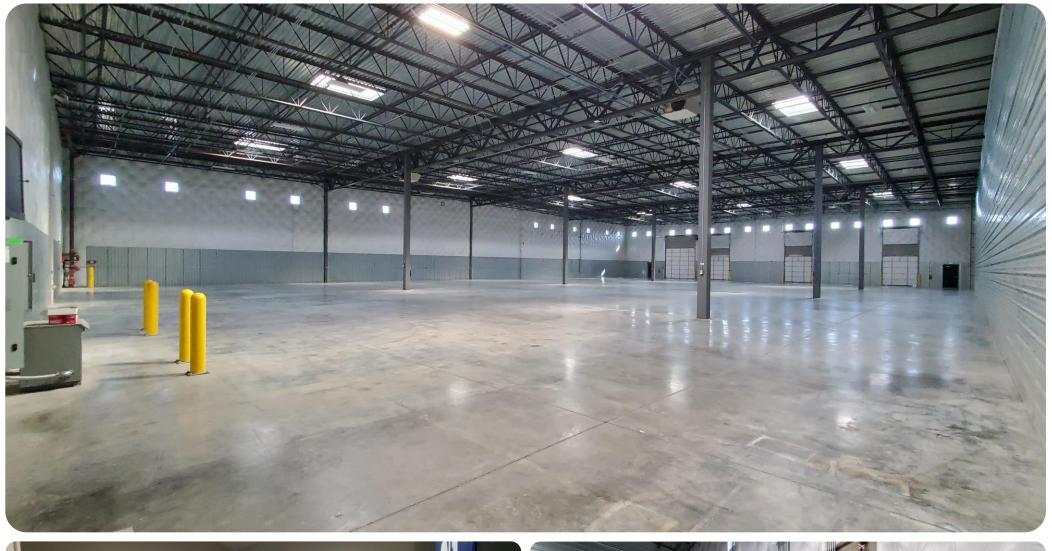

## RIVERBEND COMMERCE PARK INDUSTRIAL WAREHOUSE FOR LEASE

Offered at **\$0.80 PSF, NNN** 

AIN: 183599 Acres: 2.82 Zoned: Industrial 26,008 SF Concrete Tilt-Up manufacturing/distribution facility located on 3 acres in the Riverbend Commerce Park near the state line in Post Falls Idaho. The building has 1,008 sf of office space with 3 private offices, a conference room, reception area, restrooms, roof mounted gas heating and A/C with 200 amp 120-208 volt electrical panel. The warehouse is 25,000 sf and features 24' clear high exterior walls, skylights throughout for good natural light, freeze control suspended gas heaters, (3) dock high doors, 10' opening high 9' opening wide, (1) 14'x14' on-grade roll up door. 400 amp electrical service with 480 volt, 3-Phase. Highly efficient construction with R-19 exterior walls and R-38 roof insulation. Excellent access to I-90 and only 1 mile to the ID/WA border.