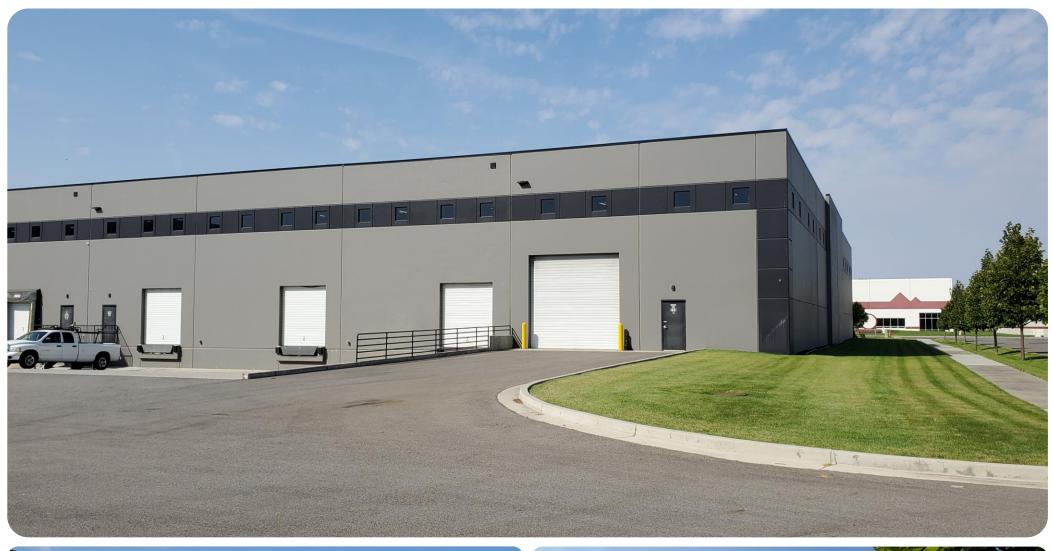

## RIVERBEND COMMERCE PARK INDUSTRIAL WAREHOUSE FOR LEASE

Offered at **\$0.80 PSF, NNN** 

AIN: 183599 Acres: 2.82 Zoned: Industrial 26,008 SF Concrete Tilt-Up manufacturing/distribution facility located on 3 acres in the Riverbend Commerce Park near the state line in Post Falls Idaho. The building has 1,008 sf of office space with 3 private offices, a conference room, reception area, restrooms, roof mounted gas heating and A/C with 200 amp 120-208 volt electrical panel. The warehouse is 25,000 sf and features 24' clear high exterior walls, skylights throughout for good natural light, freeze control suspended gas heaters, (3) dock high doors, 10' opening high 9' opening wide, (1) 14'x14' on-grade roll up door. 400 amp electrical service with 480 volt, 3-Phase. Highly efficient construction with R-19 exterior walls and R-38 roof insulation. Excellent access to I-90 and only 1 mile to the ID/WA border.