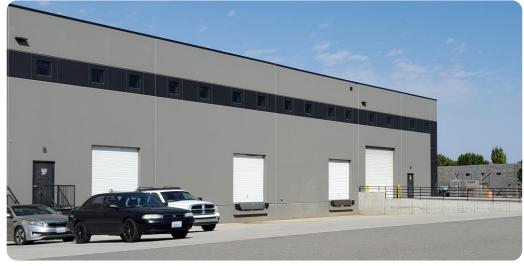

## RIVERBEND COMMERCE PARK INDUSTRIAL WAREHOUSE FOR LEASE

Offered at **\$0.80 PSF, NNN** 

AIN: 183599 Acres: 2.82 Zoned: Industrial 26,008 SF Concrete Tilt-Up manufacturing/distribution facility located on 3 acres in the Riverbend Commerce Park near the state line in Post Falls Idaho. The building has 1,008 sf of office space with 3 private offices, a conference room, reception area, restrooms, roof mounted gas heating and A/C with 200 amp 120-208 volt electrical panel. The warehouse is 25,000 sf and features 24' clear high exterior walls, skylights throughout for good natural light, freeze control suspended gas heaters, (3) dock high doors, 10' opening high 9' opening wide, (1) 14'x14' on-grade roll up door. 400 amp electrical service with 480 volt, 3-Phase. Highly efficient construction with R-19 exterior walls and R-38 roof insulation. Excellent access to I-90 and only 1 mile to the ID/WA border.