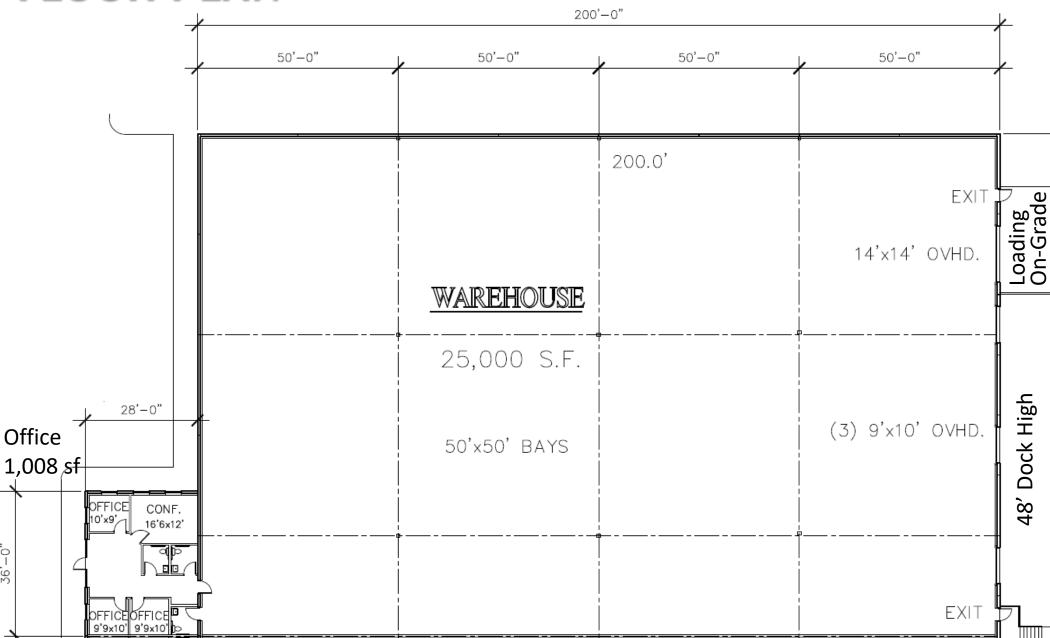

## **FLOOR PLAN**

711 S Clearwater Loop Post Falls, ID 83854

## RIVERBEND COMMERCE PARK INDUSTRIAL WAREHOUSE FOR LEASE

Offered at **\$0.80 PSF, NNN** 

AIN: 183599 Acres: 2.82 Zoned: Industrial 26,008 SF Concrete Tilt-Up manufacturing/distribution facility located on 3 acres in the Riverbend Commerce Park near the state line in Post Falls Idaho. The building has 1,008 sf of office space with 3 private offices, a conference room, reception area, restrooms, roof mounted gas heating and A/C with 200 amp 120-208 volt electrical panel. The warehouse is 25,000 sf and features 24' clear high exterior walls, skylights throughout for good natural light, freeze control suspended gas heaters, (3) dock high doors, 10' opening high 9' opening wide, (1) 14'x14' on-grade roll up door. 400 amp electrical service with 480 volt, 3-Phase. Highly efficient construction with R-19 exterior walls and R-38 roof insulation. Excellent access to I-90 and only 1 mile to the ID/WA border.