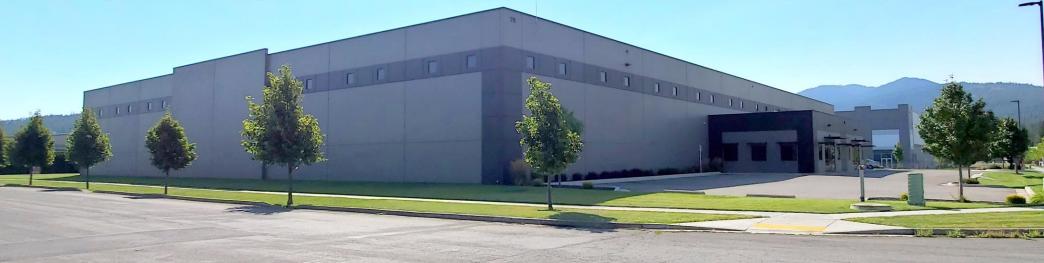

## RIVERBEND COMMERCE PARK INDUSTRIAL WAREHOUSE FOR LEASE

Offered at **\$0.80 PSF, NNN** 

AIN: 183599 Acres: 2.82 Zoned: Industrial 26,008 SF Concrete Tilt-Up manufacturing/distribution facility located on 3 acres in the Riverbend Commerce Park near the state line in Post Falls Idaho. The building has 1,008 sf of office space with 3 private offices, a conference room, reception area, restrooms, roof mounted gas heating and A/C with 200 amp 120-208 volt electrical panel. The warehouse is 25,000 sf and features 24' clear high exterior walls, skylights throughout for good natural light, freeze control suspended gas heaters, (3) dock high doors, 10' opening high 9' opening wide, (1) 14'x14' on-grade roll up door. 400 amp electrical service with 480 volt, 3-Phase. Highly efficient construction with R-19 exterior walls and R-38 roof insulation. Excellent access to I-90 and only 1 mile to the ID/WA border.