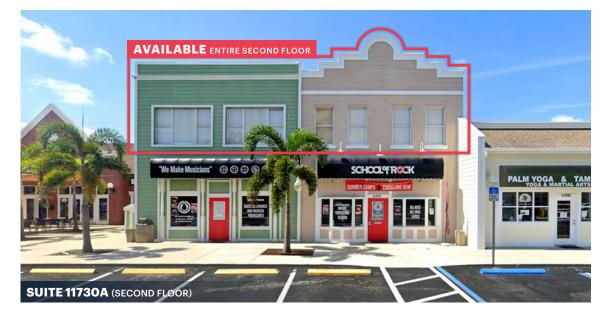

### Suite 11730A

SIZE

Suite 11730A± 2,640 SF (Second Floor above School of Rock)Suite 11780± 10,000 SF

### **CO-TENANTS**

1Up Entertainment, School of Rock, Tampa Wine Room, Michael's Grill, and Black Rock Bar & Grill