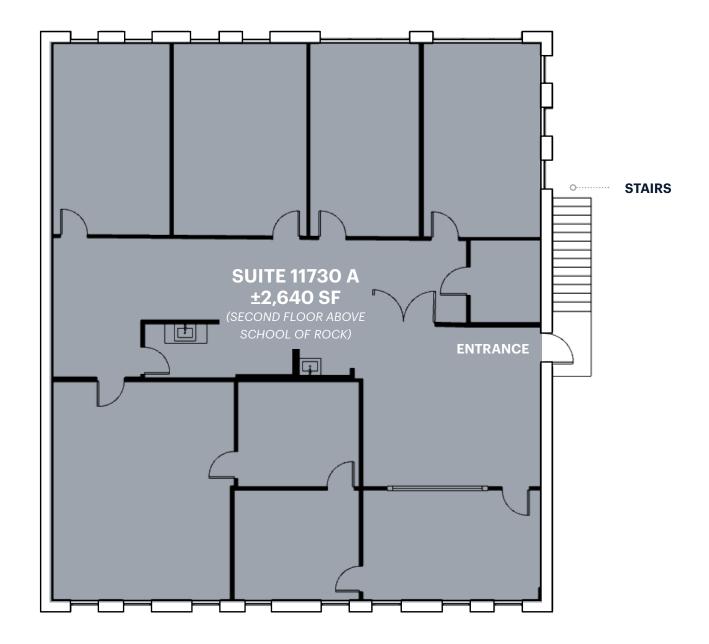

### Suite 11730A

SIZE

Suite 11730A± 2,640 SF (Second Floor above School of Rock)Suite 11780± 10,000 SF