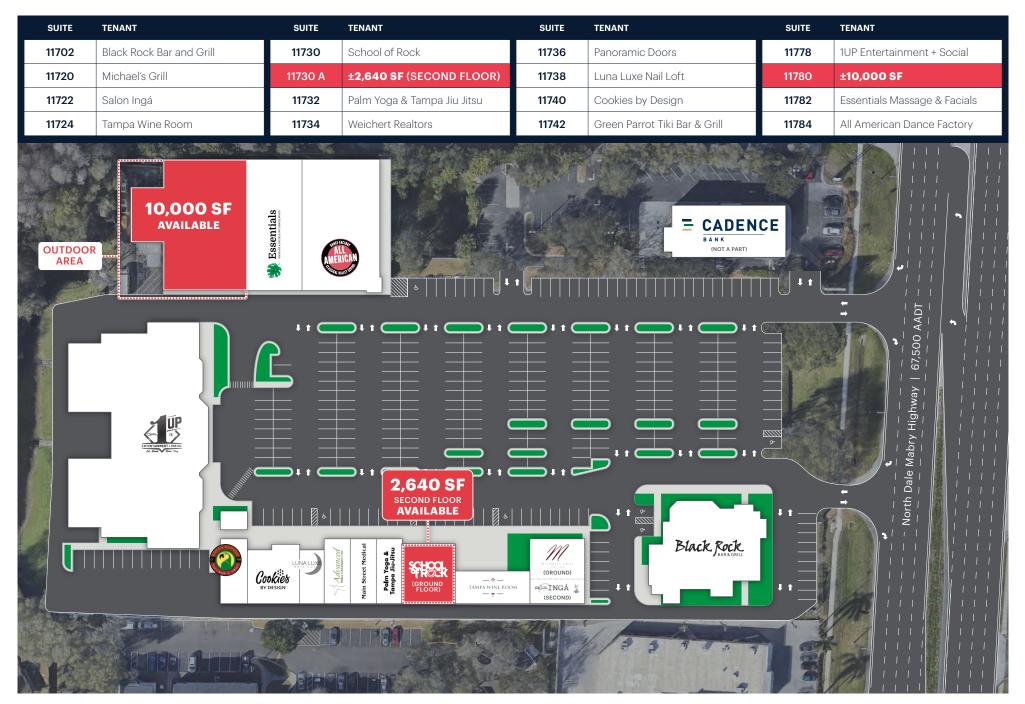

### Suite 11730A

SIZE

Suite 11730A± 2,640 SF (Second Floor above School of Rock)Suite 11780± 10,000 SF

### **CO-TENANTS**

1Up Entertainment, School of Rock, Tampa Wine Room, Michael's Grill, and Black Rock Bar & Grill

### COMMENTS

- 20 FT 24 FT ceiling heights (Suite 11780)
- Ample on-site parking
- · Located in primary retail corridor of Carrollwood
- 67,500 AADT on North Dale Mabry Highway

## **±2,640 or 10,000 SF** FOR LEASE

### SITE PLAN

REAL ESTATE

RIPCO **CONTACT EXCLUSIVE AGENT** CORINNA GATTASSO cg@ripcofl.com • 813.607.5291