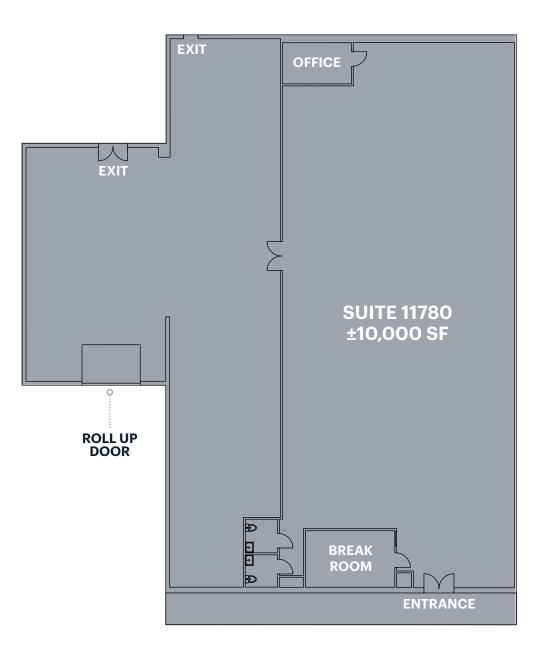

### Suite 11730A

SIZE

Suite 11730A± 2,640 SF (Second Floor above School of Rock)Suite 11780± 10,000 SF

### COMMENTS

- 20 FT 24 FT ceiling heights (Suite 11780)
- Ample on-site parking
- · Located in primary retail corridor of Carrollwood
- 67,500 AADT on North Dale Mabry Highway

#### **CEILING HEIGHTS**

| Minimum clearance: | 20 FT |
|--------------------|-------|
| Maximum clearance: | 24 FT |
| Average clearance: | 22 FT |

CORINNA GATTASSO cg@ripcofl.com • 813.607.5291