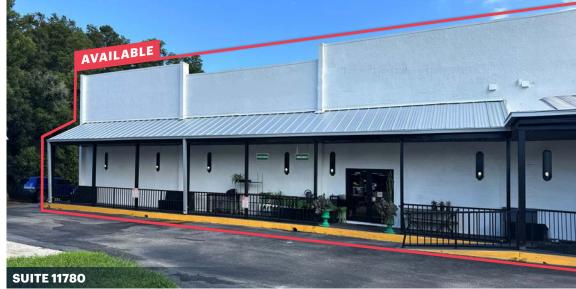

### Suite 11730A

SIZE

Suite 11730A± 2,640 SF (Second Floor above School of Rock)Suite 11780± 10,000 SF

### COMMENTS

- 20 FT 24 FT ceiling heights (Suite 11780)
- Ample on-site parking
- · Located in primary retail corridor of Carrollwood
- 67,500 AADT on North Dale Mabry Highway