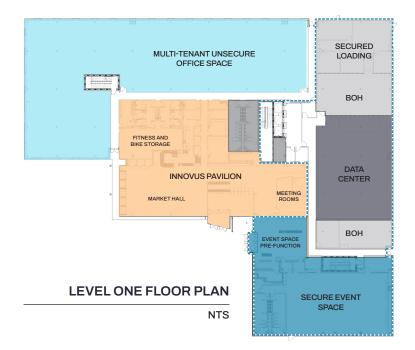

Community amenities service both secure and non-secure tenants. Some amenities include work lounges, a market hall, meeting rooms, a fitness center, bike storage, and more. 

Take a break from work to recharge with a view of Buckley AFB and the front range. All with quick and easy access from the SCIF perimeter.

#### **BUILDING AMENITIES**

- Event Center (ICD- 705 certified)
- Non-SCIF Conference Center
- On-site Security
- IT Support
- Innovus Pavilion
- Pavilion Garden
- Market Hall
- Data Center
- Meeting Rooms
- Leasable SCIF Office Spaces
- Cell Phone Lounges
- Mail Room
- Fitness Center with Locker Room
- Bike Storage
- Mountain Views
- On-site Parking