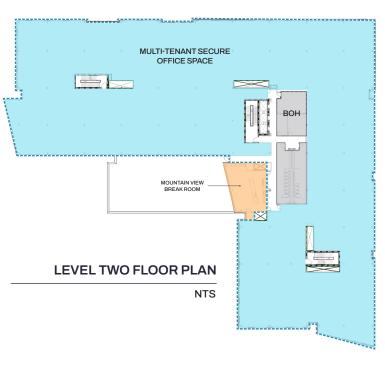

and the front range. All with quick and easy access from the SCIF perimeter.

P

. .

9



Lease incentives for early adopters. Pay for the SCIF build out through your rent, not your profit.

#### **BUILDING AMENITIES**

- Event Center (ICD- 705 certified)
- Non-SCIF Conference Center
- On-site Security
- IT Support
- Innovus Pavilion
- Pavilion Garden
- Market Hall
- Data Center
- Meeting Rooms
- Leasable SCIF Office Spaces
- Cell Phone Lounges
- Mail Room
- Fitness Center with Locker Room
- Bike Storage
- Mountain Views
- On-site Parking

#### **TENANT OPPORTUNITIES**

- Anchor tenancy & signage available
- Join early to help finalize the design

7

#### LEGEND



# 200K SQUARE FEET

Lounge, coffee, common spaces, food delivery there's more to find at Innovus than just your occupation.



## **PROJECT TIMELINE**





#### **DEVELOPMENT TEAM**

**DeNOVO Solutions, LLC.** is a Minority-Serviced Disabled Veteran-Owned Small Business (SDVOSB) with nearly 10 years of delivering Intelligent solutions to the Intelligence Community. DeNOVO is Headquartered in Aurora, Colorado, with an office in Columbia, Maryland.

Q)][**25**]

**PROJECT OPENING** 

**Koelbel and Company** is a family run real estate development company with over 70 years of success developing both residential and commercial solutions in Colorado.

Innovus Pavilion Lobby (Left): A secure lobby entry adjacent to the Innovus Pavilion and garden strengthens a connection to nature and the outdoors.

# PROJECT LOCATION

As the region's first Class-A ICD-705 compliant facility, we provide 21st-century luxury, style, an