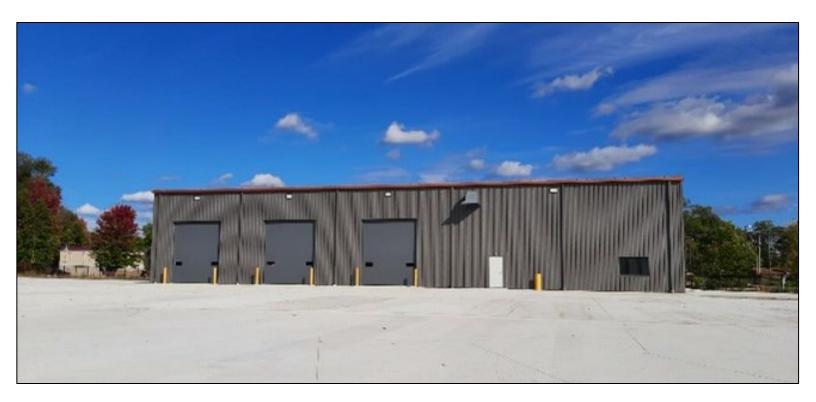

** 7,800 SF (60' Wide x 130' Deep)

Land: 1.5 Acres

Year Built: 2024

Zoned: M-1, Limited Manufacturing

Restrooms: 1 - Mens;

1 – Women's; 1 – Unisex (Exterior Entrance)

24' Eave (on the low side);

Eave Height: 29' Eave (on the high side)

OH Doors: 3 -16' Tall Grade-Level Doors

Drains: Trench Drain with Oil/Water

Separator to Municipal Sewer

Lighting: LED

Power: 400 Amp/208 Volt/3-Phase

HVAC: Office - Mini-Split System;

Service Area - Cambridge Gas Unit

**Utilities:** AEP Electric;

NIPSCO Gas;

**Elkhart Public Utilities** Water & Sewer





#### **JAMES C. SKILLEN**

Principle Broker/Property Manager 574.276.6848 james.skillen@robertjamesinc.com





#### JAMES C. SKILLEN

Principle Broker/Property Manager 574.276.6848 james.skillen@robertjamesinc.com

# **BUILDING PHOTOS**









#### JAMES C. SKILLEN

Principle Broker/Property Manager 574.276.6848 james.skillen@robertjamesinc.com



### **PROPERTY LOCATION**

The property is located on County Road 17 just a few miles south of the I-80/90 Indiana Toll Road (Exit 96 - Elkhart East). This area is booming with industrial development. This area is top ranked by Business Facilities Magazine as a Manufacturing Hub and retains many top RV and Trailer Manufacturers and is globally recognized as the "RV Capital of the World".



#### **JAMES C. SKILLEN**

Principle Broker/Property Manager 574.276.6848 james.skillen@robertjamesinc.com