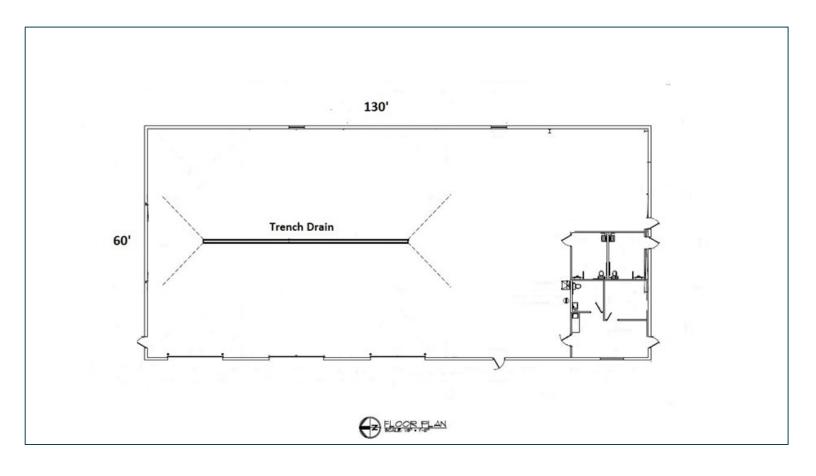

## **HIGHLIGHTS**

**Building Size:** 7,800 SF (60' Wide x 130' Deep)

Land: 1.5 Acres

Year Built: 2024

Zoned: M-1, Limited Manufacturing

Restrooms: 1 - Mens;

1 – Women's; 1 – Unisex (Exterior Entrance)

24' Eave (on the low side);

Eave Height: 29' Eave (on the high side)

OH Doors: 3 -16' Tall Grade-Level Doors

Drains: Trench Drain with Oil/Water

Separator to Municipal Sewer

Lighting: LED

Power: 400 Amp/208 Volt/3-Phase

HVAC: Office - Mini-Split System;

Service Area - Cambridge Gas Unit

**Utilities:** AEP Electric;

NIPSCO Gas;

**Elkhart Public Utilities** Water & Sewer