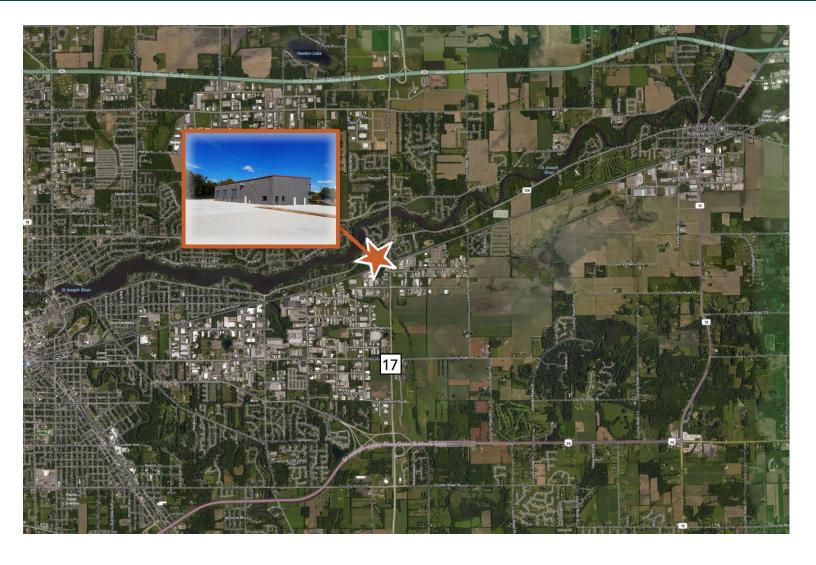

### **PROPERTY LOCATION**

The property is located on County Road 17 just a few miles south of the I-80/90 Indiana Toll Road (Exit 96 - Elkhart East). This area is booming with industrial development. This area is top ranked by Business Facilities Magazine as a Manufacturing Hub and retains many top RV and Trailer Manufacturers and is globally recognized as the "RV Capital of the World".