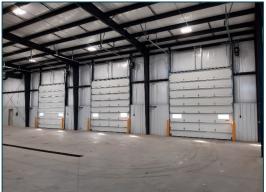

7,800 SF (60' Wide x 130' Deep)

Land: 1.5 Acres

Year Built: 2024

Zoned: M-1, Limited Manufacturing

Restrooms: 1 - Mens;

1 – Women's; 1 – Unisex (Exterior Entrance)

24' Eave (on the low side);

Eave Height: 29' Eave (on the high side)

OH Doors: 3 -16' Tall Grade-Level Doors

Drains: Trench Drain with Oil/Water

Separator to Municipal Sewer

Lighting: LED

Power: 400 Amp/208 Volt/3-Phase

HVAC: Office - Mini-Split System;

Service Area - Cambridge Gas Unit

**Utilities:** AEP Electric;

NIPSCO Gas;

**Elkhart Public Utilities** Water & Sewer





#### **JAMES C. SKILLEN**

Principle Broker/Property Manager 574.276.6848 james.skillen@robertjamesinc.com





#### JAMES C. SKILLEN

Principle Broker/Property Manager 574.276.6848 james.skillen@robertjamesinc.com

# **BUILDING PHOTOS**









#### JAMES C. SKILLEN

Principle Broker/Property Manager 574.276.6848 james.skillen@robertjamesinc.com



### **PROPERTY LOCATION**

The property is located on County Road 17 just a few miles south of the I-80/90 Indiana Toll Road (Exit 96 - Elkhart East). This area is booming with industrial development. This area is top ranked by Business Facilities Magazine as a Manufacturing Hub and retains many top RV and Trailer Manufacturers and is globally recognized as the "RV Capital of the World".



#### **JAMES C. SKILLEN**

Principle Broker/Property Manager 574.276.6848 james.skillen@robertjamesinc.com