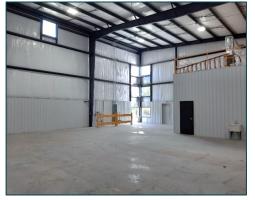

,800 SF (60' Wide x 130' Deep)

Land: 1.5 Acres

Year Built: 2024

Zoned: M-1, Limited Manufacturing

Restrooms: 1 - Mens;

1 – Women's; 1 – Unisex (Exterior Entrance)

24' Eave (on the low side);

Eave Height: 29' Eave (on the high side)

OH Doors: 3 -16' Tall Grade-Level Doors

Drains: Trench Drain with Oil/Water

Separator to Municipal Sewer

Lighting: LED

Power: 400 Amp/208 Volt/3-Phase

HVAC: Office - Mini-Split System;

Service Area - Cambridge Gas Unit

**Utilities:** AEP Electric;

NIPSCO Gas;

**Elkhart Public Utilities** Water & Sewer





#### **JAMES C. SKILLEN**

Principle Broker/Property Manager 574.276.6848 james.skillen@robertjamesinc.com





#### JAMES C. SKILLEN

Principle Broker/Property Manager 574.276.6848 james.skillen@robertjamesinc.com

# **BUILDING PHOTOS**









#### JAMES C. SKILLEN

Principle Broker/Property Manager 574.276.6848 james.skillen@robertjamesinc.com



### **PROPERTY LOCATION**

The property is located on County Road 17 just a few miles south of the I-80/90 Indiana Toll Road (Exit 96 - Elkhart East). This area is booming with industrial development. This area is top ranked by Business Facilities Magazine as a Manufacturing Hub and retains many top RV and Trailer Manufacturers and is globally recognized as the "RV Capital of the World".



#### **JAMES C. SKILLEN**

Principle Broker/Property Manager 574.276.6848 james.skillen@robertjamesinc.com